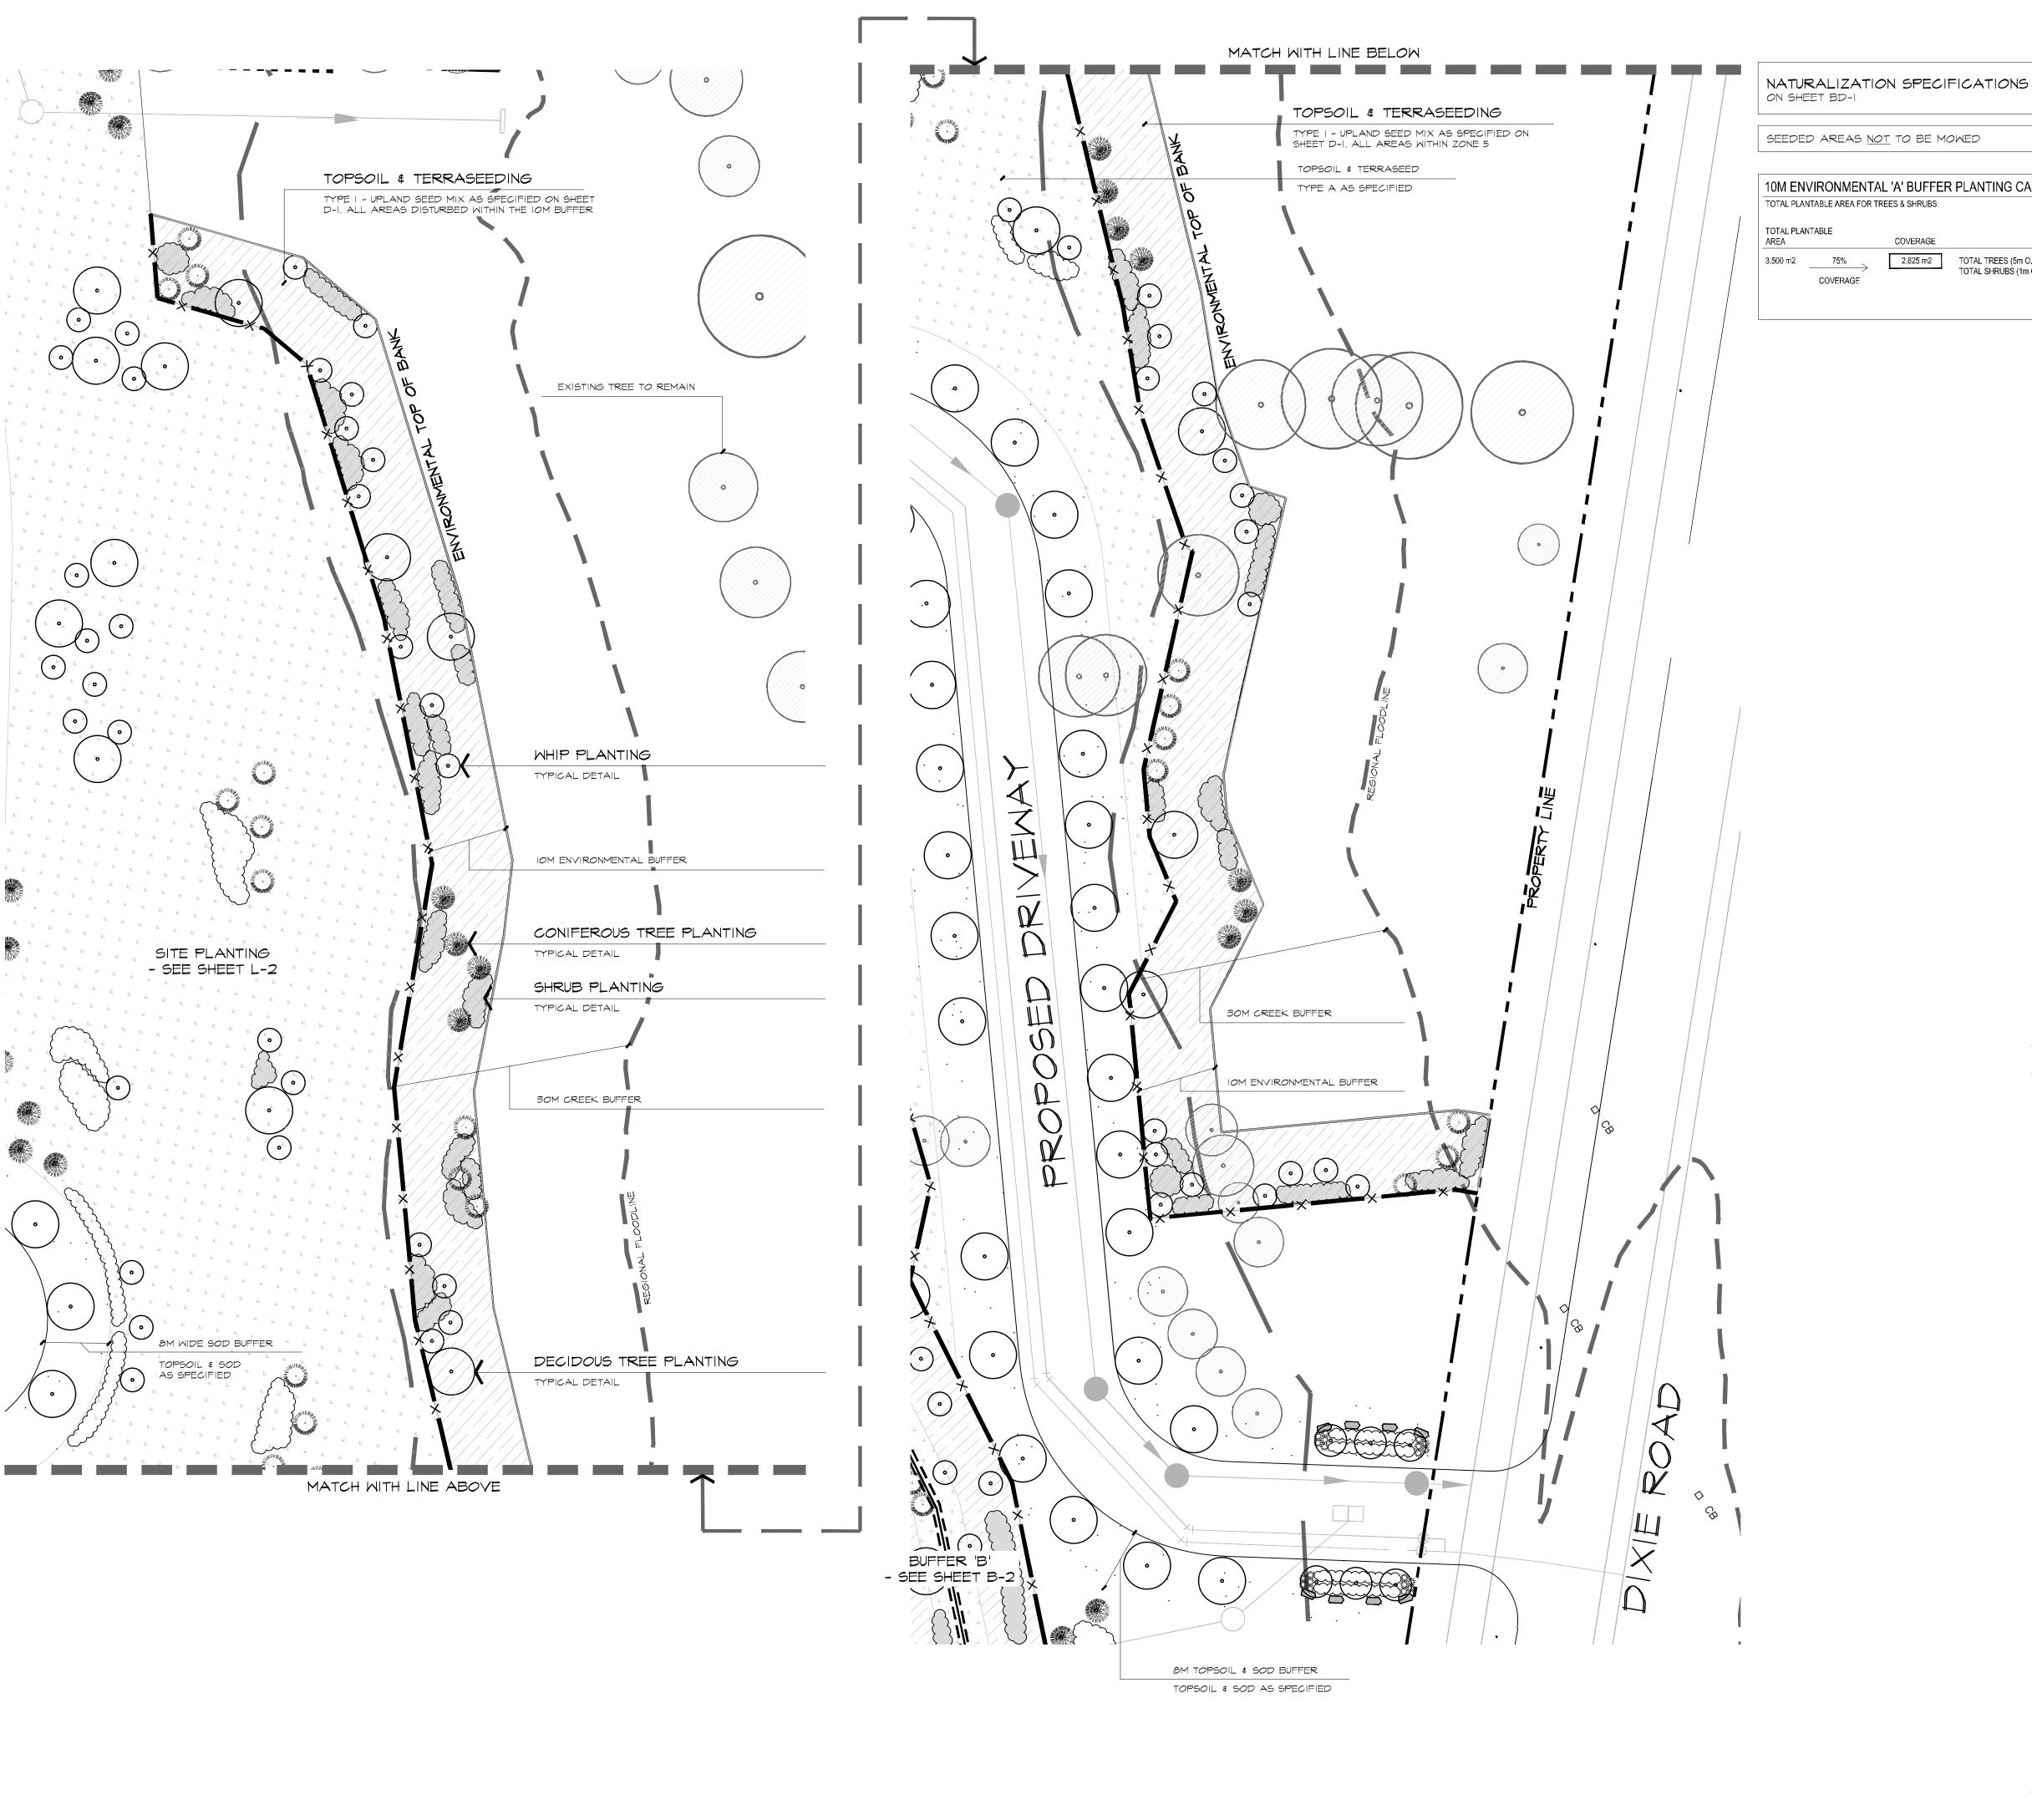

TOWN OF CALEDON **PLANNING** RECEIVED

March 28, 2024

10M ENVIRONMENTAL 'A' BUFFER PLANTING CALCULATIONS:

TREES / SHRUBS TOTAL TREES (5m O.C.): 1,740 TOTAL SHRUBS (1m O.C.):

CALCULATION PROVIDED 30 X (25/m2) 1,740 X (1/m2)

WHITE FIR

EASTERN REDBUD

CHANTICLEER PEAR

MARMO MAPLE RED MAPLE

MAIDENHAIR TREE

VALLEY FORGE ELM ACCOLADE ELM

COVERAGE (m2) 1,740 (PROVIDED COVERAGE) 2,490 m2

LEGEND

REFERENCE PLAN

EXISTING TREES TO REMAIN

DECIDUOUS TREES

SHRUB PLANTING

BASE INFORMATION OBTAINED ELECTRONICALLY FROM \_\_\_\_(JOB NO. -----; TEL.-----)

| V2. | MAR 12<br>2024 | ISSUED FOR 30% LANDSCAPE PLANS -<br>OPA / ZBA | AV/<br>ED |
|-----|----------------|-----------------------------------------------|-----------|
| V1. | FEB 24<br>2021 | ISSUED FOR FIRST SUBMISSION                   | RS/<br>LK |
| no. | date           | version                                       | by        |

BUFFER 'A' LANDSCAPE PLAN

1:400

date JANUARY 4 , 2021

drawn KM file 3415 B1 V2-240312 project no. 3415

sheet no.

\*NOTED SCALE IS APPLICABLE ONLY WHEN PRINTED ON ARCH D (24"x36") SIZE SHEET