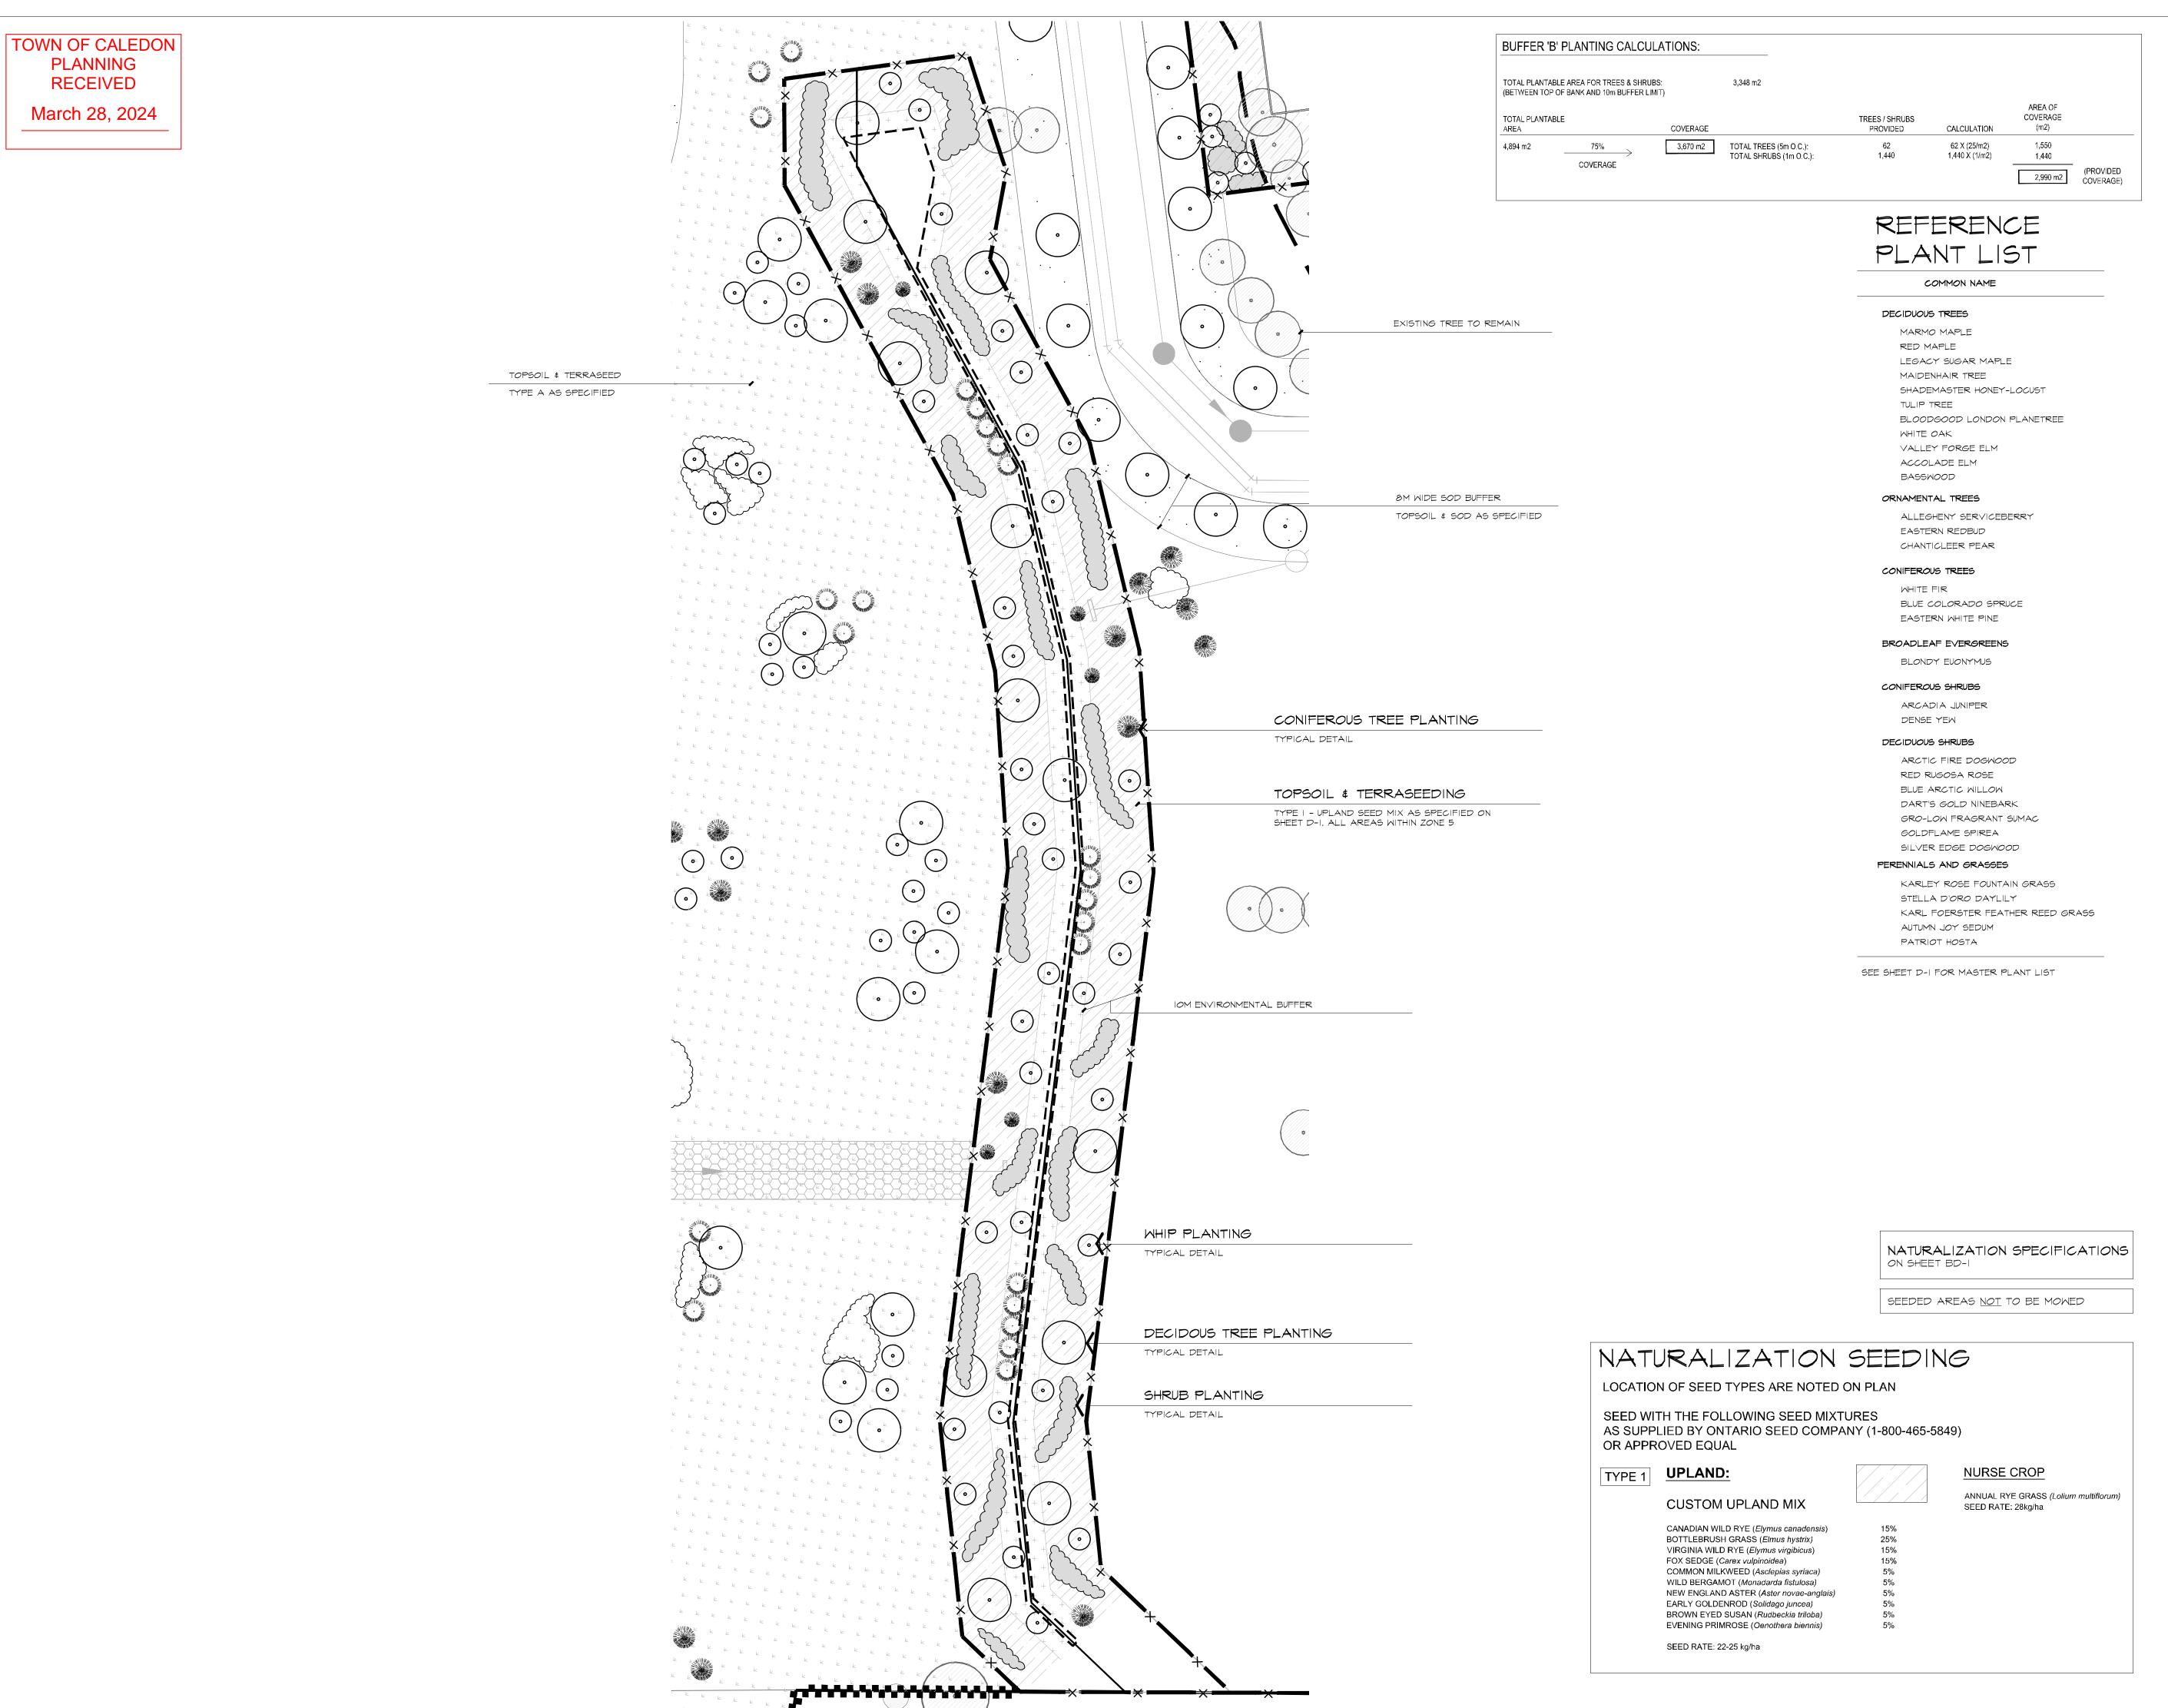

## REFERENCE PLAN

## BUFFER 'B' LANDSCAPE PLAN

| date JANUARY 4 , 2021 | drawn KM               |
|-----------------------|------------------------|
| scale* 1:400          | file 3415 B2 V2-240312 |
| direction             | project no.            |
|                       | 3415                   |
|                       | sheet no.              |
|                       |                        |