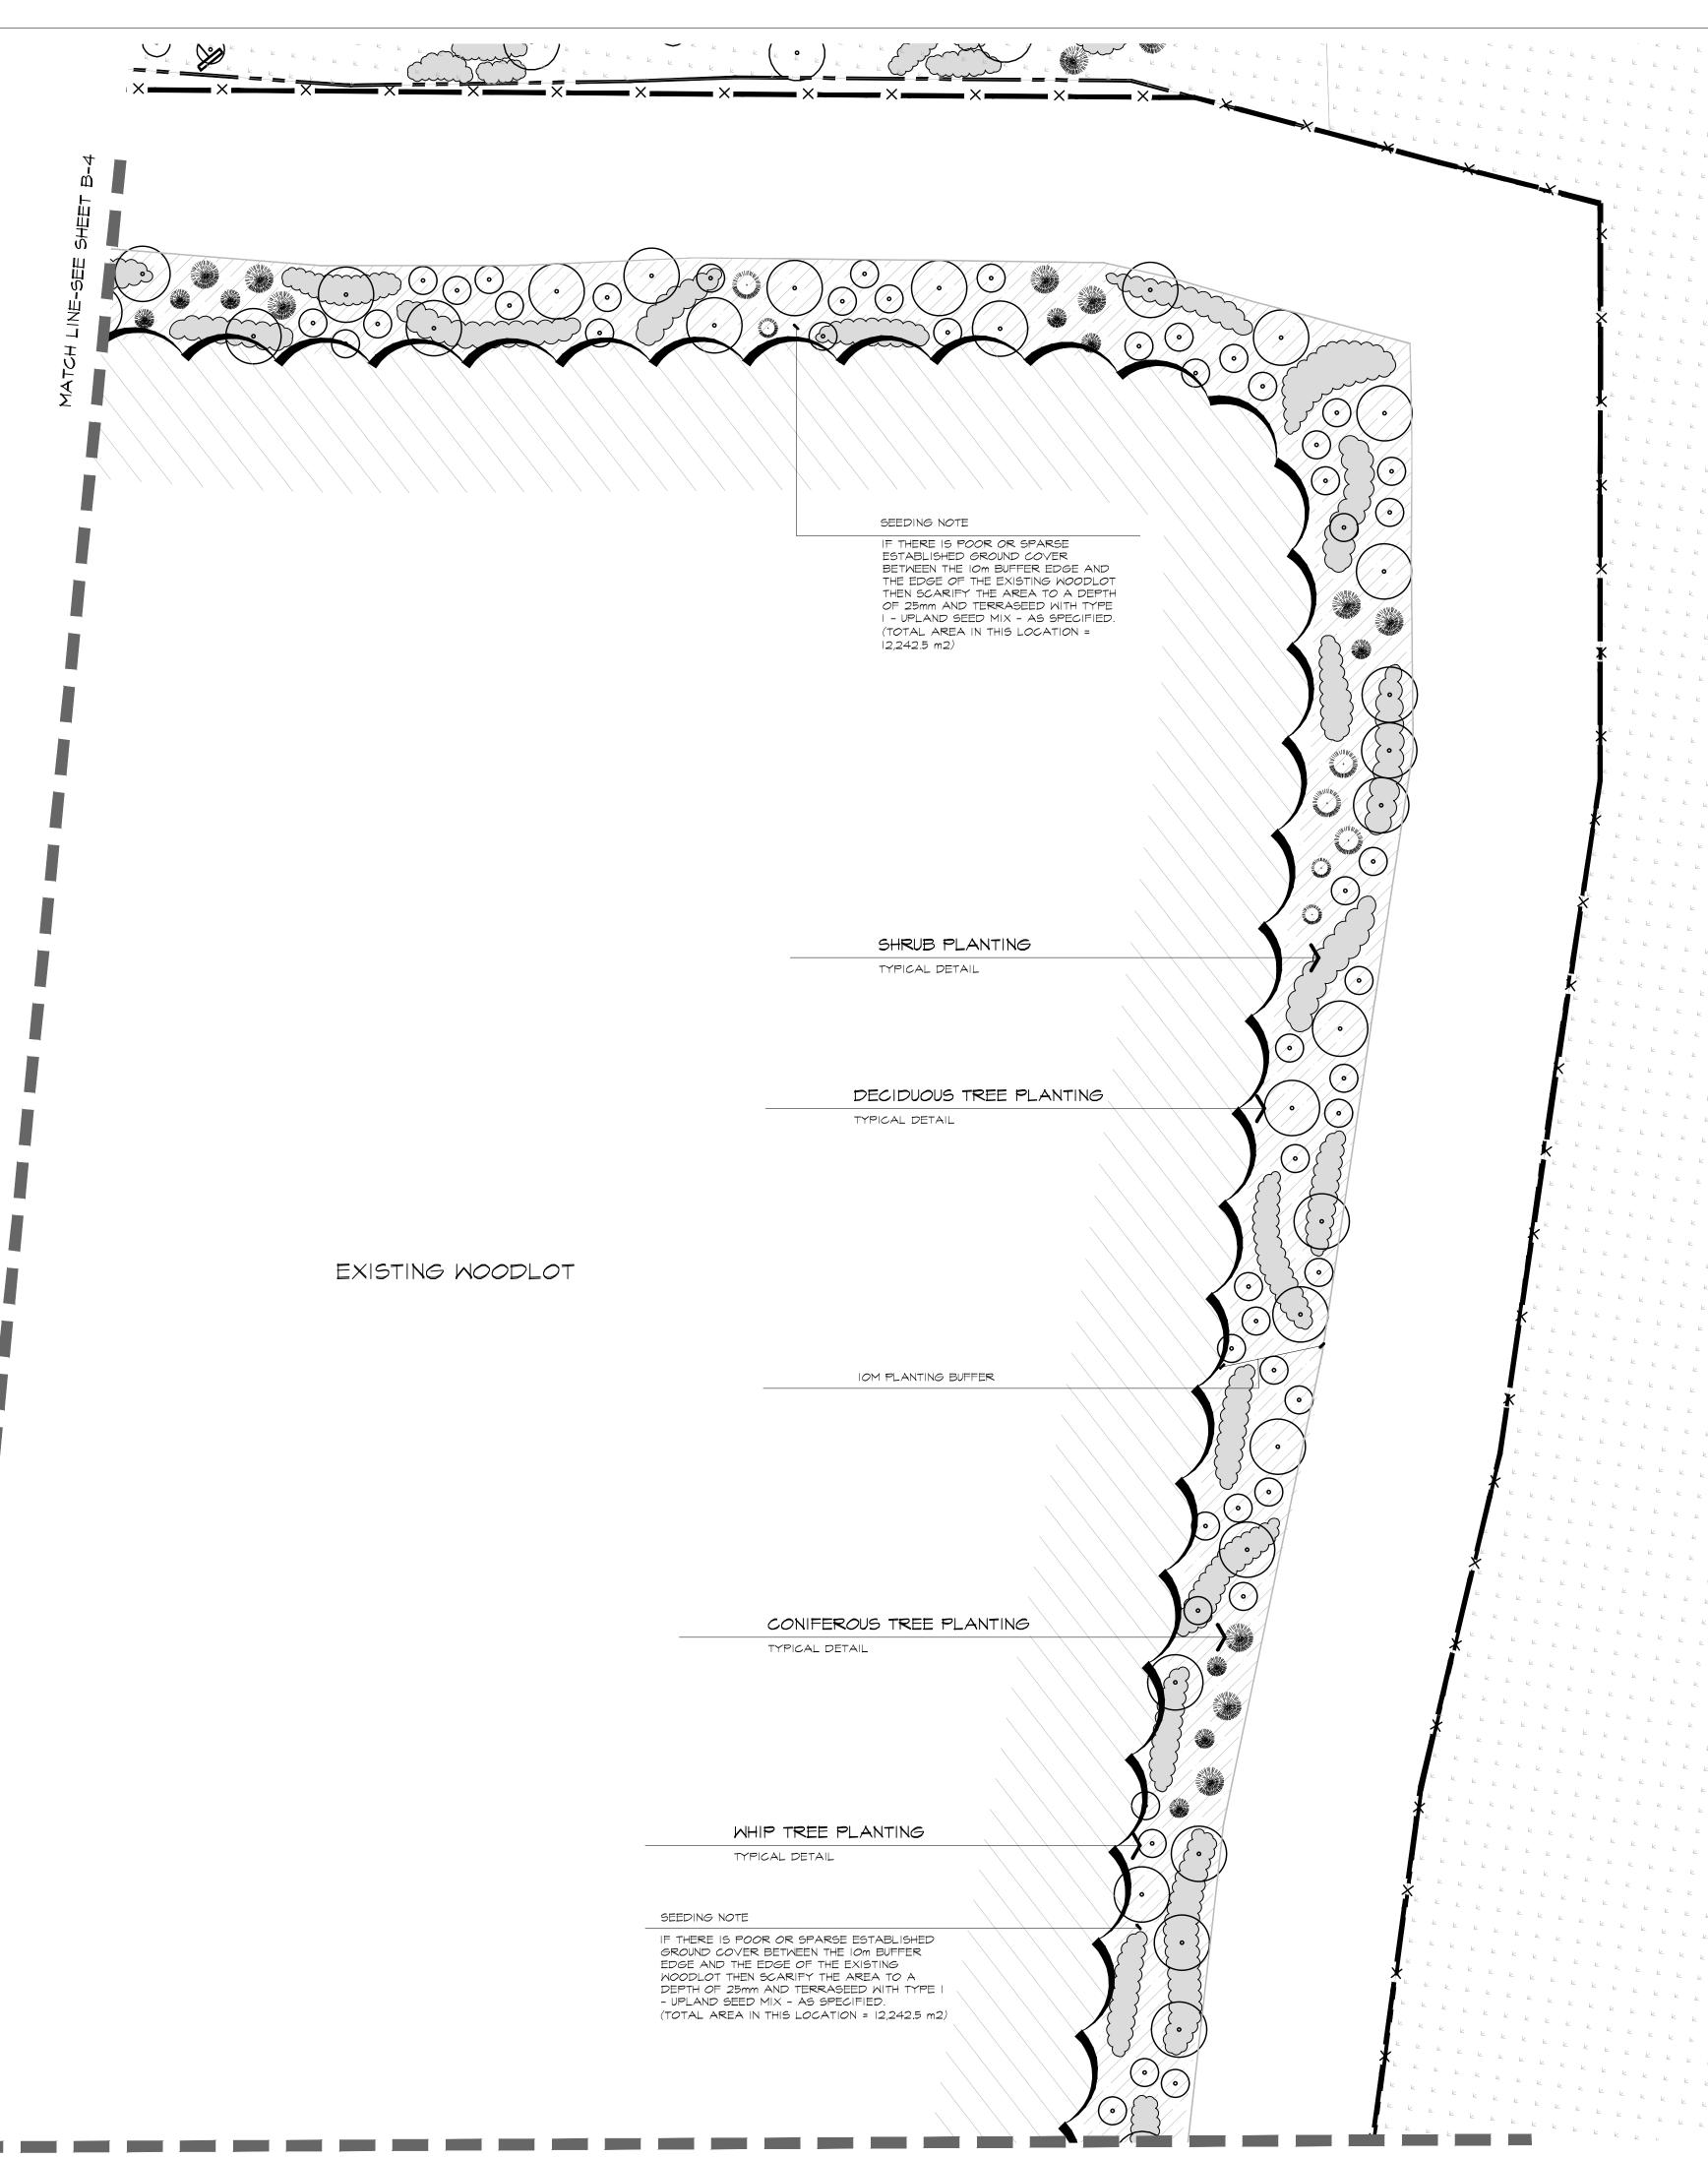

# WOODLOT BUFFER REFERENCE PLANT LIST

KEY COMMON NAME

DECIDUOUS TREES RED MAPLE RED MAPLE SILVER MAPLE SUGAR MAPLE SUGAR MAPLE SHAGBARK HICKORY SHAGBARK HICKORY BALSAM POPLAR

BALSAM POPLAR BUR OAK BUR OAK RED OAK RED OAK PEACH-LEAVED WILLOW PEACH-LEAVED WILLOW

CONIFEROUS TREES WHITE SPRUCE WHITE SPRUCE EASTERN WHITE PINE EASTERN WHITE PINE

KEY COMMON NAME

DECIDUOUS SHRUBS SMOOTH SERVICEBERRY RED OSIER DOGWOOD BUSH HONEYSUCKLE STAGHORN SUMAC MEADOW ROSE COMMON ELDERBERRY

#### NATURALIZATION SPECIFICATIONS ON SHEET BD-I

SEEDED AREAS NOT TO BE MOWED

MATCH LINE-SEE SHEET B-6

### **REFERENCE PLAN**

## LEGEND

DECIDUOUS TREE DECIDUOUS TREE WHIP CONIFEROUS TREES

SHRUB PLANTING

TYPE 1 SEED MIX

EXISTING WOODLOT EDGE