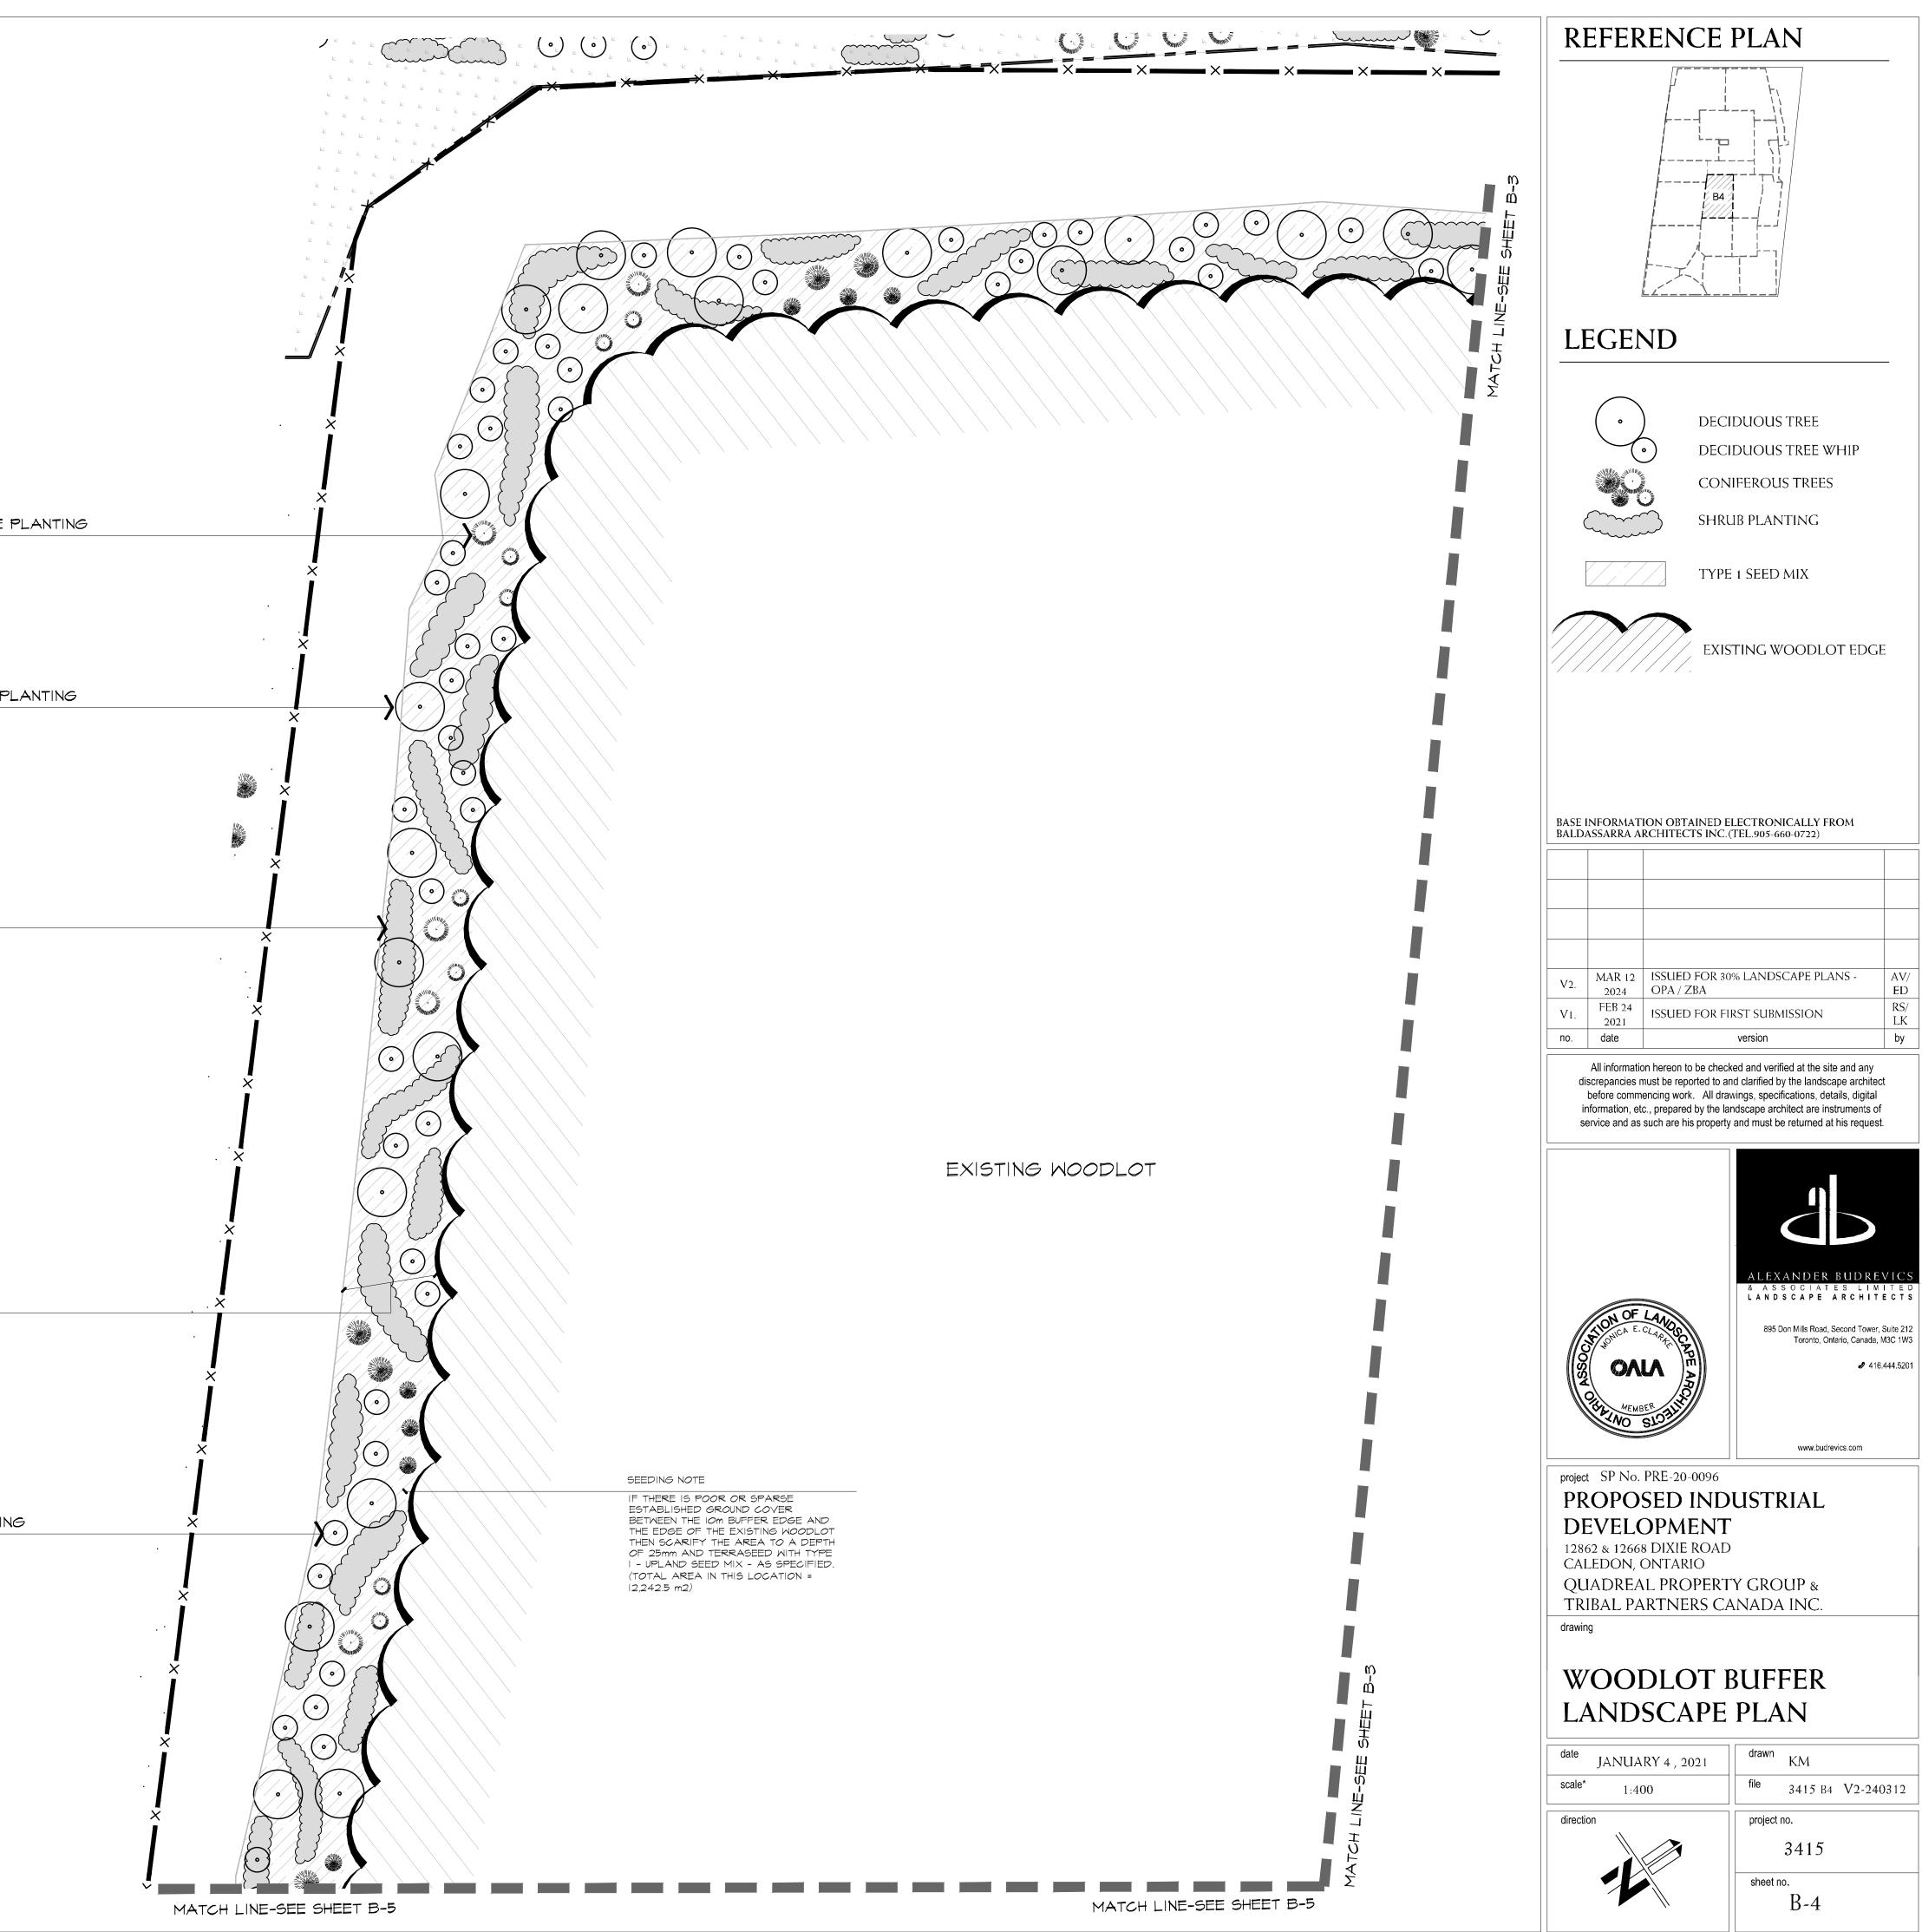

TOWN OF CALEDON PLANNING RECEIVED March 28, 2024

> CONIFEROUS TREE PLANTING TYPICAL DETAIL

DECIDUOUS TREE PLANTING

SHRUB PLANTING

TYPICAL DETAIL

TYPICAL DETAIL

WOODLOT BUFFER REFERENCE PLANT LIST

COMMON NAME

DECIDUOUS TREES RED MAPLE RED MAPLE SILVER MAPLE SUGAR MAPLE SUGAR MAPLE SHAGBARK HICKORY SHAGBARK HICKORY BALSAM POPLAR BALSAM POPLAR BUR OAK BUR OAK RED OAK RED OAK

PEACH-LEAVED WILLOW PEACH-LEAVED WILLOW

## CONIFEROUS TREES

COMMON NAME

WHITE SPRUCE WHITE SPRUCE

SMOOTH SERVICEBERRY

SEE SHEET B-5 FOR MASTER PLANT LIST

EASTERN WHITE PINE EASTERN WHITE PINE DECIDUOUS SHRUBS

RED OSIER DOGWOOD BUSH HONEYSUCKLE STAGHORN SUMAC MEADOW ROSE COMMON ELDERBERRY

IOM PLANTING BUFFER

## NATURALIZATION SPECIFICATIONS ON SHEET BD-I

SEEDED AREAS NOT TO BE MOWED

WHIP TREE PLANTING TYPICAL DETAIL

\*NOTED SCALE IS APPLICABLE ONLY WHEN PRINTED ON ARCH D (24"x36") SIZE SHEET