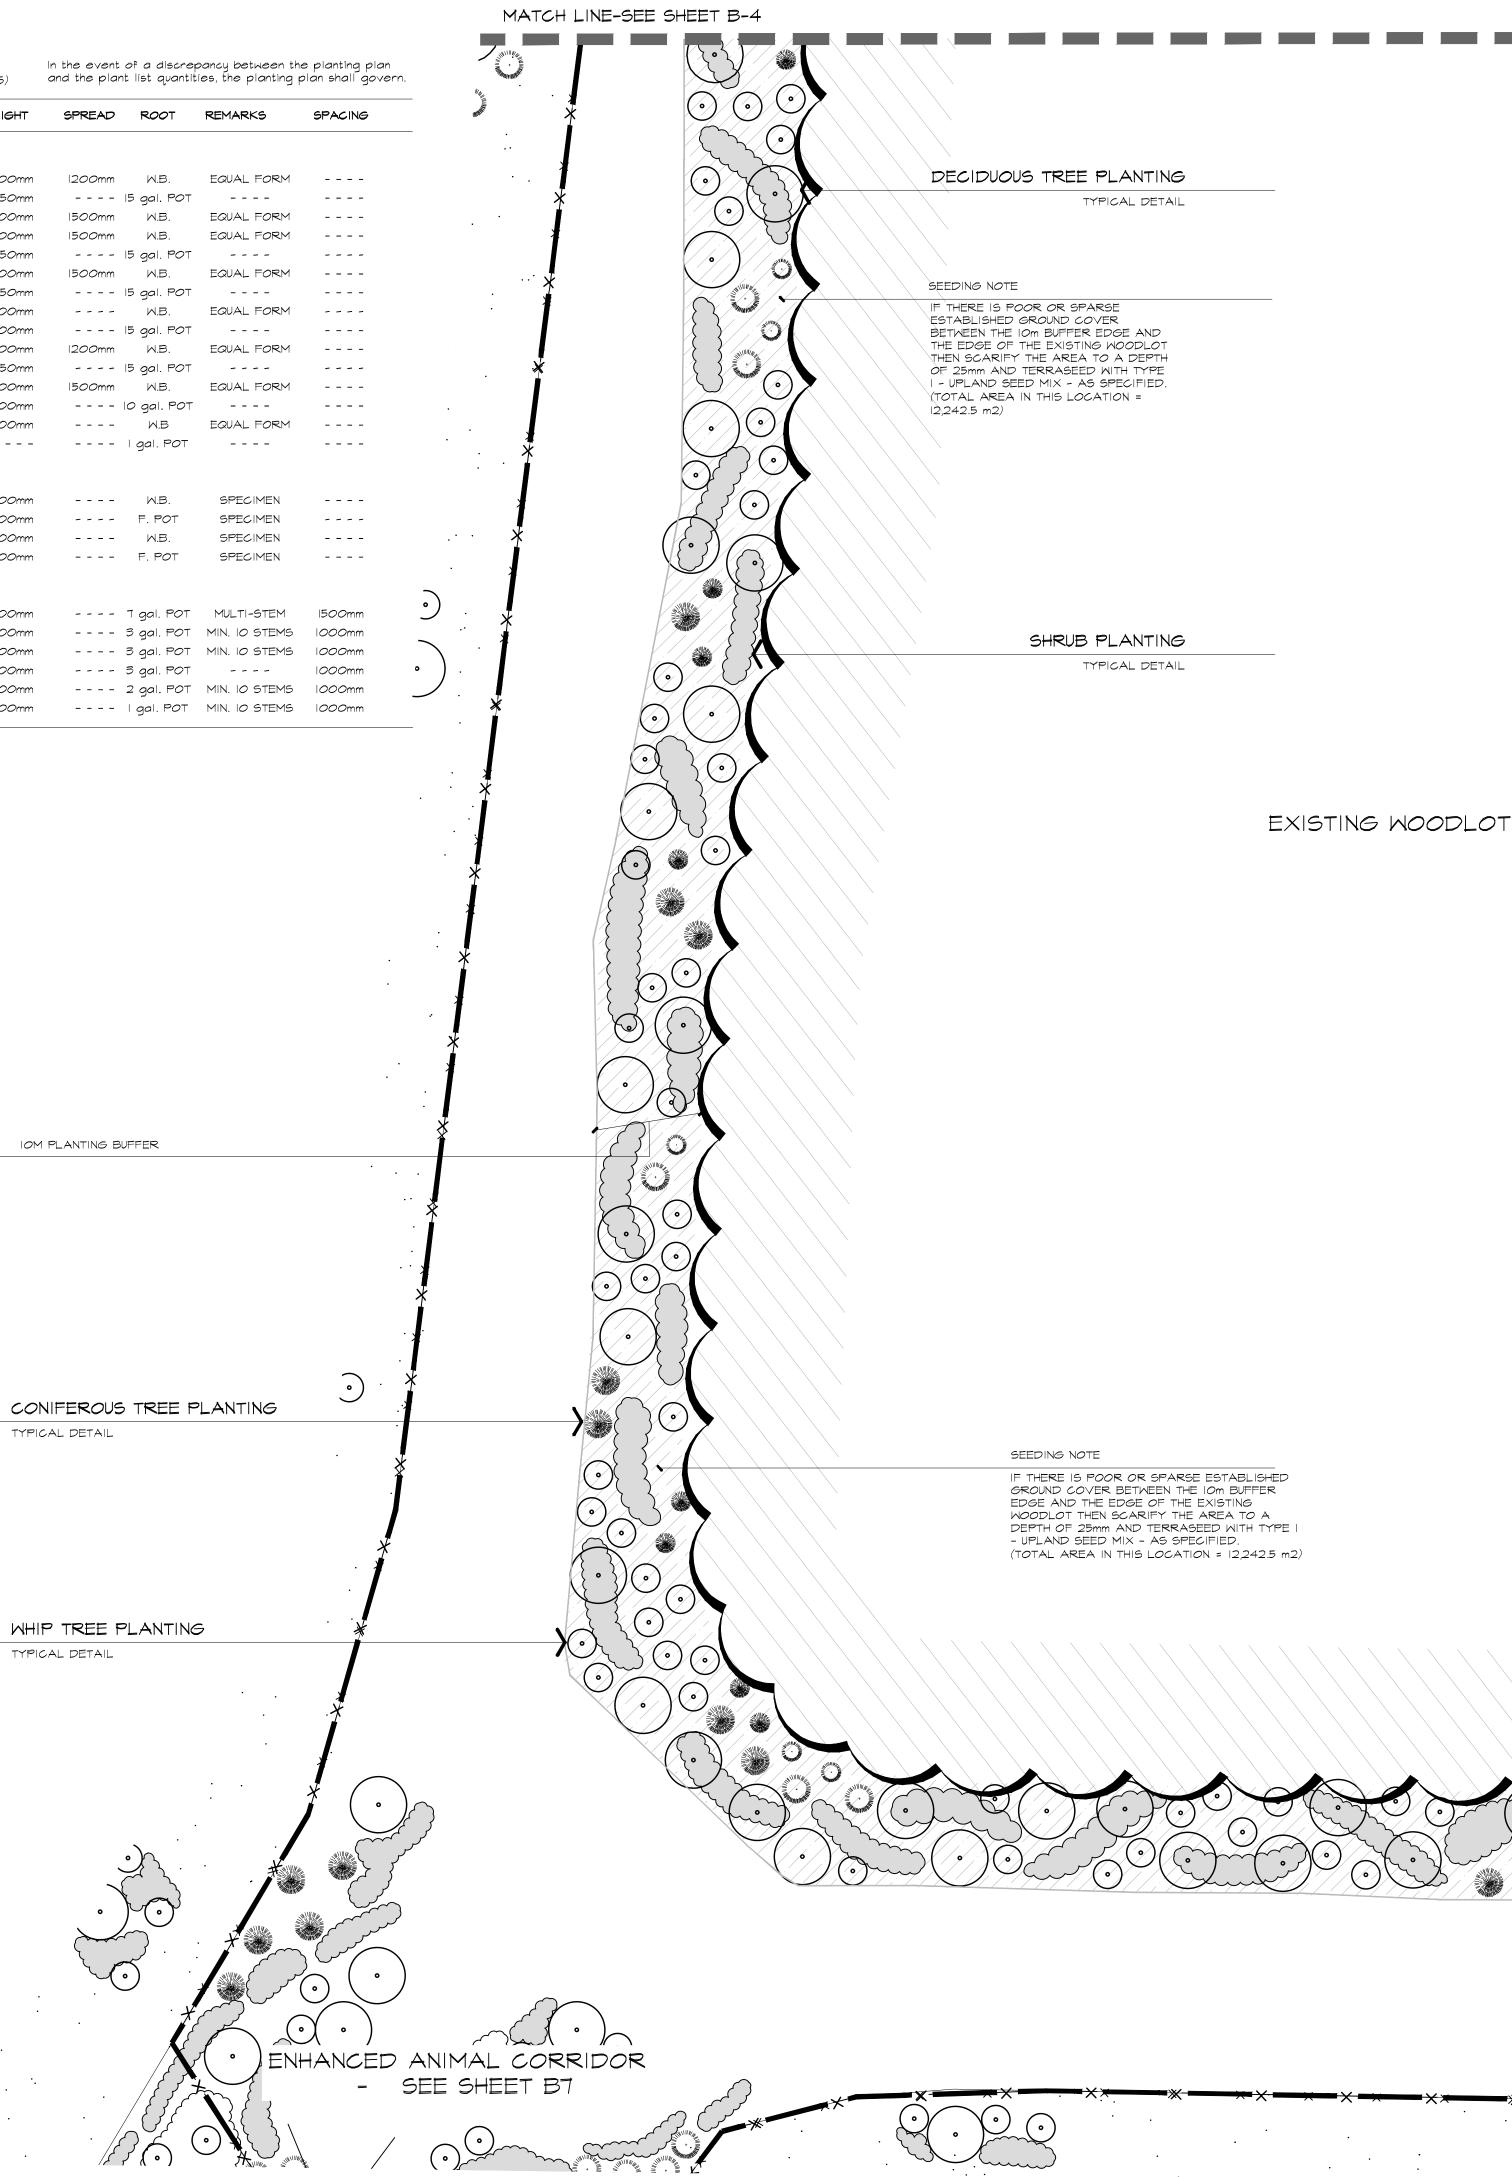

#### SUGGESTED WOODLOT BUFFER PLANT LIST PROJECT NAME: DIXIE ROAD NORTH (ABAL 3415) and the plant list quantities, the planting plan shall govern. BOTANICAL NAME COMMON NAME CALIPER HEIGHT SPREAD ROOT REMARKS

| DECIDUOUS TREES     |                     |      |                 |                 |                 |      |
|---------------------|---------------------|------|-----------------|-----------------|-----------------|------|
| ACER RUBRUM         | RED MAPLE           | 45mm | 3000mm          | 1200mm          | W.B.            | EQU  |
| ACER RUBRUM         | RED MAPLE           |      | 1750mm          |                 | 15 gal. POT     |      |
| ACER SACCHARINUM    | SILVER MAPLE        | 60mm | 3500mm          | 1500mm          | W.B.            | EQU  |
| ACER SACCHARUM      | SUGAR MAPLE         | 60mm | 3500mm          | 15 <i>00</i> mm | W.B.            | EQU  |
| ACER SACCHARUM      | SUGAR MAPLE         |      | 1750mm          |                 | 15 gal. POT     | -    |
| CARYA OVATA         | SHAGBARK HICKORY    | 60mm | 3500mm          | 1500mm          | W.B.            | EQU  |
| CARYA OVATA         | SHAGBARK HICKORY    |      | 1750mm          |                 | 15 gal. POT     | -    |
| POPULUS BALSAMIFERA | BALSAM POPLAR       | 45mm | 3000mm          |                 | W.B.            | EQU  |
| POPULUS BALSAMIFERA | BALSAM POPLAR       |      | 2000mm          |                 | 15 gal. POT     | -    |
| QUERCUS MACROCARPA  | BUR OAK             | 45mm | 3000mm          | 1200mm          | W.B.            | EQU  |
| QUERCUS MACROCARPA  | BUR OAK             |      | 1750mm          |                 | 15 gal. POT     | -    |
| QUERCUS RUBRUM      | RED OAK             | 50mm | 3000mm          | 15 <i>00</i> mm | W.B.            | EQU  |
| QUERCUS RUBRUM      | RED OAK             |      | 1500mm          |                 | 10 gal. POT     |      |
| SALIX AMYGDALOIDES  | PEACH-LEAVED WILLOW | 40mm | 2500mm          |                 | W.B             | EQU  |
| SALIX AMYGDALOIDES  | PEACH-LEAVED WILLOW |      |                 |                 | l gal. POT      | -    |
| ONIFEROUS TREES     |                     |      |                 |                 |                 |      |
| PICEA GLAUCA        | WHITE SPRUCE        |      | 2000mm          |                 | W.B.            | SF   |
| PICEA GLAUCA        | WHITE SPRUCE        |      | 1000mm          |                 | F. POT          | SF   |
| PINUS STROBUS       | EASTERN WHITE PINE  |      | 2000mm          |                 | W.B.            | SF   |
| PINUS STROBUS       | EASTERN WHITE PINE  |      | 1 <i>000</i> mm |                 | F. POT          | SF   |
| DECIDUOUS SHRUBS    |                     |      |                 |                 |                 |      |
| AMELANCHIER LAEVIS  | SMOOTH SERVICEBERRY |      | 1500mm          |                 | 7 gal. POT      | MUL  |
| CORNUS SERICEA      | RED OSIER DOGWOOD   |      | 600mm           |                 | -<br>З gal. POT | MIN. |
| DIERVILLA LONICERA  | BUSH HONEYSUCKLE    |      | 400mm           |                 | 3 gal. POT      | MIN. |
| RHUS TYPHINA        | STAGHORN SUMAC      |      | 500mm           |                 | 3 gal. POT      |      |
| ROSA BLANDA         | MEADOW ROSE         |      | 500mm           |                 | 2 gal. POT      | MIN. |
| SAMBUCUS CANADENSIS | COMMON ELDERBERRY   |      | 300mm           |                 | l gal. POT      |      |

#### NATURALIZATION SPECIFICATIONS ON SHEET BD-I

SEEDED AREAS NOT TO BE MOWED

### TOWN OF CALEDON PLANNING RECEIVED

March 28, 2024

IOM PLANTING BUFFER

TYPICAL DETAIL

WHIP TREE PLANTING TYPICAL DETAIL

0

## LEGEND

MATCH LINE-SEE SHEET B-4

DECIDUOUS TREE DECIDUOUS TREE WHIP CONIFEROUS TREES

SHRUB PLANTING

TYPE 1 SEED MIX

EXISTING WOODLOT EDGE

# WOODLOT BUFFER LANDSCAPE PLAN

| KM                     |
|------------------------|
| file 3415 B5 V2-240312 |
| project no.            |
| 3415                   |
| sheet no.              |
| B-5                    |
|                        |