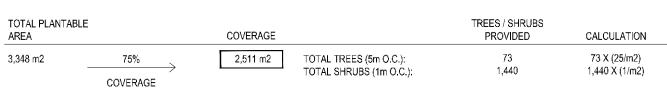

AREA OF COVERAGE (m2) 1,825 1,440 3,265 m2 (PROVIDED COVERAGE) NATURALIZATION SPECIFICATIONS ON SHEET BD-I

SEEDED AREAS NOT TO BE MOWED