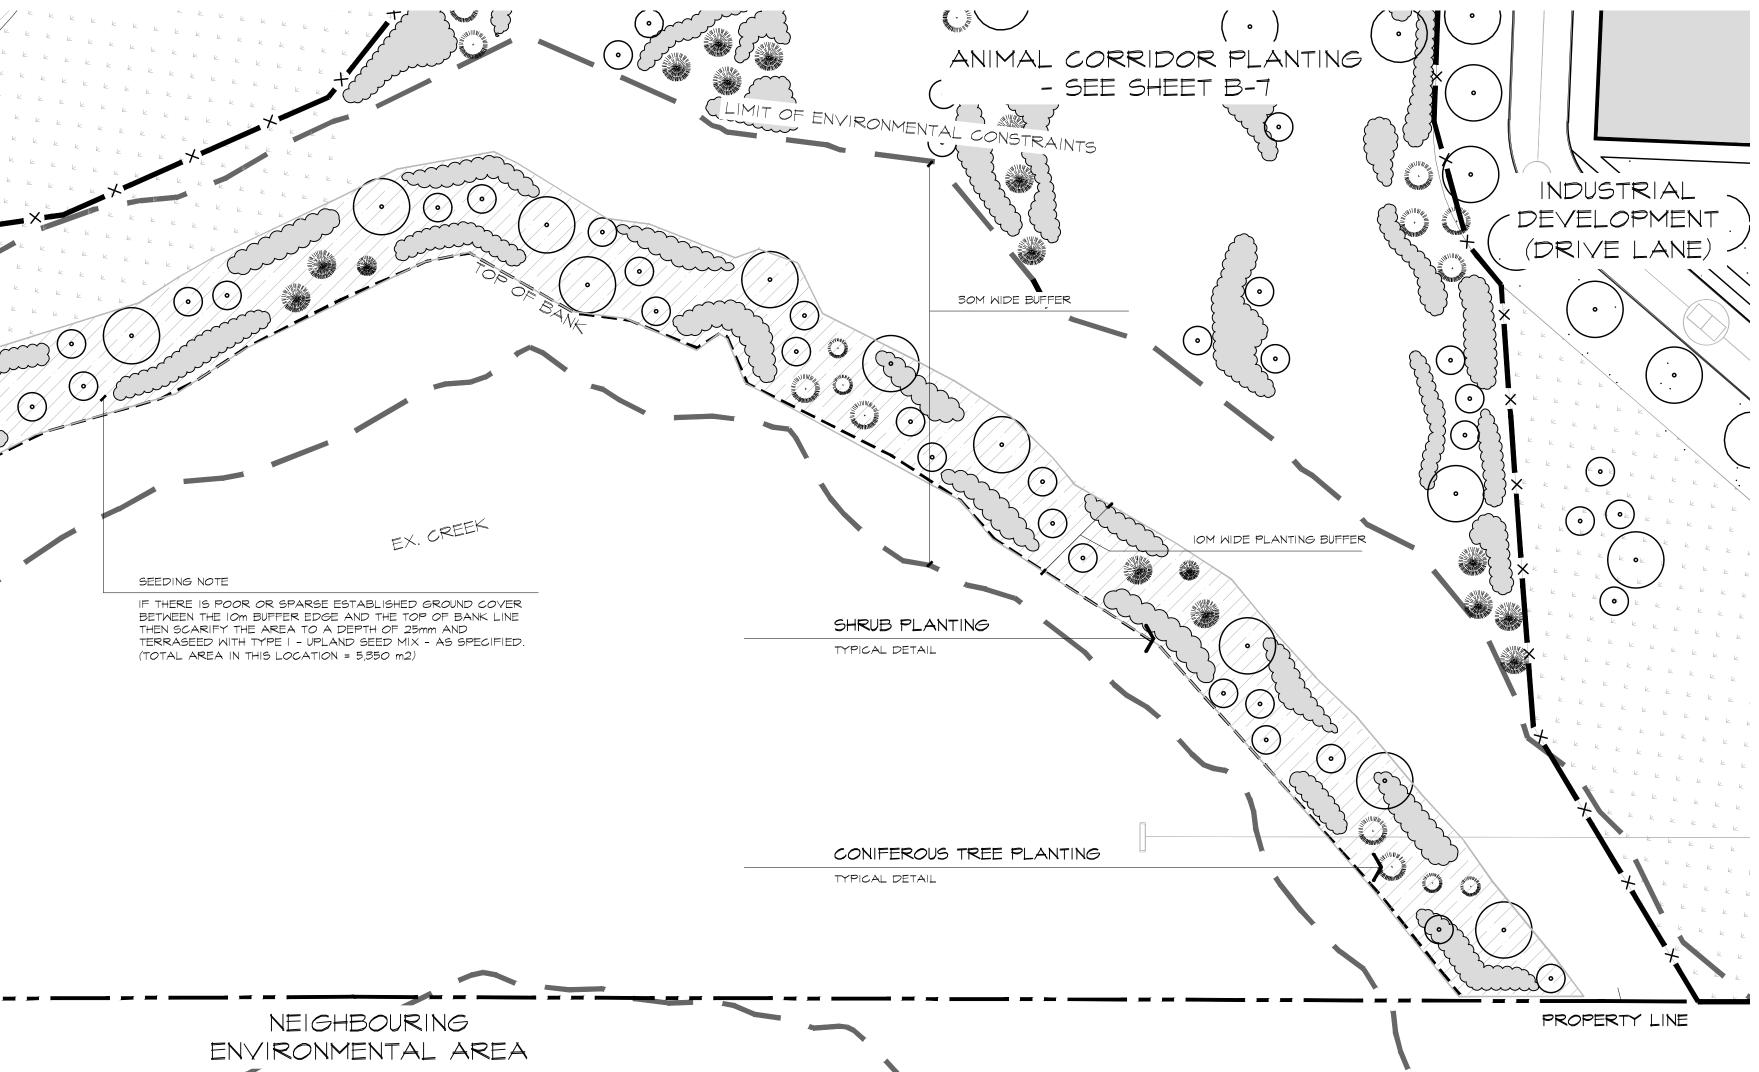

TOWN OF CALEDON PLANNING RECEIVED March 28, 2024 SWM POND "B" - SEE SHEET PD-2 ANIMAL PROTECTION FENCE TO FUTURE DETAIL The second second The state DECIDUOUS TREE PLANTING A DECEMBER OF THE OWNER OWNER OF THE OWNER axílla. X TYPICAL DETAIL / ( )WHIP PLANTING TYPICAL DETAIL PROPERTY LINE PROTECTION FENCING TYPICAL DETAIL TO BE REMOVED PRIOR TO FINAL APPROVAL

#### SUGGESTED CREEK BUFFER PLANT LIST

\_\_\_\_\_

(BETWEEN TOP OF BANK AND 10m BUFFER LIMIT)

| BOTANICAL NAME                      | COMMON NAME         |
|-------------------------------------|---------------------|
| DECIDUOUS TREES                     |                     |
| ACER SACCHARUM                      | SUGAR MAPLE         |
| ACER SACCHARUM                      | SUGAR MAPLE         |
| CARYA OVATA                         | SHAGBARK HICKORY    |
| CARYA OVATA                         | SHAGBARK HICKORY    |
| POPULUS BALSAMIFERA                 | BALSAM POPLAR       |
| POPULUS BALSAMIFERA                 | BALSAM POPLAR       |
| QUERCUS RUBRUM                      | RED OAK             |
| QUERCUS RUBRUM                      | RED OAK             |
| CONIFEROUS TREES                    |                     |
| PICEA GLAUCA                        | WHITE SPRUCE        |
| PICEA GLAUCA                        | WHITE SPRUCE        |
| PINUS STROBUS                       | EASTERN WHITE PINE  |
| PINUS STROBUS                       | EASTERN WHITE PINE  |
| DECIDUOUS SHRUBS                    |                     |
| AMELANCHIER LAEVIS                  | SMOOTH SERVICEBERRY |
| CORNUS SERICEA                      | RED OSIER DOGWOOD   |
| DIERVILLA LONICERA                  | BUSH HONEYSUCKLE    |
| RHUS TYPHINA                        | STAGHORN SUMAC      |
| ROSA BLANDA                         | MEADOW ROSE         |
|                                     |                     |
|                                     |                     |
| CREEK BUFFER PLANTING CALCULATIONS: |                     |
|                                     |                     |

## LEGEND

 $\forall \quad \forall$ 

X

DECIDUOUS TREE DECIDUOUS TREE WHIP CONIFEROUS TREES

SHRUB PLANTING

TYPE 1 SEED MIX

ANIMAL PROTECTION FENCE