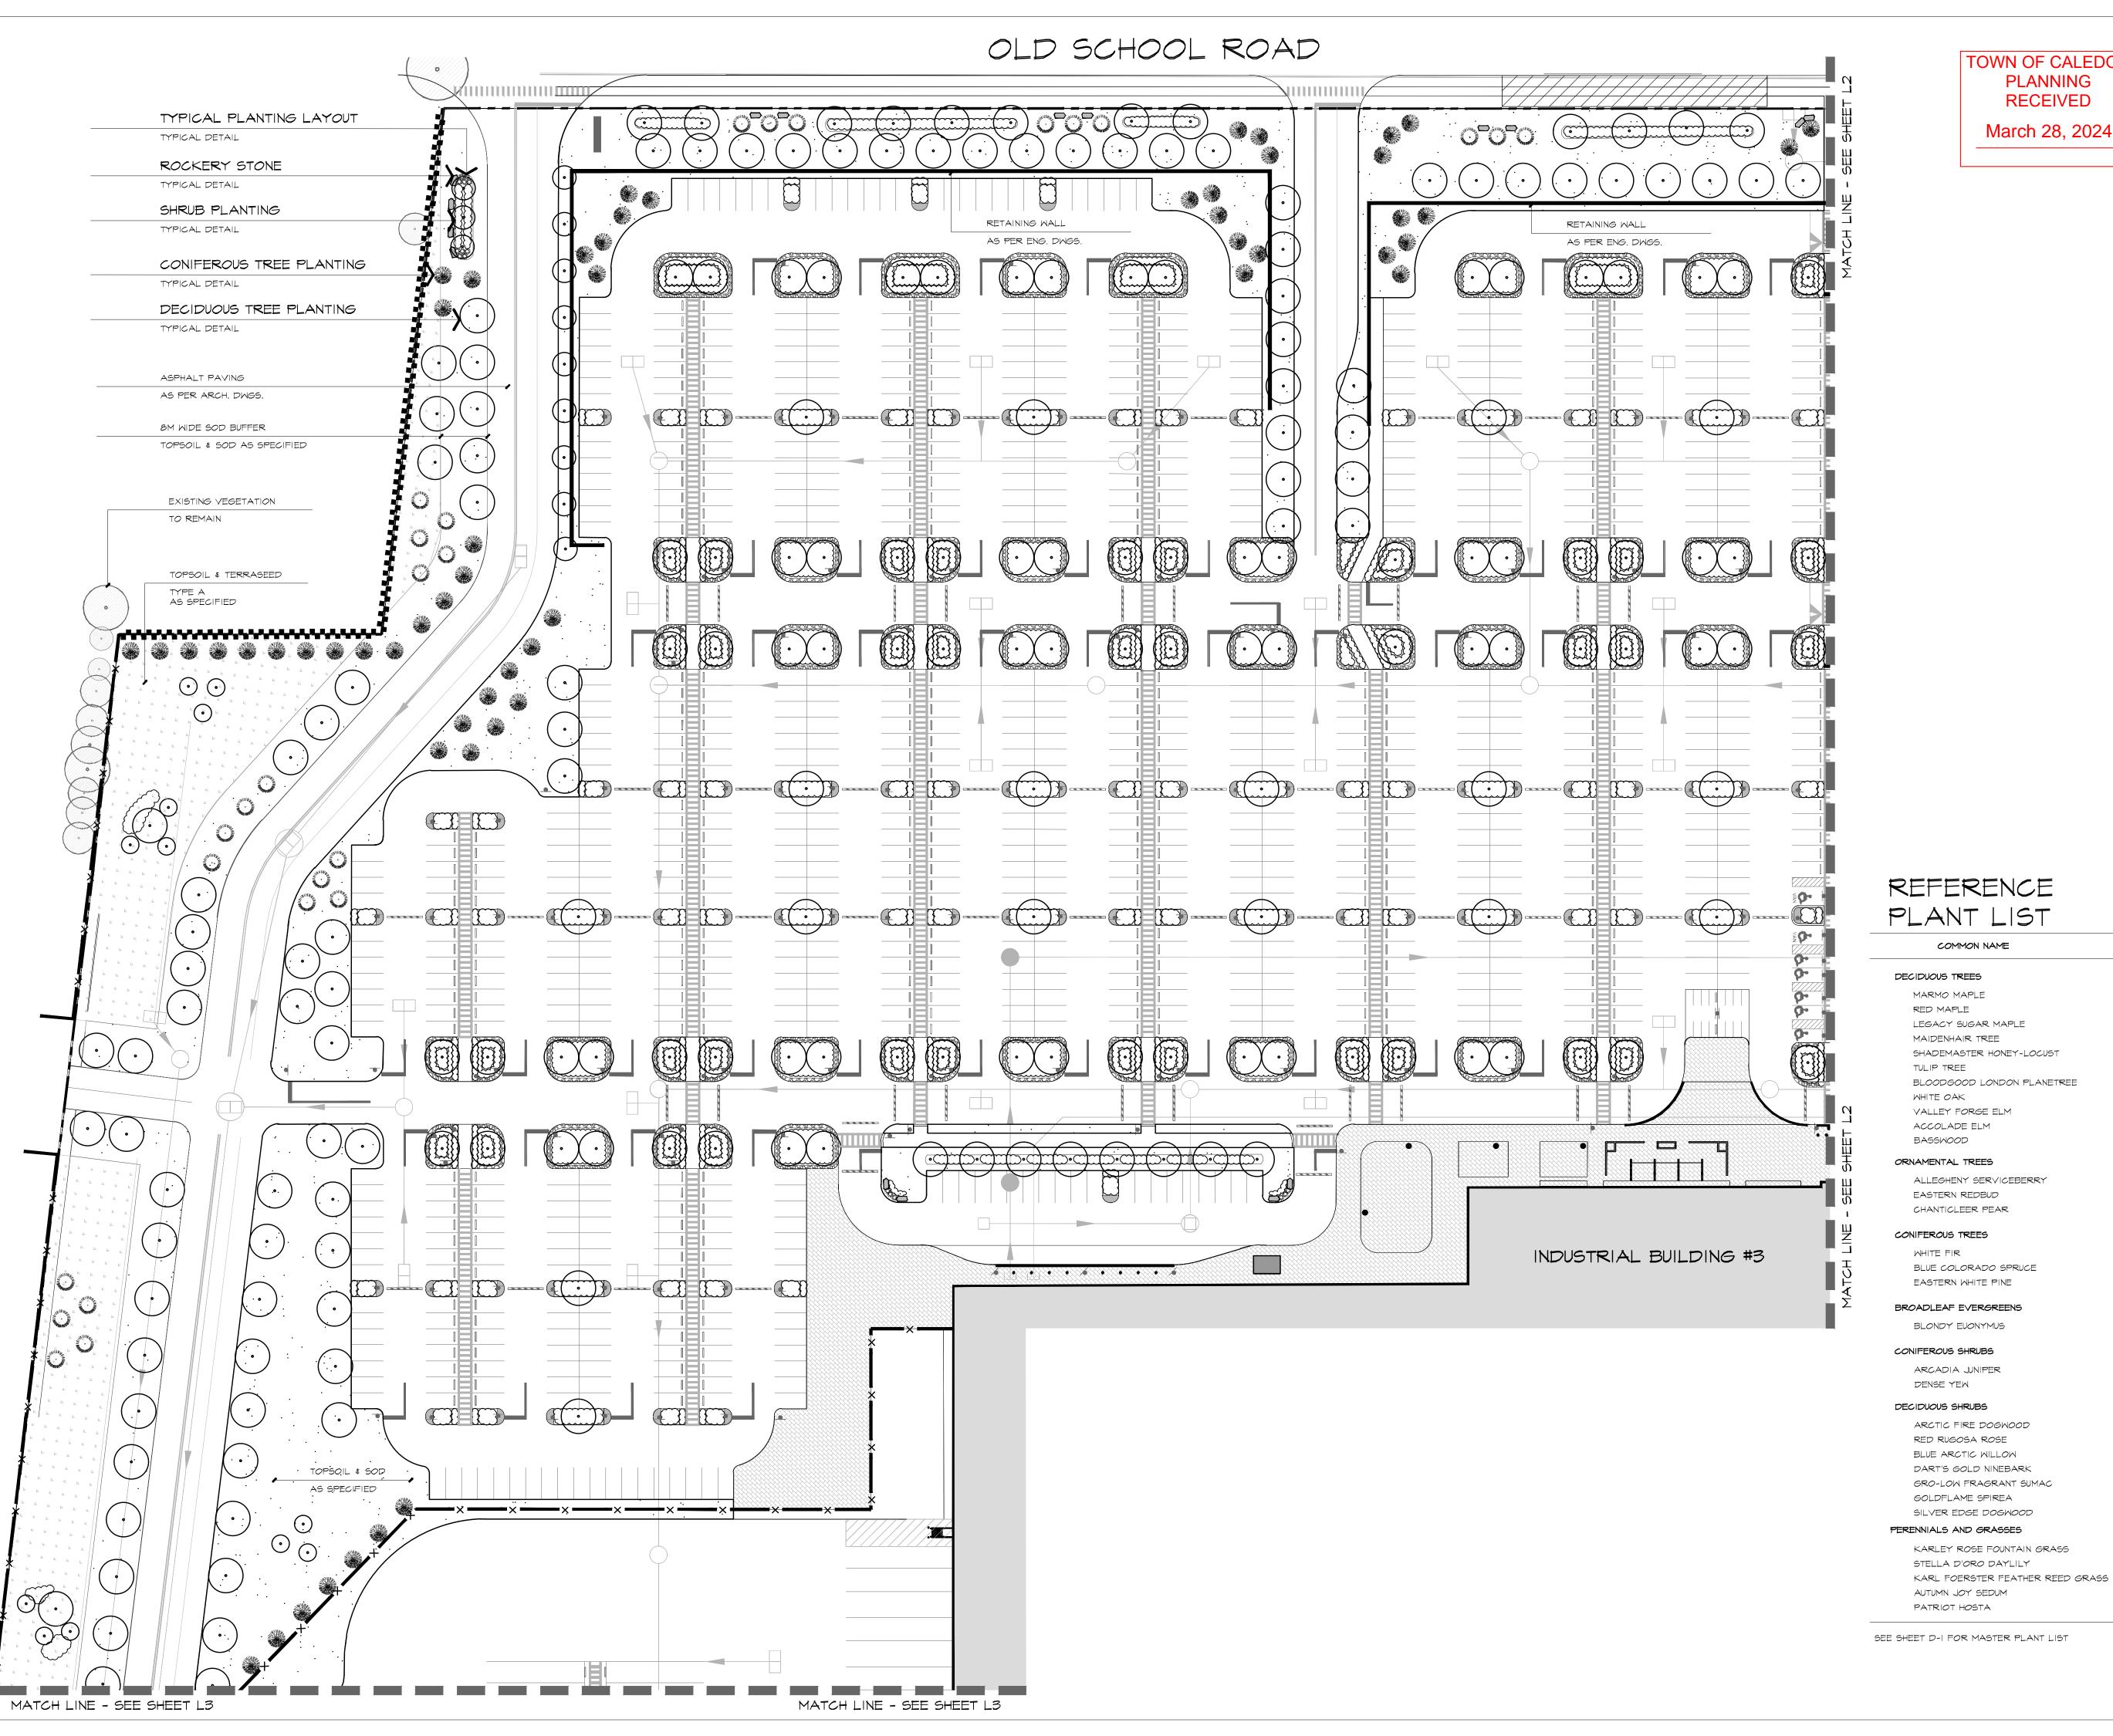

March 28, 2024

**TOWN OF CALEDON PLANNING** RECEIVED

REFERENCE PLAN

LEGEND

EXISTING TREE TO remain

TOPSOIL & SEEDED AREA

ROCKERY STONES

CONCRETE UNIT PAVING

## PROPOSED INDUSTRIAL DEVELOPMENT

12862 & 12668 DIXIE ROAD CALEDON, ONTARIO QUADREAL PROPERTY GROUP & TRIBAL PARTNERS CANADA INC.

drawing

## LANDSCAPE PLAN

date JANUARY 4 , 2021 file 3415 L1 V2-240312 scale\* 1:500 direction project no. 3415 sheet no.

\*NOTED SCALE IS APPLICABLE ONLY WHEN PRINTED ON ARCH D (24"x36") SIZE SHEET