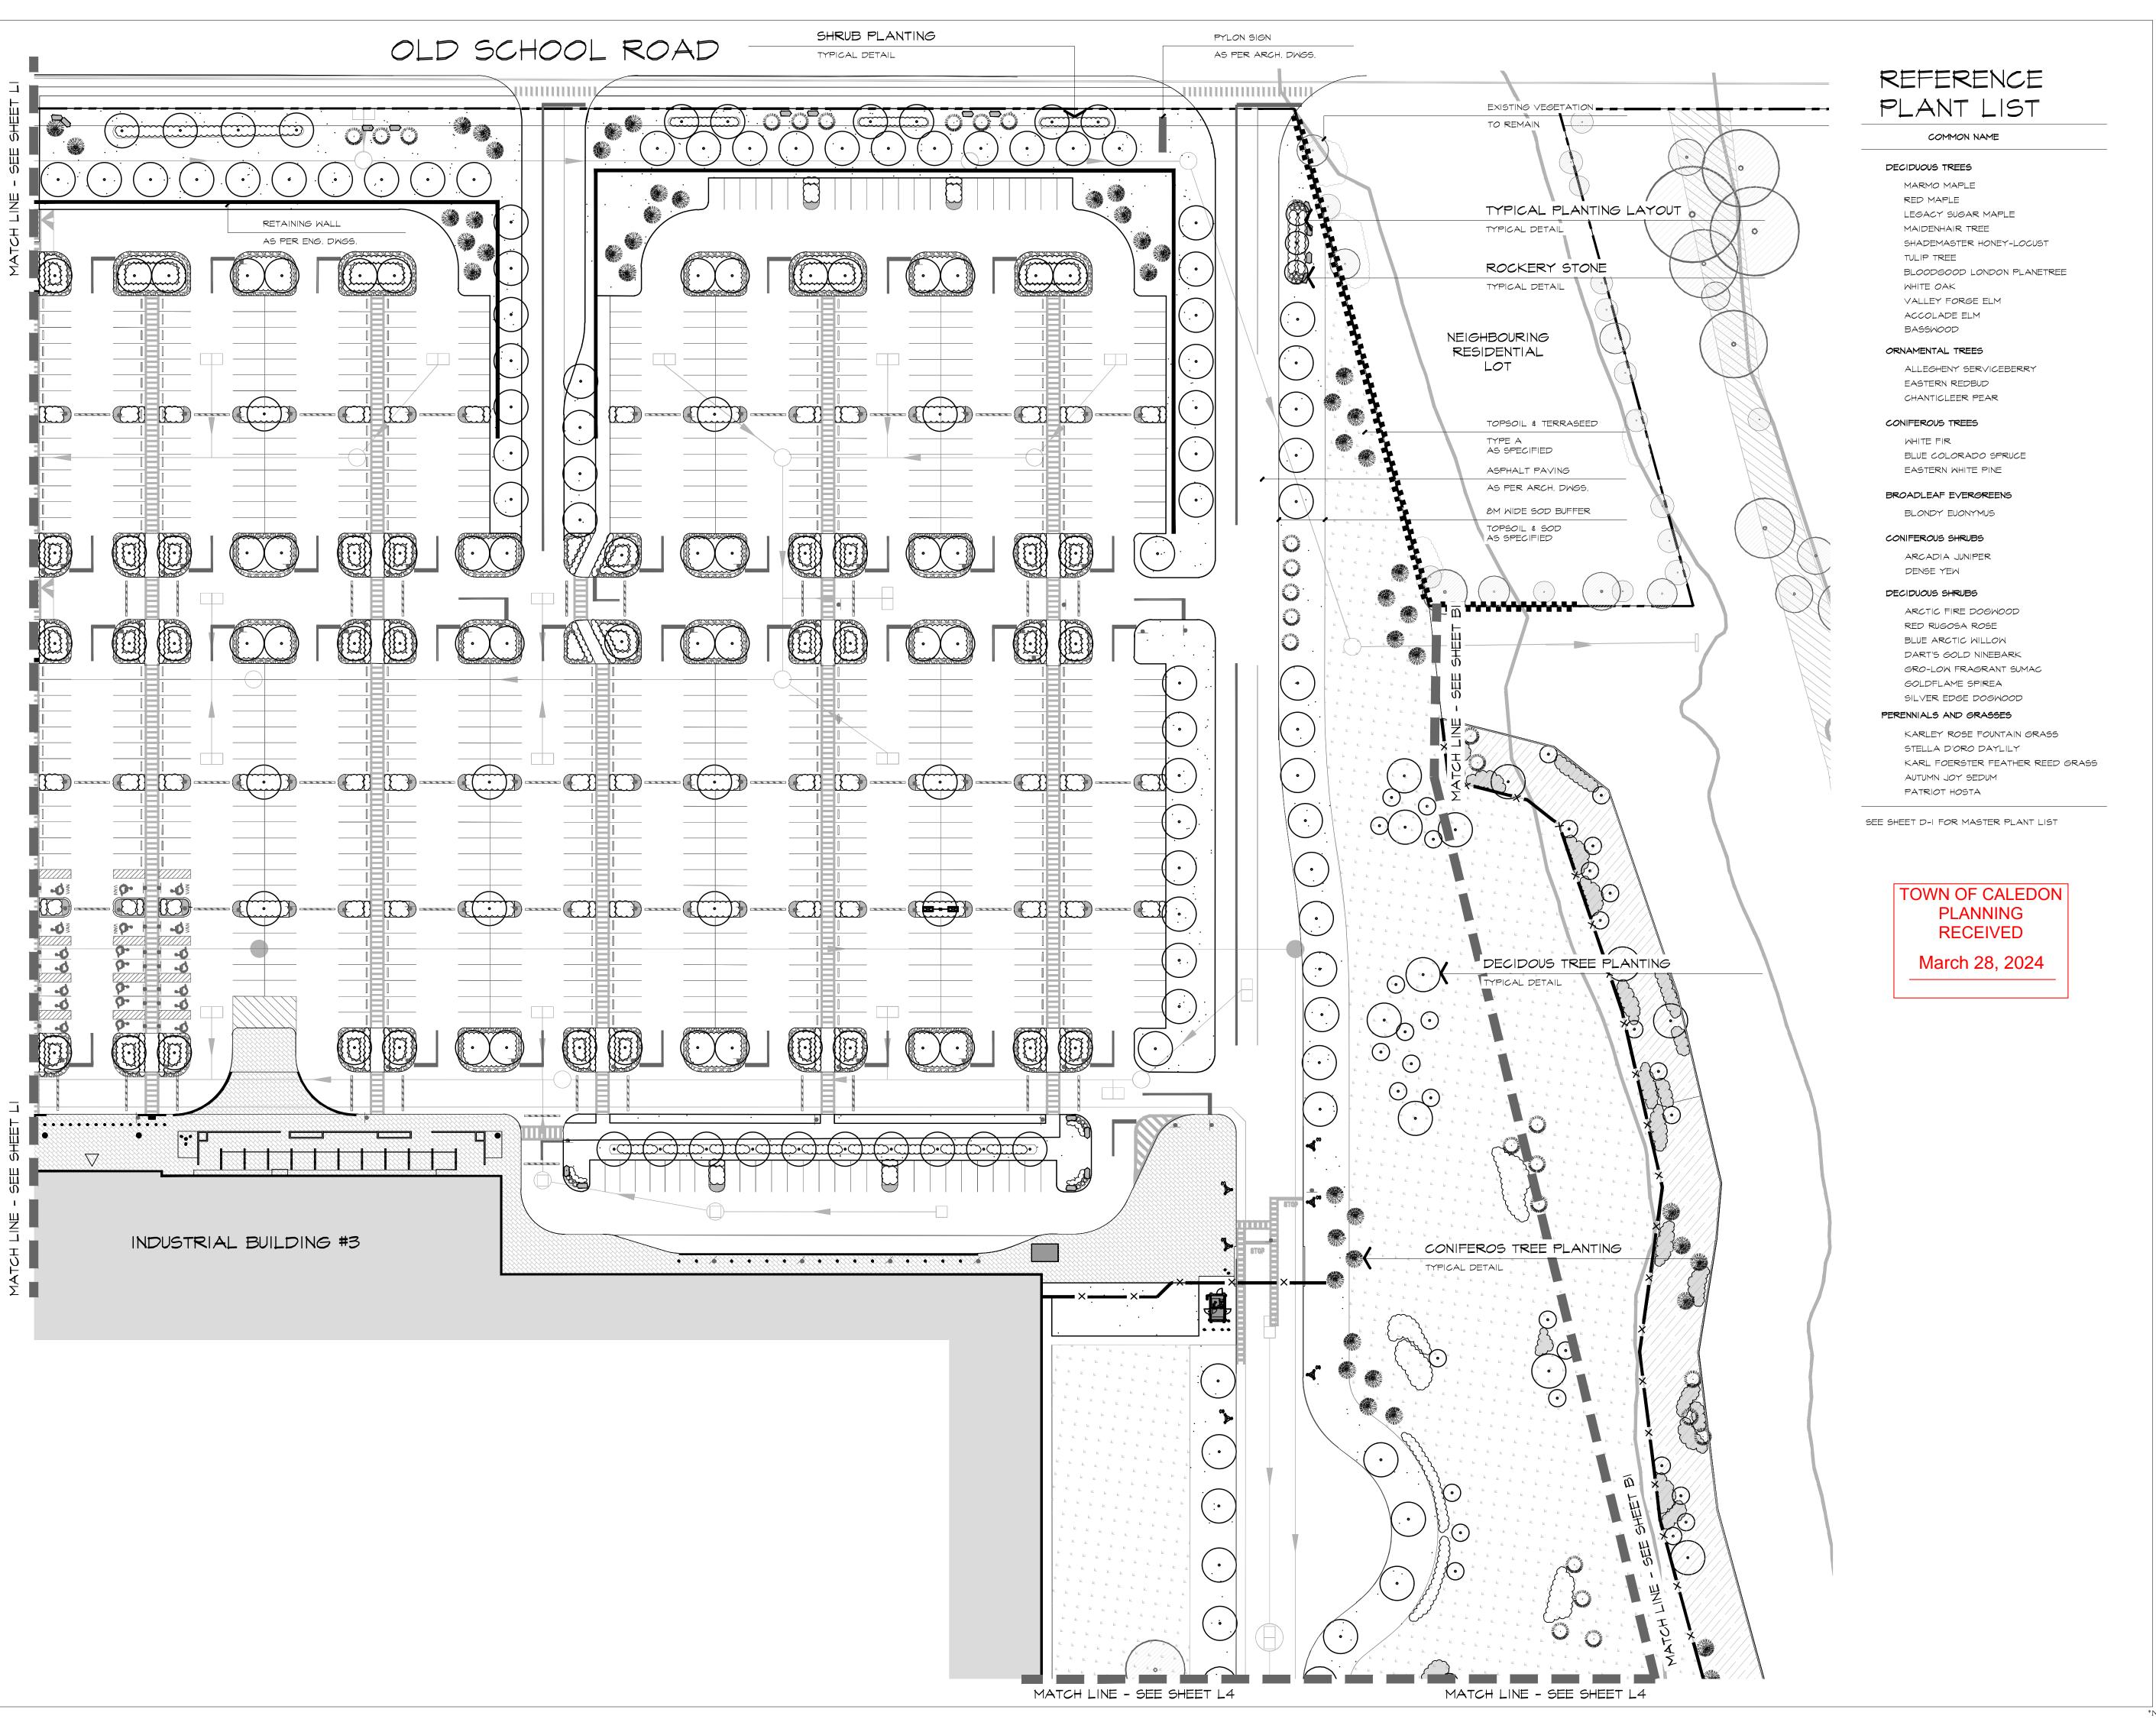

## REFERENCE PLAN

## PROPOSED INDUSTRIAL DEVELOPMENT

12862 & 12668 DIXIE ROAD CALEDON, ONTARIO QUADREAL PROPERTY GROUP & TRIBAL PARTNERS CANADA INC.

## LANDSCAPE PLAN

| date JANUARY 4 , 2021 | drawn KM               |
|-----------------------|------------------------|
| scale* 1:500          | file 3415 L2 V2-240312 |
| direction             | project no.            |
|                       | 3415                   |
|                       | sheet no.              |