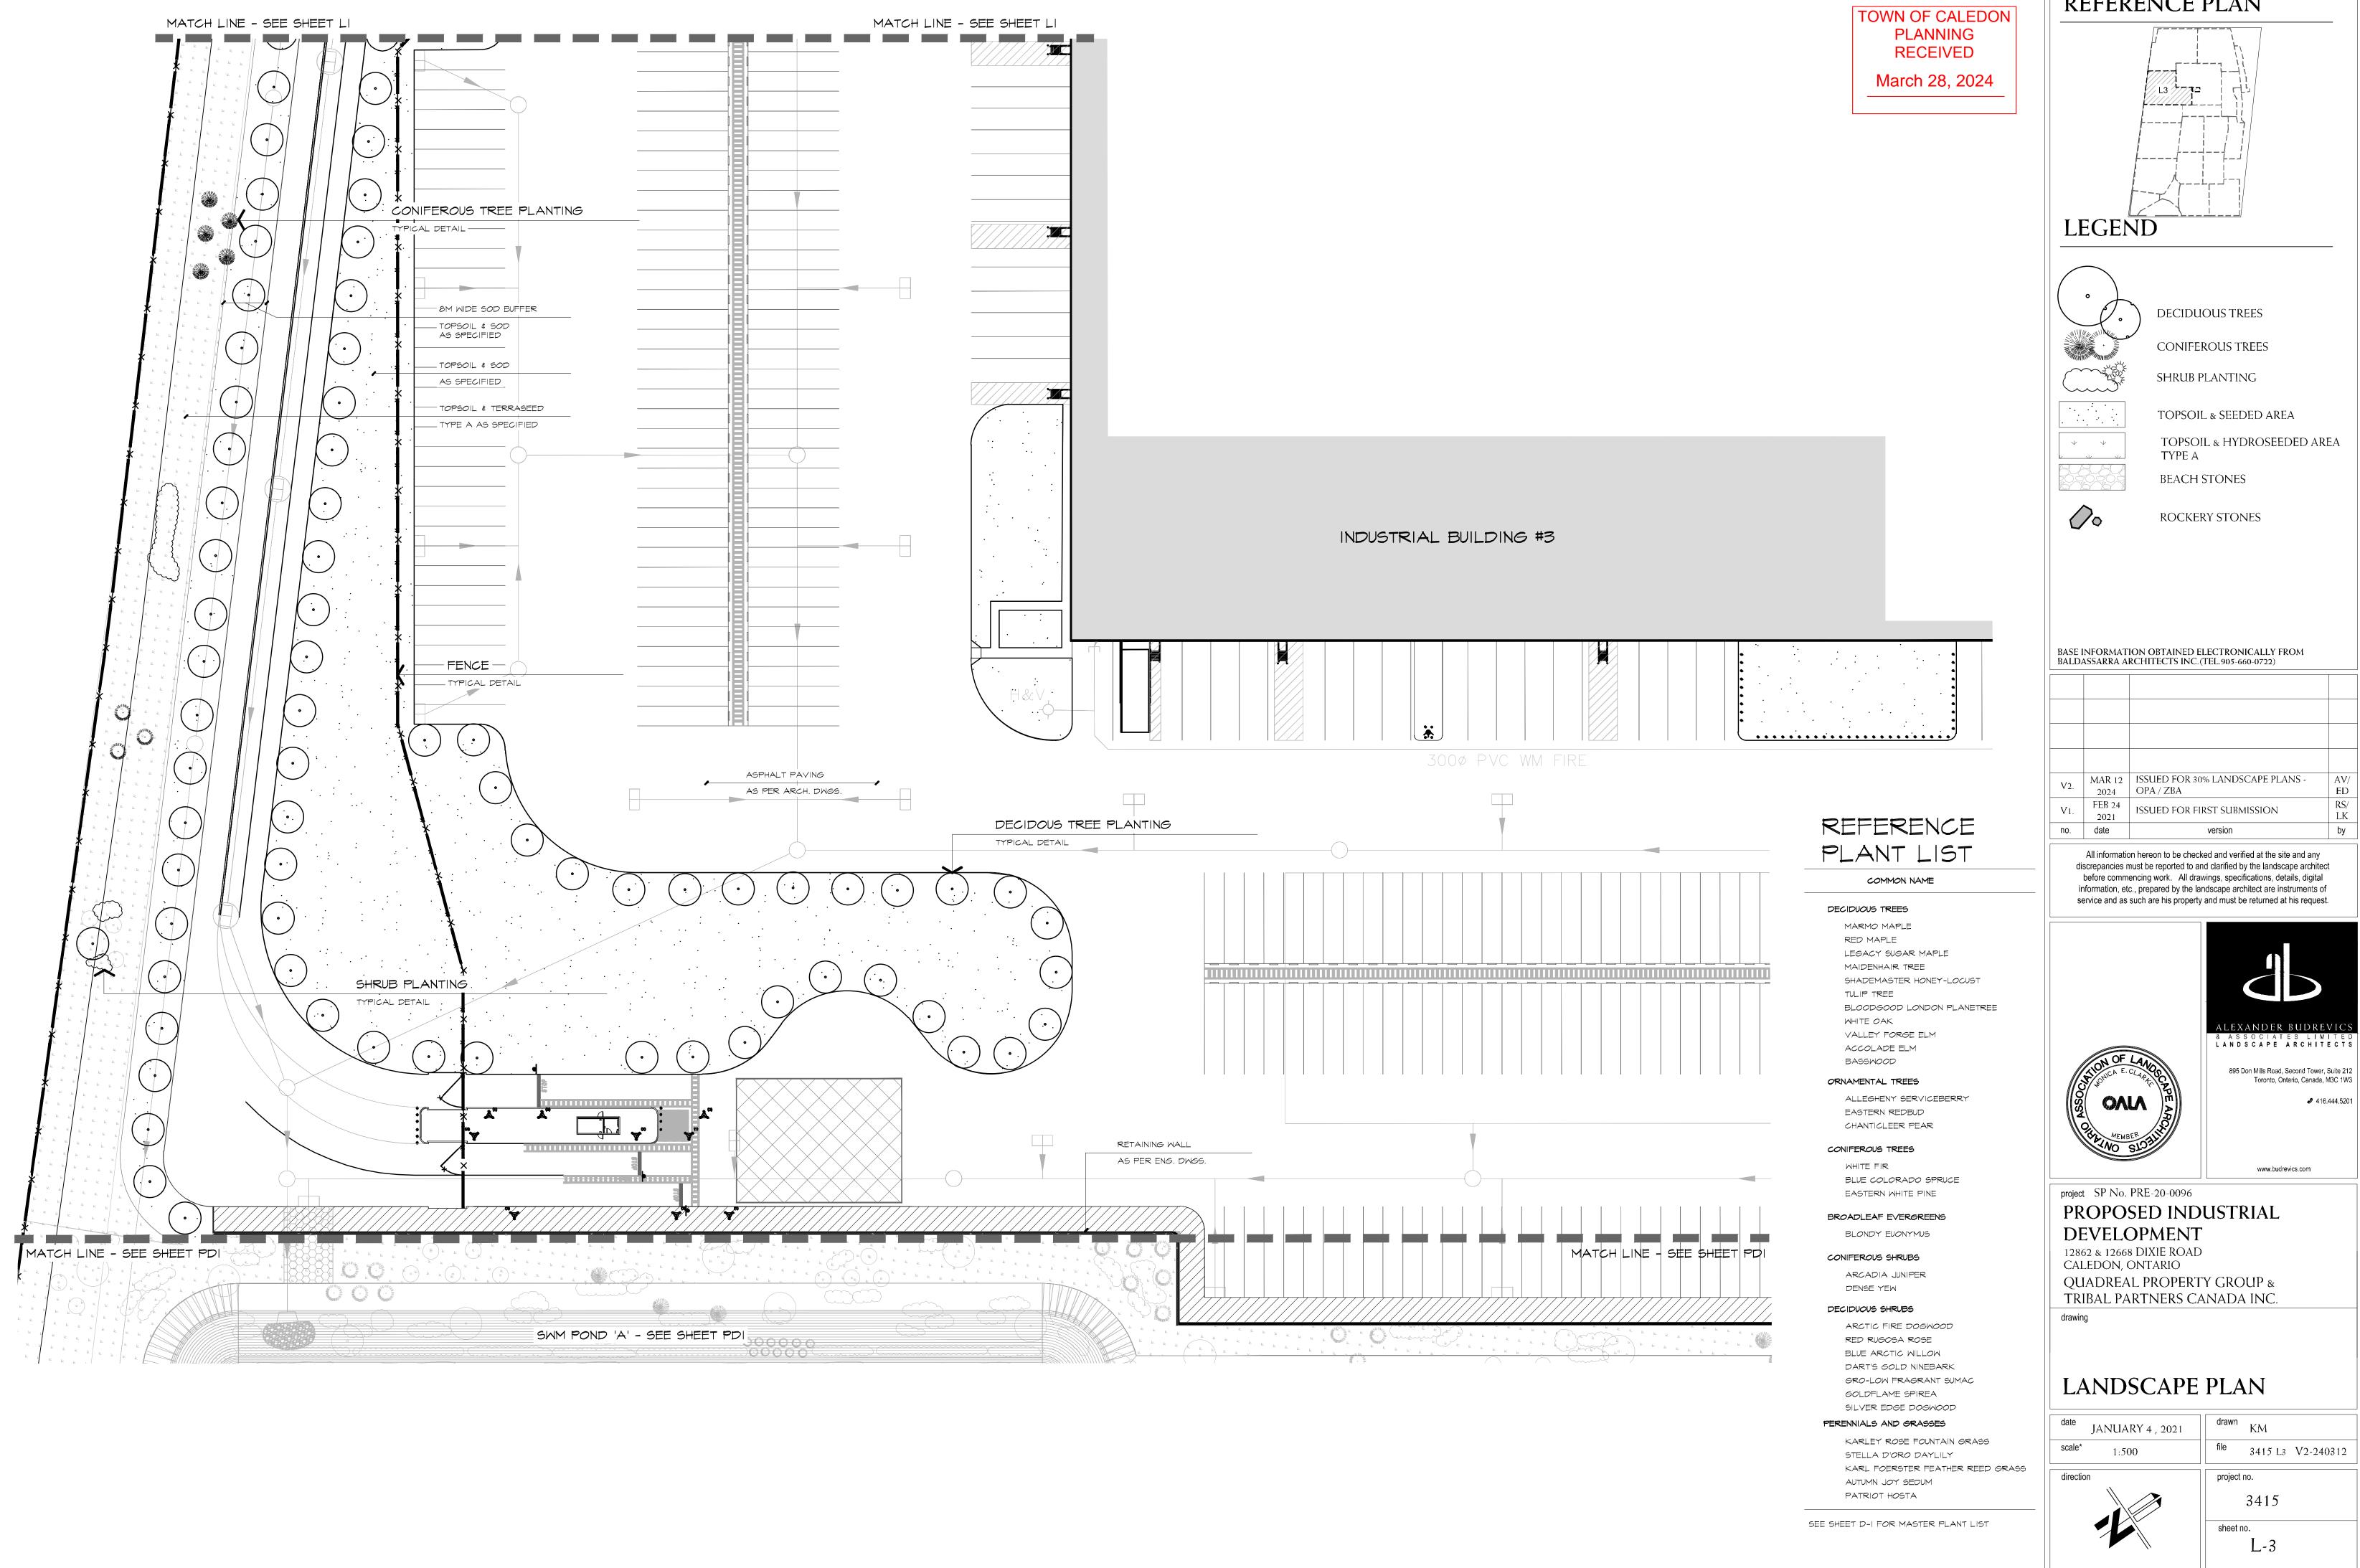

REFERENCE PLAN

| V2. | MAR 12<br>2024 | ISSUED FOR 30% LANDSCAPE PLANS<br>OPA / ZBA |
|-----|----------------|---------------------------------------------|
| V1. | FEB 24<br>2021 | ISSUED FOR FIRST SUBMISSION                 |
|     | date           | version                                     |

All information hereon to be checked and verified at the site and any discrepancies must be reported to and clarified by the landscape architect before commencing work. All drawings, specifications, details, digital information, etc., prepared by the landscape architect are instruments of

\*NOTED SCALE IS APPLICABLE ONLY WHEN PRINTED ON ARCH D (24"x36") SIZE SHEET