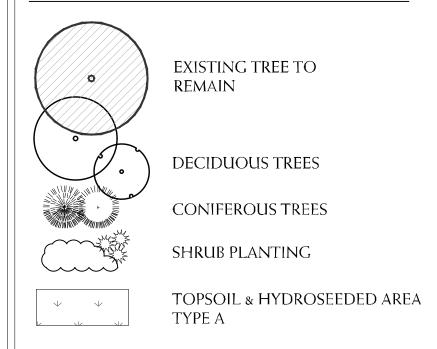

GAR MAPLE

MAIDENHAIR TREE SHADEMASTER HONEY-LOCUST

TULIP TREE BLOODGOOD LONDON PLANETREE

WHITE OAK

VALLEY FORGE ELM ACCOLADE ELM BASSWOOD

ORNAMENTAL TREES

ALLEGHENY SERVICEBERRY EASTERN REDBUD CHANTICLEER PEAR

CONIFEROUS TREES WHITE FIR BLUE COLORADO SPRUCE

### BROADLEAF EVERGREENS

EASTERN WHITE PINE

BLONDY EVONYMUS CONIFEROUS SHRUBS ARCADIA JUNIPER

DENSE YEW DECIDUOUS SHRUBS

> ARCTIC FIRE DOGWOOD RED RUGOSA ROSE BLUE ARCTIC WILLOW DART'S GOLD NINEBARK GRO-LOW FRAGRANT SUMAC GOLDFLAME SPIREA SILVER EDGE DOGWOOD

#### PERENNIALS AND GRASSES

KARLEY ROSE FOUNTAIN GRASS STELLA D'ORO DAYLILY KARL FOERSTER FEATHER REED GRASS AUTUMN JOY SEDUM PATRIOT HOSTA

SEE SHEET D-I FOR MASTER PLANT LIST



## TOWN OF CALEDON PLANNING RECEIVED March 28, 2024

## **REFERENCE PLAN**



## LEGEND



#### BASE INFORMATION OBTAINED ELECTRONICALLY FROM BALDASSARRA ARCHITECTS INC. (TEL.905-660-0722)

| MAR 12 ISSUED FOR 30% LANDSCAPE PLANS - A |
|-------------------------------------------|
|                                           |

All information hereon to be checked and verified at the site and any discrepancies must be reported to and clarified by the landscape architect before commencing work. All drawings, specifications, details, digital information, etc., prepared by the landscape architect are instruments of service and as such are his property and must be returned at his request.



www.budrevics.com

🥒 416 444 5201



project SP No. PRE-20-0096 PROPOSED INDUSTRIAL DEVELOPMENT 12862 & 12668 DIXIE ROAD CALEDON, ONTARIO QUADREAL PROPERTY GROUP & TRIBAL PARTNERS CANADA INC.