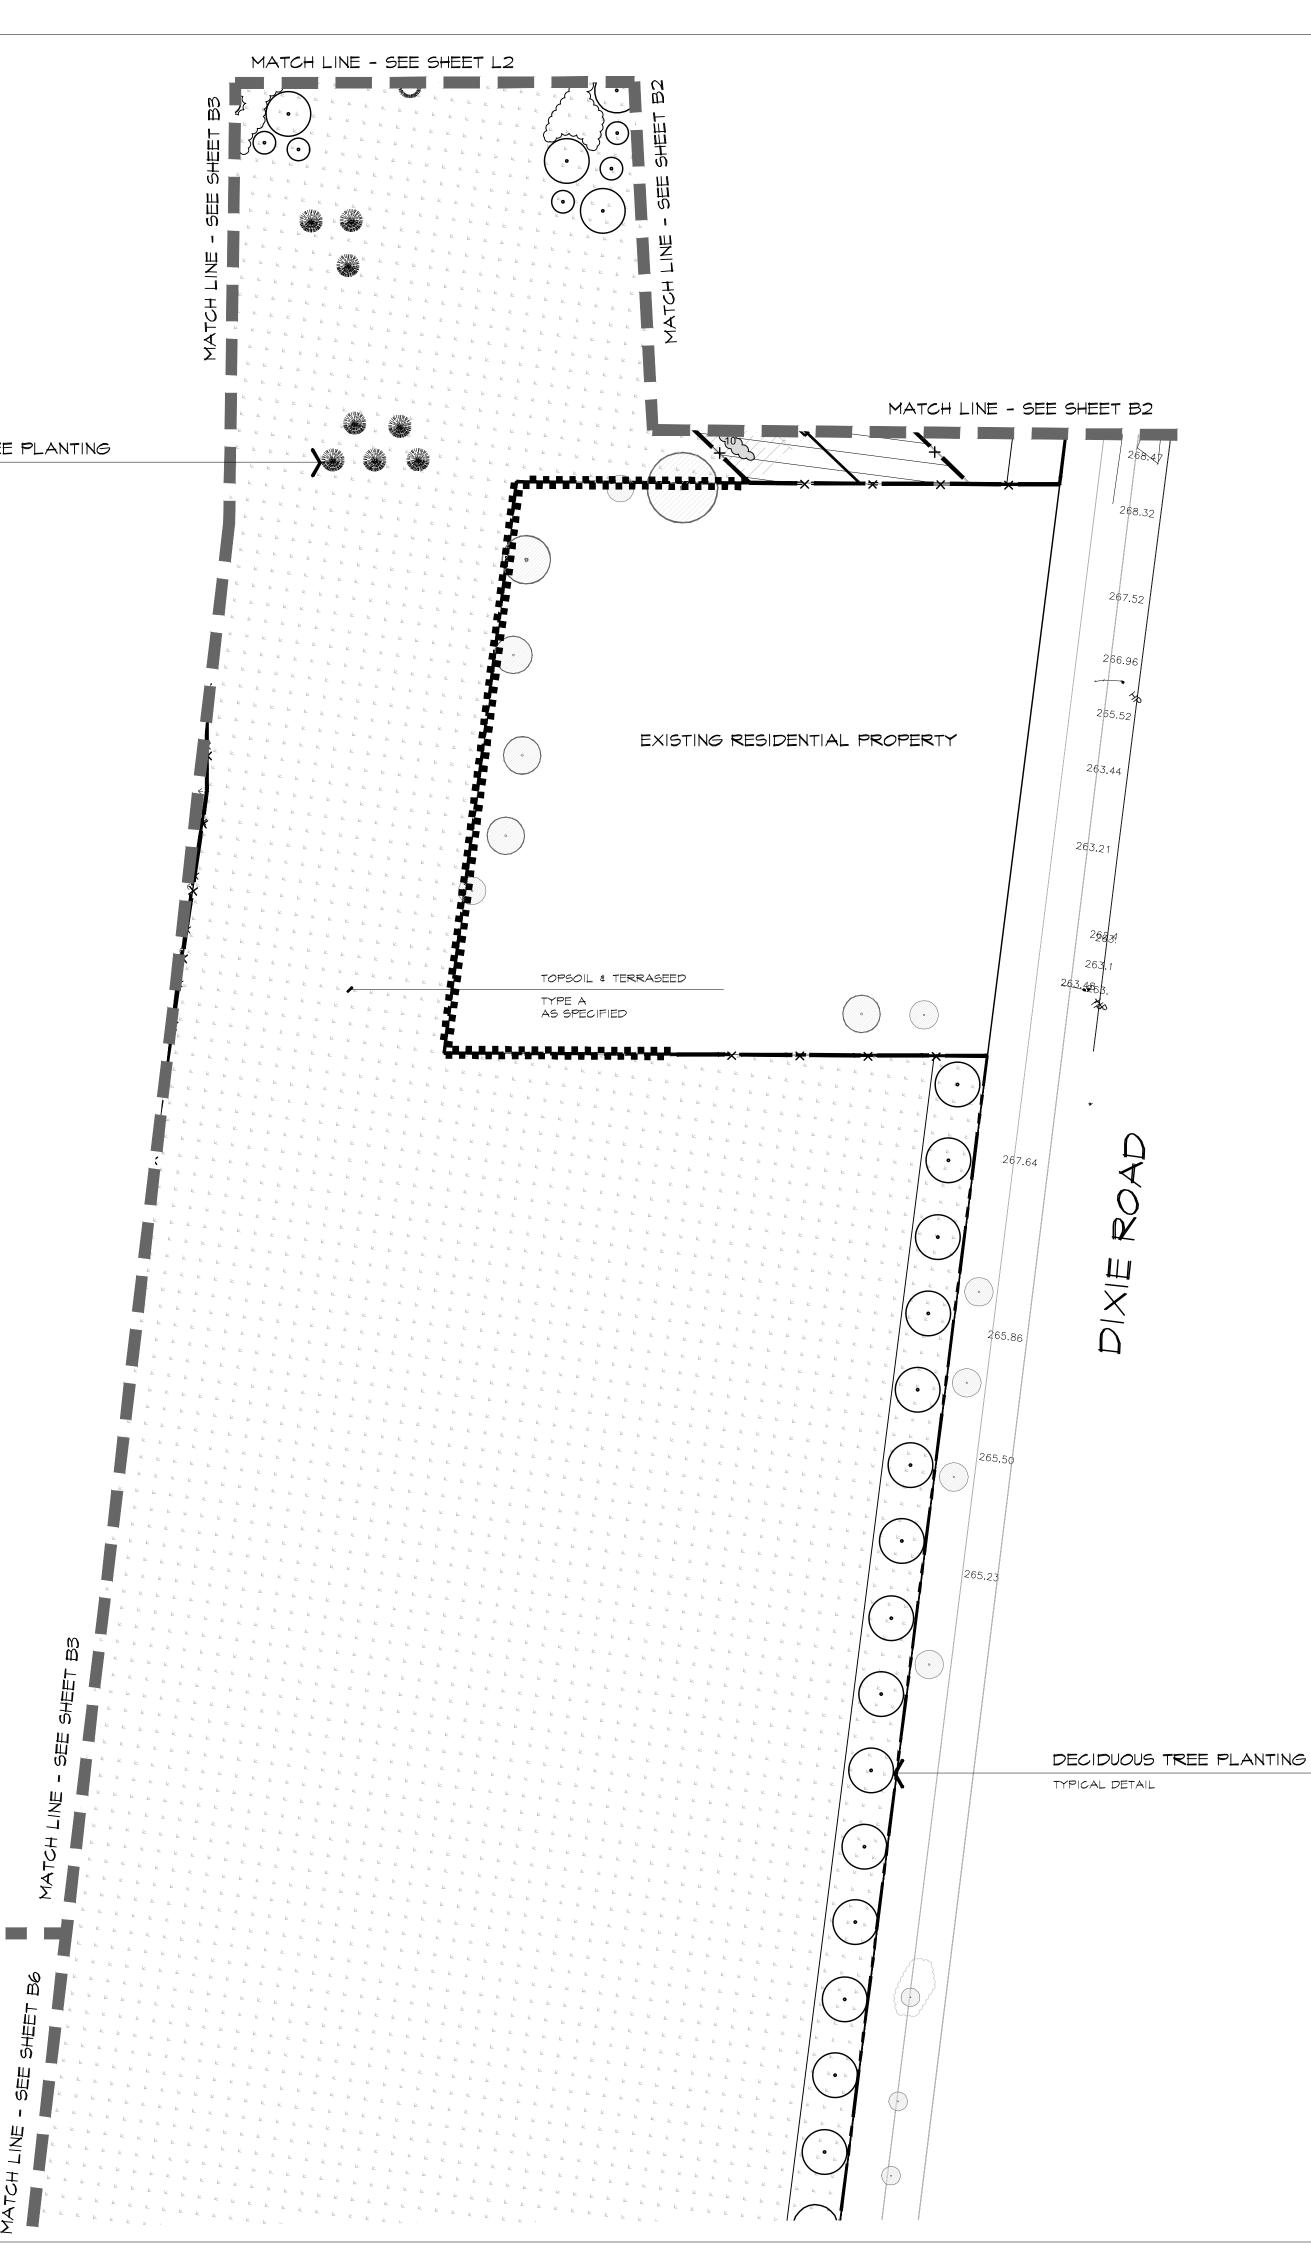

# REFERENCE PLANT LIST

#### COMMON NAME

DECIDUOUS TREES MARMO MAPLE

RED MAPLE

LEGACY SUGAR MAPLE

MAIDENHAIR TREE SHADEMASTER HONEY-LOCUST

TULIP TREE BLOODGOOD LONDON PLANETREE

WHITE OAK

VALLEY FORGE ELM ACCOLADE ELM BASSWOOD

ORNAMENTAL TREES

ALLEGHENY SERVICEBERRY EASTERN REDBUD CHANTICLEER PEAR

CONIFEROUS TREES WHITE FIR BLUE COLORADO SPRUCE

### BROADLEAF EVERGREENS

EASTERN WHITE PINE

BLONDY EVONYMUS CONIFEROUS SHRUBS ARCADIA JUNIPER

DENSE YEW DECIDUOUS SHRUBS

> ARCTIC FIRE DOGWOOD RED RUGOSA ROSE BLUE ARCTIC WILLOW DART'S GOLD NINEBARK GRO-LOW FRAGRANT SUMAC GOLDFLAME SPIREA SILVER EDGE DOGWOOD

#### PERENNIALS AND GRASSES

KARLEY ROSE FOUNTAIN GRASS STELLA D'ORO DAYLILY KARL FOERSTER FEATHER REED GRASS AUTUMN JOY SEDUM PATRIOT HOSTA

SEE SHEET D-I FOR MASTER PLANT LIST



## TOWN OF CALEDON PLANNING RECEIVED March 28, 2024

## **REFERENCE PLAN**



## LEGEND



#### BASE INFORMATION OBTAINED ELECTRONICALLY FROM BALDASSARRA ARCHITECTS INC. (TEL.905-660-0722)

| MAR 12 ISSUED FOR 30% LANDSCAPE PLANS - A |
|-------------------------------------------|
|                                           |

All information hereon to be checked and verified at the site and any discrepancies must be reported to and clarified by the landscape architect before commencing work. All drawings, specifications, details, digital information, etc., prepared by the landscape architect are instruments of service and as such are his property and must be returned at his request.



www.budrevics.com

🥒 416 444 5201



project SP No. PRE-20-0096 PROPOSED INDUSTRIAL DEVELOPMENT 12862