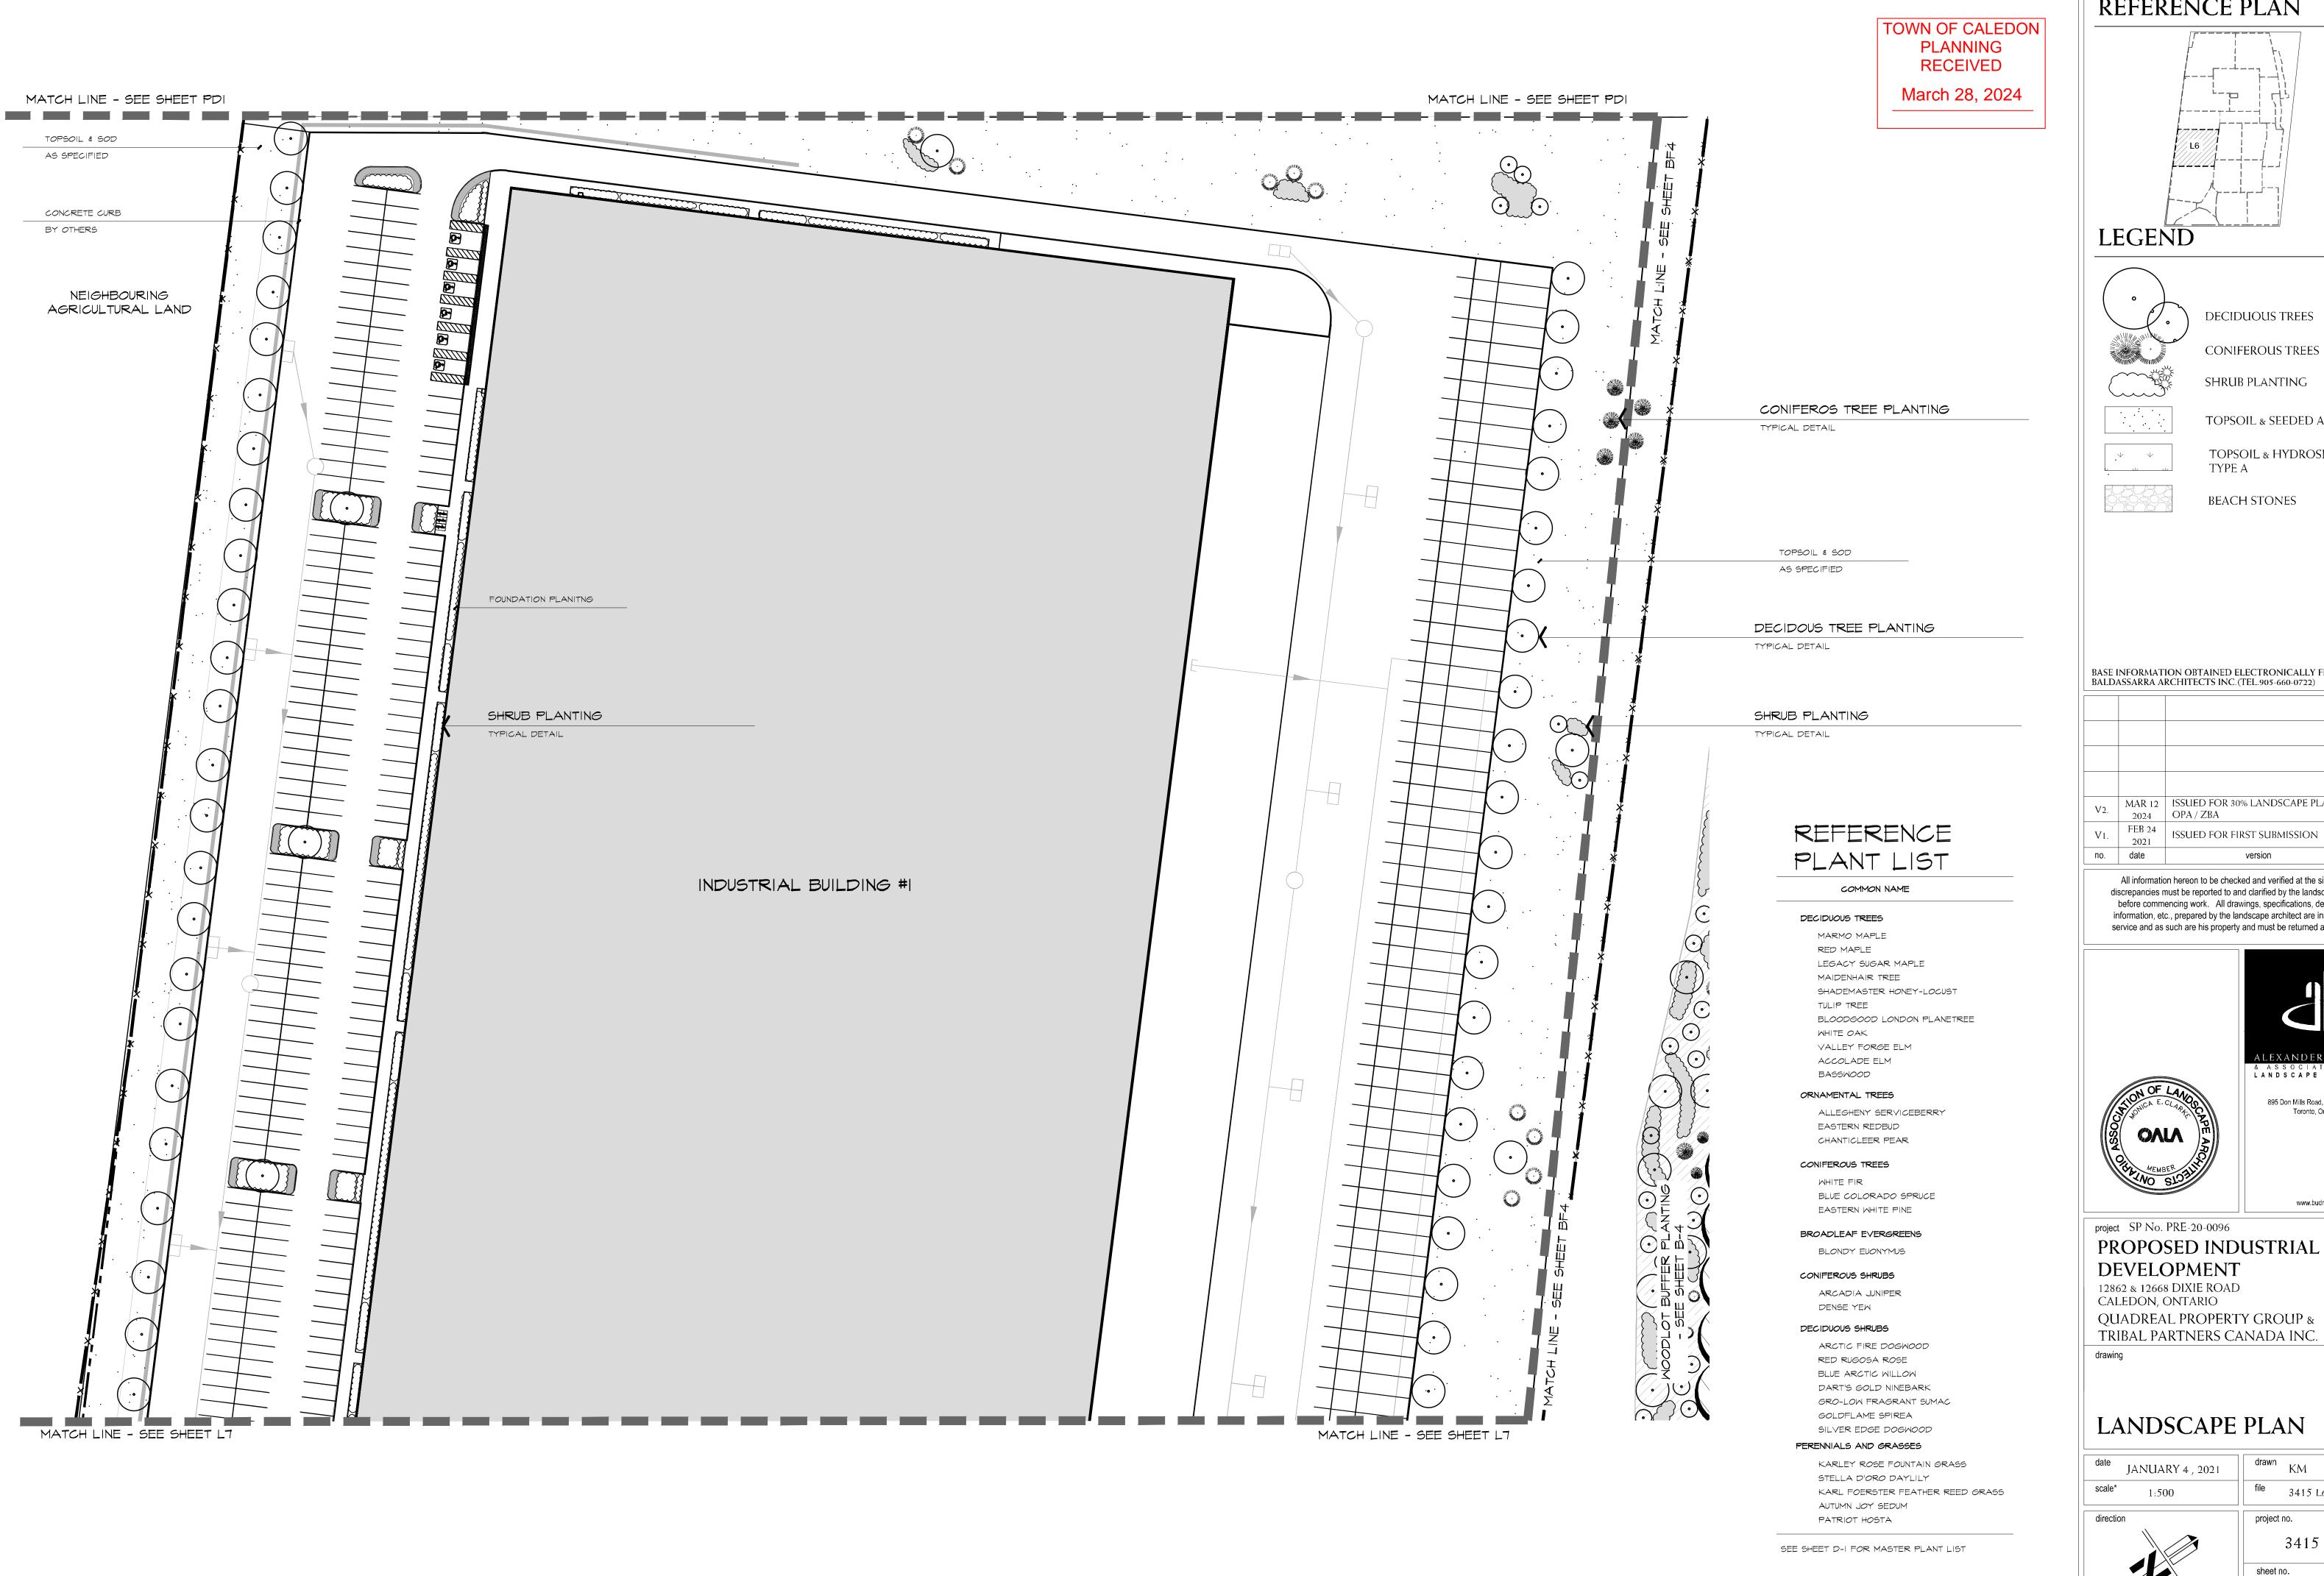

CONIFEROUS TREES

SHRUB PLANTING

TOPSOIL & SEEDED AREA

TOPSOIL & HYDROSEEDED AREA

**BEACH STONES** 

BASE INFORMATION OBTAINED ELECTRONICALLY FROM

| V2. | MAR 12<br>2024 | ISSUED FOR 30% LANDSCAPE PLANS -<br>OPA / ZBA | AV/<br>ED |
|-----|----------------|-----------------------------------------------|-----------|
| V1. | FEB 24<br>2021 | ISSUED FOR FIRST SUBMISSION                   | RS/<br>LK |
| no. | date           | version                                       | by        |