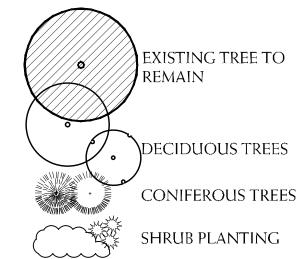

REFERENCE PLAN March 28, 2024

LEGEND

BASE INFORMATION OBTAINED ELECTRONICALLY FROM BALDASSARRA ARCHITECTS INC.(TEL.905-660-0722)

| V2. | MAR 12 | ISSUED FOR 30% LANDSCAPE PLANS - | A  |
|-----|--------|----------------------------------|----|
|     | 2024   | OPA / ZBA                        | E  |
| V1. | FEB 24 | ISSUED FOR FIRST SUBMISSION      | R9 |
|     | 2021   |                                  | L  |
| no. | date   | version                          | by |