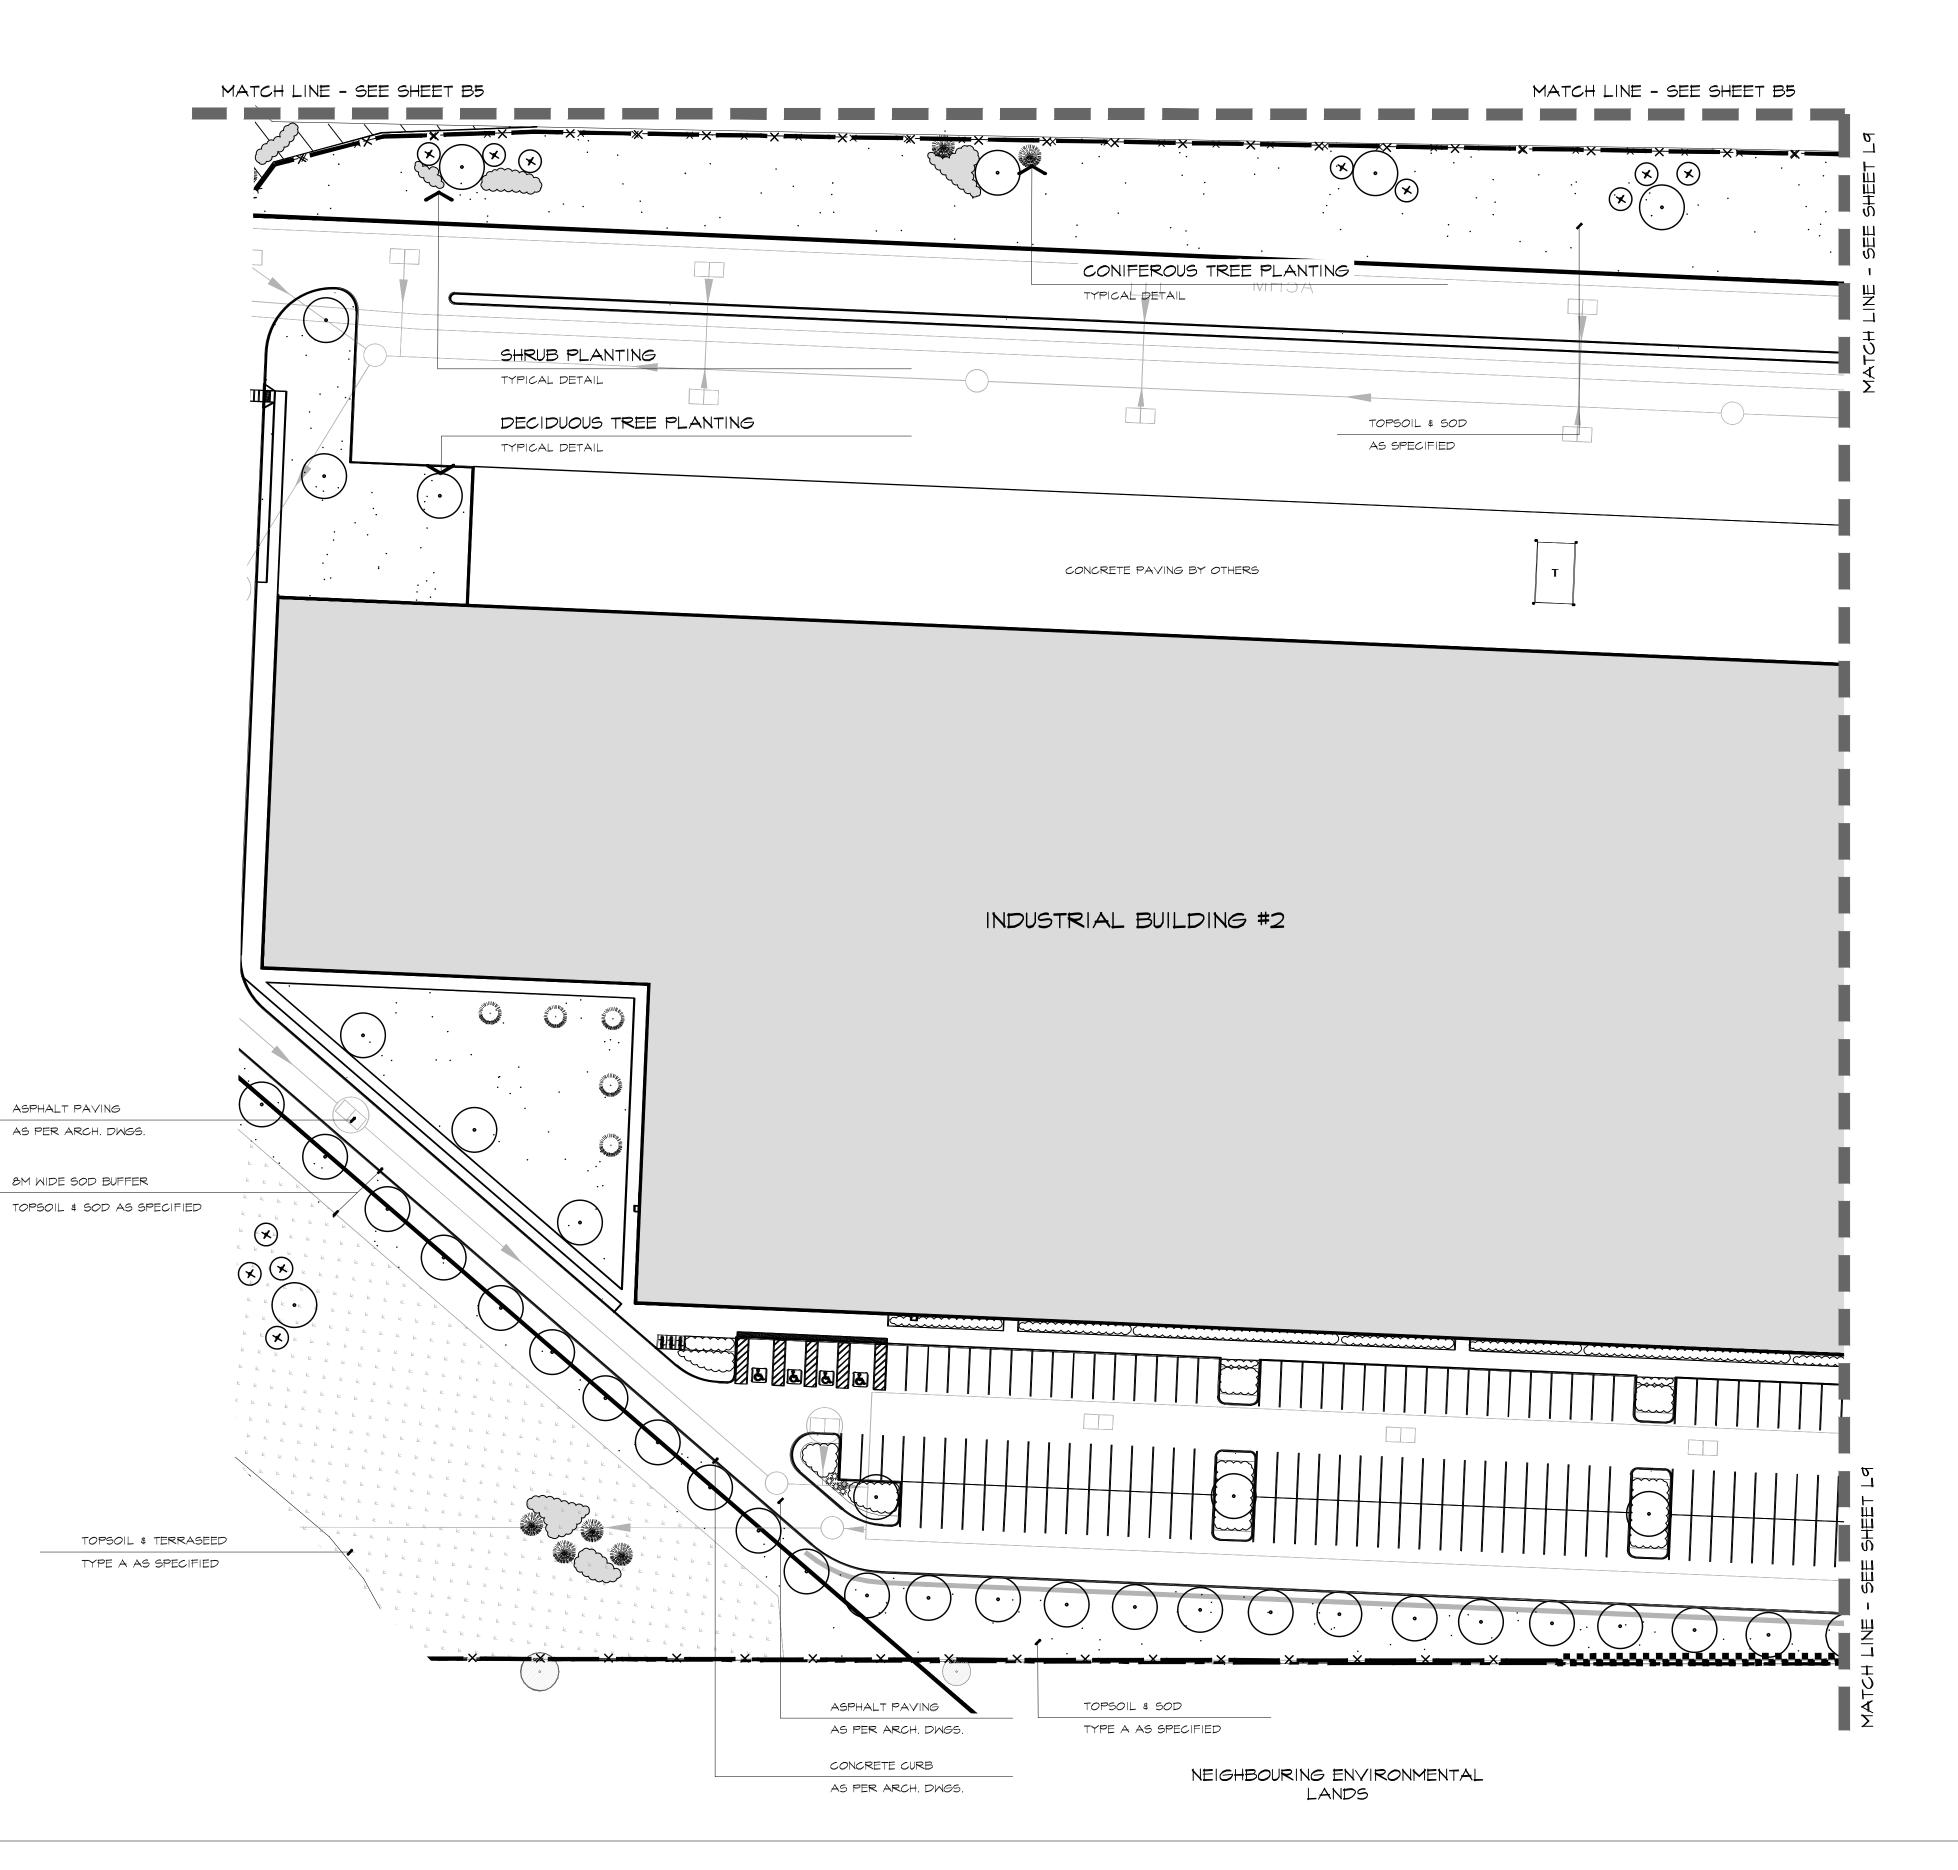

REFERENCE PLAN March 28, 2024

LEGEND

BASE INFORMATION OBTAINED ELECTRONICALLY FROM BALDASSARRA ARCHITECTS INC.(TEL.905-660-0722)

| V2. | MAR 12 | ISSUED FOR 30% LANDSCAPE PLANS - | A  |
|-----|--------|----------------------------------|----|
|     | 2024   | OPA / ZBA                        | E  |
| V1. | FEB 24 | ISSUED FOR FIRST SUBMISSION      | R9 |
|     | 2021   |                                  | L  |
| no. | date   | version                          | by |