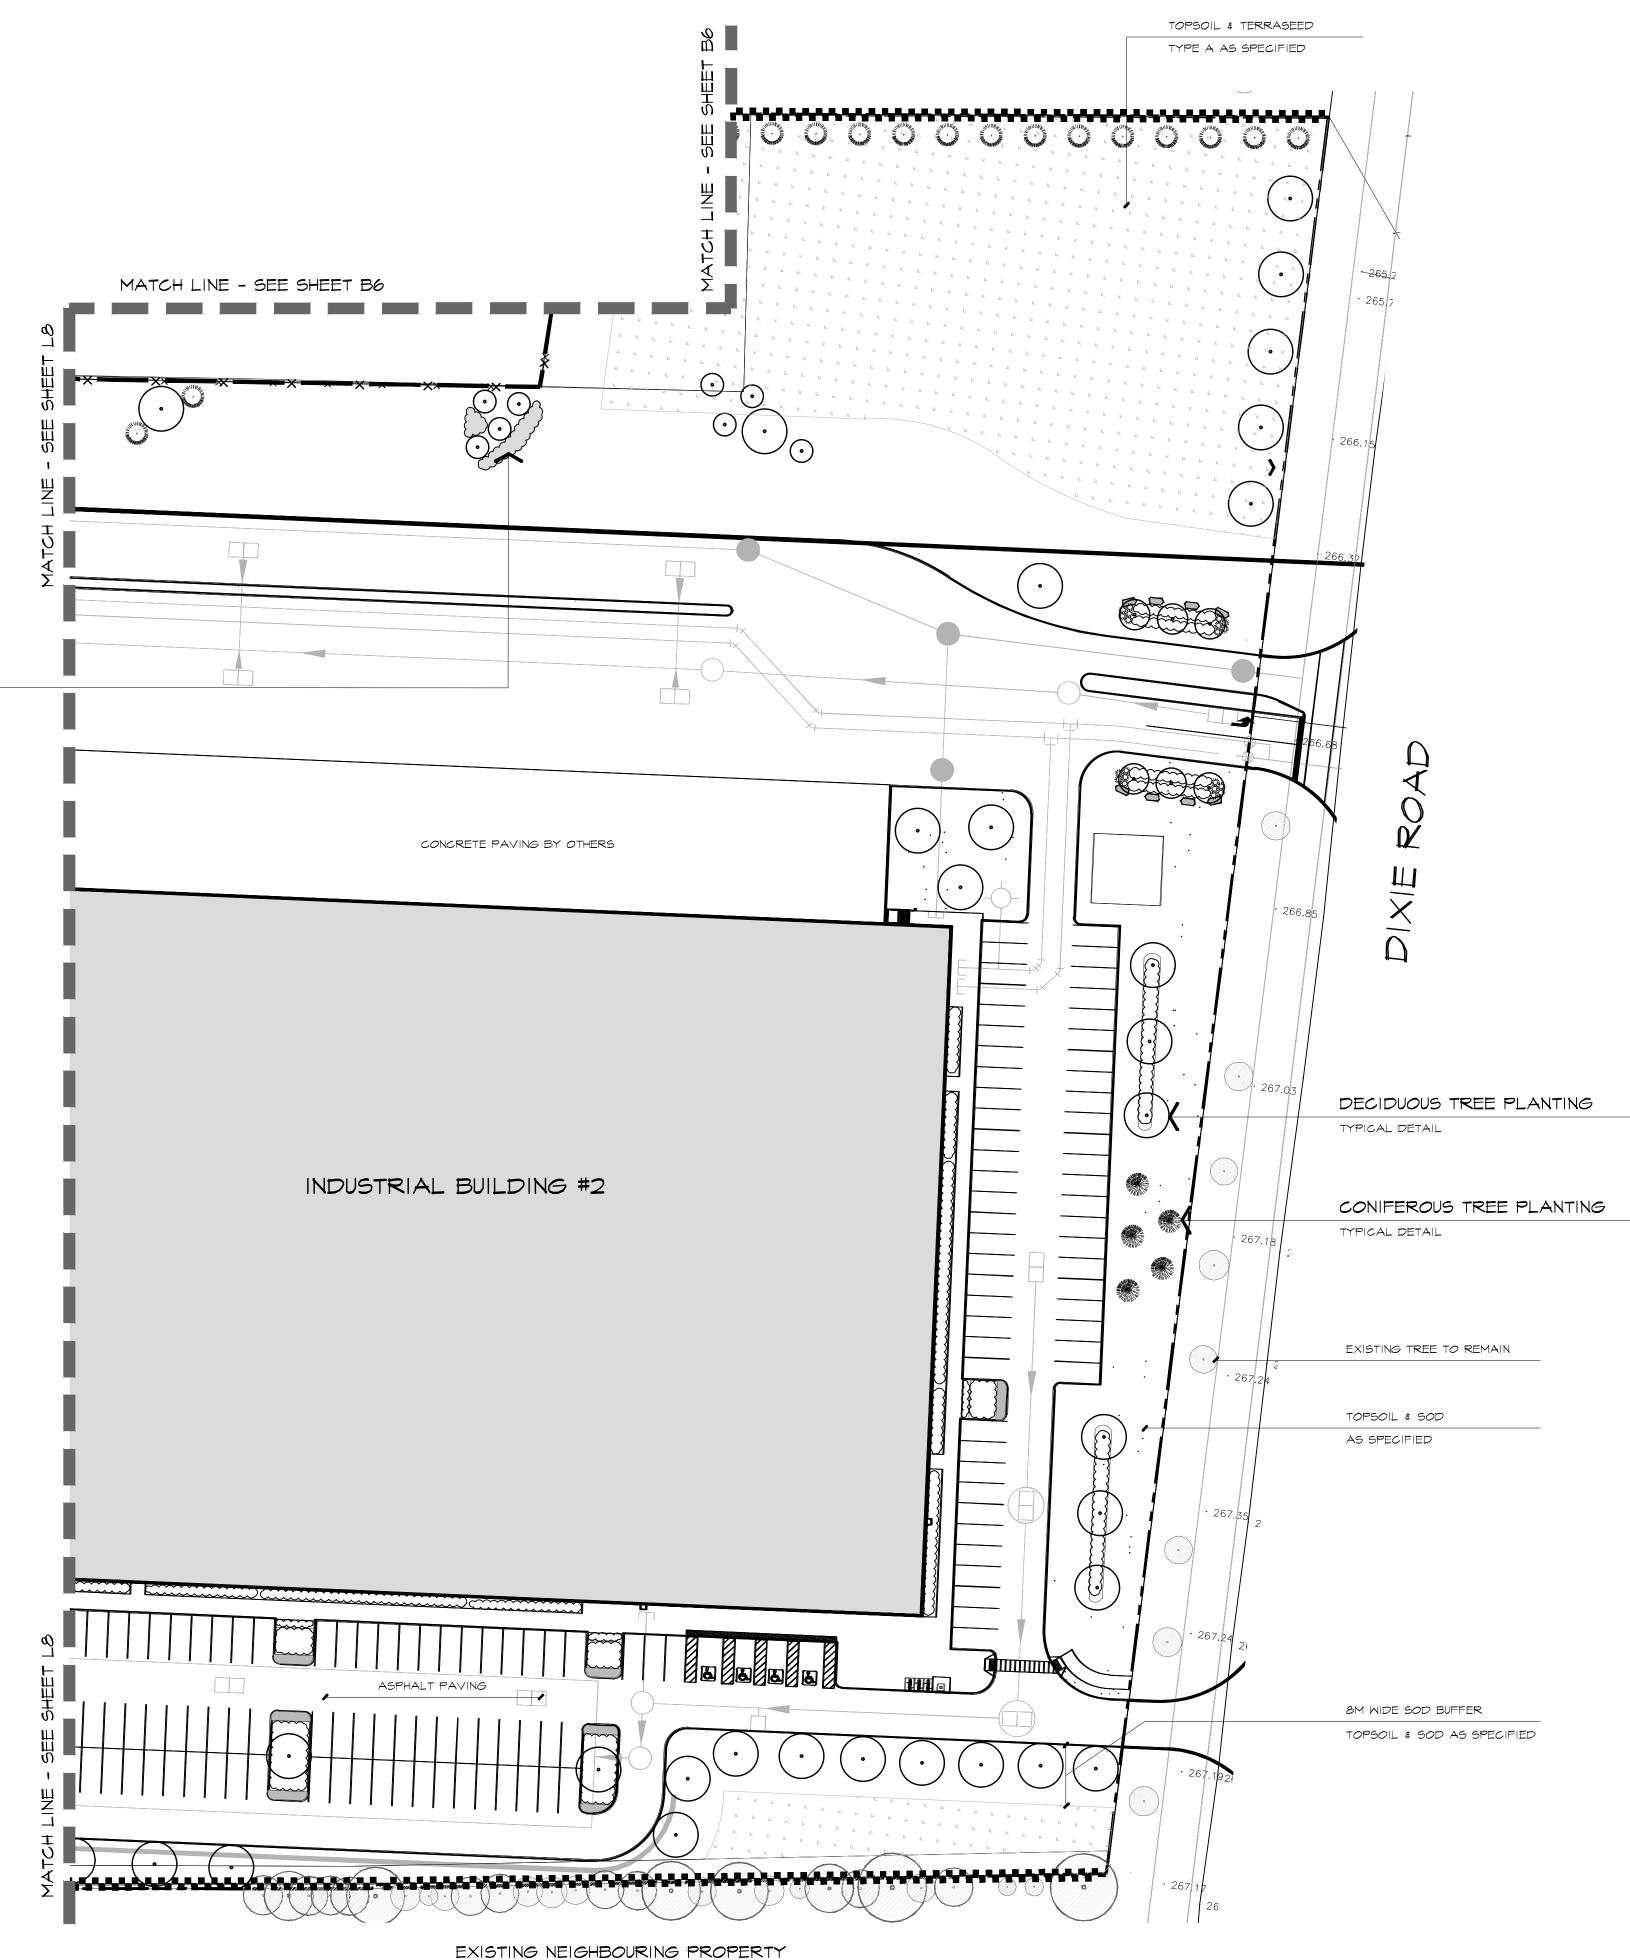

## **REFERENCE PLAN** TOWN OF CALEDON PLANNING RECEIVED March 28, 2024 L-10 \_\_\_\_ \_ \_ \_ 4 LEGEND EXISTING TREE TO /ø/ REMAIN DECIDUOUS TREES CONIFEROUS TREES SHRUB PLANTING L TOPSOIL & SEEDED AREA $| \psi | \psi$ TOPSOIL & HYDROSEED AREA $\vee$ $\vee$ $\bigcirc \circ$ **ROCKERY STONES** BASE INFORMATION OBTAINED ELECTRONICALLY FROM BALDASSARRA ARCHITECTS INC. (TEL.905-660-0722)

## LANDSCAPE PLAN

| date JANUARY 4 , 2021 | drawn KM               |
|-----------------------|------------------------|
| scale* 1:500          | file 3415 L9 V2-240312 |
| direction             | project no.            |
|                       | 3415                   |
|                       | sheet no.<br>L-9       |