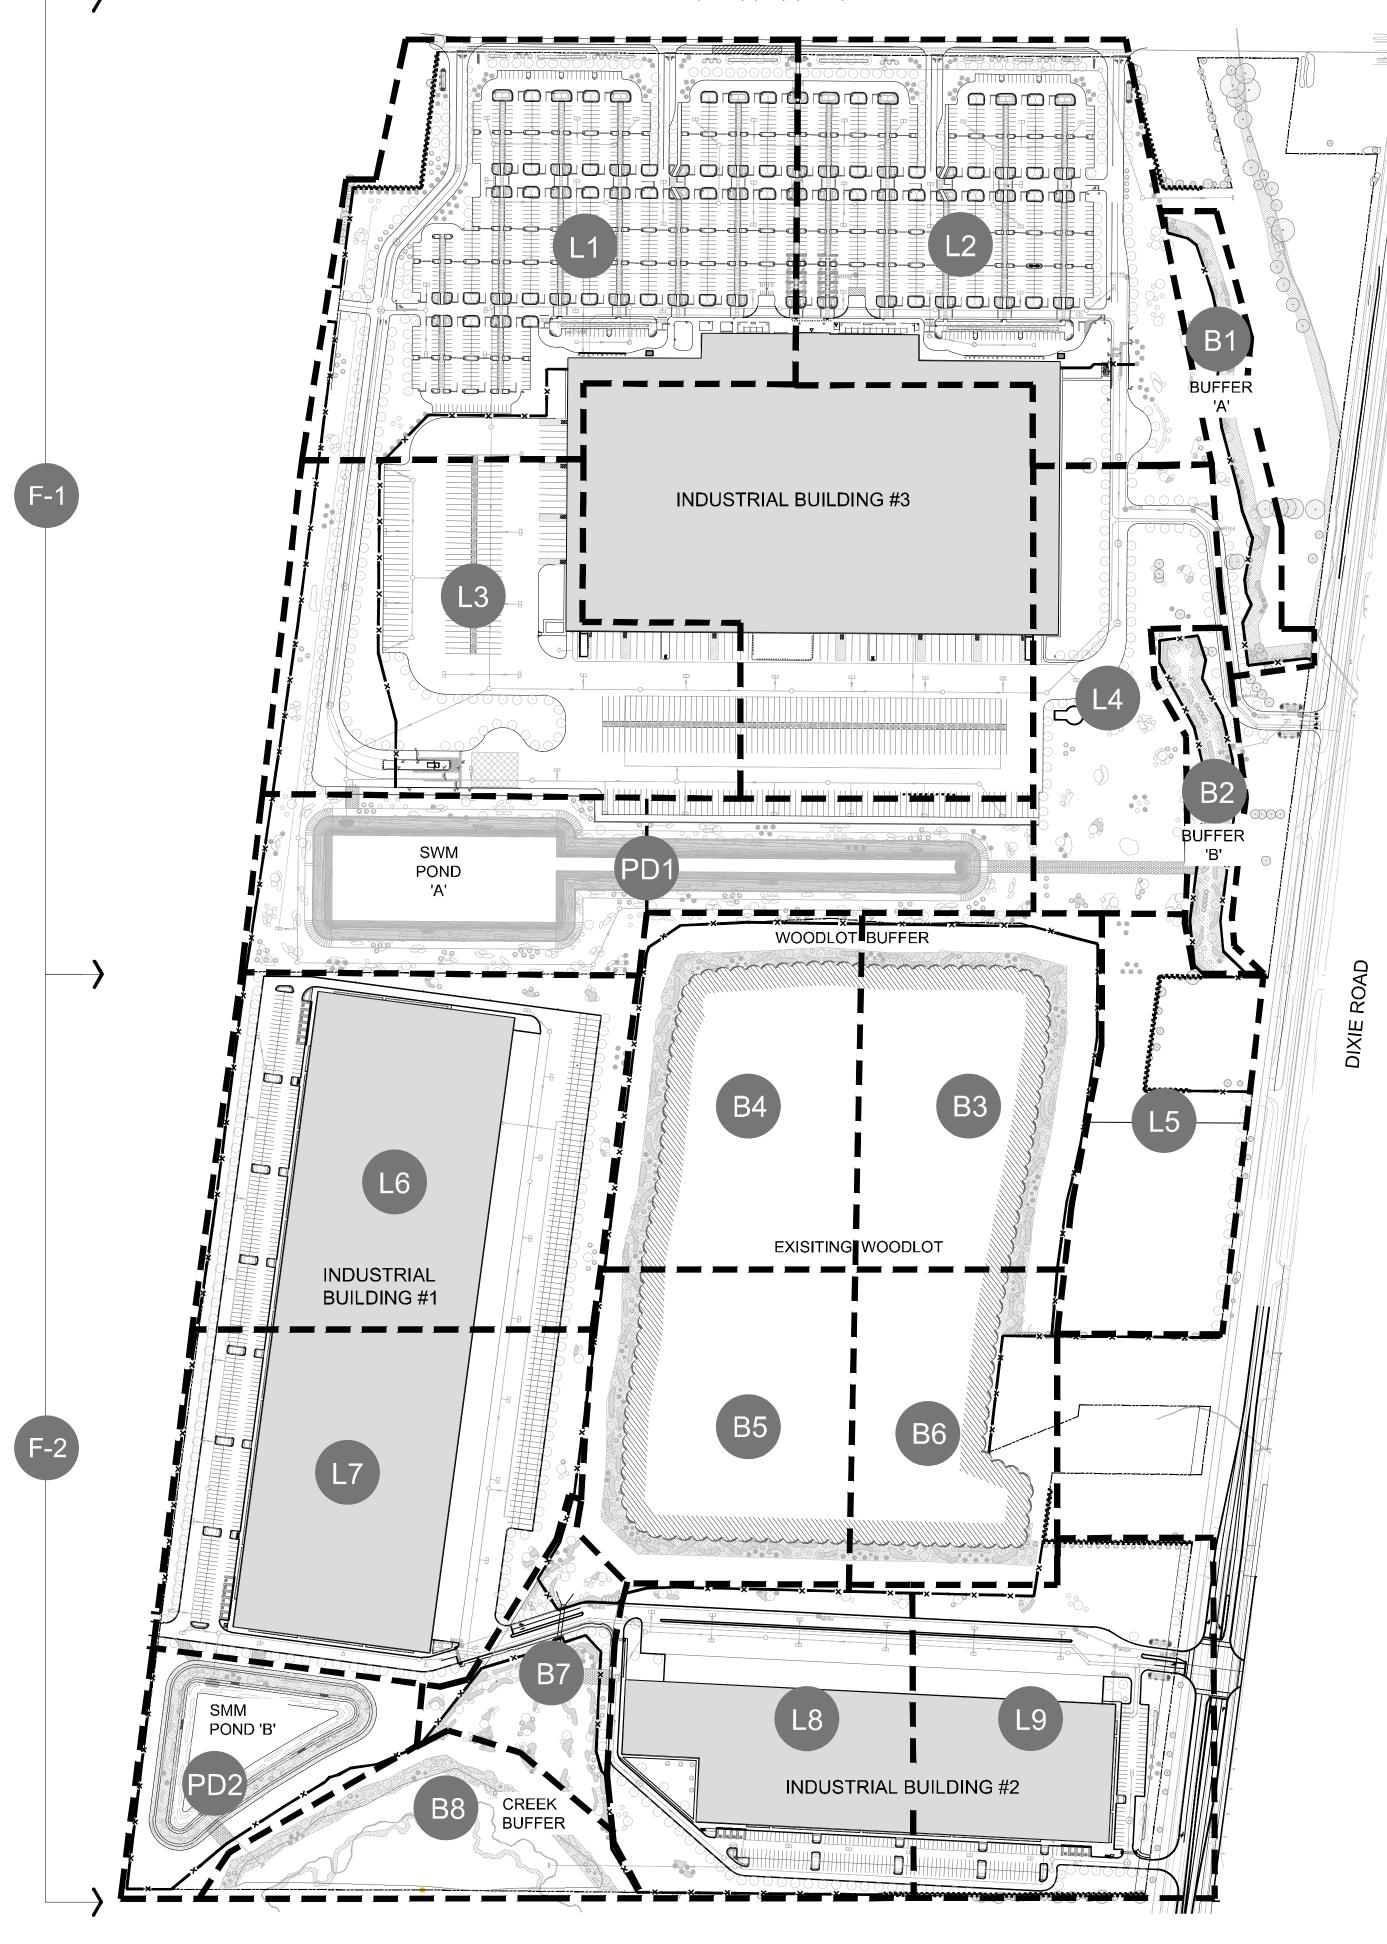

## LIST OF DRAWINGS

| MP-1 | OVERALL LANDSCAPE PLAN                      |
|------|---------------------------------------------|
| L-1  | LANDSCAPE PLAN                              |
| L-2  | LANDSCAPE PLAN                              |
| L-3  | LANDSCAPE PLAN                              |
| L-4  | LANDSCAPE PLAN                              |
| L-5  | LANDSCAPE PLAN                              |
| L-6  | LANDSCAPE PLAN                              |
| L-7  | LANDSCAPE PLAN                              |
| L-8  | LANDSCAPE PLAN                              |
| L-9  | LANDSCAPE PLAN                              |
| F-1  | FENCING PLAN                                |
| F-2  | FENCING PLAN                                |
| D-1  | LANDSCAPE DETAILS                           |
| D-2  | LANDSCAPE DETAILS & SPECIFICATIONS          |
| B-1  | BUFFER 'A' LANDSCAPE PLAN                   |
| B-2  | BUFFER 'B' LANDSCAPE PLAN                   |
| B-3  | WOODLOT BUFFER LANDSCAPE PLAN               |
| B-4  | WOODLOT BUFFER LANDSCAPE PLAN               |
| B-5  | WOODLOT BUFFER LANDSCAPE PLAN               |
| B-6  | WOODLOT BUFFER LANDSCAPE PLAN               |
| B-7  | ENHANCED ANIMAL CORRIDOR LANDSCAPE PLAN     |
| B-8  | CREEK BUFFER LANDSCAPE PLAN                 |
| BD-1 | BUFFER LANDSCAPE DETAILS                    |
| PD-1 | SWM POND 'A' LANDSCAPE PLAN                 |
| PD-2 | SWM POND 'B' LANDSCAPE PLAN                 |
| PD-3 | SWM POND DETAILS                            |
| PD-4 | SWM POND MASTER PLANT LIST & SPECIFICATIONS |