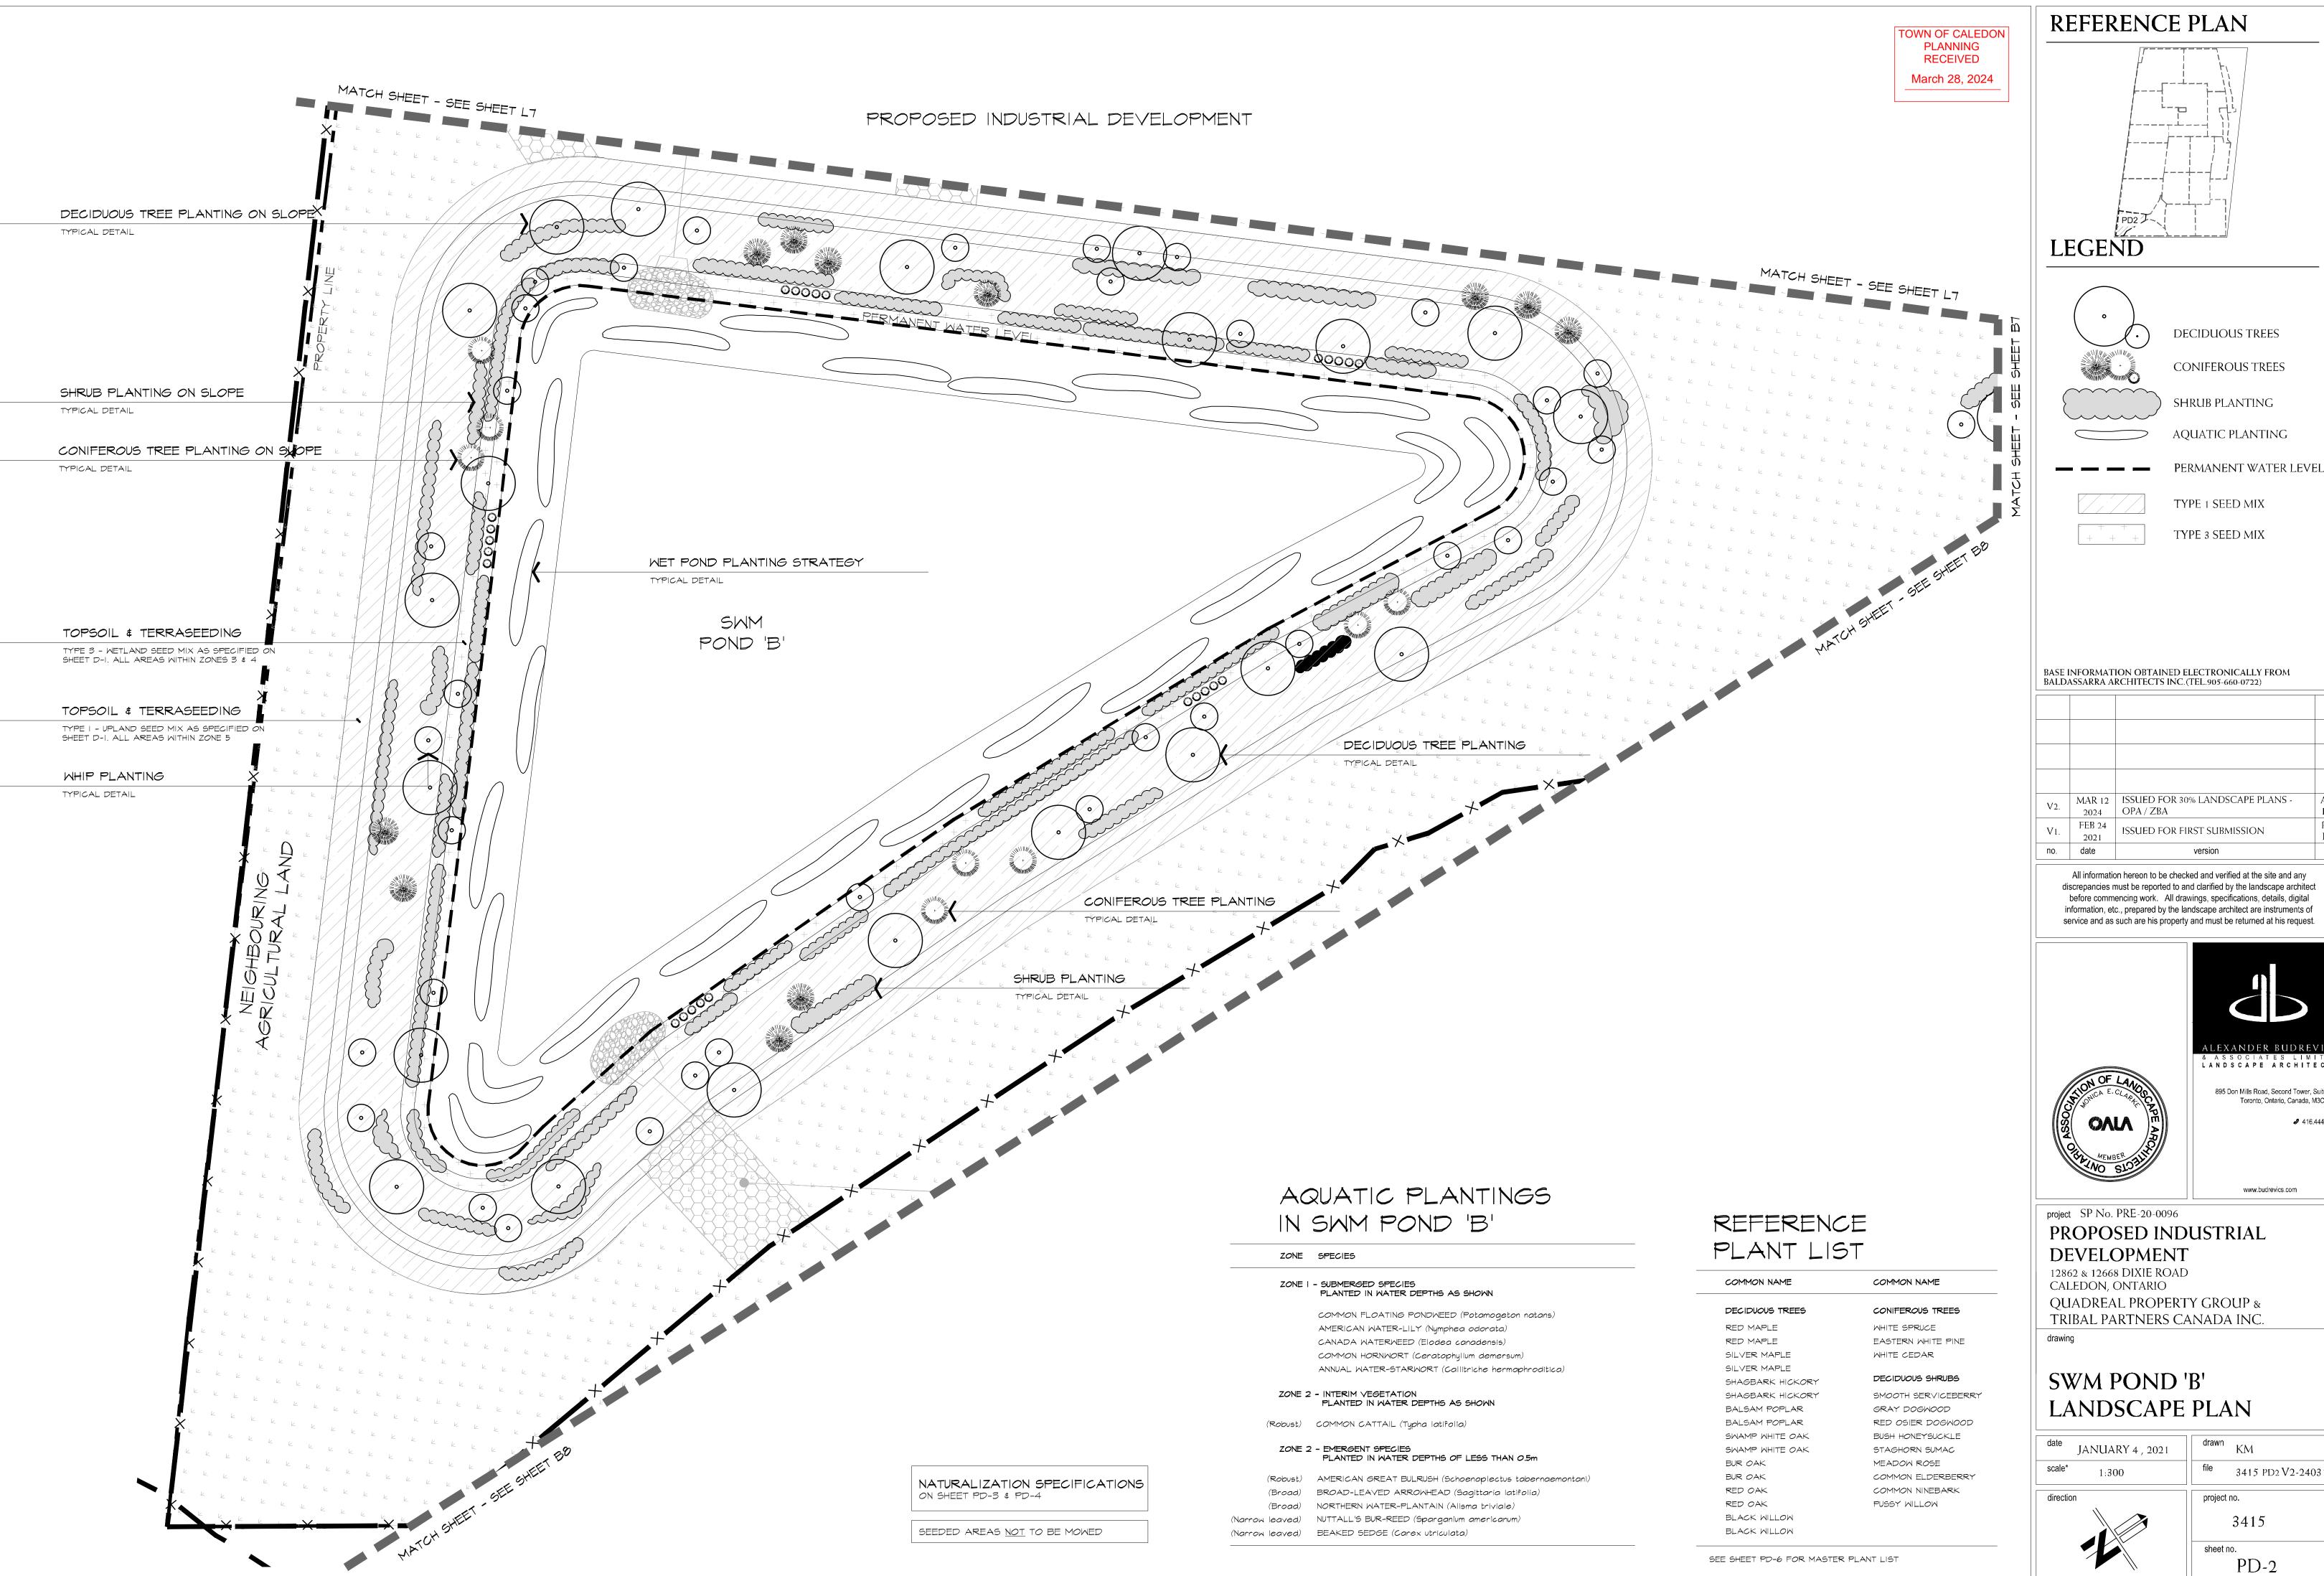

DECIDUOUS TREES

CONIFEROUS TREES

AQUATIC PLANTING

TYPE 1 SEED MIX

TYPE 3 SEED MIX

BASE INFORMATION OBTAINED ELECTRONICALLY FROM

| V2. | MAR 12<br>2024 | ISSUED FOR 30% LANDSCAPE PLANS -<br>OPA / ZBA | A<br>E |
|-----|----------------|-----------------------------------------------|--------|
| V1. | FEB 24<br>2021 | ISSUED FOR FIRST SUBMISSION                   | R<br>L |
| no. | date           | version                                       | b      |