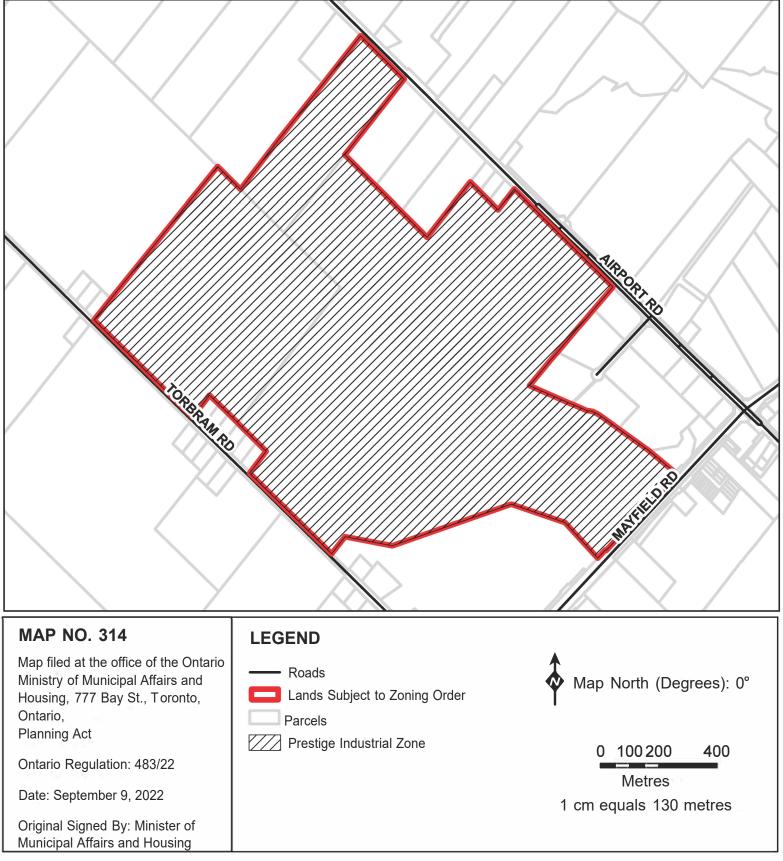

Part of Lots 17-20 and the Road Allowance Between Lots 17 and 18, Concession 6, East of Hurontario Street, (Chinguacousy), Town of Caledon, Regional Municipality of Peel

## Map Description:

The map represents no. 314 referred to in a Minister's Zoning Order. It shows lands located in, Part of Lots 17-20 and the Road Allowance Between Lots 17 and 18, Concession 6, East of Hurontario Street, (Chinguacousy), Town of Caledon, Regional Municipality of Peel. We are committed to providing accessible customer service (https://www.ontario.ca/page/accessible-customer-service-policy). On request, we can arrange for accessible formats and communications supports. Please contact MMAH by email (mininfo@ontario.ca) for regulation details.