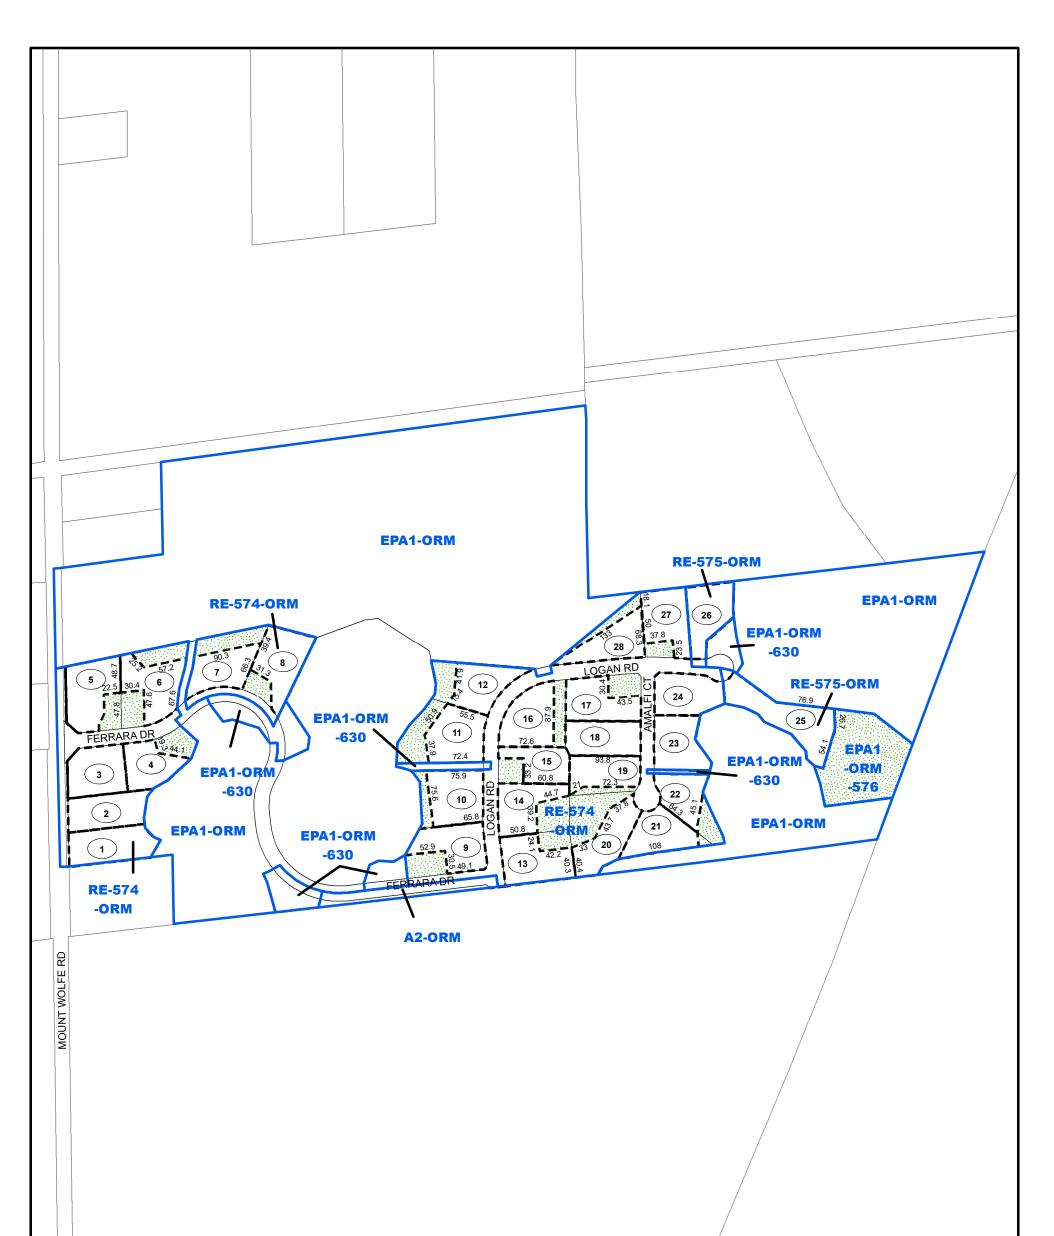

For information related to this schedule please contact the Planning and Development Section

| INDEX MAP<br>NOT TO SCALE | LEGEND                         |                                                                                                                                                                     |                                                           |
|---------------------------|--------------------------------|---------------------------------------------------------------------------------------------------------------------------------------------------------------------|-----------------------------------------------------------|
| Site Location             | Structure Envelope             | Pt Lt 20, Con 10 (Albion),<br>des Pt 1 on 43R-20210;                                                                                                                | Schedule 'B'<br>ZONE MAP                                  |
|                           | Natural Area                   | Town of Caledon;<br>Regional Municipality of Peel                                                                                                                   | S.E.33                                                    |
|                           | Zone Boundary                  |                                                                                                                                                                     |                                                           |
|                           | 1 Lot Number                   | The base data on this map is provided for convenience only. The Town of                                                                                             |                                                           |
|                           |                                | Caledon is not responsible for any<br>deficiencies or inaccuracy in the base<br>data, and will not accept any liability                                             | TOWN OF CALEDON                                           |
|                           |                                | whatsoever therefore. The reproduction<br>of the base data, in whole or in part,<br>by any means is prohibited without the<br>prior written permissions of the Town | Date: February 28, 2020 Created By: Checked By: B.L. S.M. |
|                           | All measurements are in metres | of Caledon.                                                                                                                                                         | S.E.33                                                    |