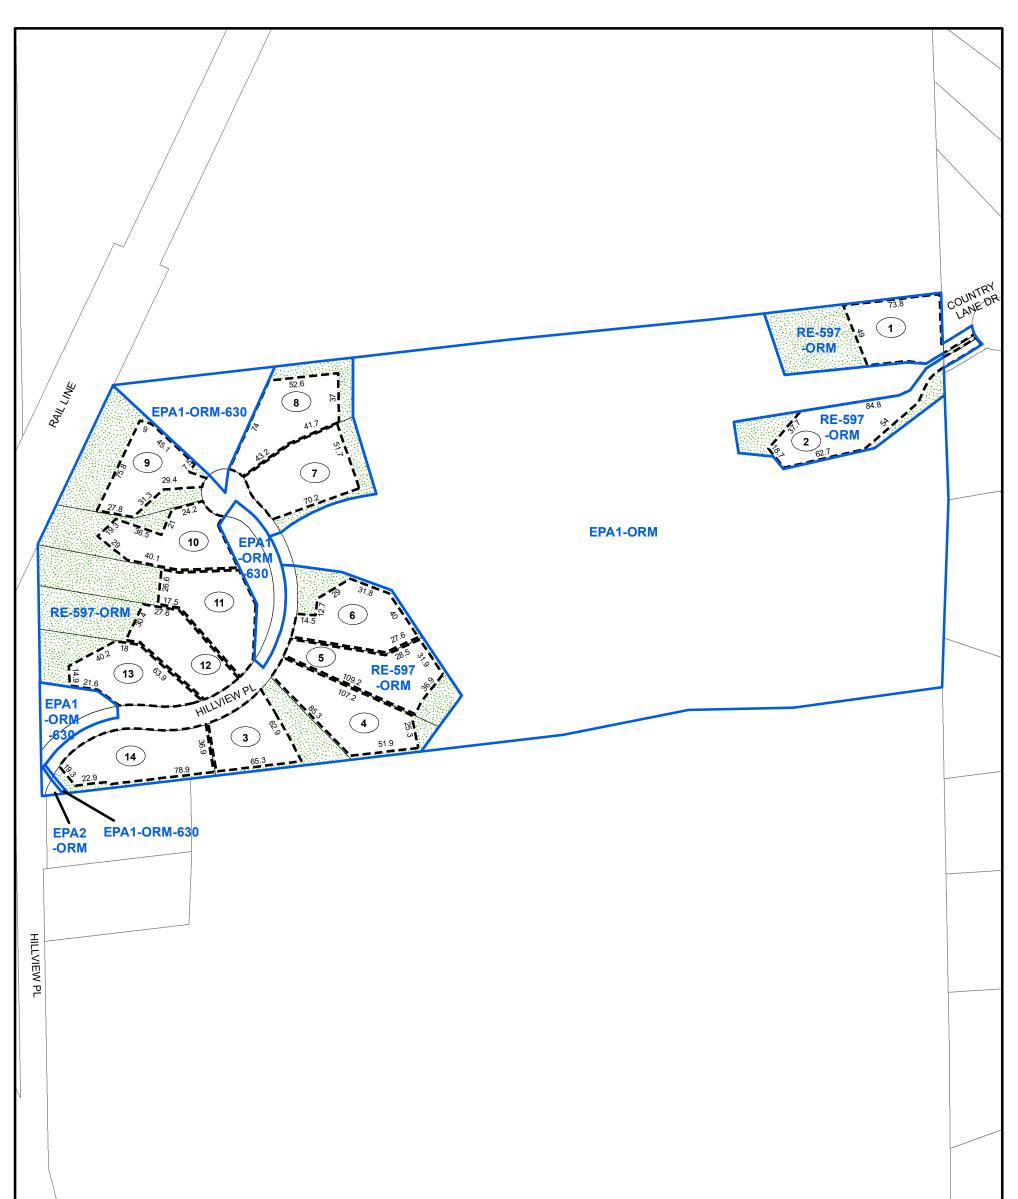

For information related to this schedule please contact the Planning and Development Section

| Site Location | LEGEND<br>Structure Envelope<br>Natural Area<br>Zone Boundary | Pt Lt 23, Con 7 (Albion), des Pt<br>1 on 43R-3109; Pt Blk 58 on<br>43M-854, des Pts 5, 6, 7 on<br>43R-37873; Pt Blk 47 on<br>43M-854, des Pts 1, 2, 3 on<br>43R-37873;<br>Town of Caledon;<br>Regional Municipality of Peel                                                                                                                                                                 | Schedule 'B'<br>ZONE MAP<br>S.E.37                                                                 |
|---------------|---------------------------------------------------------------|---------------------------------------------------------------------------------------------------------------------------------------------------------------------------------------------------------------------------------------------------------------------------------------------------------------------------------------------------------------------------------------------|----------------------------------------------------------------------------------------------------|
|               | Lot Number  All measurements are in metres                    | The base data on this map is provided<br>for convenience only. The Town of<br>Caledon is not responsible for any<br>deficiencies or inaccuracy in the base<br>data, and will not accept any liability<br>whatsoever therefore. The reproduction<br>of the base data, in whole or in part,<br>by any means is prohibited without the<br>prior written permissions of the Town<br>of Caledon. | Date: February 28, 2020           Created By:<br>B.L.         Checked By:<br>S.M.           S.E.37 |