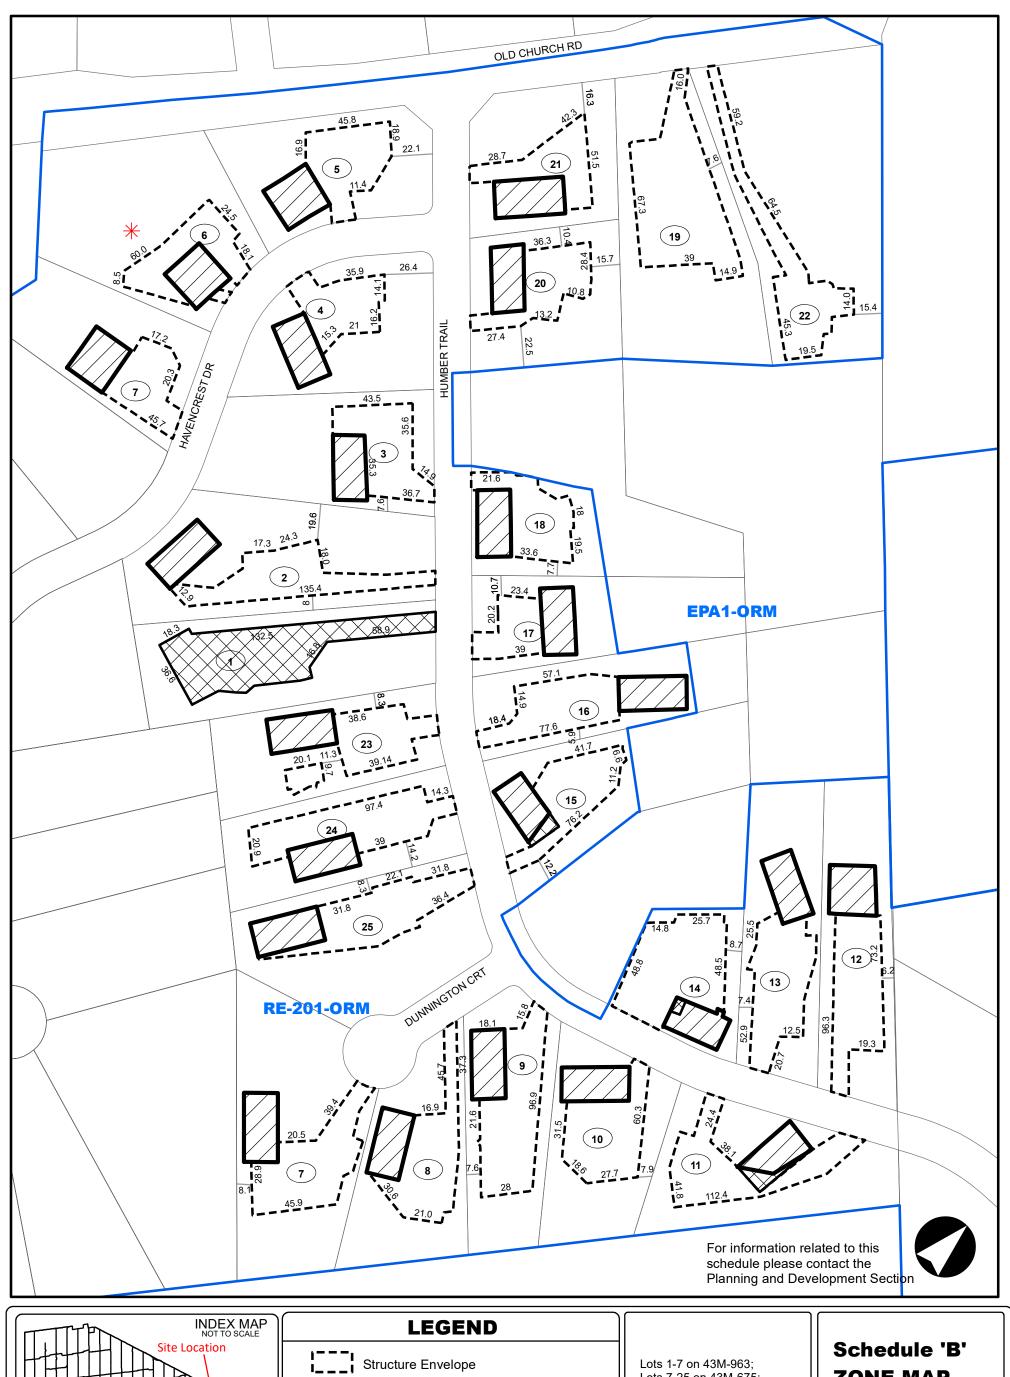

Septic Tank Area

Structure Envelope and Septic Tank Area

Zone Boundary

Lot Number
Refer to Minor Vari

Refer to Minor Variance 'A' 019-99, 'A' 002-10 and 'A' 075-11

All measurements are in metres

Lots 1-7 on 43M-963; Lots 7-25 on 43M-675; Town of Caledon; Regional Municipality of Peel

Schedule 'B' ZONE MAP S.E.4

Date: February 28, 2020

Created By: Checked By: S.M.

S.E.4