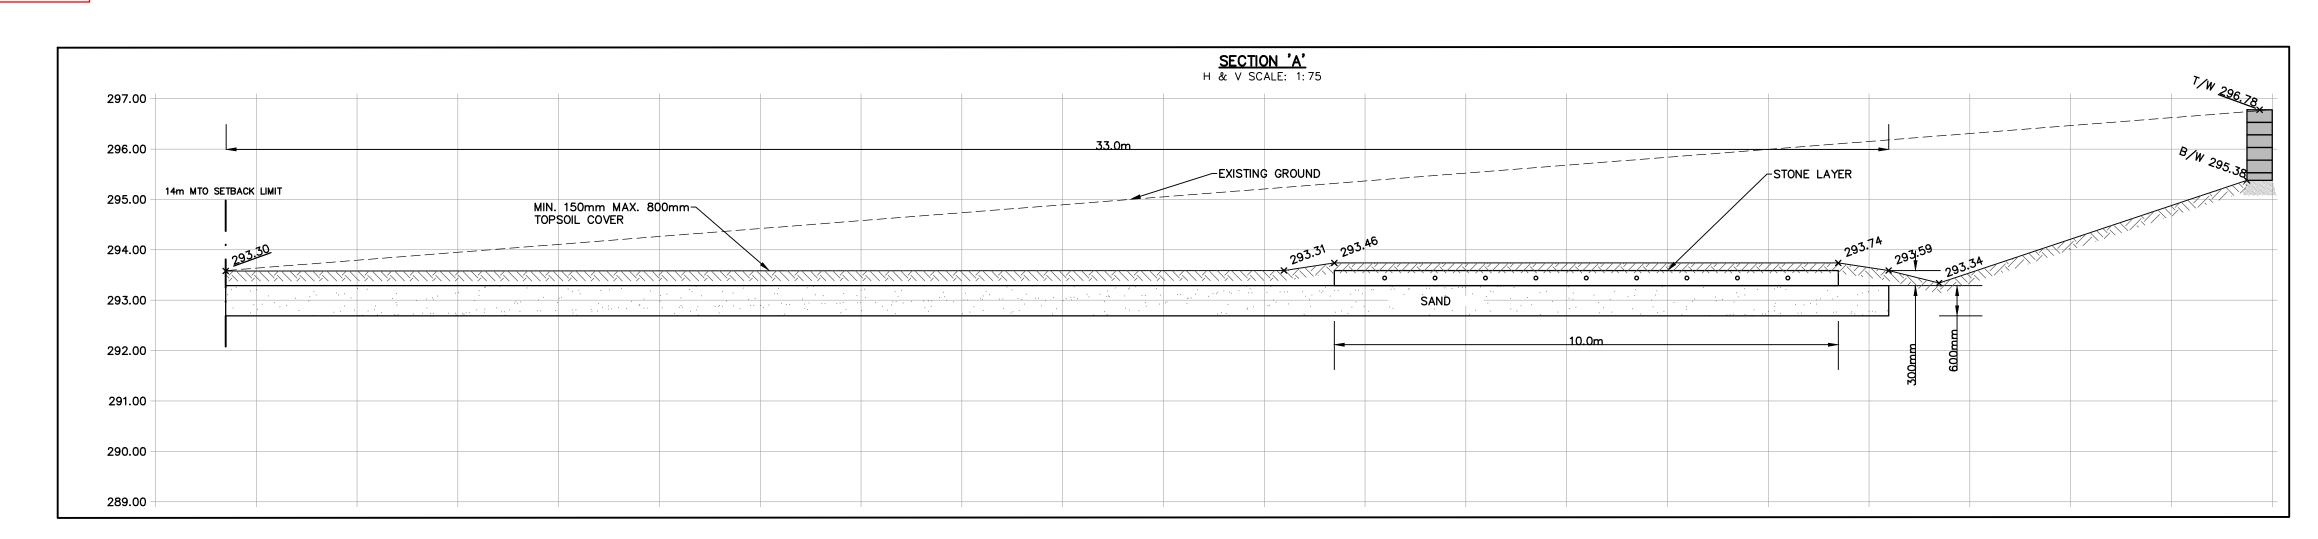

## **ELEVATION NOTE:**

ELEVATIONS ARE GEODETIC AND ARE REFERRED TO THE TOWN OF CALEDON BENCHMARK No. 0011912U377

### ELEVATION = 271.200mLOCAL BENCHMARK:

BEARINGS ARE ASTRONOMIC AND ARE REFFERED TO THE NORTH LIMIT OF PART 1, AS SHOWN ON PLAN 43R-20138 HAVING A BEARING OF N72°59'30"W.

SURVEY COMPLETED BY AVANTI SURVEYING INC. (2019/JAN/22) REFERENCE No.: 18-278

DISTANCES ARE IN METERS AND MAY BE CONVERTED TO FEET BY DIVIDING BY 0.3048.

## SITE PLAN NOTES:

DESIGN ELEMENTS ARE BASED ON SITE PLAN BY GSAI INC.
DEVELOPMENT CONCEPT PLAN (2019/MAY/23)
PROJECT No.: 972-001