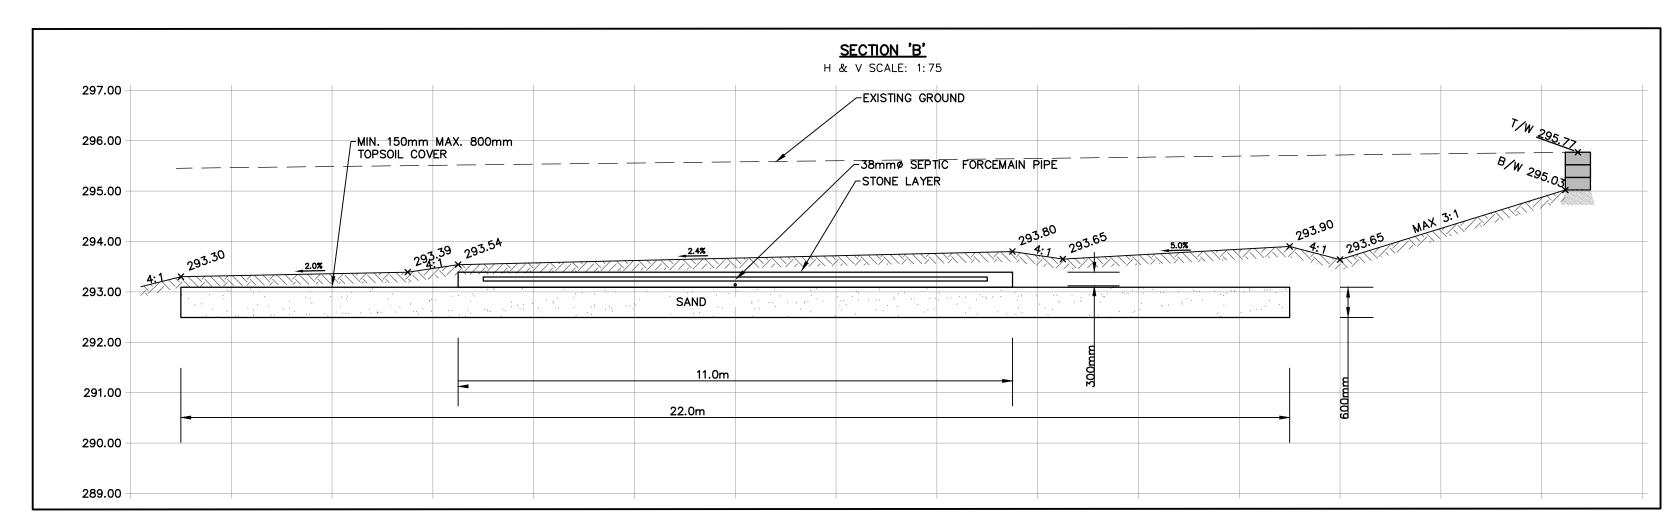

## **ELEVATION NOTE:**

ELEVATIONS ARE GEODETIC AND ARE REFERRED TO THE TOWN OF CALEDON BENCHMARK No. 0011912U377

### ELEVATION = 271.200mLOCAL BENCHMARK:

BEARINGS ARE ASTRONOMIC AND ARE REFFERED TO THE NORTH LIMIT OF PART 1, AS SHOWN ON PLAN 43R-20138 HAVING A BEARING OF N72°59'30"W.

SURVEY COMPLETED BY AVANTI SURVEYING INC. (2019/JAN/22) REFERENCE No.: 18-278

DISTANCES ARE IN METERS AND MAY BE CONVERTED TO FEET BY DIVIDING BY 0.3048.

## SITE PLAN NOTES:

DESIGN ELEMENTS ARE BASED ON SITE PLAN BY GSAI INC.
DEVELOPMENT CONCEPT PLAN (2019/MAY/23)
PROJECT No.: 972-001