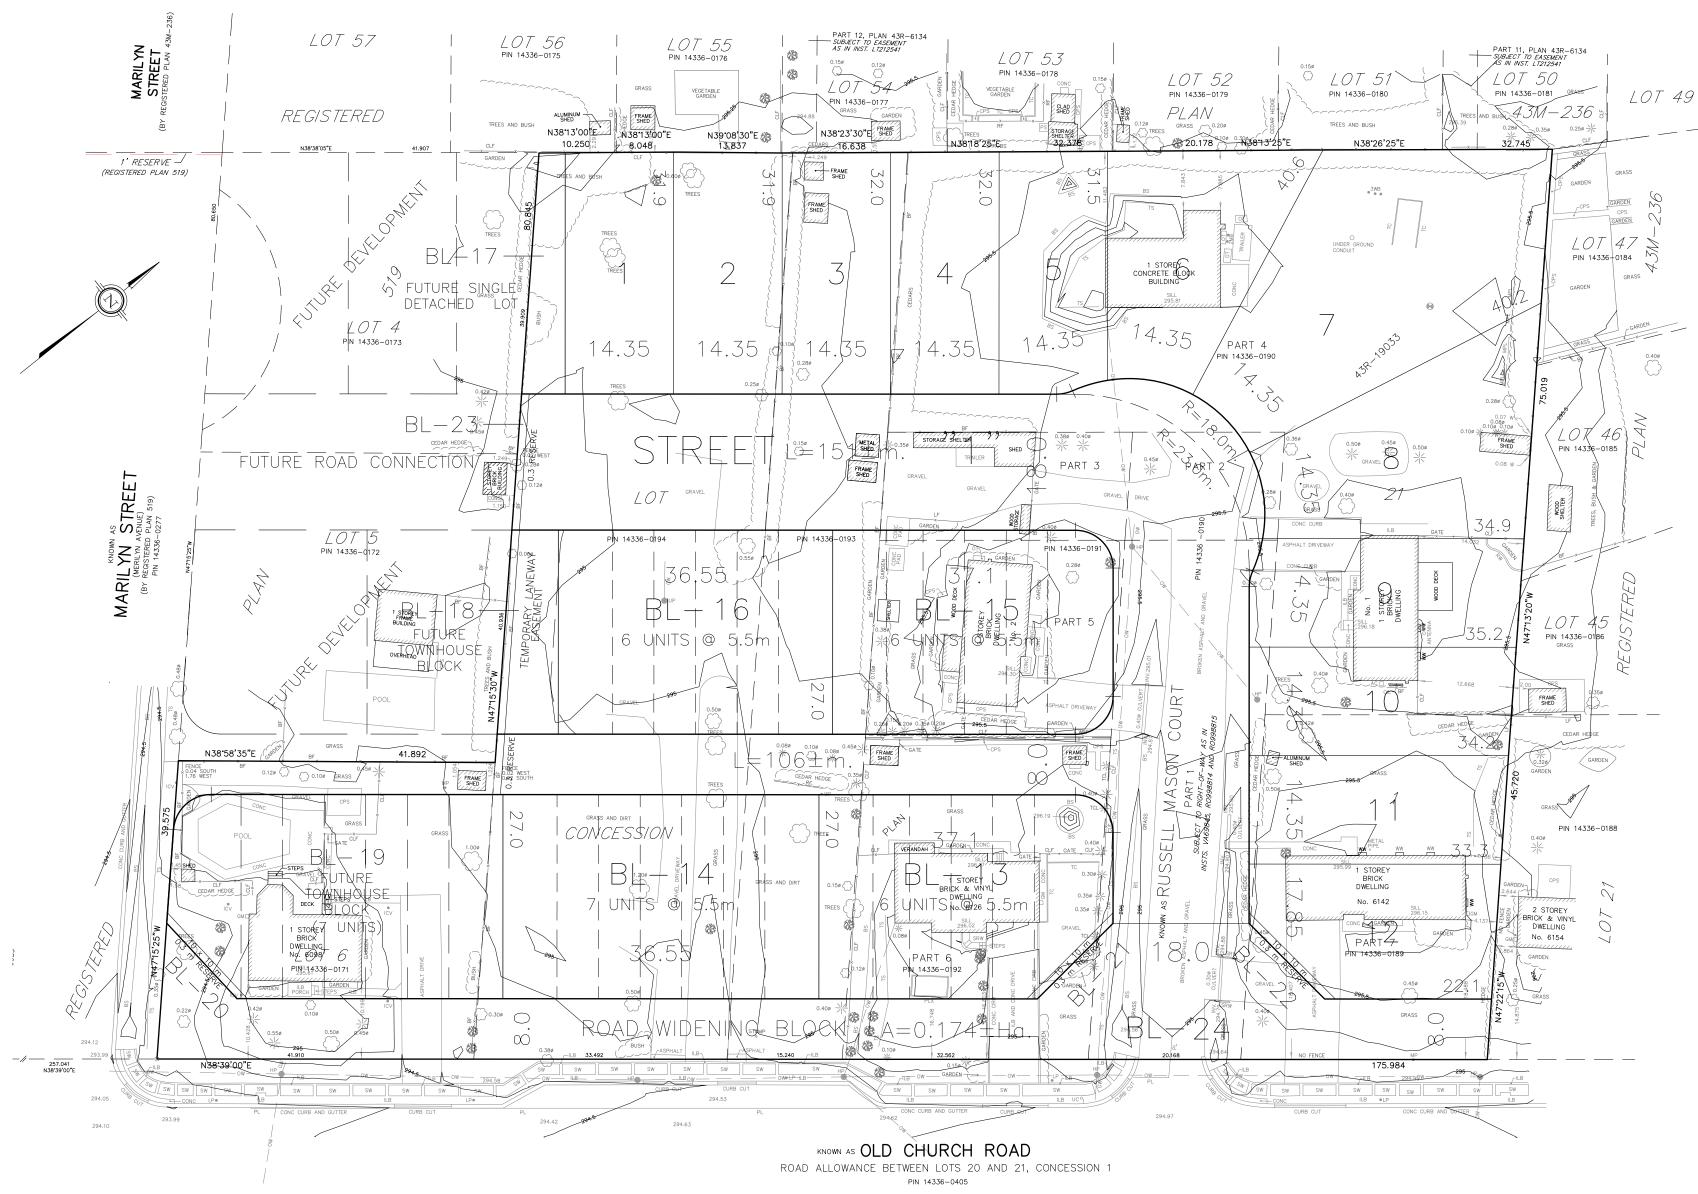

DRAFT PLAN OF SUBDIVISION LOT 6, REGISTERED PLAN 519 AND PART OF LOT 21, CONCESSION 1 (GEOGRAPHIC TOWNSHIP OF ALBION) TOWN OF CALEDON REGIONAL MUNICIPALITY OF PEEL

#### DRAFT PLAN

## SECTION 51, PLANNING ACT, ADDITIONAL INFORMATION

- A. AS SHOWN ON DRAFT PLAN
  B. AS SHOWN ON DRAFT PLAN
- . AS SHOWN ON DRAFT PLAN SEE SCHEDULE OF LAND USE
- AS SHOWN ON DRAFT PLAN
- AS SHOWN ON DRAFT PLAN . AS SHOWN ON DRAFT PLAN
- H. MUNICIPAL PIPED WATER AVAILABLE AT TIME OF DEVELOPMENT CLAY-LOAM
- AS SHOWN ON DRAFT PLAN
- K. SANITARY AND STORM SEWERS, GARBAGE COLLECTION, FIRE PROTECTION
- L. AS SHOWN ON DRAFT PLAN

## SCHEDULE OF LAND USE

BLOCKS LOTS UNITS ±Ha. ±Acs. DETACHED DWELLINGS 12 12 0.688 1.700 TOWNHOUSE DWELLINGS 25 0.410 1.013 LOTS 13-16
MIN. FRONTAGE 5.5m. MIN LOT AREA=145sq.r 1.098 2.713 SUBTOTAL 0.145 0.358

TOTAL AREA OF LAND TO BE SUBDIVIDED =  $1.775\pm Ha$ . ( $4.386\pm Acs$ )

BLOCKS 20-23 - 0.3m. RESERVE BLOCK 24 - ROAD WIDENING STREET AND LANEWAY 18.0m. WIDE TOTAL LENGTH= 151±m. AREA= 0.270±ho.
8.0m. WIDE TOTAL LENGTH= 106±m. AREA= 0.085±ho. LENGTH= 257±m. AREA= 0.322±Ho

BLOCKS 17-19 - FUTURE DEVELOPMENT

TOTAL 12 12 45 1.775 4.386

NOTES: - ELEVATIONS RELATED TO CANADIAN GEODETIC DATUM - 0.3M RESERVES GRAPHICALLY EXAGGERATED TO 1.0M

PROJECT No. P-2967

JAN 8, 2020

Planning • Design

Development

0.003 0.008

0.174 0.430

0.355 0.877