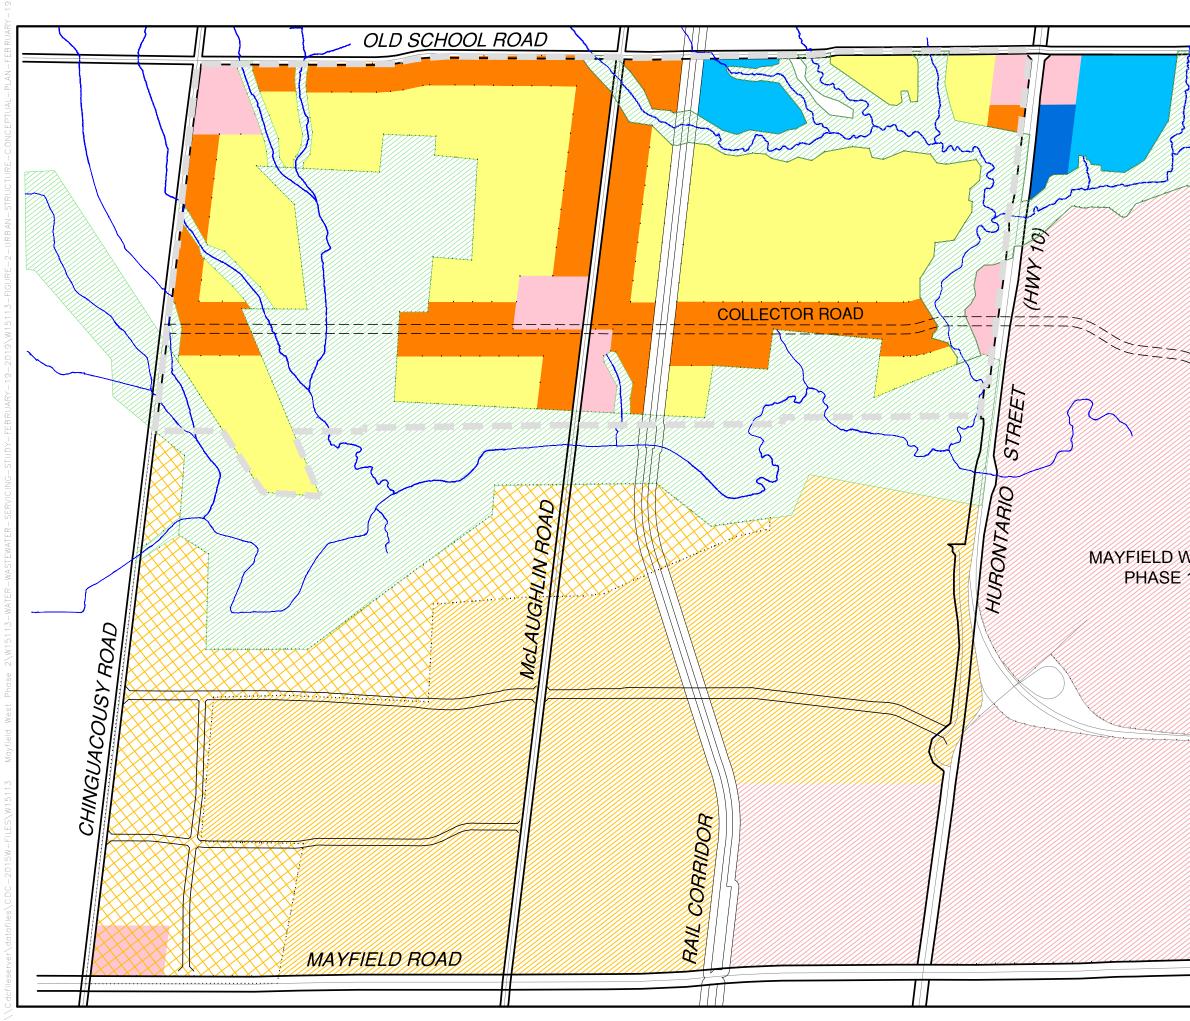

|      | LEGEND:                                                                                                                            | PL/<br>RE | DF CALEDON<br>ANNING<br>CEIVED<br>15, 2022 |                           |
|------|------------------------------------------------------------------------------------------------------------------------------------|-----------|--------------------------------------------|---------------------------|
|      | MAYFIELD WEST<br>PHASE 2 - STAGE 3 BOUNDARY                                                                                        |           |                                            |                           |
|      | PROPOSED COLLECTOR ROAD                                                                                                            |           |                                            |                           |
|      | ===== POTENTIAL COLLECTOR ROAD                                                                                                     |           |                                            |                           |
|      | MAYFIELD WEST<br>PHASE 2 - STAGE 1                                                                                                 |           |                                            |                           |
|      | MAYFIELD WEST<br>PHASE 2 - STAGE 2                                                                                                 |           |                                            |                           |
|      | MAYFIELD WEST<br>PHASE 1                                                                                                           |           |                                            |                           |
|      | RESIDENTIAL LOW DENSI                                                                                                              |           |                                            | W DENSITY                 |
|      | RESIDENTIAL MEDIUM DENSITY                                                                                                         |           |                                            |                           |
|      | GENERAL EMPLOYMENT                                                                                                                 |           |                                            |                           |
| VEST | PRESTIGE EMPLOYMENT                                                                                                                |           |                                            |                           |
| 1    | COMMERCIAL                                                                                                                         |           |                                            |                           |
|      | GREENLANDS                                                                                                                         |           |                                            |                           |
|      | NOTE:                                                                                                                              |           |                                            |                           |
|      | PROPOSED LAND USES BASED ON<br>MALONE GIVEN PARSONS FILE 15-2374,<br>MAYFIELD WEST - URBAN STRUCTURE PLAN<br>DATED FEBRUARY 9 2017 |           |                                            |                           |
|      | MAYFIELD WEST<br>PHASE 2 - STAGE 3 LANDS<br>TOWN OF CALEDON                                                                        |           |                                            |                           |
|      | URBAN STRUCTURE<br>CONCEPTUAL PLAN                                                                                                 |           |                                            |                           |
|      | CANDEVCON LIMITED<br>CONSULTING ENGINEERS AND PLANNERS                                                                             |           |                                            |                           |
|      | DATE FEB., 19th 2019                                                                                                               |           | FAX<br>PROJECT N                           | <sup>(905)</sup> 794-0611 |
|      |                                                                                                                                    | G.K.      | FIGURE No.                                 |                           |
|      | SCALE                                                                                                                              | 2,500     | FIG                                        | URE 2                     |
|      |                                                                                                                                    |           | 1                                          |                           |