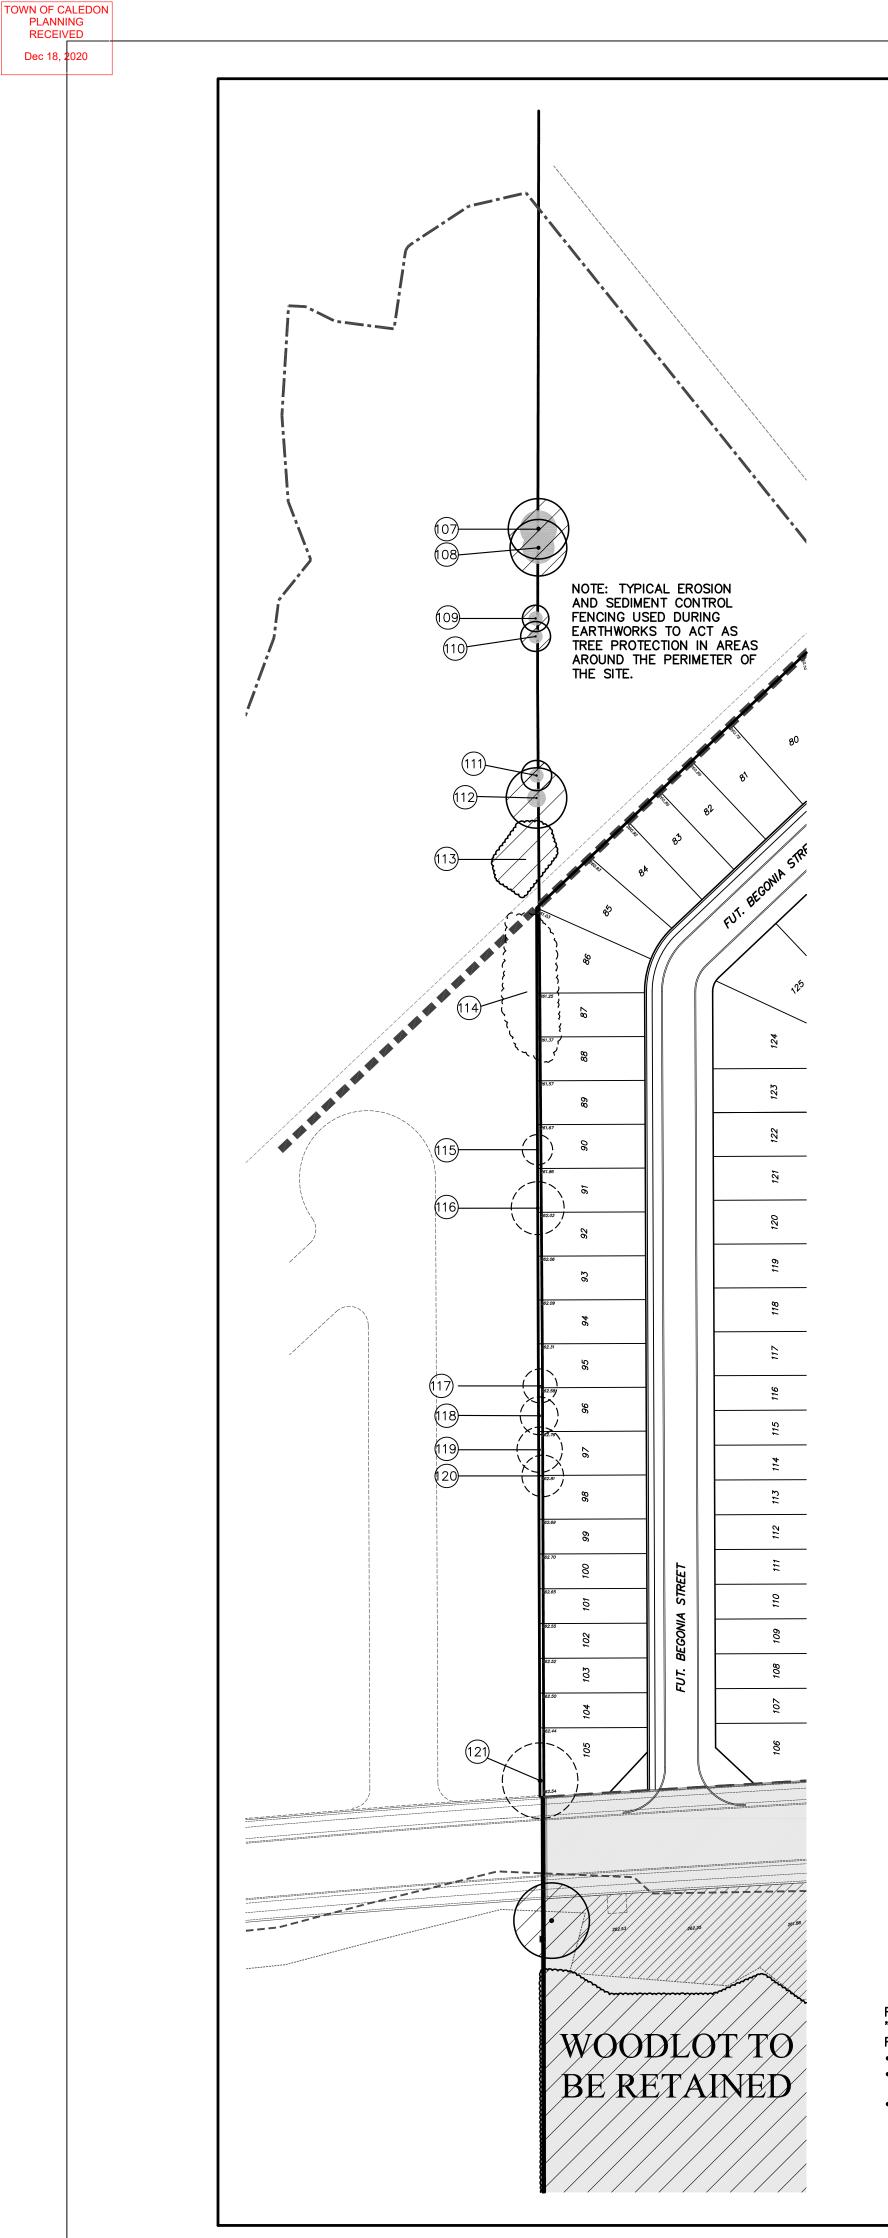

|            | STING TREE INV   |         |        | 1      | 1                      |                                                                                                                                                                                                     |              |          | <u> </u> |
|------------|------------------|---------|--------|--------|------------------------|-----------------------------------------------------------------------------------------------------------------------------------------------------------------------------------------------------|--------------|----------|----------|
| <b>KEY</b> | SPECIES          | CALIPER | CROWN  | HEALTH | STRUCTURE              | COMMENTS                                                                                                                                                                                            | PRESERVATION | MIN. TPZ | KEY      |
|            |                  | IN (cm) | IN (m) | G/F/P  |                        |                                                                                                                                                                                                     | DIRECTION    |          |          |
| 107        | BUR OAK          | 73.0    | 16.0   | GOOD   | ONE SIDED FORM         | CROWDING BY ADJACENT TREE, LOWER LIMB FAILURE, SOME INTERNAL DIEBACK THROUGHOUT                                                                                                                     | PRESERVE     | 4.8      | 10       |
| 108        | BUR OAK          | 68.0    | 15.0   | GOOD   | ONE SIDED FORM         | CROWDING BY ADJACENT TREE, MULTIPLE LEADERS, SOME INTERNAL DIEBACK, CROWDED AT BASE                                                                                                                 | PRESERVE     | 4.2      | 10       |
| 109        | GREEN ASH        | 26.0    | 7.0    | POOR   | GOOD FORM              | SIGNIFICANT T CROWN DECLINE                                                                                                                                                                         | PRESERVE     | 1.8      | 10       |
| 110        | GREEN ASH        | 25.0    | 8.0    | FAIR   | GOOD FORM              | BRANCHING TO GRADE, DAMAGED CROWN                                                                                                                                                                   | PRESERVE     | 1.8      | 110      |
| 111        | BUR OAK          | 25.0    | 8.0    | GOOD   | ONE SIDED FORM         | CROWDING BY ADJACENT TREE, SOME INTERNAL CROWN DIEBACK                                                                                                                                              | PRESERVE     | 1.8      | 11       |
| 112        | BUR OAK          | 35-40   | 16.0   | GOOD   | MULTI-STEMMED          | OPEN FORM, CROWDING BY ADJACENT TREE, TWIG TIP DIEBACK THROUGHOUT                                                                                                                                   | PRESERVE     | 2.4      | 11:      |
| 113        | BUR OAK          | 35-55   | 12.0   | GOOD   | VARIES                 | GROUPING OF 4 MATURE TREES. ALL EXHIBIT CROWDED AND ONE SIDED FORMULTI-STEMMED ONE TREE DOUBLE STEMMED MINOR<br>INTERNAL CROWN DIEBACK THROUGHOUT                                                   | PRESERVE     | 3.6      | 11:      |
| 114        | BUR OAK          | 30-55   | 15.0   | GOOD   | VARIES                 | GROUPING OF 9 MATURE TREES. ALL EXHIBIT CROWDED AND ONE SIDED FORMULTI-STEMMED ONE TREE DOUBLE STEMMED AND ONE<br>MULTI-STEMMED MINOR INTERNAL CROWN DIEBACK THROUGHOUT. SOME FAILED LOWER BRANCHES | REMOVE       | 3.6      | 114      |
| 115        | BUR OAK          | 36.0    | 8.0    | GOOD   | DOUBLE LEADER          | STEM PLAITS AT 1.4m HT., MINOR DIEBACK ON LOWER BRANCHES                                                                                                                                            | REMOVE       | 2.4      | 11:      |
| 116        | BUR OAK          | 70.0    | 14.0   | GOOD   | GOOD FORM              | DENSE BRANCHING STRUCTURE, FENCE INGROWN                                                                                                                                                            | REMOVE       | 4.2      | 116      |
| 117        | SHAGBARK HICKORY | 25.0    | 9.0    | GOOD   | GOOD FORM              | CROWDED AT BASE BY BUCKTHORN, MINOR TWIG TIP DIEBACK                                                                                                                                                | REMOVE       | 1.8      | 117      |
| 118        | BUR OAK          | 64.0    | 10.0   | GOOD   | DOUBLE STEM            | ONE SIDED FORM, CROWDING BY ADJACENT TREE                                                                                                                                                           | REMOVE       | 4.2      | 118      |
| 119        | BUR OAK          | 33-35   | 12.0   | FAIR   | DOUBLE STEM            | ONE SIDED FORM, DIEBACK ON LOWER BRANCHES, INCLUDED BARK, FAILED LIMBS IN CROWN, SOME DEADWOOD THROUGHOUT                                                                                           | REMOVE       | 2.4      | 11       |
| 120        | BUR OAK          | 38.0    | 11.0   | GOOD   | CO-DOMINANT<br>LEADERS | ONE SIDED FORM CROWDING BY ADJACENT TREE, SOME INTERNAL DIEBACK                                                                                                                                     | REMOVE       | 2.4      | 12       |
| 121        | BUR OAK          | 100.0   | 20.0   | GOOD   | GOOD FORM              | MATURE, MINOR DIEBACK ON LOWER BRANCHES, BROAD FORM                                                                                                                                                 | REMOVE       | 6        | 12       |

GENERAL NOTES NOTE: ALL PHASE 1 TREE PRESERVATION/REMOVAL REQUIREMENTS REFER TO PHASE 1 SUBDIVISION STREETSCAPE PLANS BY SBK — PROJECT #4882. <u>LEGEND</u>  $\bigcirc$ EXISTING TREES TO BE PRESERVED  $\bigvee$ MINIMUM TREE PROTECTION ZONE ( · ) EXISTING TREES TO BE REMOVED (#) TREE IDENTIFICATION KEY STAGE 1