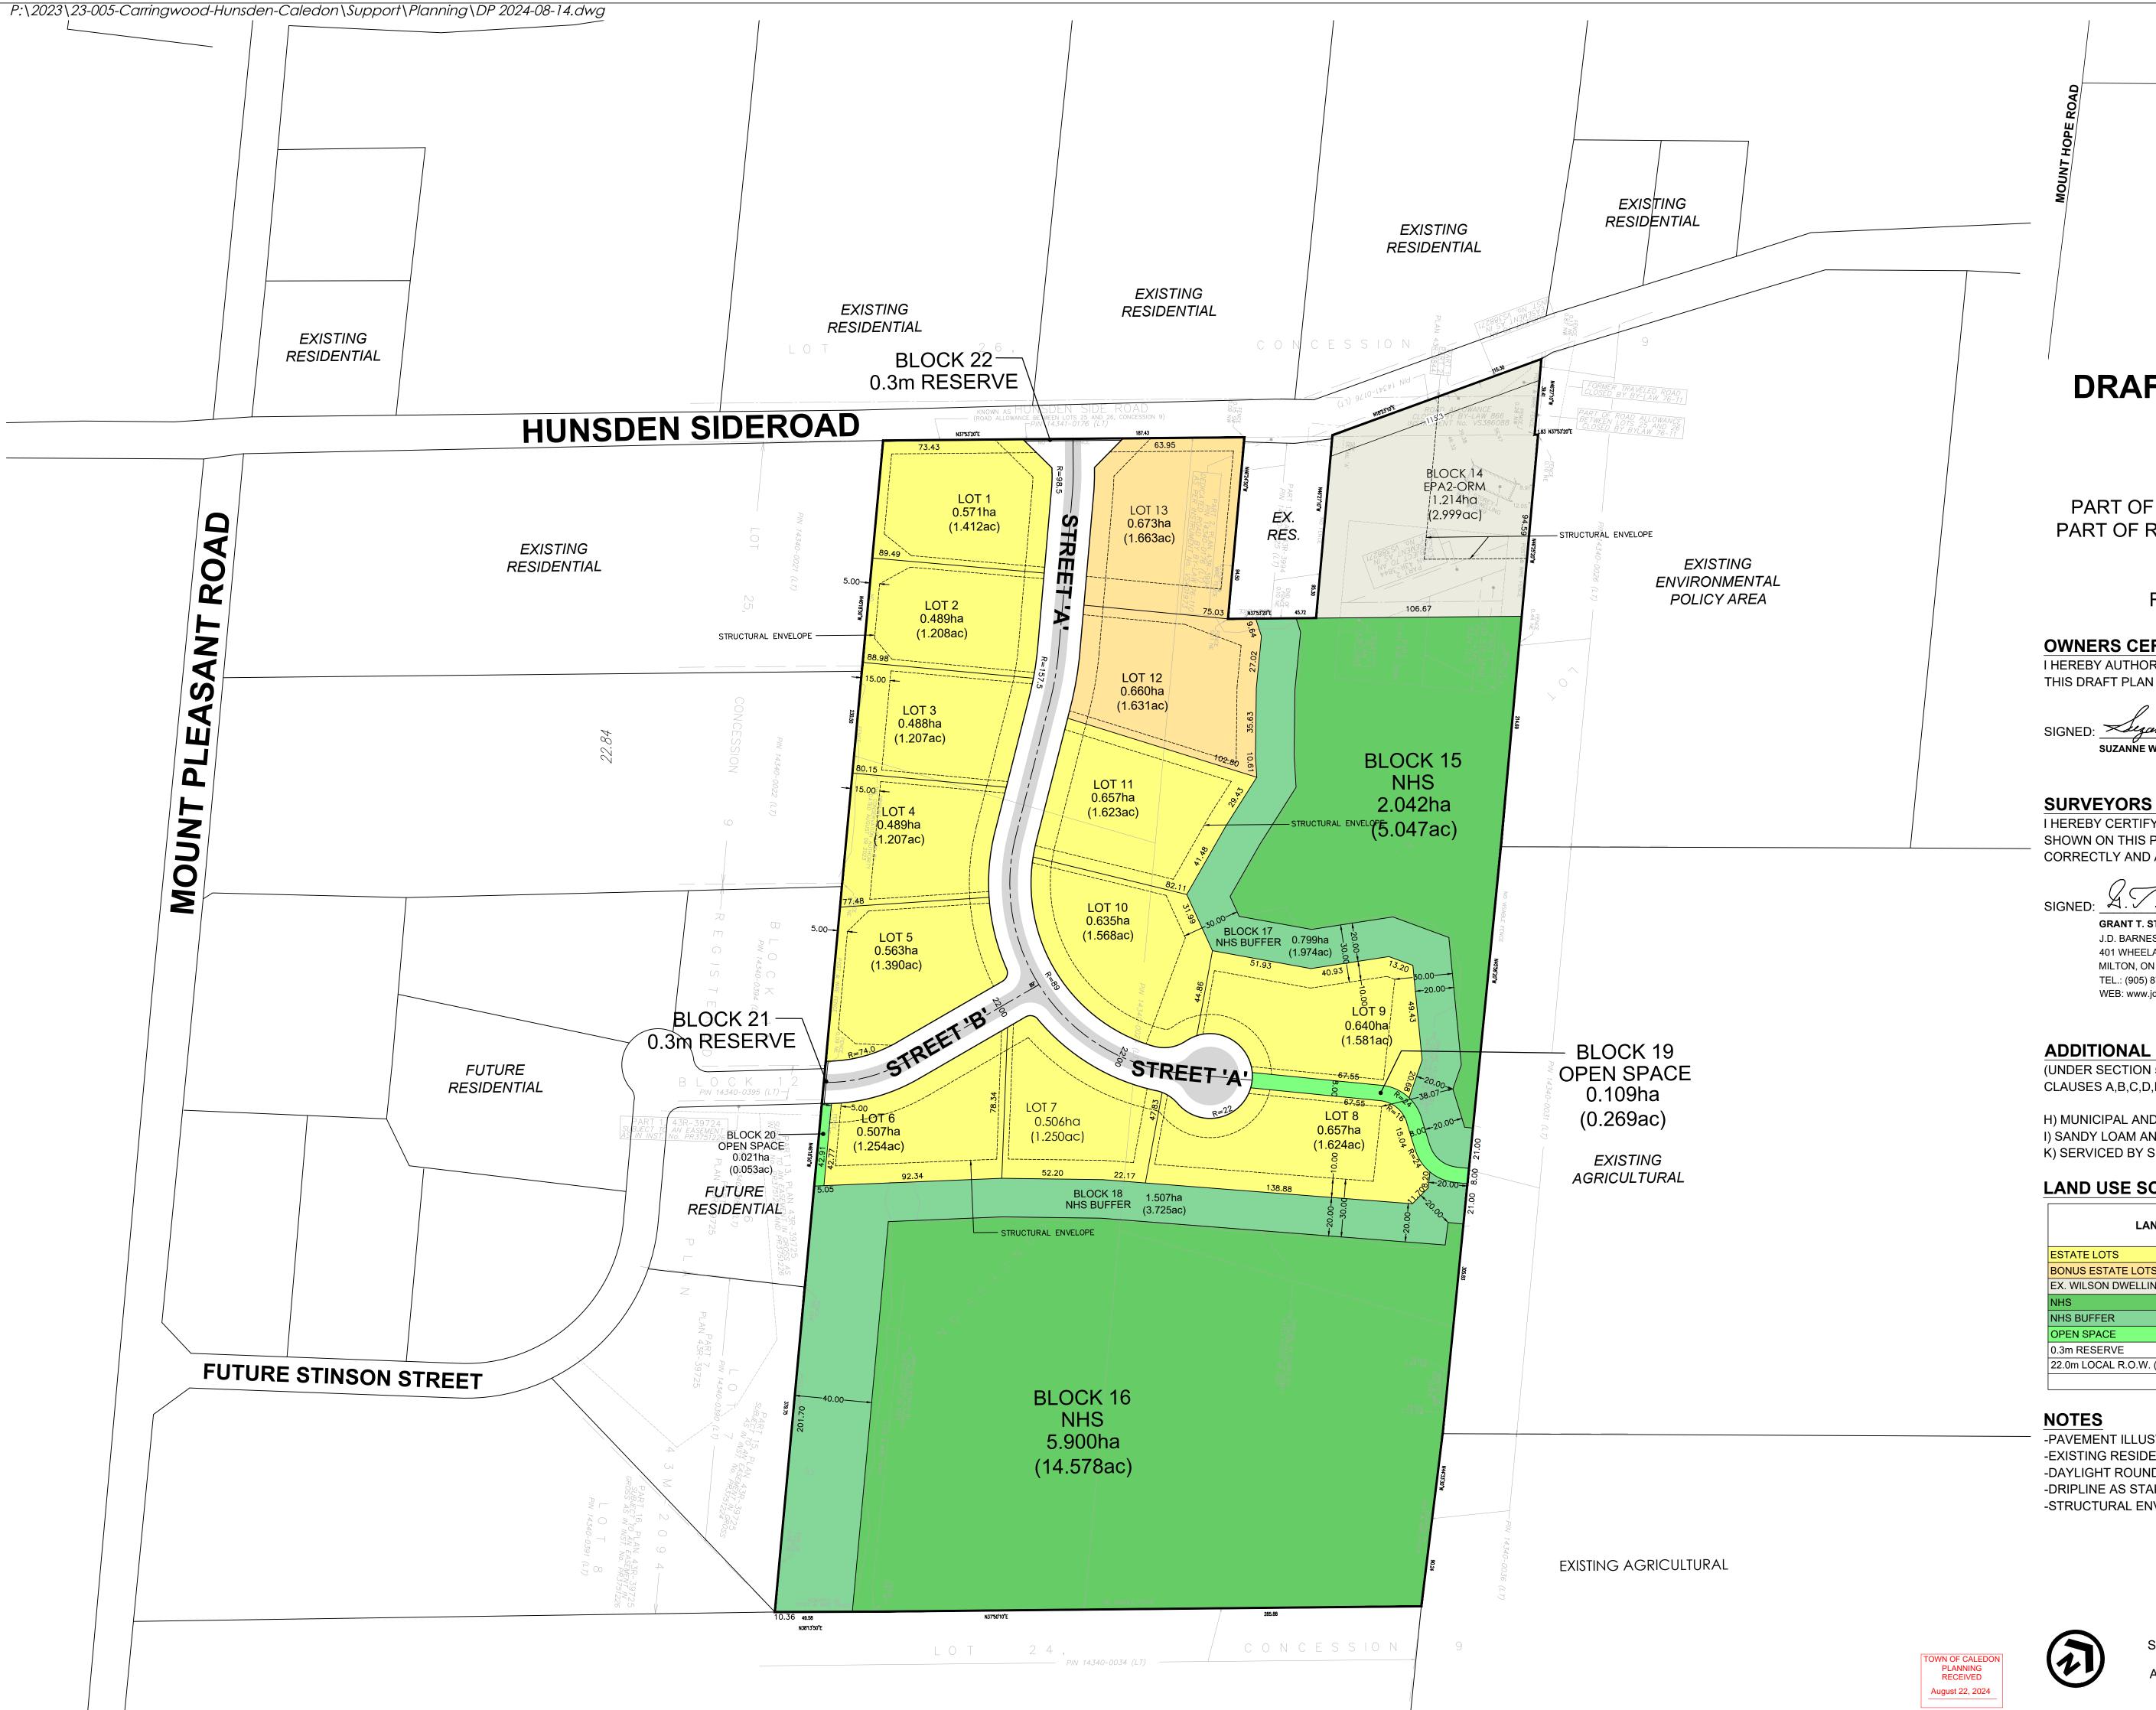

# DRAFT PLAN OF SUBDIVISION **SUZANNE WILSON** FILE # 21T-22004C

PART OF LOTS 25 AND 26, CONCESSION 9 (ALBION) PART OF ROAD ALLOWANCE BETWEEN PARTS 25 AND 26, CONCESSION 9 (ALBION) TOWN OF CALEDON REGIONAL MUNICIPALITY OF PEEL

#### **OWNERS CERTIFICATE**

I HEREBY AUTHORIZE GLEN SCHNARR & ASSOCIATES INC. TO PREPARE AND SUBMIT THIS DRAFT PLAN OF SUBDIVISION TO THE TOWN OF CALEDON FOR APPROVAL

DATE: June 29, 2022

### **SURVEYORS CERTIFICATE**

I HEREBY CERTIFY THAT THE BOUNDARIES OF THE LANDS TO BE SUBDIVIDED AS SHOWN ON THIS PLAN AND THEIR RELATIONSHIP TO ADJACENT LANDS ARE CORRECTLY AND ACCURATELY SHOWN.

SIGNED: A.V. Stedmill GRANT T. STIDWILL, O.L.S.

DATE: <u>July 6, 2022</u>

J.D. BARNES LIMITED 401 WHEELABRATOR WAY, SUITE A MILTON, ON TEL.: (905) 875-9955

WEB: www.jdbarnes.com

## **ADDITIONAL INFORMATION**

(UNDER SECTION 51(17) OF THE PLANNING ACT) INFORMATION REQUIRED BY CLAUSES A,B,C,D,E,F,G,J & L ARE SHOWN ON THE DRAFT AND KEY PLANS.

H) MUNICIPAL AND PIPED WATER TO BE PROVIDED I) SANDY LOAM AND CLAY LOAM K) SERVICED BY SEPTIC SYSTEMS.

## LAND USE SCHEDULE

| LAND USE                             | LOTS / BLOCKS | AREA<br>(ha) | AREA<br>(ac) | UNITS |
|--------------------------------------|---------------|--------------|--------------|-------|
| ESTATE LOTS                          | 1-11          | 6.202        | 15.325       | 11    |
| BONUS ESTATE LOTS                    | 12 & 13       | 1.333        | 3.293        | 2     |
| EX. WILSON DWELLING PARCEL, EPA2-ORM | 14            | 1.214        | 2.999        |       |
| NHS                                  | 15 & 16       | 7.942        | 19.625       |       |
| NHS BUFFER                           | 17 & 18       | 2.306        | 5.699        |       |
| OPEN SPACE                           | 19 & 20       | 0.130        | 0.322        |       |
| 0.3m RESERVE                         | 21 & 22       | 0.00         | 0.000        |       |
| 22.0m LOCAL R.O.W. (LENGTH: 540m)    |               | 1.248        | 3.083        |       |
| TOTAL                                | 22            | 20.374       | 50.345       | 13    |

-PAVEMENT ILLUSTRATION IS DIAGRAMMATIC -EXISTING RESIDENCE TO REMAIN -DAYLIGHT ROUNDINGS 5m UNLESS OTHERWISE NOTED

-DRIPLINE AS STAKED BY THE CONSERVATION AUTHORITY DATED AUGUST 09 2023 -STRUCTURAL ENVELOPE MINIMUM 30M FROM NHS BLOCK 15 & 16