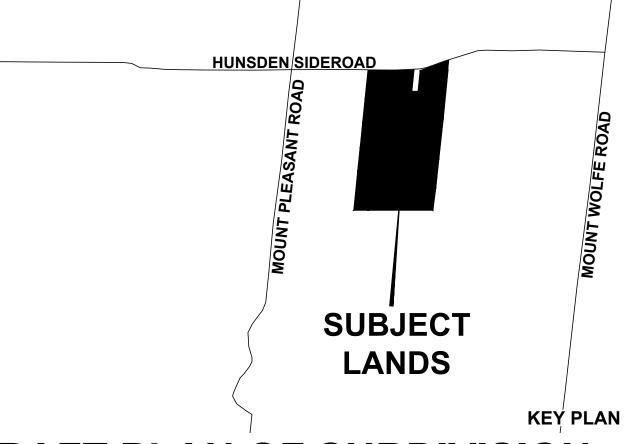

# DRAFT PLAN OF SUBDIVISION **SUZANNE WILSON** FILE # 21T-22004C

PART OF LOTS 25 AND 26, CONCESSION 9 (ALBION) PART OF ROAD ALLOWANCE BETWEEN PARTS 25 AND 26, CONCESSION 9 (ALBION) TOWN OF CALEDON REGIONAL MUNICIPALITY OF PEEL