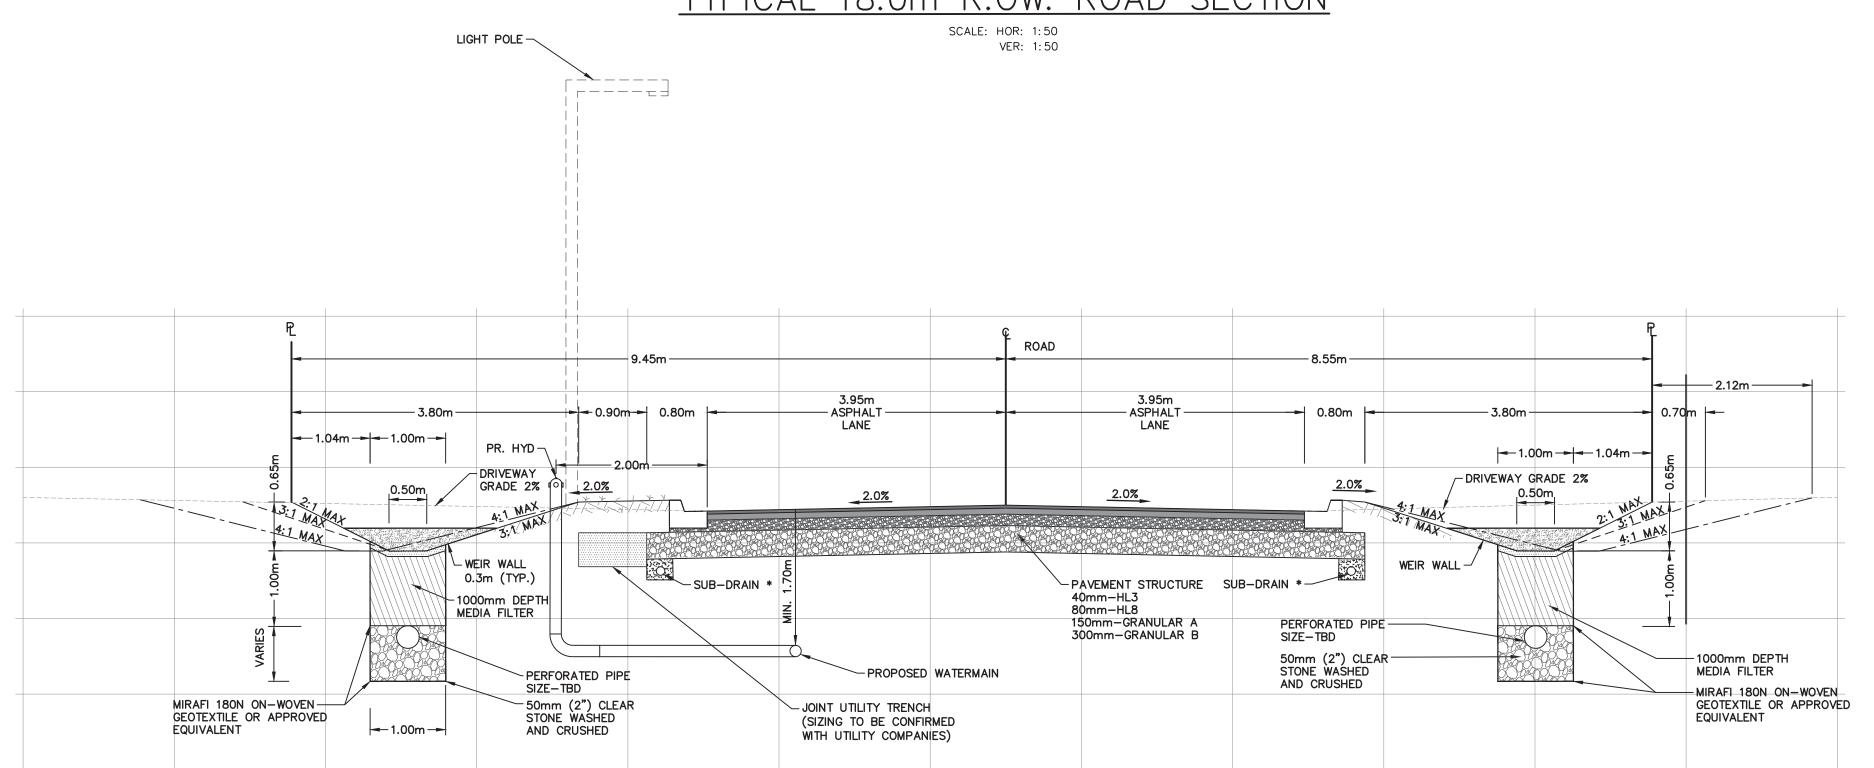

## TYPICAL ROADSIDE BIOSWALE SECTION

\* SUB-DRAIN MAY OUTLET TO

PERFORATED PIPE IN BIOSWALE

| 2   | ISSUED TO ADDRESS AGENCY COMMENTS (ZBA) | 2024/APR/05 |
|-----|-----------------------------------------|-------------|
| 1   | ISSUED FOR SECOND SUBMISSION (ZBA)      | 2023/NOV/07 |
| 0   | ISSUED FOR FIRST SUBMISSION (ZBA)       | 2022/JUNE/3 |
| No. | ISSUE / REVISION                        | YYYY/MMM/D[ |