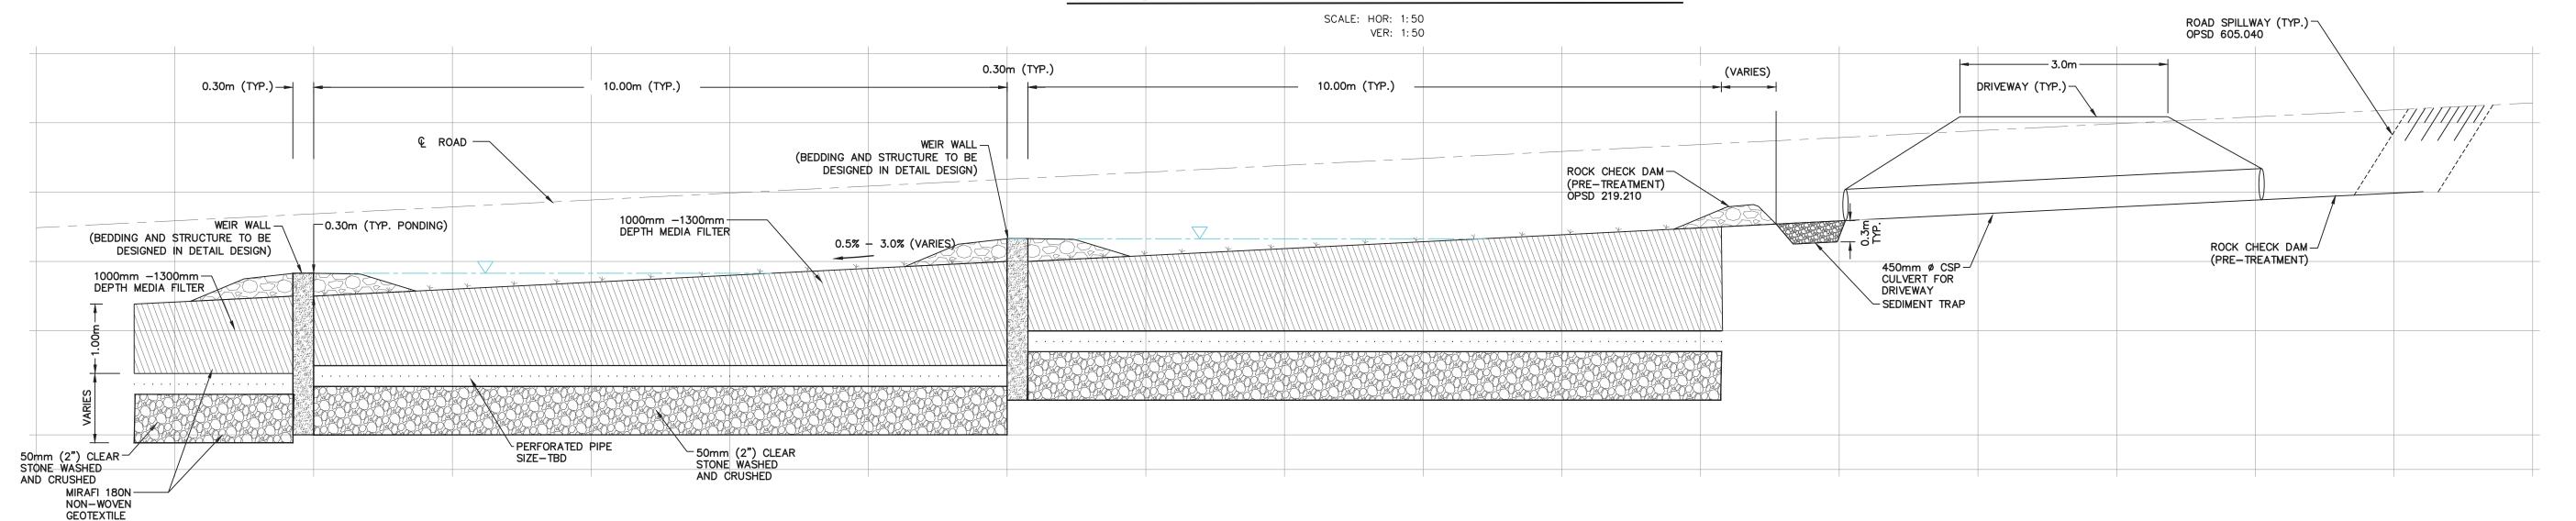

## TYPICAL ROADSIDE BIOSWALE SECTION

\* SUB-DRAIN MAY OUTLET TO

PERFORATED PIPE IN BIOSWALE

| 2   | ISSUED TO ADDRESS AGENCY COMMENTS (ZBA) | 2024/APR/05 |
|-----|-----------------------------------------|-------------|
| 1   | ISSUED FOR SECOND SUBMISSION (ZBA)      | 2023/NOV/07 |
| 0   | ISSUED FOR FIRST SUBMISSION (ZBA)       | 2022/JUNE/3 |
| No. | ISSUE / REVISION                        | YYYY/MMM/D[ |