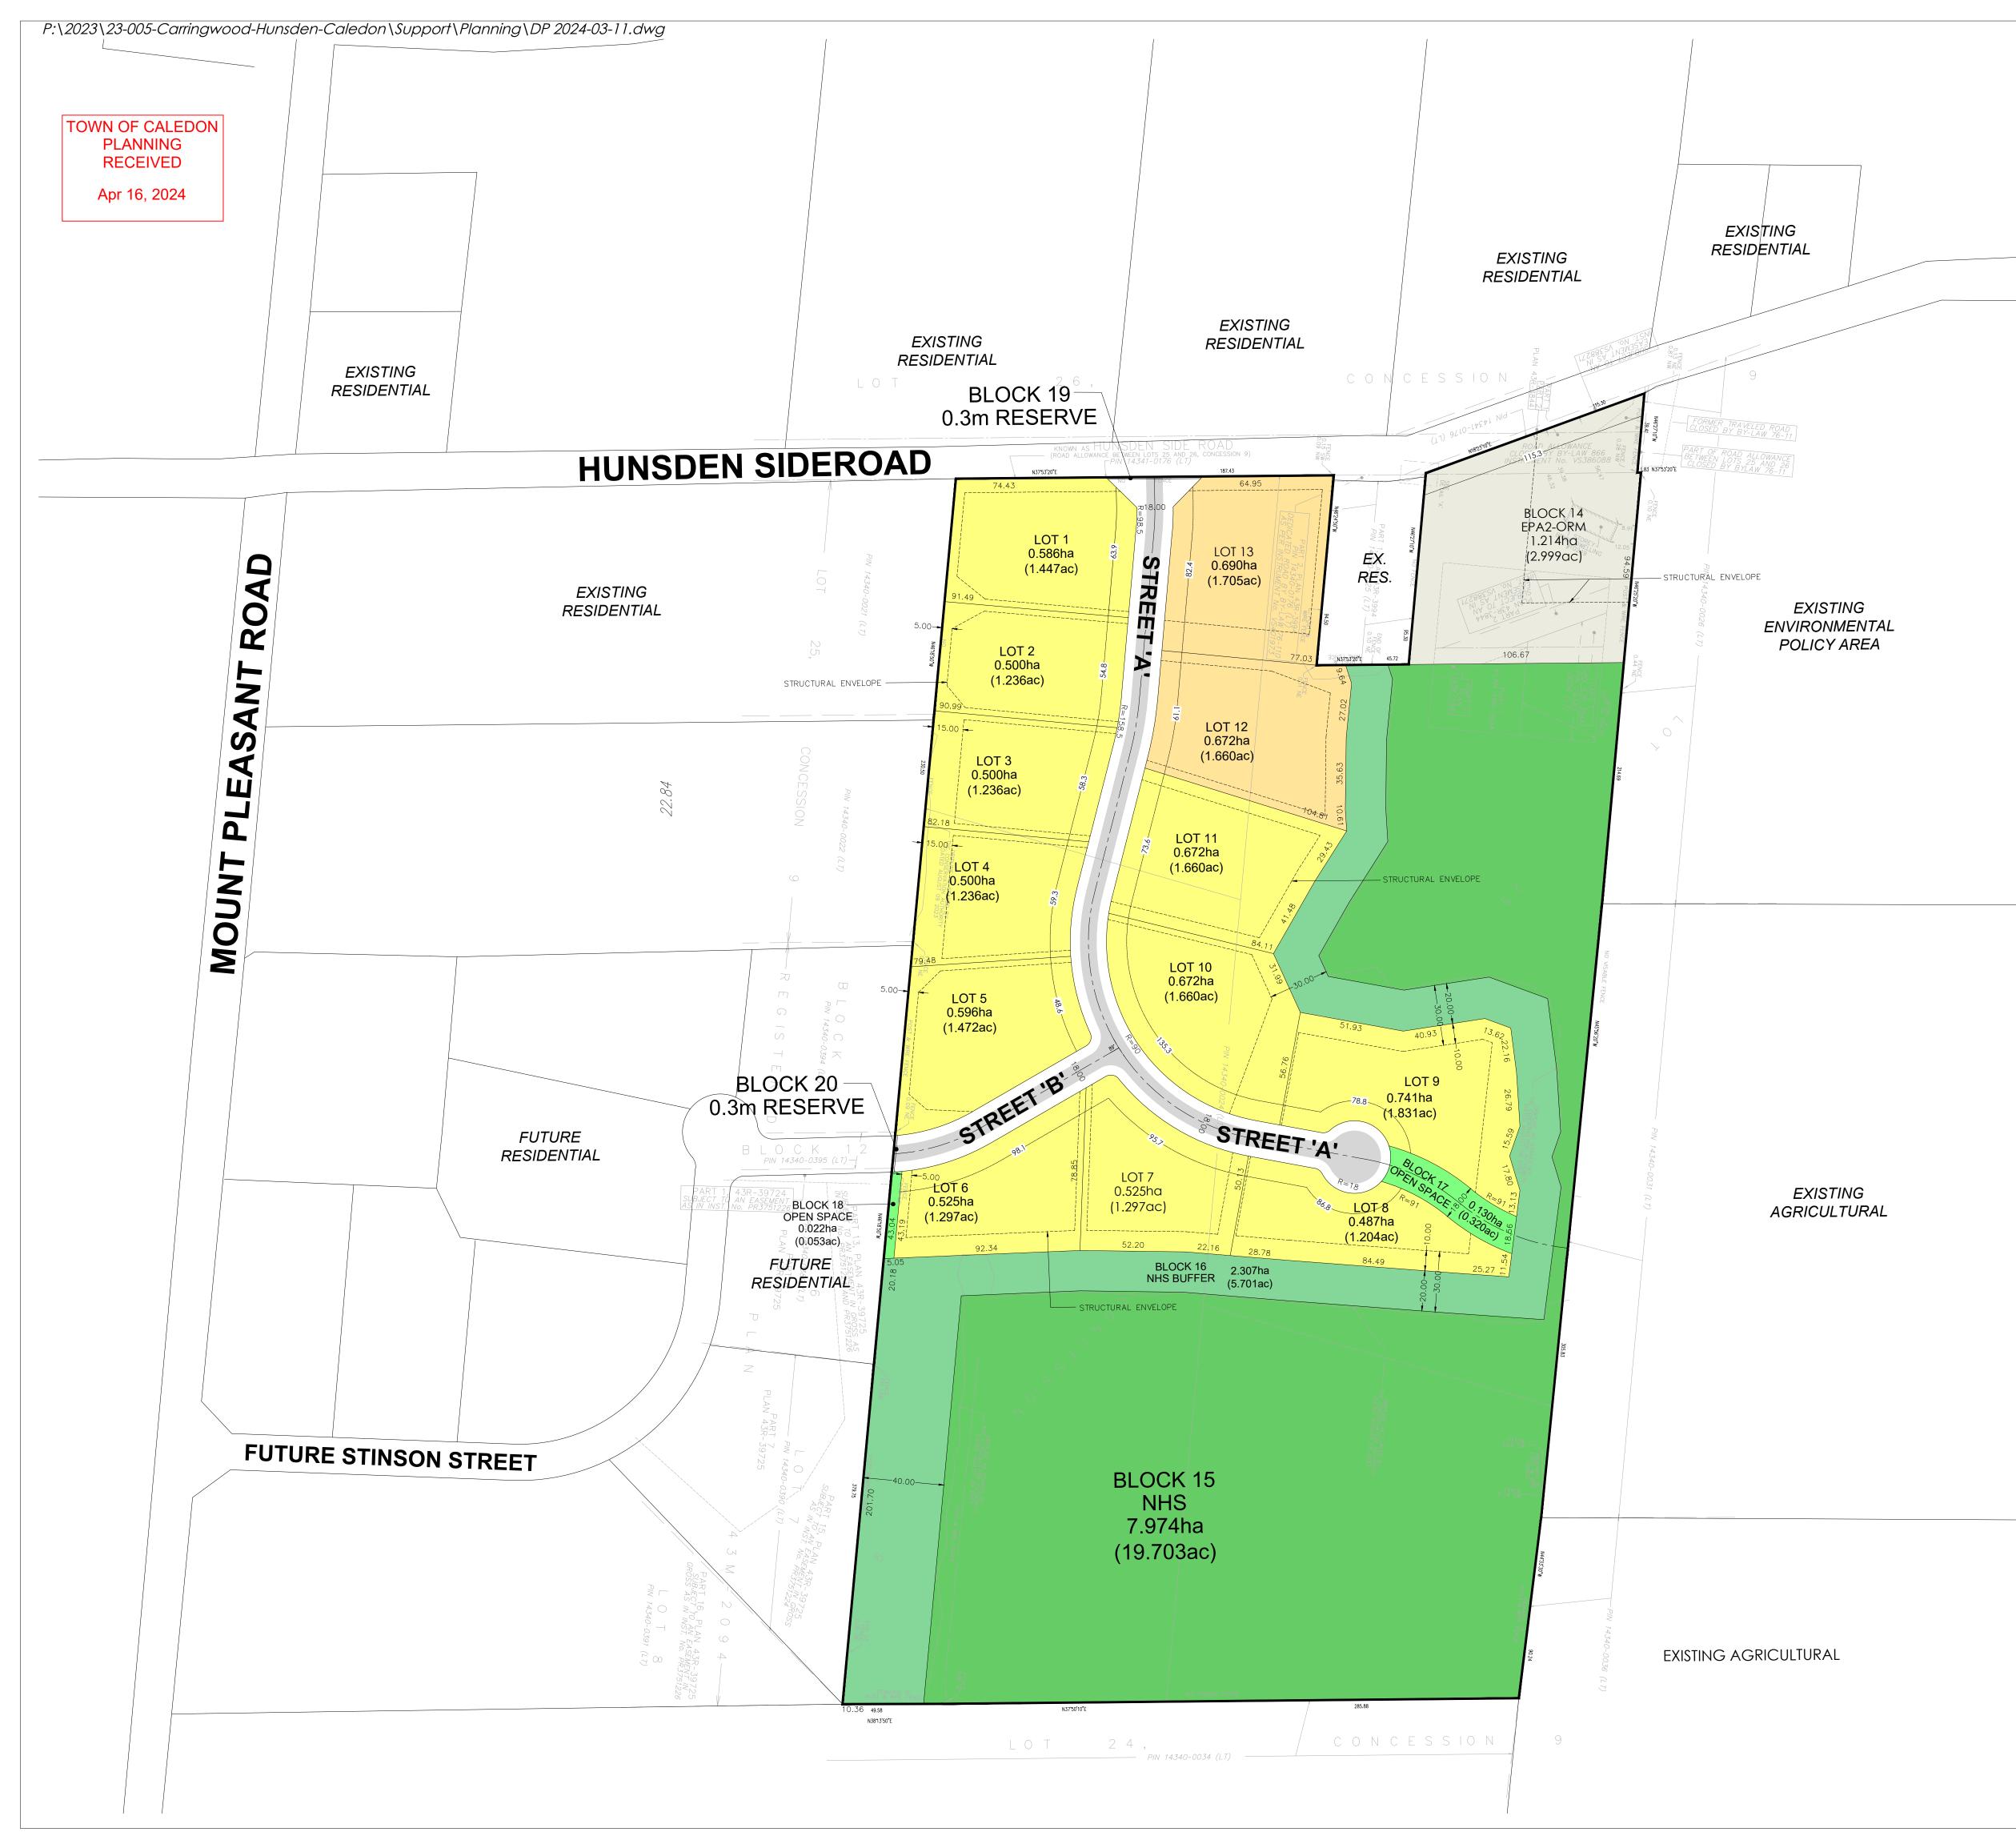

**KEY PLAN** 

# **DRAFT PLAN OF SUBDIVISION SUZANNE WILSON** FILE # 21T-22004C

PART OF LOTS 25 AND 26, CONCESSION 9 (ALBION) PART OF ROAD ALLOWANCE BETWEEN PARTS 25 AND 26, CONCESSION 9 (ALBION) TOWN OF CALEDON **REGIONAL MUNICIPALITY OF PEEL** 

#### ADDITIONAL INFORMATION

(UNDER SECTION 51(17) OF THE PLANNING ACT) INFORMATION REQUIRED BY CLAUSES A,B,C,D,E,F,G,J & L ARE SHOWN ON THE DRAFT AND KEY PLANS.

H) MUNICIPAL AND PIPED WATER TO BE PROVIDED I) SANDY LOAM AND CLAY LOAM

K) SERVICED BY SEPTIC SYSTEMS.

### LAND USE SCHEDULE

| LAND USE                             | LOTS / BLOCKS | AREA<br>(ha) | AREA<br>(ac) | UNITS |
|--------------------------------------|---------------|--------------|--------------|-------|
| ESTATE LOTS                          | 1-11          | 6.303        | 15.575       | 11    |
| BONUS ESTATE LOTS                    | 12 & 13       | 1.362        | 3.365        | 2     |
| EX. WILSON DWELLING PARCEL, EPA2-ORM | 14            | 1.214        | 2.999        |       |
| NHS                                  | 15            | 7.974        | 19.703       |       |
| NHS BUFFER                           | 16            | 2.307        | 5.701        |       |
| OPEN SPACE                           | 17 & 18       | 0.151        | 0.373        |       |
| 0.3m RESERVE                         | 19 & 20       | 0.00         | 0.000        |       |
| 18.0m LOCAL R.O.W. (LENGTH: 566m)    |               | 1.064        | 2.630        |       |
| TOTAL                                | 20            | 20.374       | 50.346       | 13    |

#### NOTES

-PAVEMENT ILLUSTRATION IS DIAGRAMMATIC

-EXISTING RESIDENCE TO REMAIN

-DAYLIGHT ROUNDINGS 5m UNLESS OTHERWISE NOTED

-DRIPLINE AS STAKED BY THE CONSERVATION AUTHORITY DATED AUGUST 09 2023 -STRUCTURAL ENVELOPE MINIMUM 30M FROM NHS BLOCK 15

SCALE 1:1500 (24 x 36) MARCH 11, 2024

0.151093492328

Tel: 416-735-8190 Email: info@mackitecture.ca