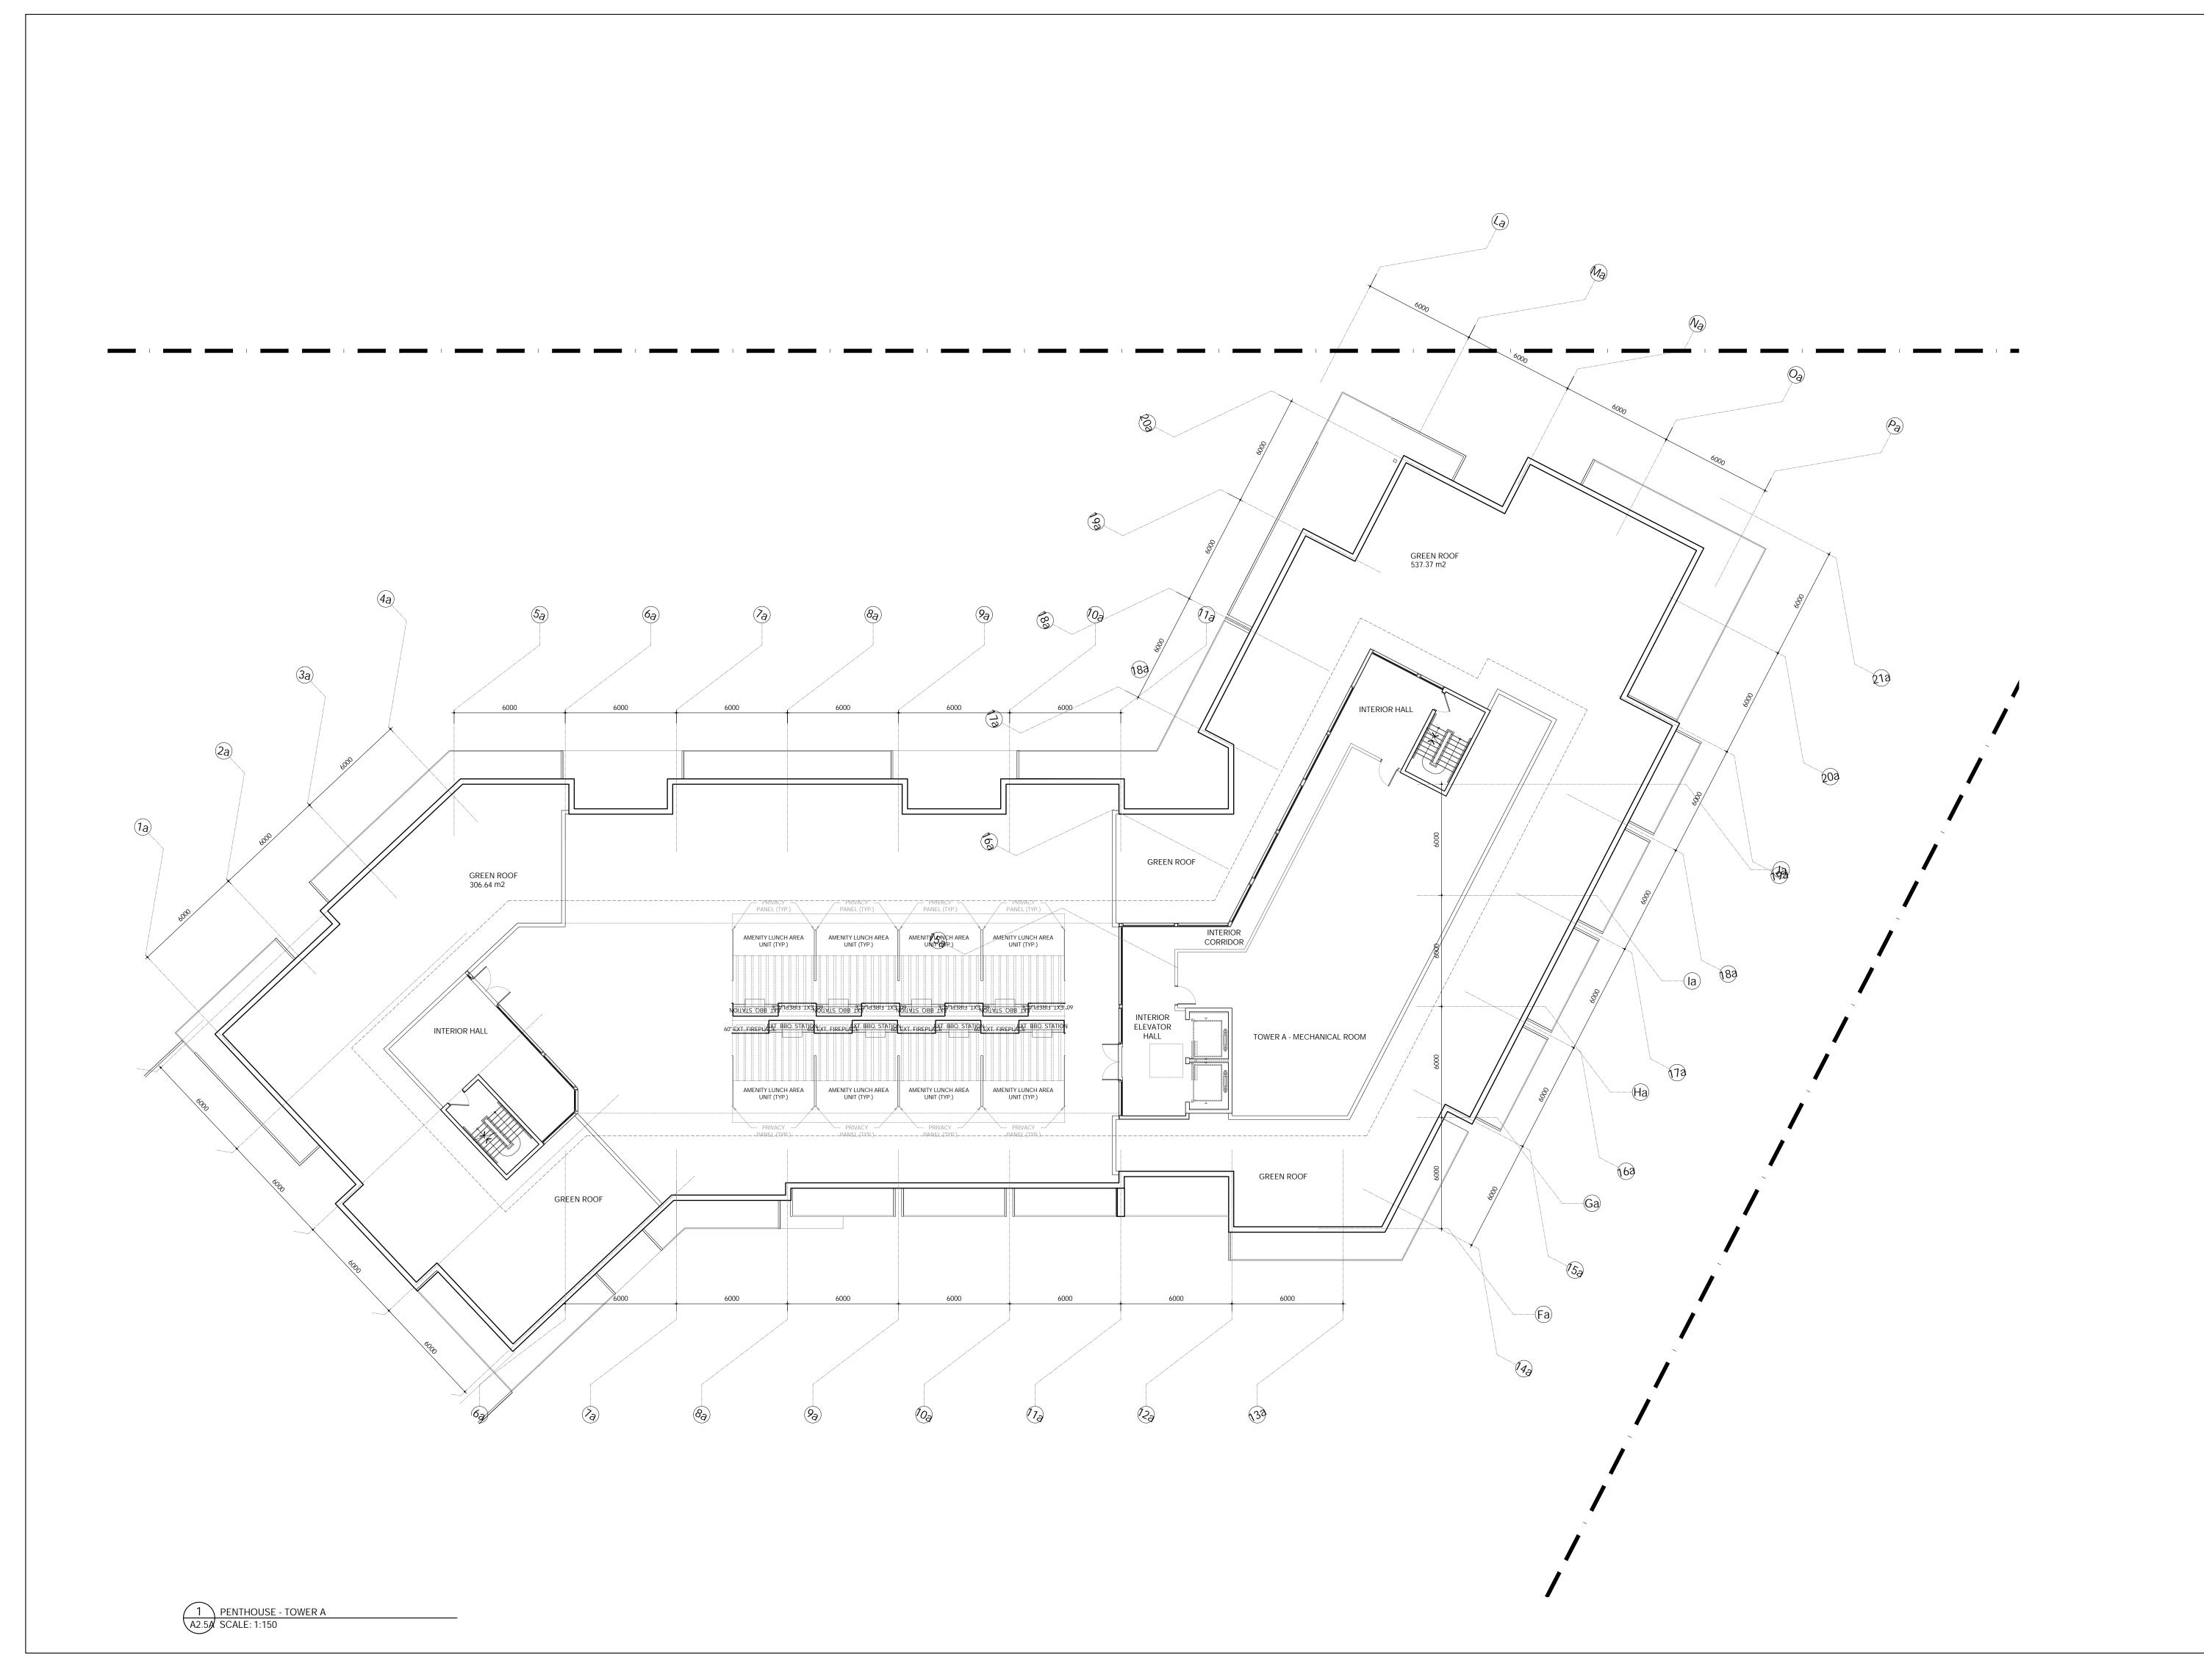

PROPOSED MIX-USE
CONDO DEVELOPMENT
ON
12148 ALBION VAUGHAN RD.
BOLTON
TOWN OF
CALEDON

PENTHOUSE TOWER A

PROJECT No:

10/03/2023

DRAWING No:

AS NOTED REVIEWED BY:

AS NOTED A2.5A