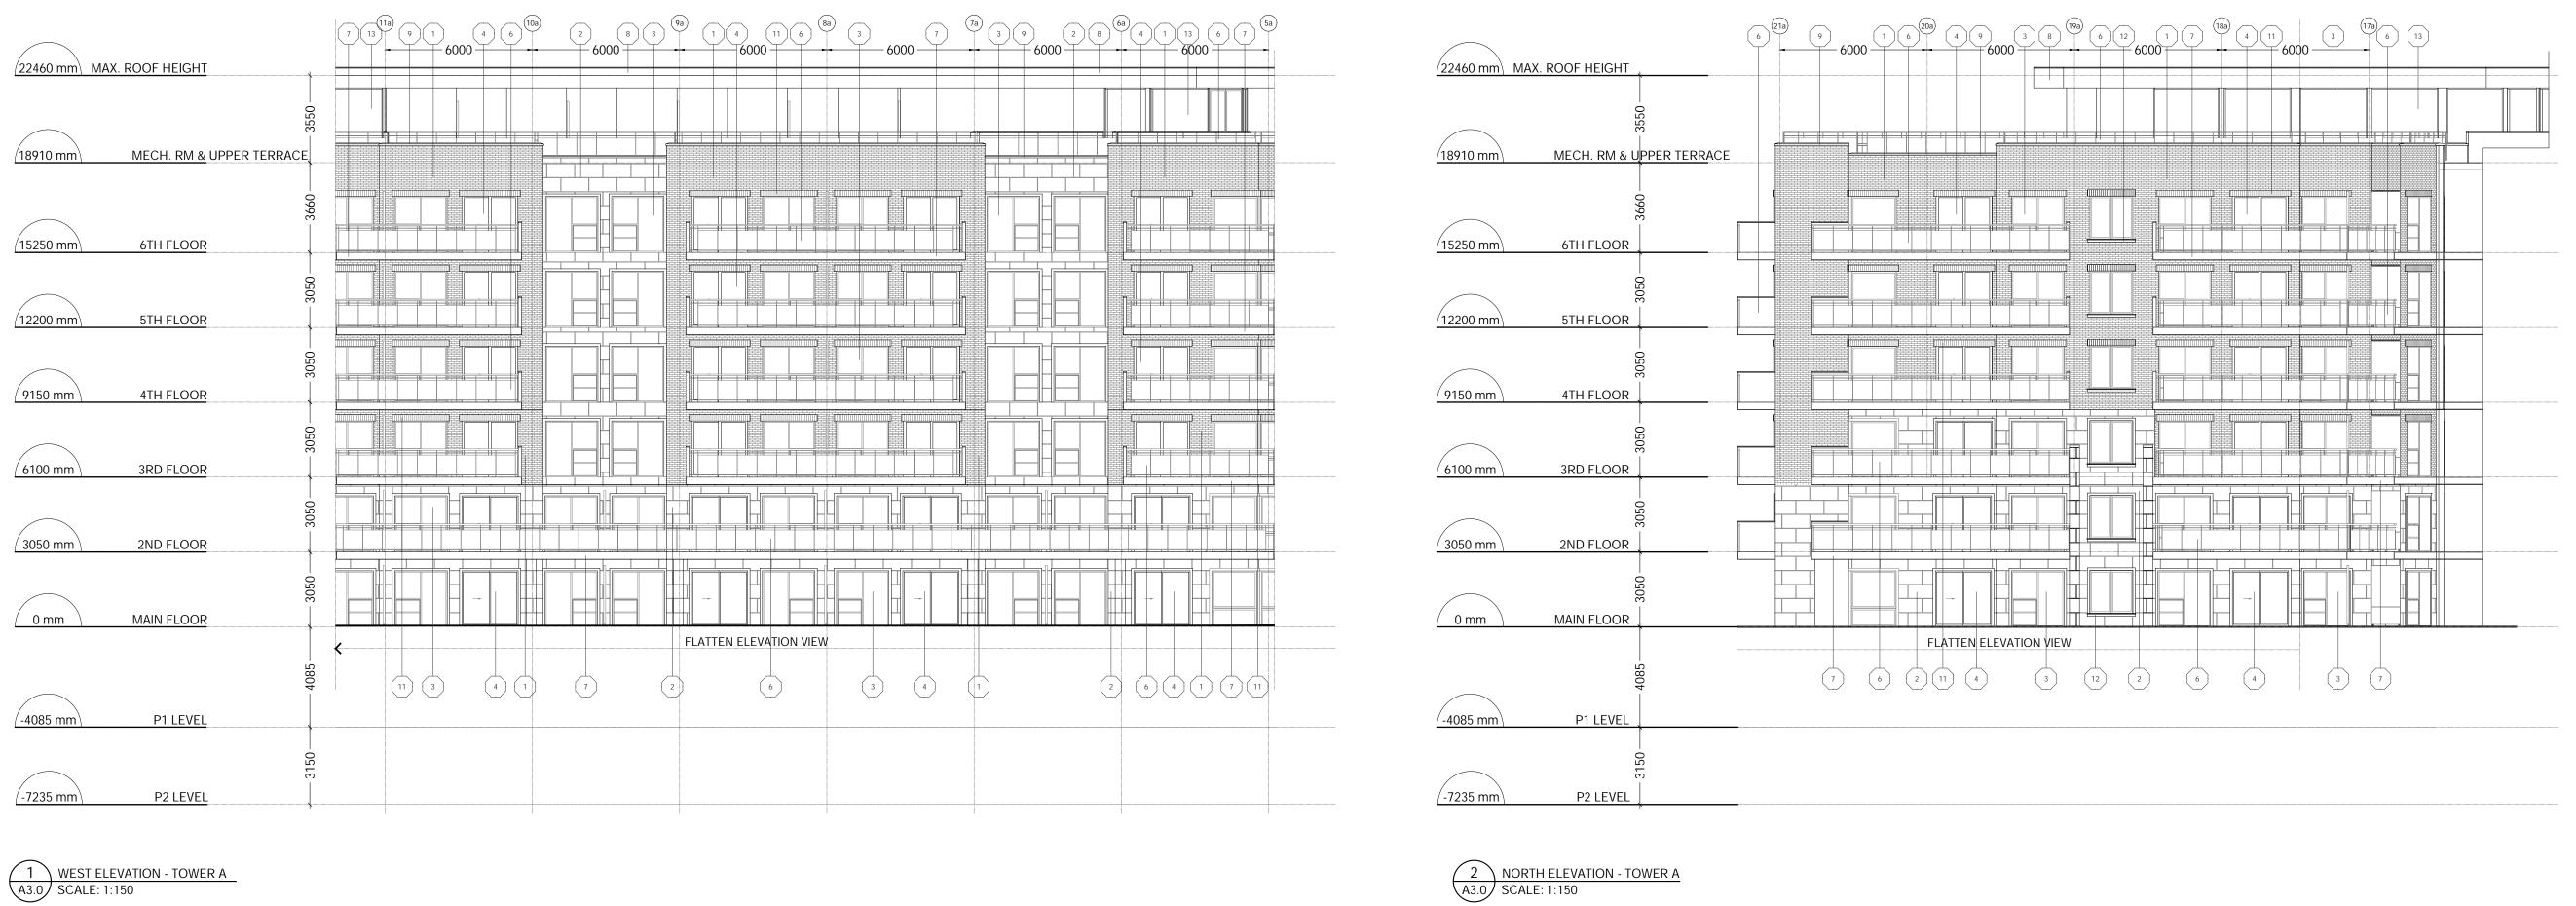

4 EAST ELEVATION - TOWER A
A3.0 SCALE: 1:150

3 NORTH ELEVATION - TOWER A
A3.0 SCALE: 1:150

22460 mm MAX. ROOF HEIGHT 22460 mm\ MAX. ROOF HEIGHT MECH. RM & UPPER TERRACE MECH. RM & UPPER TERRACE 15250 mm 6TH FLOOR 15250 mm 6TH FLOOR 12200 mm 5TH FLOOR 12200 mm 5TH FLOOR 9150 mm 9150 mm 4TH FLOOR 4TH FLOOR 6100 mm 3RD FLOOR 6100 mm 3RD FLOOR 3050 mm 3050 mm 2ND FLOOR 2ND FLOOR MAIN FLOOR MAIN FLOOR FLATTEN ELEVATION VIEW FLATTEN ELEVATION VIEW PROJECTED ELEVATION VIEW 12 3 2 15 11 12 1 3 2 12 3 7 6 /-4085 mm /-4085 mm P1 LEVEL P1 LEVEL -7235 mm P2 LEVEL P2 LEVEL

EXTERIOR FINISH SCHEDULE

BRICK VENEER

1

MASONRY UNITS

3 VINYL WINDOWS W/ CLEAR VISION GLASS (BLACK FRAMES)

4 CLEAR VISION GLASS SLIDING DOORS (BLACK)

SPANDREL CLASS

5 SPANDREL GLASS (DARK GREY REFLECTIVE)

ALUMINUM RAILING
(DARK GREY) W/ TEMPERED

LAMINATED VISION GLASS

CONCRETE BALCONIES SMOOTH CONCRETE FINISH

(GREY)
ALUMINUM COMPOSITE
MATERIAL (DARK GREY)

9 PREFINISHED
METAL FLASHING
(BLACK)

ALUMINUM METAL SIDING (LONGBOARD - WESTERN CEDAR)

BRICK VENEER SOLDIER COURSE

PRECAST SILL

12 (GREY)

CLEAR VISION GLASS

13 ALUMINUM FRAME CURTAIN WALL (BLACK FRAMES)

GLASS CANOPY

15 WALL SCONCE LIGHTING

1 RE- ISSUED FOR SPA 2023-03-1
No. DESCRIPTION DATE