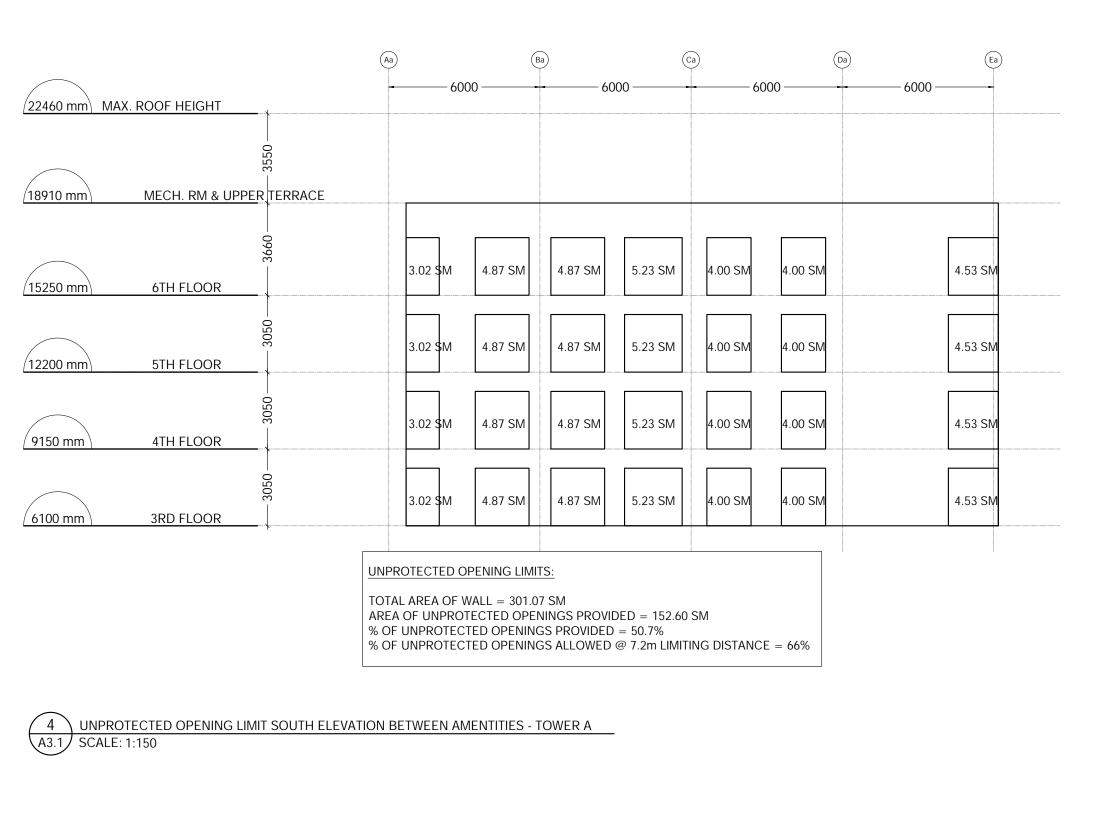

22460 mm\ MAX. ROOF HEIGHT MECH. RM & UPPER TERRACE 6TH FLOOR (12200 mm) 5TH FLOOR 9150 mm 4TH FLOOR 3RD FLOOR

3 SOUTH ELEVATION BETWEEN AMENTITIES - TOWER A
A3.1 SCALE: 1:150

6

7a 8 9 1 8 6 3 6000 7 1 6000 7 1 6000 7 1 6000 7 1 6000 7 1 1 8 6 7 11