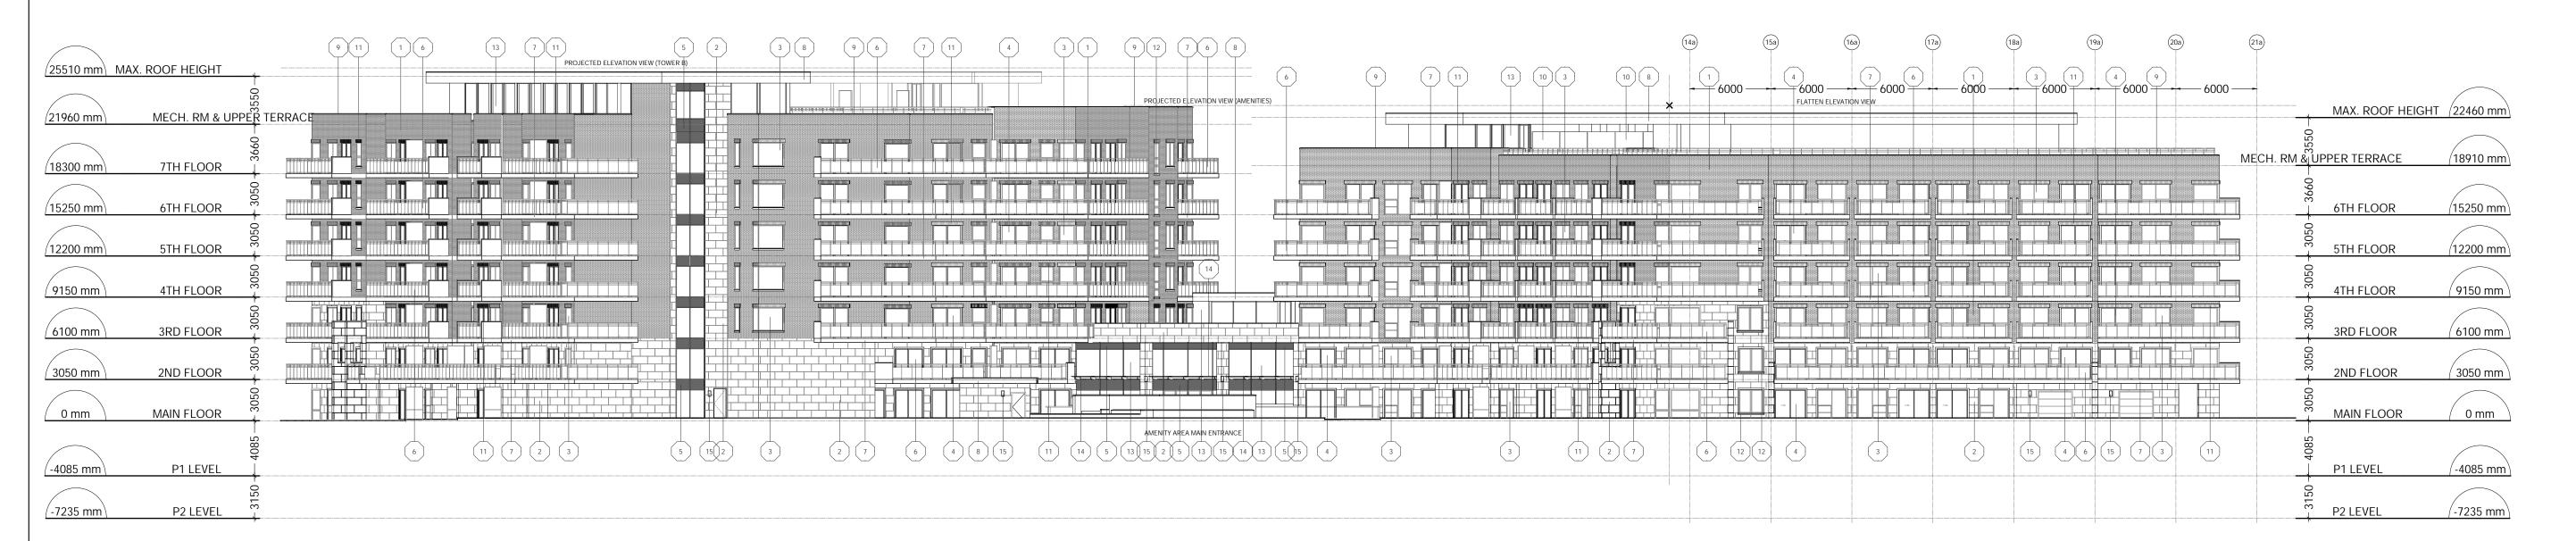

A3.1

2 EAST ELEVATION - OVERALL A3.1 SCALE: 1:250

(22460 mm) MAX. ROOF HEIGHT

15250 mm

/12200 mm

9150 mm

6100 mm

0 mm

(-4085 mm)

-7235 mm

MECH. RM & UPPER TERRACE

6TH FLOOR

5TH FLOOR

4TH FLOOR

3RD FLOOR

2ND FLOOR

MAIN FLOOR

P1 LEVEL

P2 LEVEL

1 EAST ELEVATION - TOWER A
A3.1 SCALE: 1:150

PROJECTED ELEVATION VIEW