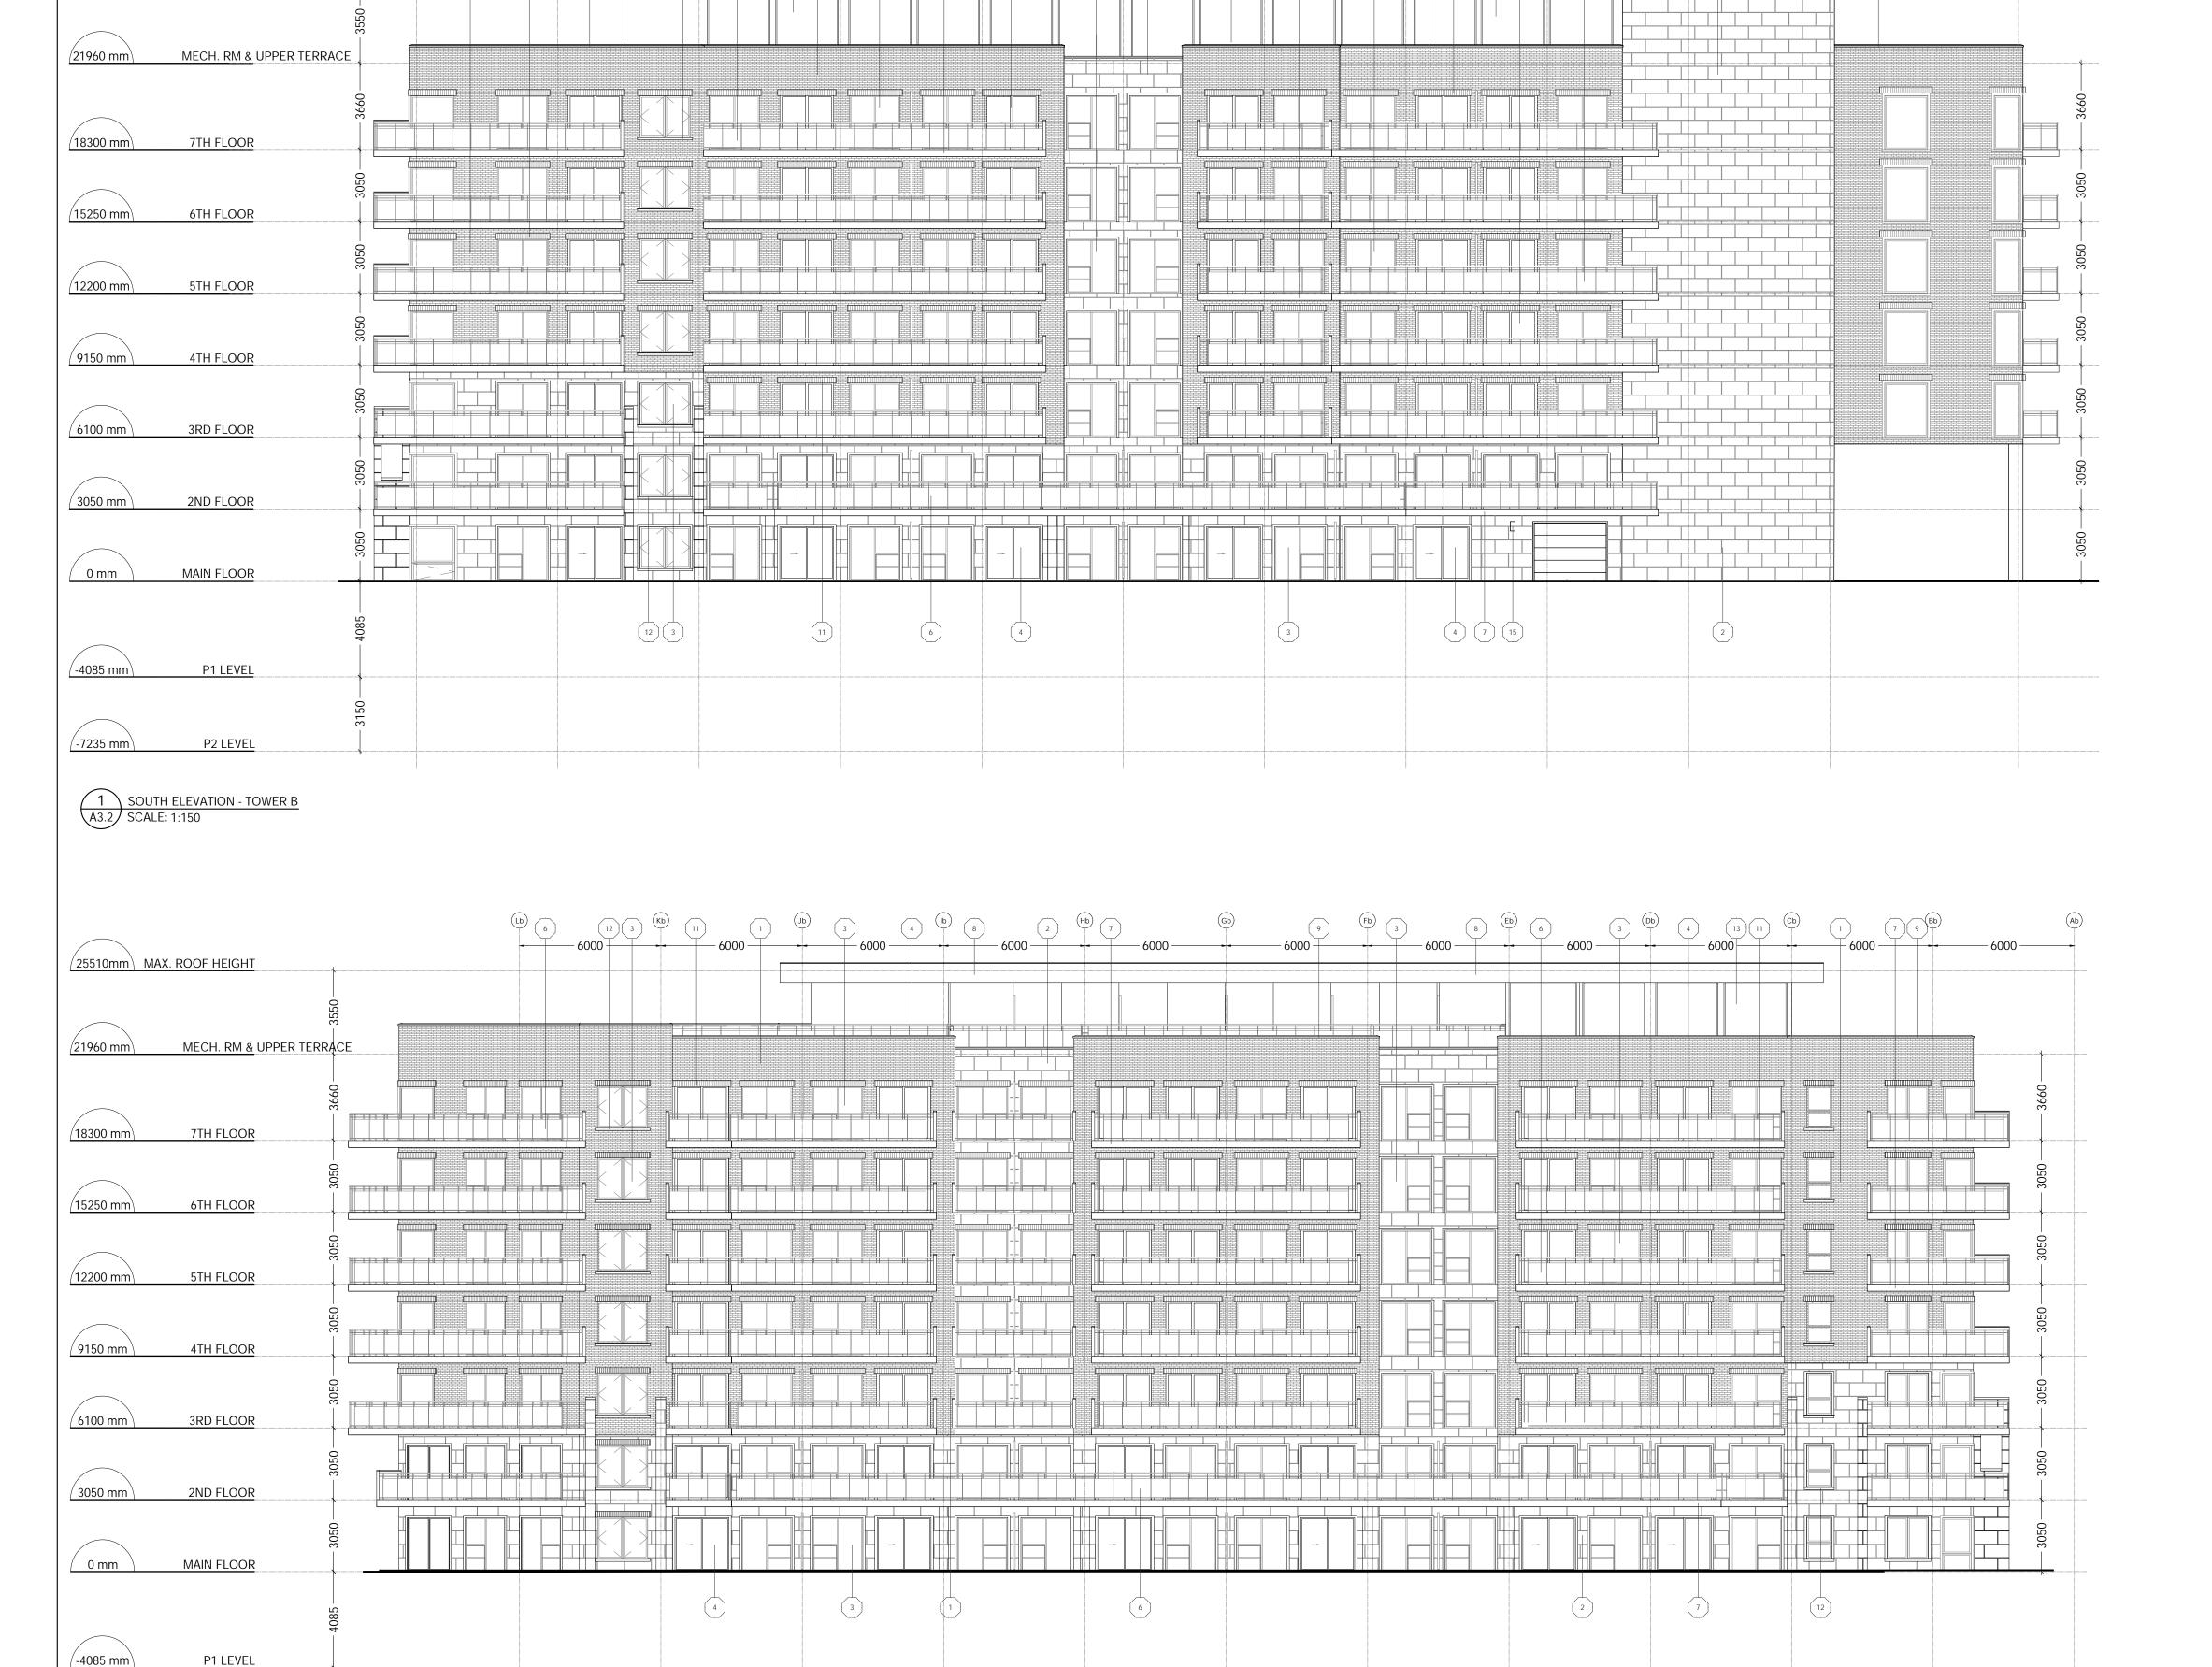

TOWN OF CALEDON PLANNING RECEIVED May 1, 2023

EXTERIOR FINISH SCHEDULE

BRICK VENEER

MASONRY UNITS

3 VINYL WINDOWS W/ CLEAR VISION GLASS

(BLACK FRAMES) CLEAR VISION GLASS 4 SLIDING DOORS (BLACK)

SPANDREL GLASS (DARK GREY REFLECTIVE)

ALUMINUM RAILING 6 (DARK GREY) W/ TEMPERED LAMINATED VISION GLASS

CONCRETE BALCONIES SMOOTH CONCRETE FINISH \_\_\_/ (GREY)

ALUMINUM COMPOSITE MATERIAL (DARK GREY) PREFINISHED

(BLACK) ALUMINUM METAL SIDING 10 (LONGBOARD -WESTERN CEDAR)

9 METAL FLASHING

BRICK VENEER 11 SOLDIER COURSE

PRECAST SILL

(12) (GREY) CLEAR VISION GLASS 13 ALUMINUM FRAME CURTAIN WALL

(BLACK FRAMES)

14 GLASS CANOPY

15 WALL SCONCE LIGHTING

1 RE- ISSUED FOR SPA DESCRIPTION REVISIONS ISSUED FOR CONSTRUCTION

PROPOSED MIX-USE CONDO DEVELOPMENT 12148 ALBION-VAUGHAN RD BOLTON TOWN OF CALEDON

ELEVATIONS TOWER B

A3.2

25510mm MAX. ROOF HEIGHT

(-7235 mm)

P2 LEVEL

WEST ELEVATION - TOWER B
A3.2 SCALE: 1:150