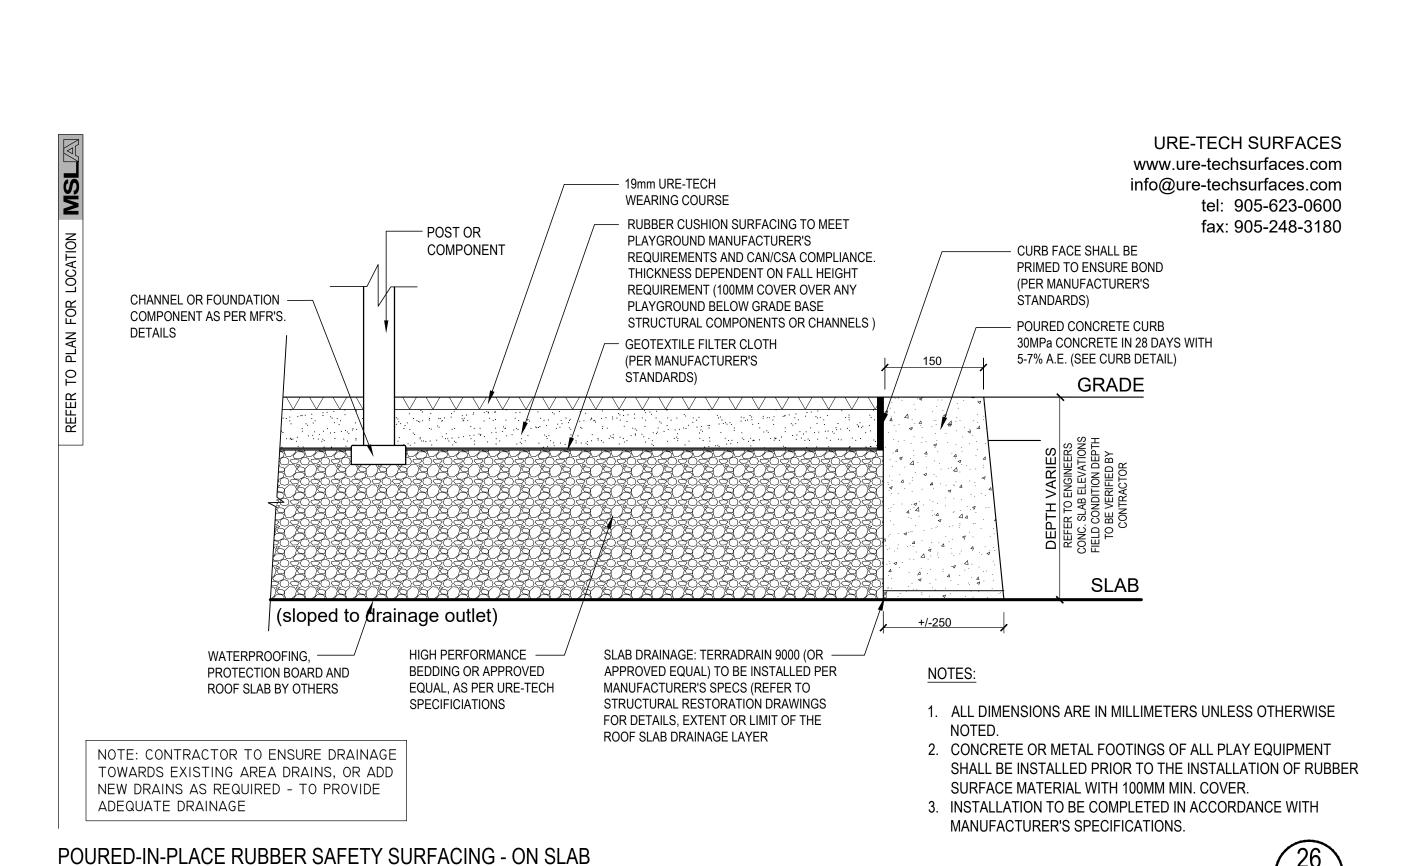

LINK FENCE - HT 1.5 m (5'-0")

SCALE: N.T.S. DATE:



18"

(457mm)

SIDE ELEVATIONS

TOP VIEWS

MAY NOT BE USED FOR CONSTRUCTION.

2. DO NOT SCALE DRAWING.

ACCURATE.

SCALE: N.T.S. DATE:

SELECT MATERIAL OPTIONS:

SELECT IMATERIAL OF THE STRUCTURE FINISH

NAVY

CHILI
OLIVE
BRONZE
BLACK
SILVER
WHITE
METEOR GREY

ASH TRAY OPTION:

STRUCTURE FINISH METEOR GREY

1. INSTALLATION TO BE COMPLETED IN ACCORDANCE WITH MANUFACTURER'S SPECIFICATIONS.

CONSULTANTS AND DESIGN PROFESSIONALS FOR PLANNING PURPOSES ONLY. THIS DRAWING

3. THIS DRAWING IS INTENDED FOR USE BY ARCHITECTS, ENGINEERS, CONTRACTORS,

DUAL STREAM WASTE RECEPTACLE - BY EQUIPARC

4. ALL INFORMATION CONTAINED HEREIN WAS CURRENT AT THE TIME OF DEVELOPMENT BUT

MUST BE REVIEWED AND APPROVED BY THE PRODUCT MANUFACTURER TO BE CONSIDERED





**TOWN OF CALEDON** PLANNING RECEIVED

06 Issued for Re-Submission 05 Issued for Coordination 11/18/22 04 Revised per Site Plan 03 Issued for Submission 12/22/20 12/15/20 02 Issued for Review 11/19/20 01 Issued for Review No. Revision Date North:



Project:

Proposed Landscape and Site Upgrades 12148 Albion Road Caledon, Ontario

Scale: **As Shown** Date: **Nov. 2020** 

**D.R.** Checked By: **L.M.** Drawn By: Drawing Title:

Landscape **Details** 

Project No. Sheet No.

LD-05

MARTON SMITH LANDSCAPE ARCHITECTS 170 The Donway W Suite 206. Toronto, Ontario, Canada. M3C 2G3



FAUSTO CORTESE

3590 RUTHERFORD RD. UNIT 7 VAUGHAN, ONTARIO, L4H 3T8 416-806-7000 FCORTESE@FCARCHITECTS.CA

THE CORPORATION

THE TOWN OF CALEDON SPA No.: **SPA 2021-0004** 

Notes:

May 1, 2023