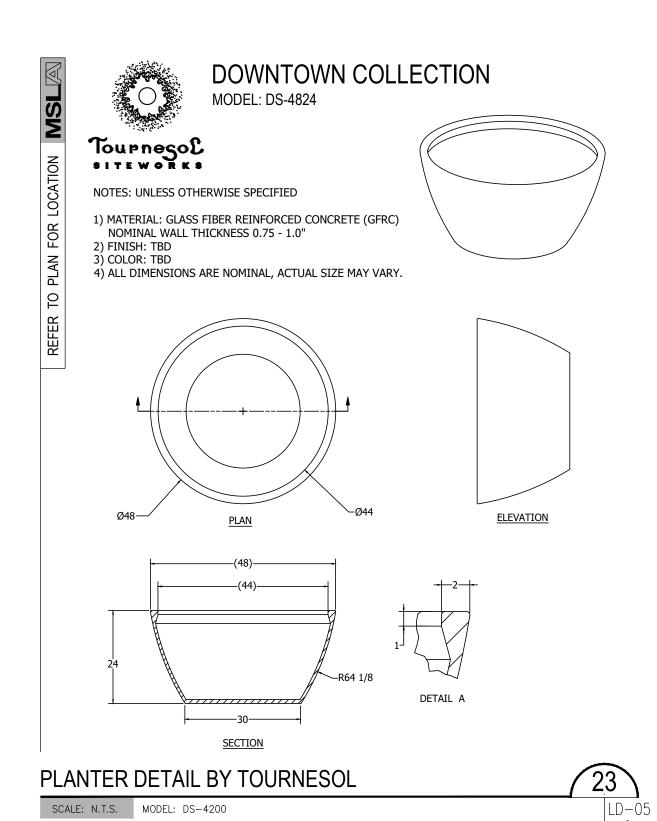

SCALE: N.T.S. SAFETY SURFACING OVER COMPACTED AGGREGATE BASE W/ CONC. CURB



BLACK VINYL CHAINLINK FENCE - HT 1.5 m (5'-0")

SCALE: N.T.S. DATE:



18"

(457mm)

SIDE ELEVATIONS

TOP VIEWS

MAY NOT BE USED FOR CONSTRUCTION.

2. DO NOT SCALE DRAWING.

ACCURATE.

SCALE: N.T.S. DATE:

SELECT MATERIAL OPTIONS:

SELECT IMATERIAL OF THE STRUCTURE FINISH

NAVY

CHILI
OLIVE
BRONZE
BLACK
SILVER
WHITE
METEOR GREY

ASH TRAY OPTION:

STRUCTURE FINISH METEOR GREY

1. INSTALLATION TO BE COMPLETED IN ACCORDANCE WITH MANUFACTURER'S SPECIFICATIONS.

CONSULTANTS AND DESIGN PROFESSIONALS FOR PLANNING PURPOSES ONLY. THIS DRAWING

3. THIS DRAWING IS INTENDED FOR USE BY ARCHITECTS, ENGINEERS, CONTRACTORS,

DUAL STREAM WASTE RECEPTACLE - BY EQUIPARC

4. ALL INFORMATION CONTAINED HEREIN WAS CURRENT AT THE TIME