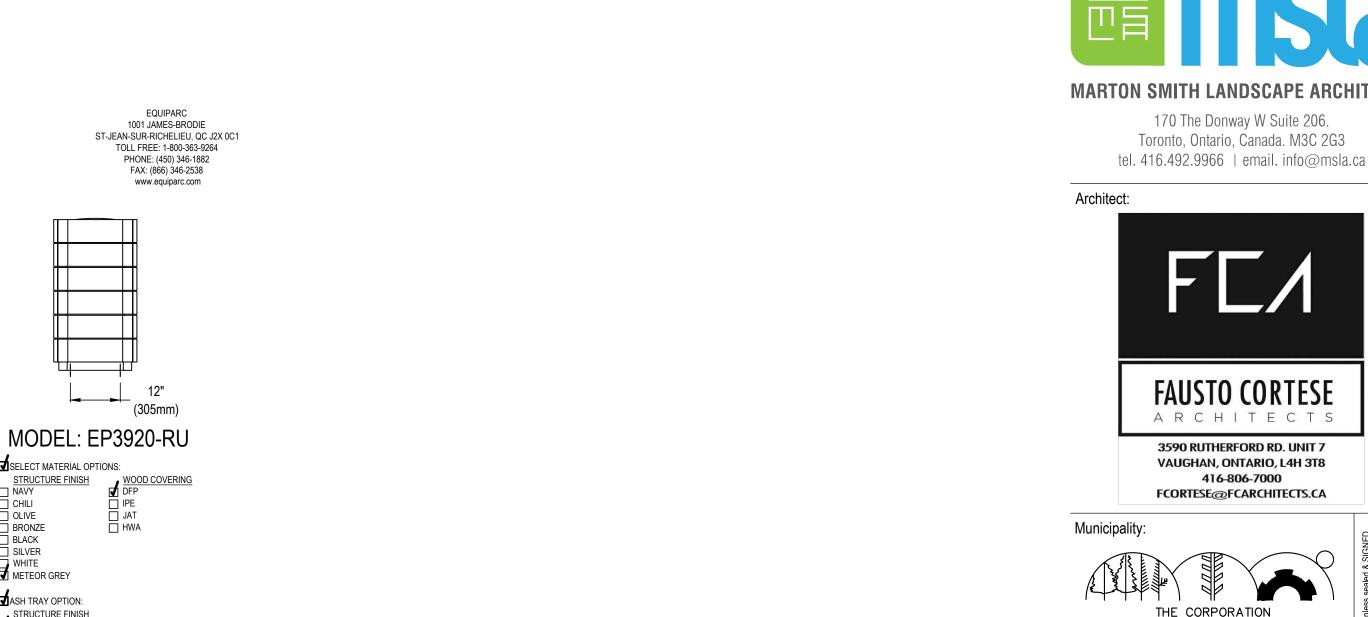

2. DO NOT SCALE DRAWING.

ACCURATE.

SCALE: N.T.S. DATE:

SELECT MATERIAL OPTIONS:

SELECT IMATERIAL OF THE STRUCTURE FINISH

NAVY

CHILI
OLIVE
BRONZE
BLACK
SILVER
WHITE
METEOR GREY

ASH TRAY OPTION:

STRUCTURE FINISH METEOR GREY

1. INSTALLATION TO BE COMPLETED IN ACCORDANCE WITH MANUFACTURER'S SPECIFICATIONS.

CONSULTANTS AND DESIGN PROFESSIONALS FOR PLANNING PURPOSES ONLY. THIS DRAWING

3. THIS DRAWING IS INTENDED FOR USE BY ARCHITECTS, ENGINEERS, CONTRACTORS,

DUAL STREAM WASTE RECEPTACLE - BY EQUIPARC

4. ALL INFORMATION CONTAINED HEREIN WAS CURRENT AT THE TIME OF DEVELOPMENT BUT

MUST BE REVIEWED AND APPROVED BY THE PRODUCT MANUFACTURER TO BE CONSIDERED

**TOWN OF CALEDON** PLANNING RECEIVED