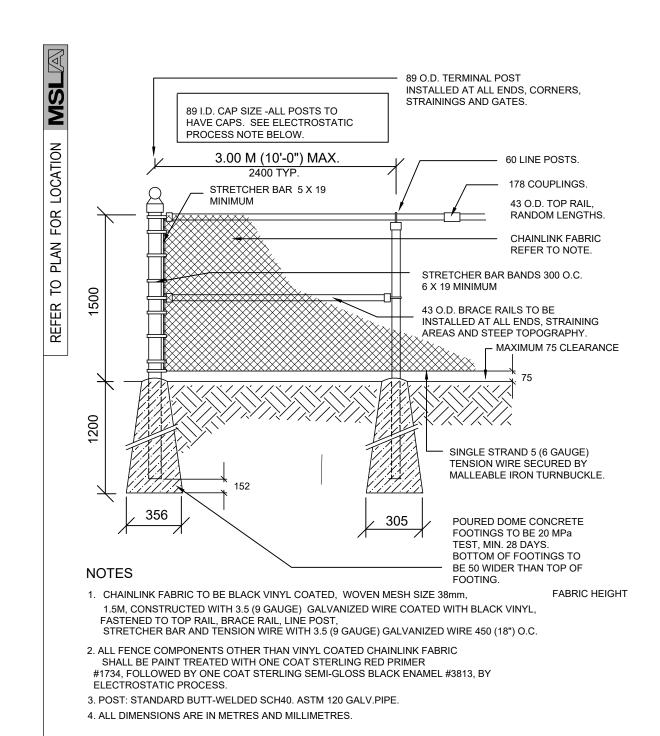

SCALE: N.T.S. SAFETY SURFACING OVER COMPACTED AGGREGATE BASE W/ CONC. CURB



BLACK VINYL CHAINLINK FENCE - HT 1.5 m (5'-0")

SCALE: N.T.S. DATE:



18"

(457mm)

SIDE ELEVATIONS

TOP VIEWS

MAY NOT BE USED FOR CONSTRUCTION.

2. DO NOT SCALE DRAWING.

ACCURATE.

SCALE: N.T.S. DATE:

SELECT MATERIAL OPTIONS:

SELECT IMATERIAL OF THE STRUCTURE FINISH

NAVY

CHILI
OLIVE
BRONZE
BLACK
SILVER
WHITE
METEOR GREY

ASH TRAY OPTION:

STRUCTURE FINISH METEOR GREY

1. INSTALLATION TO BE COMPLETED IN ACCORDANCE WITH MANUFACTURER'S SPECIFICATIONS.

CONSULTANTS AND DESIGN PROFESSIONALS FOR PLANNING PURPOSES ONLY. THIS DRAWING

3. THIS DRAWING IS INTENDED FOR USE BY ARCHITECTS, ENGINEERS, CONTRACTORS,

DUAL STREAM WASTE RECEPTACLE - BY EQUIPARC

4. ALL INFORMATION CONTAINED HEREIN WAS CURRENT AT THE TIME OF DEVELOPMENT BUT

MUST BE REVIEWED AND APPROVED BY THE PRODUCT MANUFACTURER