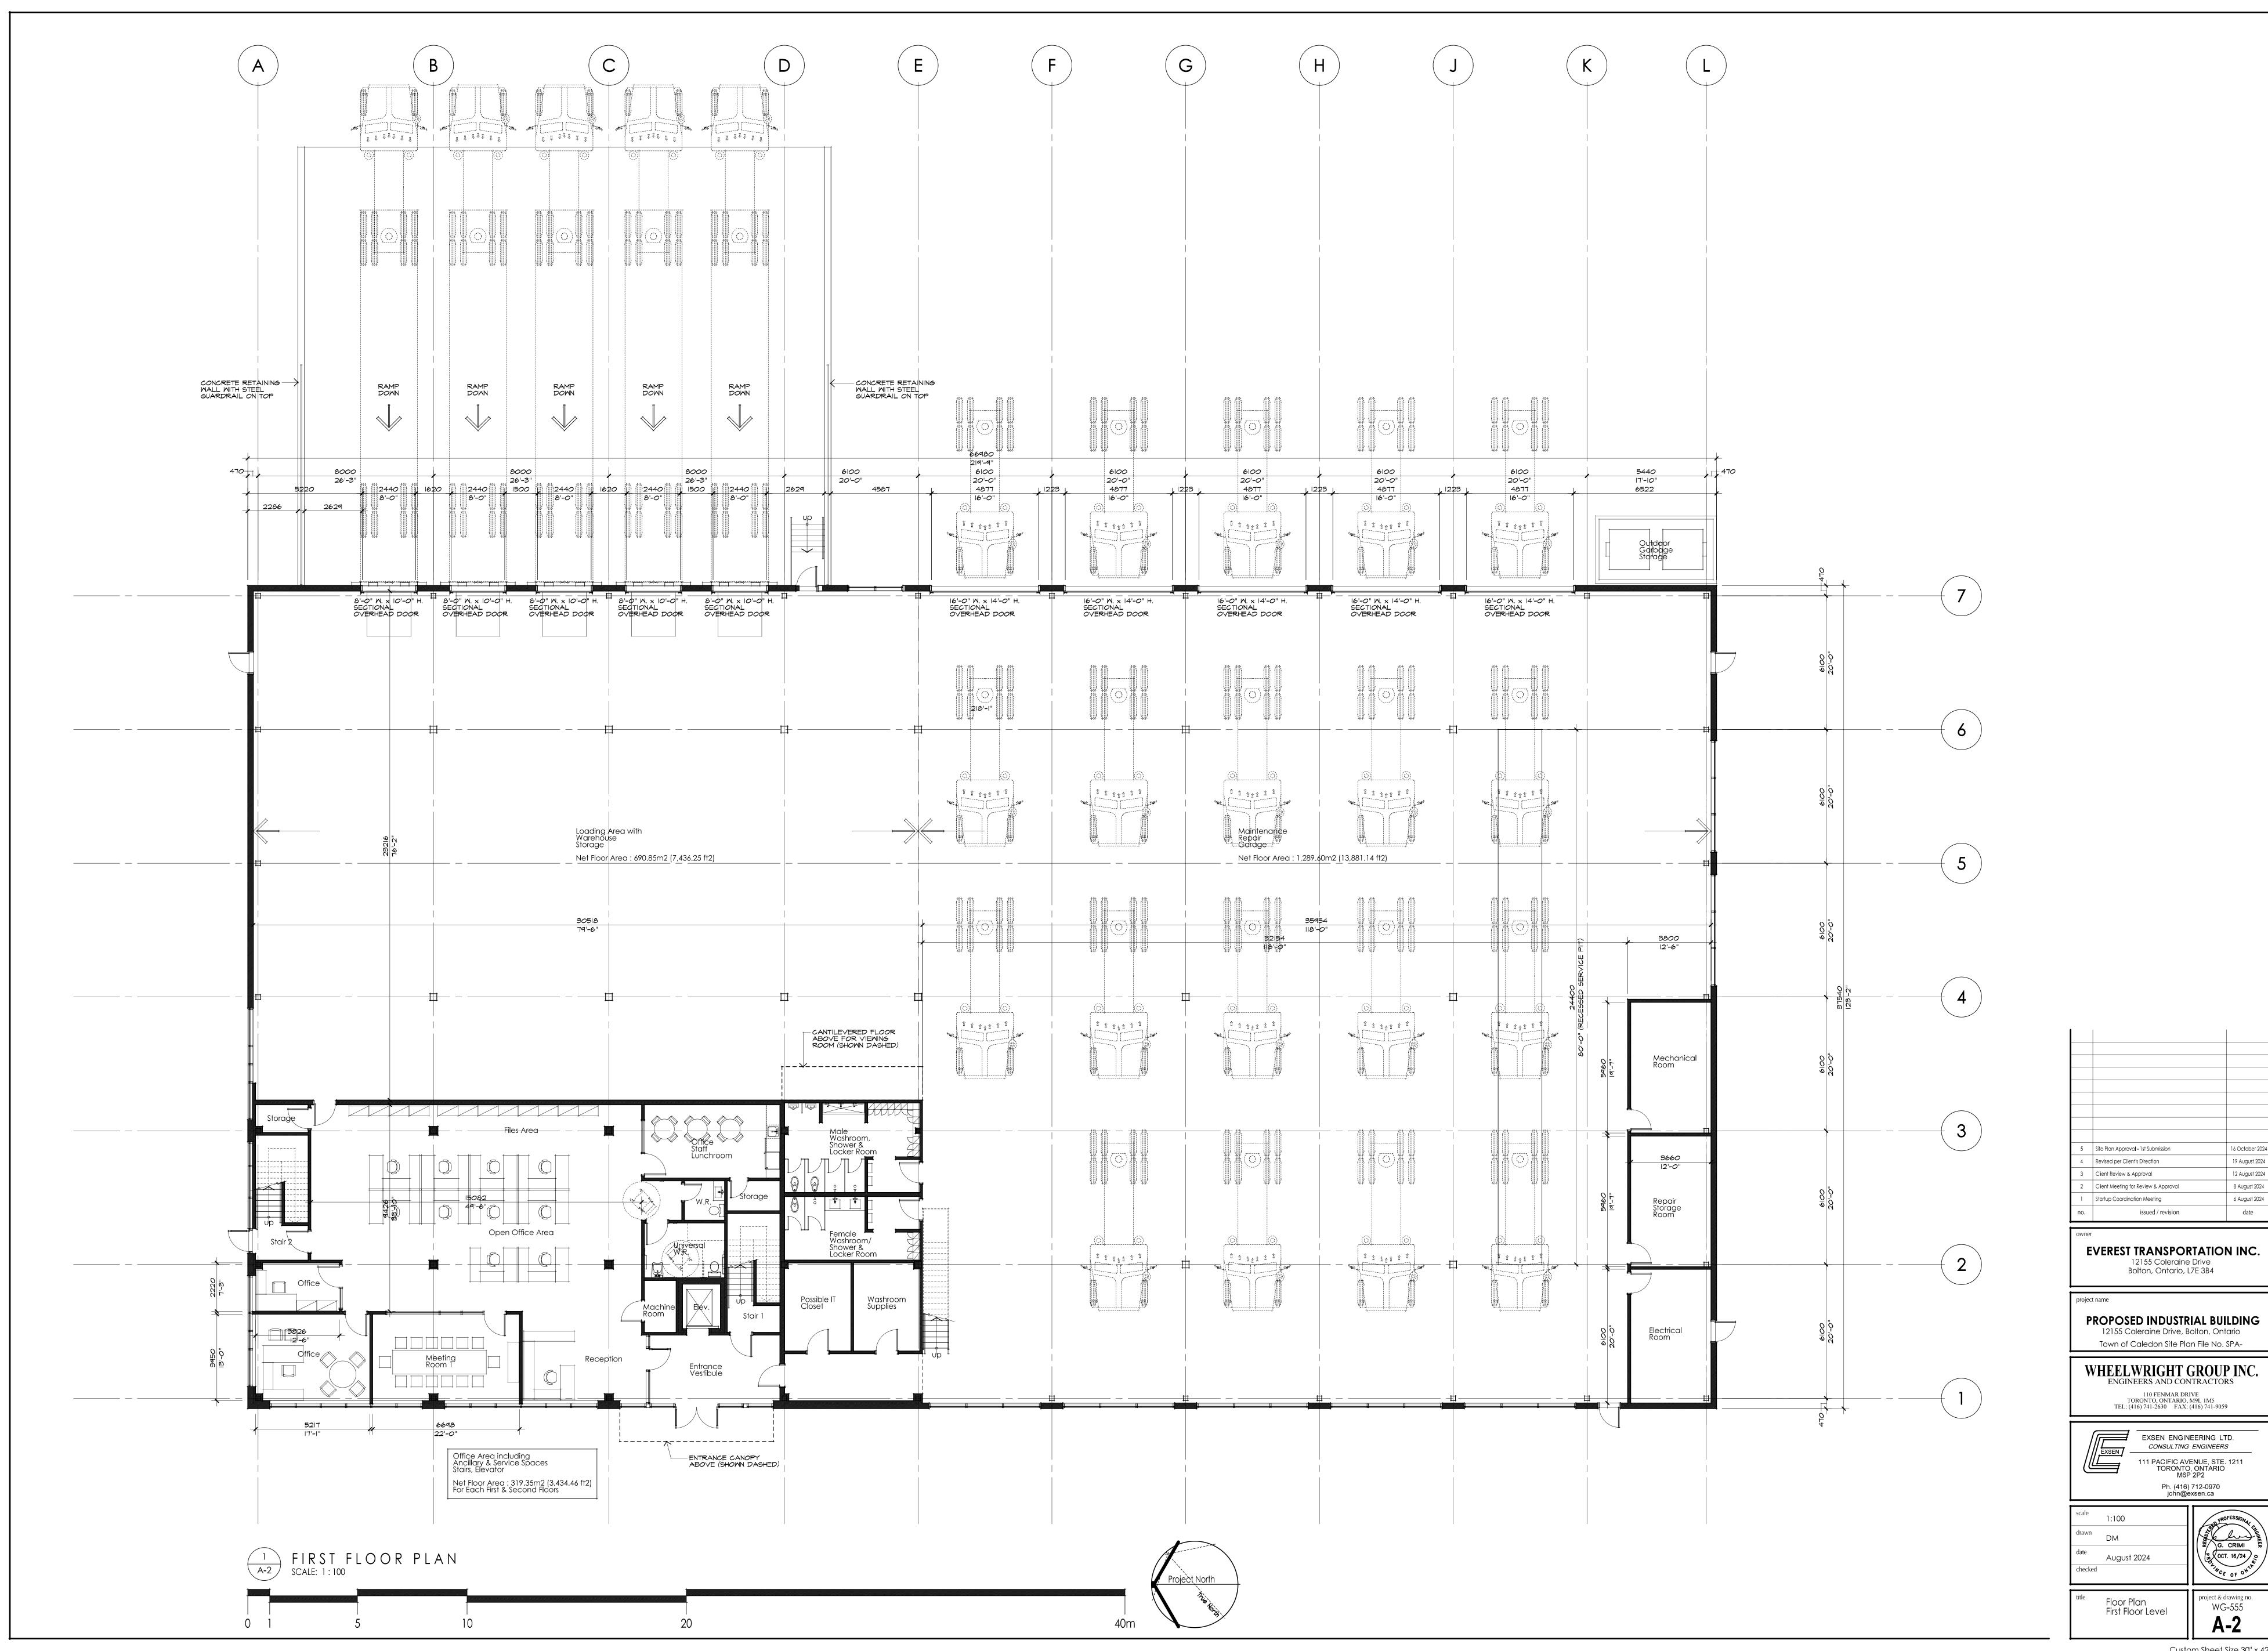

| ,                                                                                                         | ·                      |                                |                                                                                                                                                                                                    |                              |                                |
|-----------------------------------------------------------------------------------------------------------|------------------------|--------------------------------|----------------------------------------------------------------------------------------------------------------------------------------------------------------------------------------------------|------------------------------|--------------------------------|
| PART OF LOT 1 , CONCESSION 6, GEOGRAPHIC TOWN TOWN OF CALEDON , REGIONAL MUNICIPALITY OF PE               |                        |                                |                                                                                                                                                                                                    |                              |                                |
| ZONING: MP - PRESTIGE INDUSTRIAL and MS - SERVIC                                                          | CED INDUSTRIAL         |                                |                                                                                                                                                                                                    |                              |                                |
| LOT AREA (Minimum)                                                                                        | m2                     | ft2                            | PLANTING STRIP WIDTH (Minimum)                                                                                                                                                                     | m2                           | ft2                            |
| Minimum Required Lot Area = 925.0 m2 (0.0925 h<br>EXISTING LOT AREA (2.89 ha)                             | a)<br>28,900.00        | 311,077.01                     | From Front Lot Line (West Side - Coleraine Drive) From Rear Lot Line (East Side) From Interior Side Lot Line (North Side)                                                                          | 9.0m<br>1.5m<br>1.5m         | 9.0m<br>3.0m<br>3.328m         |
| TOTAL LOT AREA                                                                                            | 28,900.00              | 311,077.01                     | From Interior Side Lot Line (North Side)                                                                                                                                                           | 1.5m                         | 3.32011<br>3.0m                |
| LOT FRONTAGE (Minimum)                                                                                    | REQUIRED<br>30.0m      |                                | DRIVEWAY SETBACKS (Minimum)  From Front Lot Line (West Side - Coleraine Drive)                                                                                                                     | 1.5m                         | 15.0m                          |
| BUILDING AREA (Max. Permitted 50% of Lot Area) BUILDING AREA / LOT AREA 2,514.43 / 28,900.00 = 8.7%       | PERMITTED<br>14,450.00 |                                | From Rear Lot Line (East Side) From Interior Side Lot Line (North Side) From Interior Side Lot Line (South Side)                                                                                   | 1.5m<br>1.5m<br>1.5m         | 9.0m<br>1.5m<br>1.5m           |
| BUILDING AREA BREAKDOWN PROPOSED INDUSTRIAL : OVERALL GROSS FLOOR AREA (1st & 2nd Floor) : 1st FLOOR AREA | 2,514.43               | 31,352.69<br>27,065.10         | PARKING SPACE SETBACK (Minimum) From Front Lot Line (West Side - Coleraine Drive) From Rear Lot Line (East Side) From Interior Side Lot Line (North Side) From Interior Side Lot Line (South Side) | 6.0m<br>3.0m<br>3.0m<br>3.0m | 9.0m<br>45.08m<br>3.0m<br>3.0m |
| : Warehouse Storage & Repair Garage<br>: Office                                                           | 2,214.53<br>299.90     |                                | ACCESSORY USES                                                                                                                                                                                     | Not Applicable N             | ot Applicable                  |
| 2nd FLOOR AREA                                                                                            | 398.33                 | 4,287.59                       | GARBAGE ENCLOSURES                                                                                                                                                                                 | Provided Outsid              | e the Building                 |
| : Warehouse Storage & Repair Garage<br>: Office                                                           | 98.43<br>299.90        |                                | PARKING STANDARDS  NON-RESIDENTIAL PARKING REQUIREMENTS                                                                                                                                            | REQUIRED                     | PROVIDED                       |
| TOTAL BUILDING GROSS FLOOR AREA                                                                           | 2,912.76               | 31,352.69                      | INDUSTRIAL USE - NET FLOOR AREAS:  Total Gross Floor Area: 2,312.96 m2                                                                                                                             |                              |                                |
| BUILDING SETBACKS<br>FRONT YARD MINIMUM (Coleraine Drive)<br>TO WEST PROPERTY LINE                        | REQUIRED<br>9.0m       |                                | (Warehouse & Repair Garage) Deduct Allowable Areas Outlined on Site Plan: 295.45 m2                                                                                                                |                              |                                |
| INTERIOR SIDE YARD MINIMUM (North Side) TO NORTH PROPERTY LINE                                            | 6.0m                   | 9.588m                         | Net Floor Area: 2,017.51 m2<br>(1 Space / 90m2 of Net Floor Area)<br>(2,017.51 / 90 = 22.42 or 23)                                                                                                 | 23 Spaces                    | 32 Spaces                      |
| INTERIOR SIDE YARD MINIMUM (South Side) TO SOUTH PROPERTY LINE                                            | 3.0m                   | 3.0m                           | Total Gross Floor Area: 599.80 m2 (Office)                                                                                                                                                         |                              | <u> </u>                       |
| REAR SIDE YARD MINIMUM<br>TO EAST PROPERTY LINE                                                           | 7.5m                   | 270.829m                       | Deduct Allowable Areas Outlined on Site Plan: 154.96 m2                                                                                                                                            |                              |                                |
| GASOLINE PUMP ISLAND,<br>ACCESSORY SETBACKS (Minimum)                                                     | Not Applicable         | Not Applicable                 | Net Floor Area: 444.84 m2<br>(1 Space / 30m2 of Net Floor Area)<br>(444.84 / 30 = 14.83 or 15)                                                                                                     | 15 Spaces                    | 15 Spaces                      |
|                                                                                                           |                        |                                | Total Parking Spaces:                                                                                                                                                                              | 38 Spaces                    | 47 Spaces                      |
| ACCESSORY OPEN STORAGE<br>AREA SETBACKS (Minimum)                                                         | Not Applicable         | Not Applicable                 | BARRIER FREE PARKING (13 to 100) Parking Requirement 4% of Required Spaces (38 x .04 = 1.52 or 2                                                                                                   | ·                            | 2 Spaces                       |
| ACCESSORY OUTSIDE SALES OR<br>DISPLAY AREA SETBACK (Minimum)                                              | Not Applicable         | Not Applicable                 | TOTAL PARKING (Including Barrier Free)  NON-RESIDENTIAL PARKING REQUIREMENTS  TRANSPORTATION TRUCK PARKING                                                                                         | 38 Spaces                    | 47 Spaces                      |
| BUILDING HEIGHTS (Maximum)                                                                                | 18.0m                  | 10.5 & 11.5m<br>See Elevations | Total Gross Floor Area: 2,312.96 m2                                                                                                                                                                |                              |                                |
| LANDSCAPED AREA (Min. Required 10% of Lot Area) Actual Landscaped Area 1,821.52 / 11,057.34 = 16.47 %     | 1,105.73 m2            | 1,821.52 m2                    | LOADING & DELIVERY STANDARDS  LOADING SPACES: DRIVE-UP DOCKS  LOADING: (3.5m x 14.0m x 3.35m high)  DELIVERY: (3.5m x 9.0m)                                                                        | 1 Space<br>1 Space           | 5 Spaces<br>1 Space            |

TOTAL LOADING

| A-1<br>A-2<br>A-3<br>A-4 | Site Plan, Site Statistics & Matrices<br>Floor Plan - First Floor Level<br>Floor Plan - Second Floor Level<br>Elevations |  |
|--------------------------|--------------------------------------------------------------------------------------------------------------------------|--|
| 2<br>A-1                 | DRAWING LIST<br>SCALE: N.T.S.                                                                                            |  |