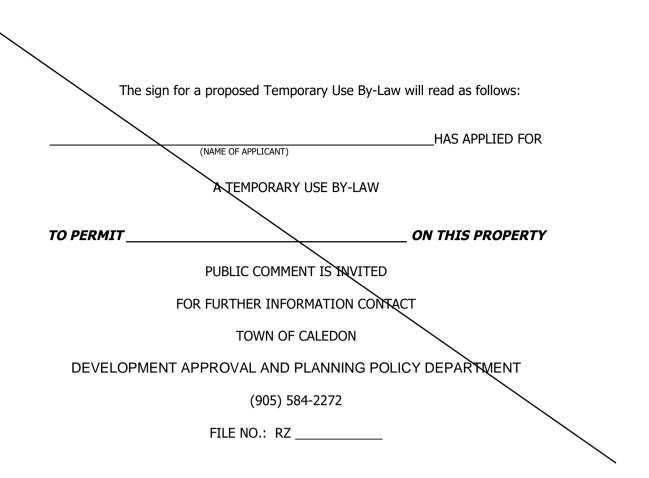

# H. Signing the Property

The applicant shall erect a sign in accordance with the requirements of Schedule II and file with the Development Approval and Planning Policy Department a letter agreeing to maintain the sign(s) both for structure and paint work to the satisfaction of the Director of the Development Approval and Planning Policy Department.