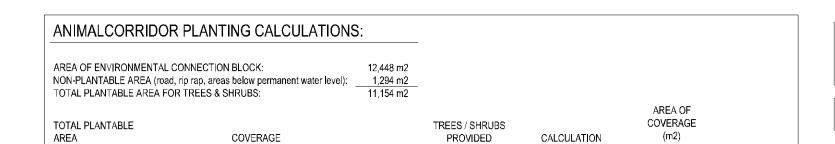

TOTAL SHRUBS (1m O.C.):

128 X (25/m2) 2,760 X (1/m2)

2,760

NATURALIZATION SPECIFICATIONS ON SHEET BD-1 SEEDED AREAS <u>NOT</u> TO BE MOWED

TOWN OF CALEDON PLANNING **RECEIVED** March 28, 2024

TOPSOIL & SEEDED AREA TOPSOIL & HYDROSEEDED AREA