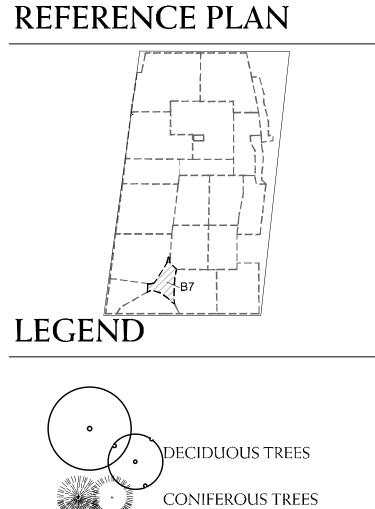

# REFERENCE PLANT LIST

COMMON NAME

#### DECIDUOUS TREES

MARMO MAPLE RED MAPLE LEGACY SUGAR MAPLE MAIDENHAIR TREE SHADEMASTER HONEY-LOCUST

TULIP TREE BLOODGOOD LONDON PLANETREE WHITE OAK

VALLEY FORGE ELM ACCOLADE ELM BASSWOOD

### ORNAMENTAL TREES

ALLEGHENY SERVICEBERRY EASTERN REDBUD CHANTICLEER PEAR

### CONIFEROUS TREES

BLUE COLORADO SPRUCE EASTERN WHITE PINE