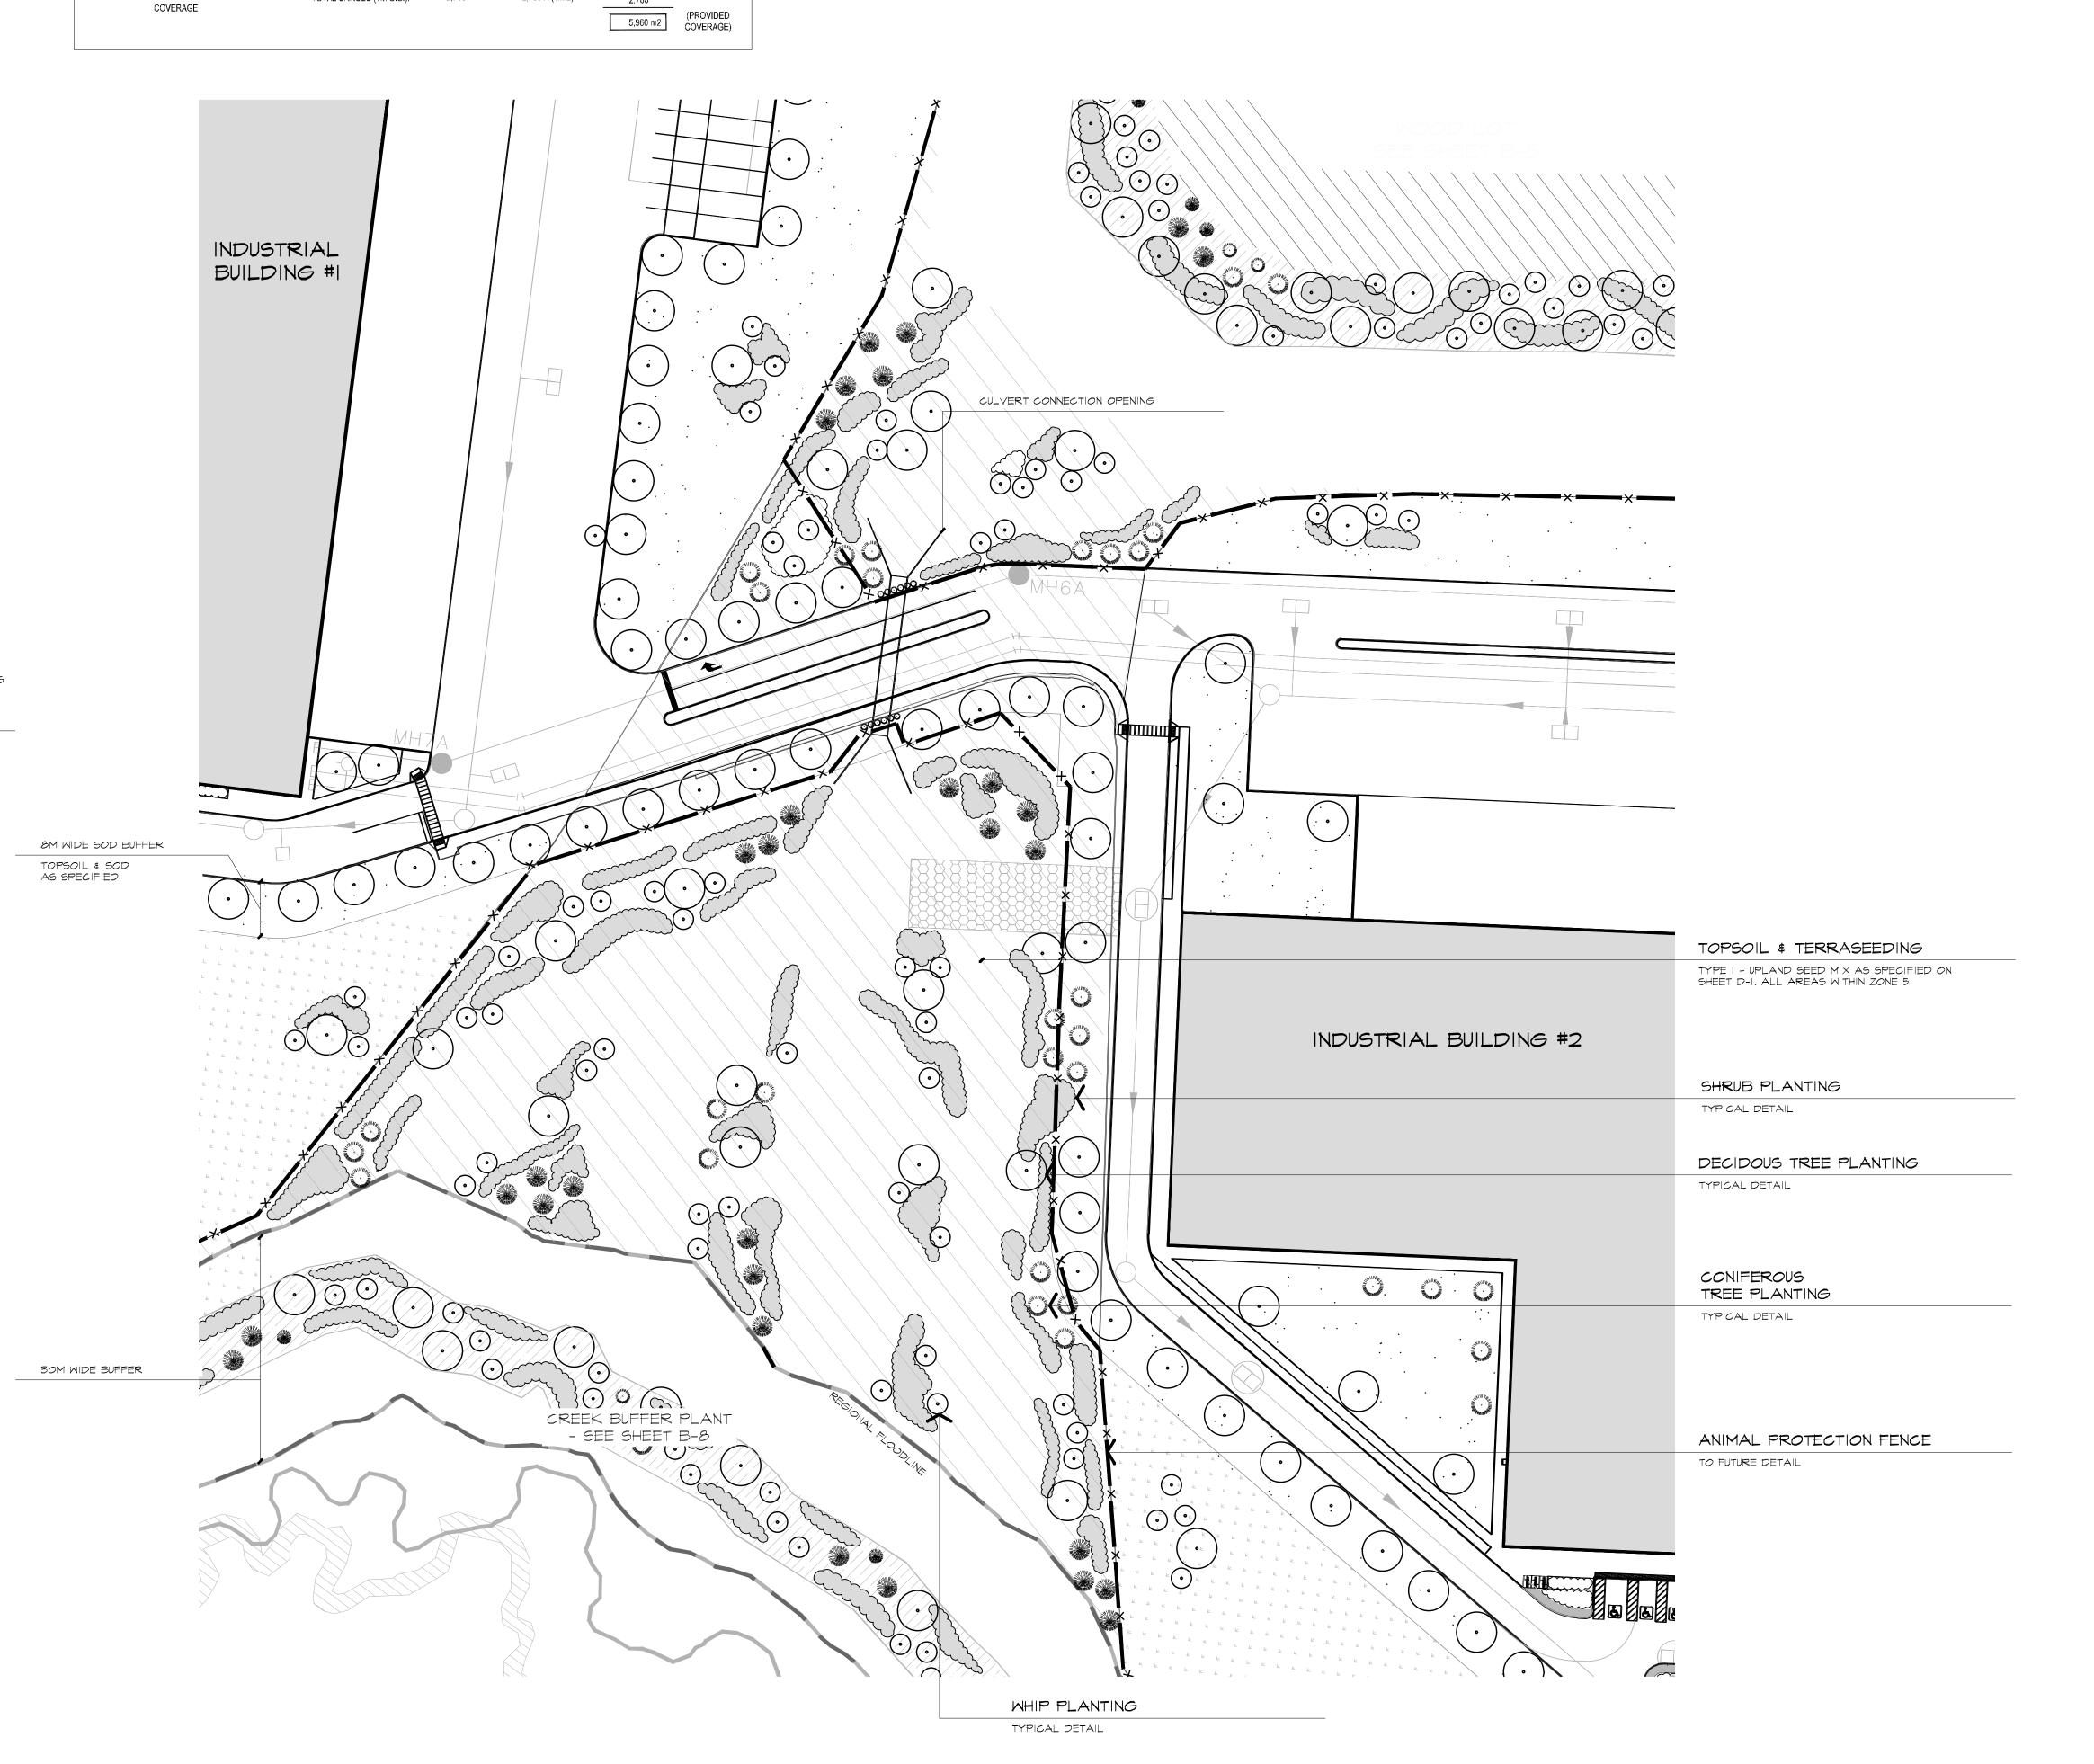

TOTAL SHRUBS (1m O.C.):

128 X (25/m2) 2,760 X (1/m2)

2,760

NATURALIZATION SPECIFICATIONS ON SHEET BD-1 SEEDED AREAS <u>NOT</u> TO BE MOWED

TOWN OF CALEDON PLANNING **RECEIVED** March 28, 2024

TOPSOIL & SEEDED AREA TOPSOIL & HYDROSEEDED AREA

**4**16.444.5201

www.budrevics.com

project SP No. PRE-20-0096 PROPOSED INDUSTRIAL DEVELOPMENT

12862 & 12668 DIXIE ROAD CALEDON, ONTARIO QUADREAL PROPERTY GROUP & TRIBAL PARTNERS CANADA INC.

ENHANCED ANIMAL CORRIDOR LANDSCAPE PLAN