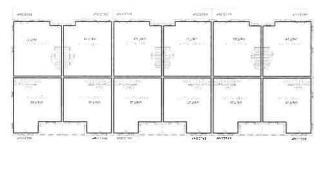

FEAEL 2 (SECOND FLOOR) EXTENT OF RESIDENTIAL UNITS 2-3, 5-6, 8-15, 17-18, 20-21, 23-24, 25-30, 32-33, 35-36, 36-45

SHEET 2 OF 2 SHEETS