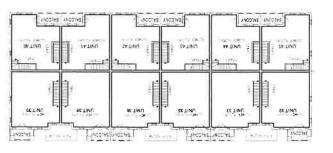

FEAEL 2 (SECOND FLOOR) EXTENT OF RESIDENTIAL UNITS 2-3, 5-6, 8-15, 17-18, 20-21, 23-24, 25-30, 32-33, 35-36, 36-45

SHEET 2 OF 2 SHEETS