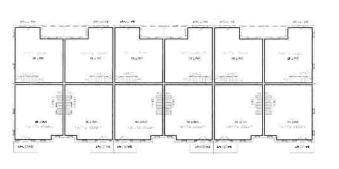

## PROJECT No. 13-B6595-3

PATHER /PROJECTS/2021/86595-1/MSCAD/86595-3\_DRAFT PL\_V2\_AD MSCALLE | HARVESTOME CENTRE INC. 

LEVEL 2 (THIRD FLOOR) EXTENT OF RESIDENTIAL UNITS 2-3, 5-6, 8-15, 17-18, 20-21, 23-24, 25-30, 32-33, 35-36, 38-45