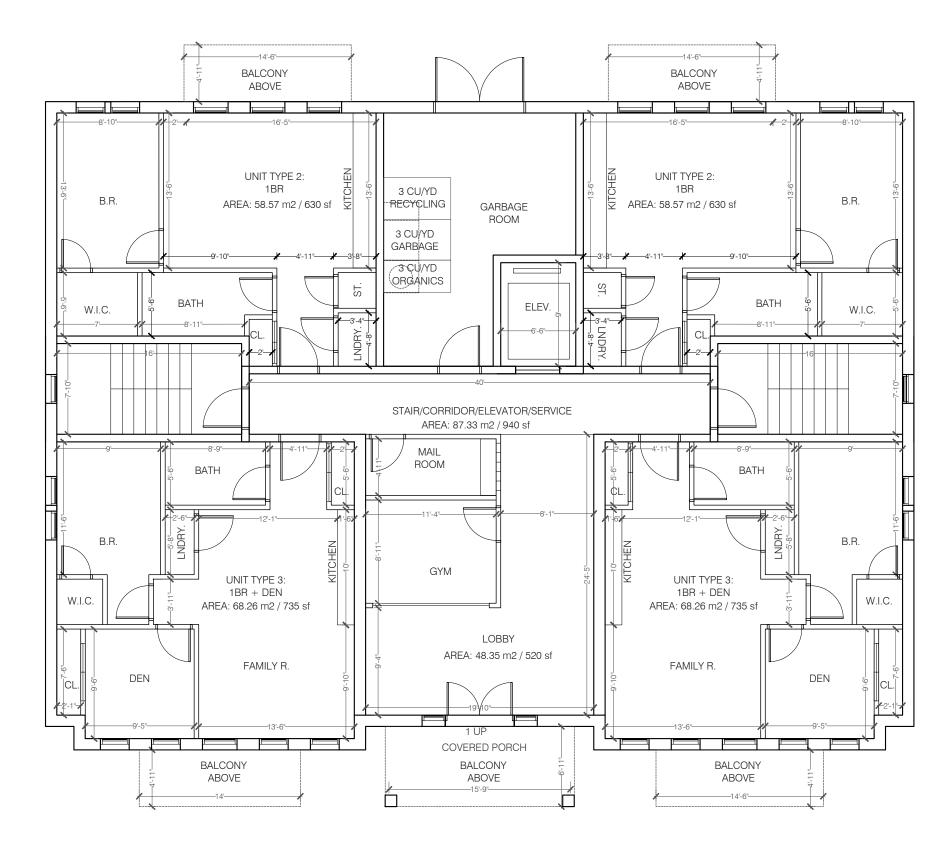

1 MAIN FLOOR PLAN A201 SCALE: 1:100

SITE 1417 So SITE

## KEY PLAN

| FLOORS                          | PROVIDED   |               |
|---------------------------------|------------|---------------|
| MAIN FLOOR                      | m2         | sf            |
| STAIR, LOBBY, ELEVATOR, SERVICE | 135.68 m2  | 1460.45 SQ/FT |
| NET RESIDENTIAL                 | 253.66 m2  | 2730 SQ/FT    |
| 2ND TO 4TH FLOOR PLAN           | m2         | sf            |
| STAIR, LOBBY, ELEVATOR, SERVICE | 65.35 m2   | 703.42 SQ/FT  |
| NET RESIDENTIAL (PER FLOOR)     | 324.00 m2  | 3487.51 SQ/FT |
| TOTAL AREAS                     |            |               |
| NET RESIDENTIAL                 | 1225.66 m2 | 13193 SQ/FT   |
| GROSS FLOOR AREA (GFA)          | 1557.39 m2 | 16764 SQ/FT   |
|                                 |            |               |

## UNIT TYPE BREKADOWN

| TYPE 1 | 1BR : 520SF       | 3  |
|--------|-------------------|----|
| TYPE 2 | 1BR : 630SF       | 2  |
| TYPE 3 | 1BR + DEN : 735SF | 8  |
| TYPE 4 | 1BR + DEN : 749SF | 6  |
|        | TOTAL             | 19 |