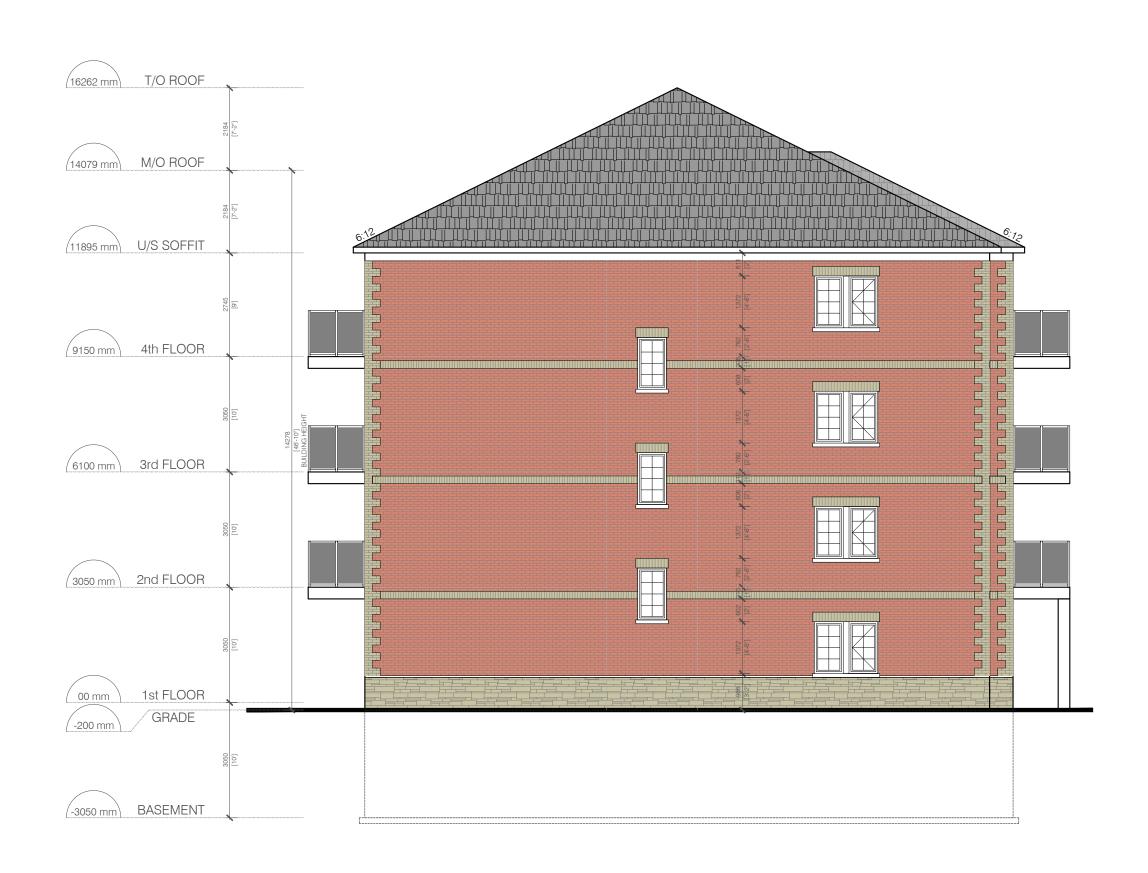

TOWN OF CALEDON **PLANNING** RECEIVED

October 8, 2024

KEY PLAN

1 SIDE ELEVATION (WEST)
A302 SCALE: 1:100\_1

| 7   | ISSUED FOR SPA           | 2024-10-01 |
|-----|--------------------------|------------|
| 6   | ISSUED FOR PAC           | 2023-11-13 |
| 5   | ISSUED FOR CLIENT REVIEW | 2023-11-08 |
| 4   | ISSUED FOR CLIENT REVIEW | 2023-10-31 |
| 3   | ISSUED FOR CLIENT REVIEW | 2023-09-21 |
| No. | DESCRIPTION              | DATE       |
|     | REVISIONS                |            |

MULTI-FAM DWELLINGS PROPOSAL

15, 21, & 27 SHORE ST. BOLTON, ON BOLTON CALEDON, ON

WEST ELEVATION

A302 REVIEWED BY: