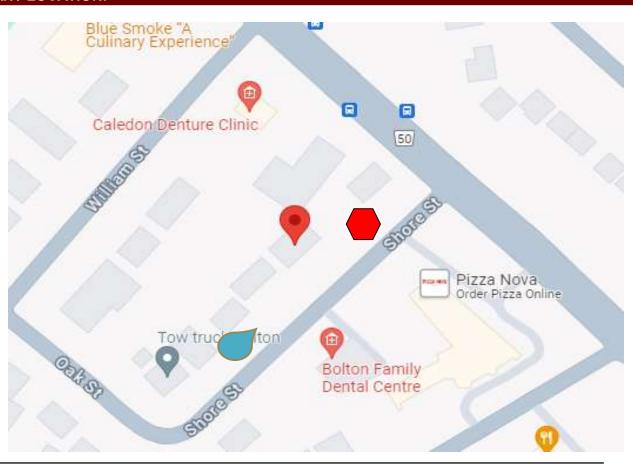

## **GENERAL INFORMATION:**

PROJECT ID
CLIENT NAME
BUILDING ADDRESS

1527SS

Deven Verma

15-27 Shore Street

Caledon, Ontario

TESTED BY: AA

DATE | June 21-24

TIME | 1:30:00 PM

## WATER MAIN INFORMATION:

MAIN SIZE / MATERIAL NA CONFIGURATION Looped

## **HYDRANT LOCATION:**







## FINAL RESULTS:

| Test # | Number  | Orifice   | Pitot   | Equivlnt | Total   | Projected | Gauge    | Discharg  |
|--------|---------|-----------|---------|----------|---------|-----------|----------|-----------|
|        | of      | Size (in) | Reading | Flow     | Flow    | flow at   | Pressure | e Coef'nt |
|        | Outlets |           | (psig)  | (usgpm)  | (usgpm) | 20psi     | (psig)   |           |
|        |         |           |         |          |         | (usgpm)   |          |           |
| Static | N/A     | N/A       | N/A     | N/A      | 0       | N/A       | 58       | N/A       |
| 1      | 1       | 2.47      | 34      | 849      | 849     | 4163      | 56       | 8.0       |
| 2      | 2       | 2.47      | 22      | 683      | 1366    | 3700      | 52