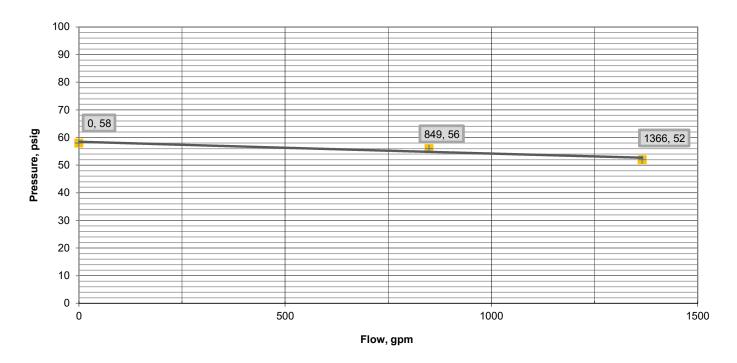

## FINAL RESULTS:

| Test # | Number  | Orifice   | Pitot   | Equivlnt | Total   | Projected | Gauge    | Discharg  |
|--------|---------|-----------|---------|----------|---------|-----------|----------|-----------|
|        | of      | Size (in) | Reading | Flow     | Flow    | flow at   | Pressure | e Coef'nt |
|        | Outlets |           | (psig)  | (usgpm)  | (usgpm) | 20psi     | (psig)   |           |
|        |         |           |         |          |         | (usgpm)   |          |           |
| Static | N/A     | N/A       | N/A     | N/A      | 0       | N/A       | 58       | N/A       |
| 1      | 1       | 2.47      | 34      | 849      | 849     | 4163      | 56       | 8.0       |
| 2      | 2       | 2.47      | 22      | 683      | 1366    | 3700      | 52       | 0.8       |