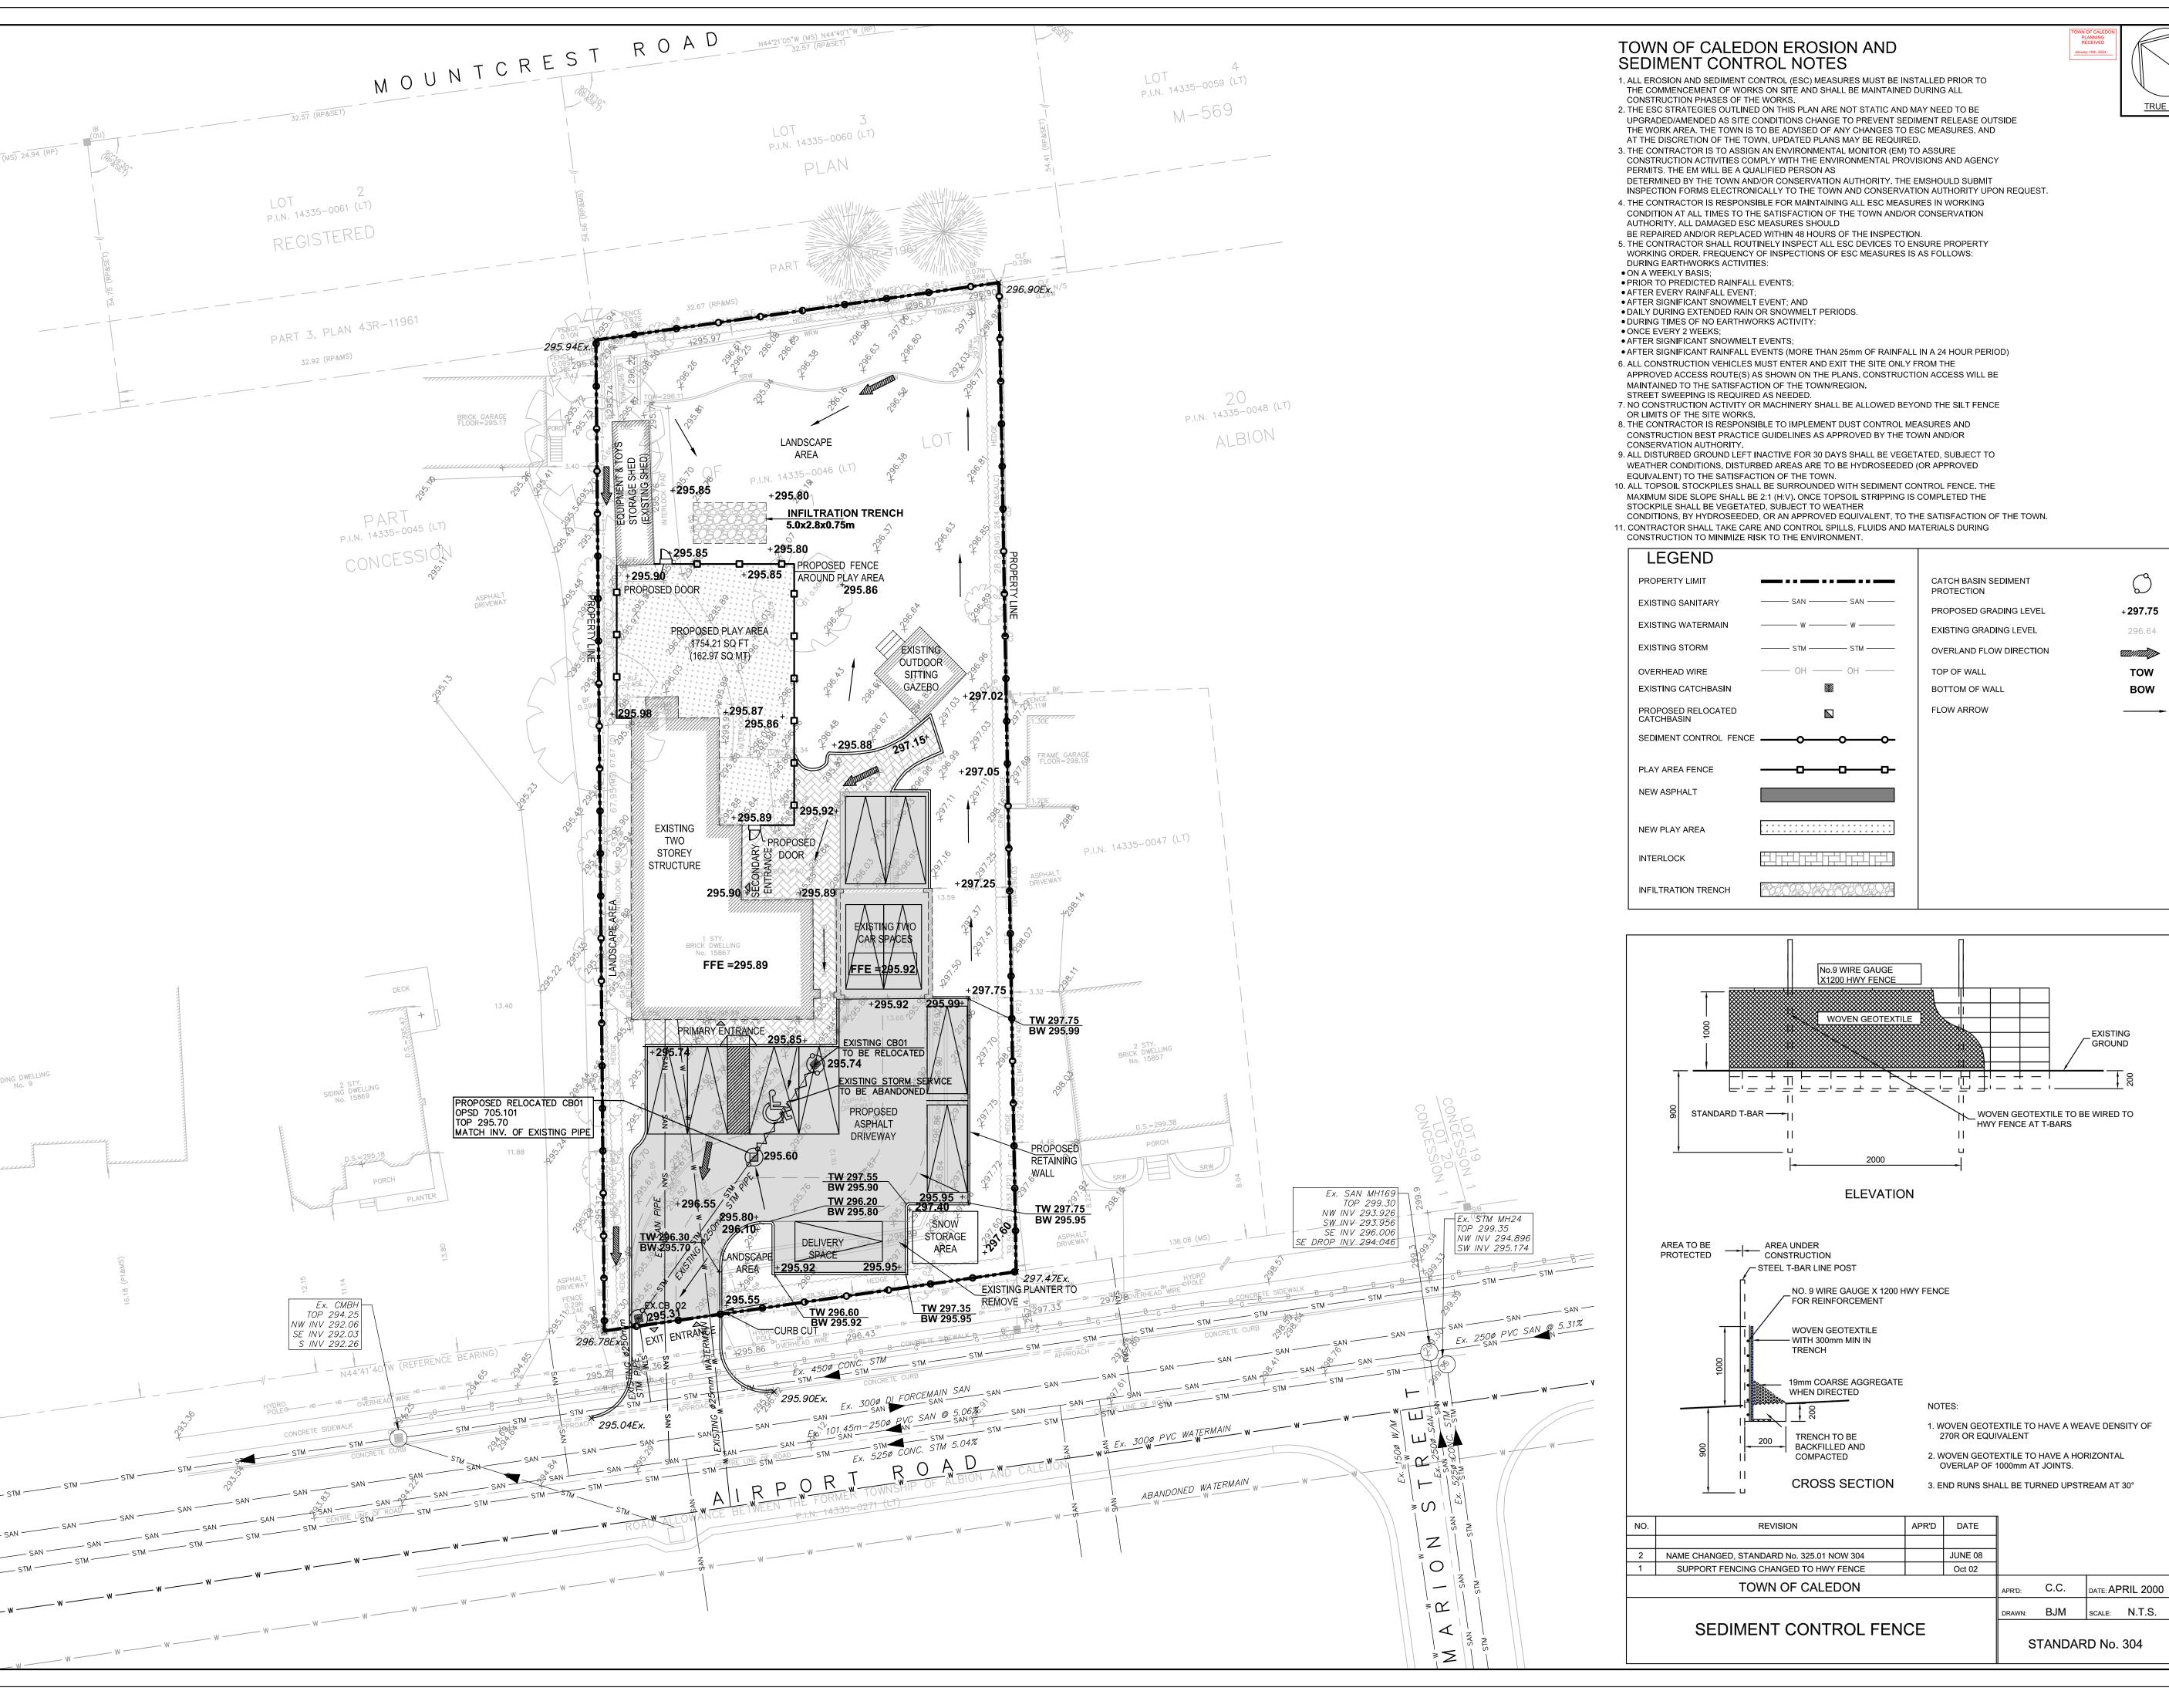

+297.75

296.64

TOW

LEGAL DESCRIPTION: PART 1 PLAN OF PART OF LOT 20 CONCESSION 1 ALBION IN THE TOWN OF CALEDON

N44°41'40"W.

(REGIONAL MUNICIPALITY OF PEEL)

INFORMATION TAKEN FROM A SURVEY PERFORMED BY ALTIMAP LAND SURVEYORS INC., 222 FINCH AVE W, UNIT 212, TORONTO, ON M2R 1M6 TEL 416 990 3001 INFO@ALTIMAP.CA