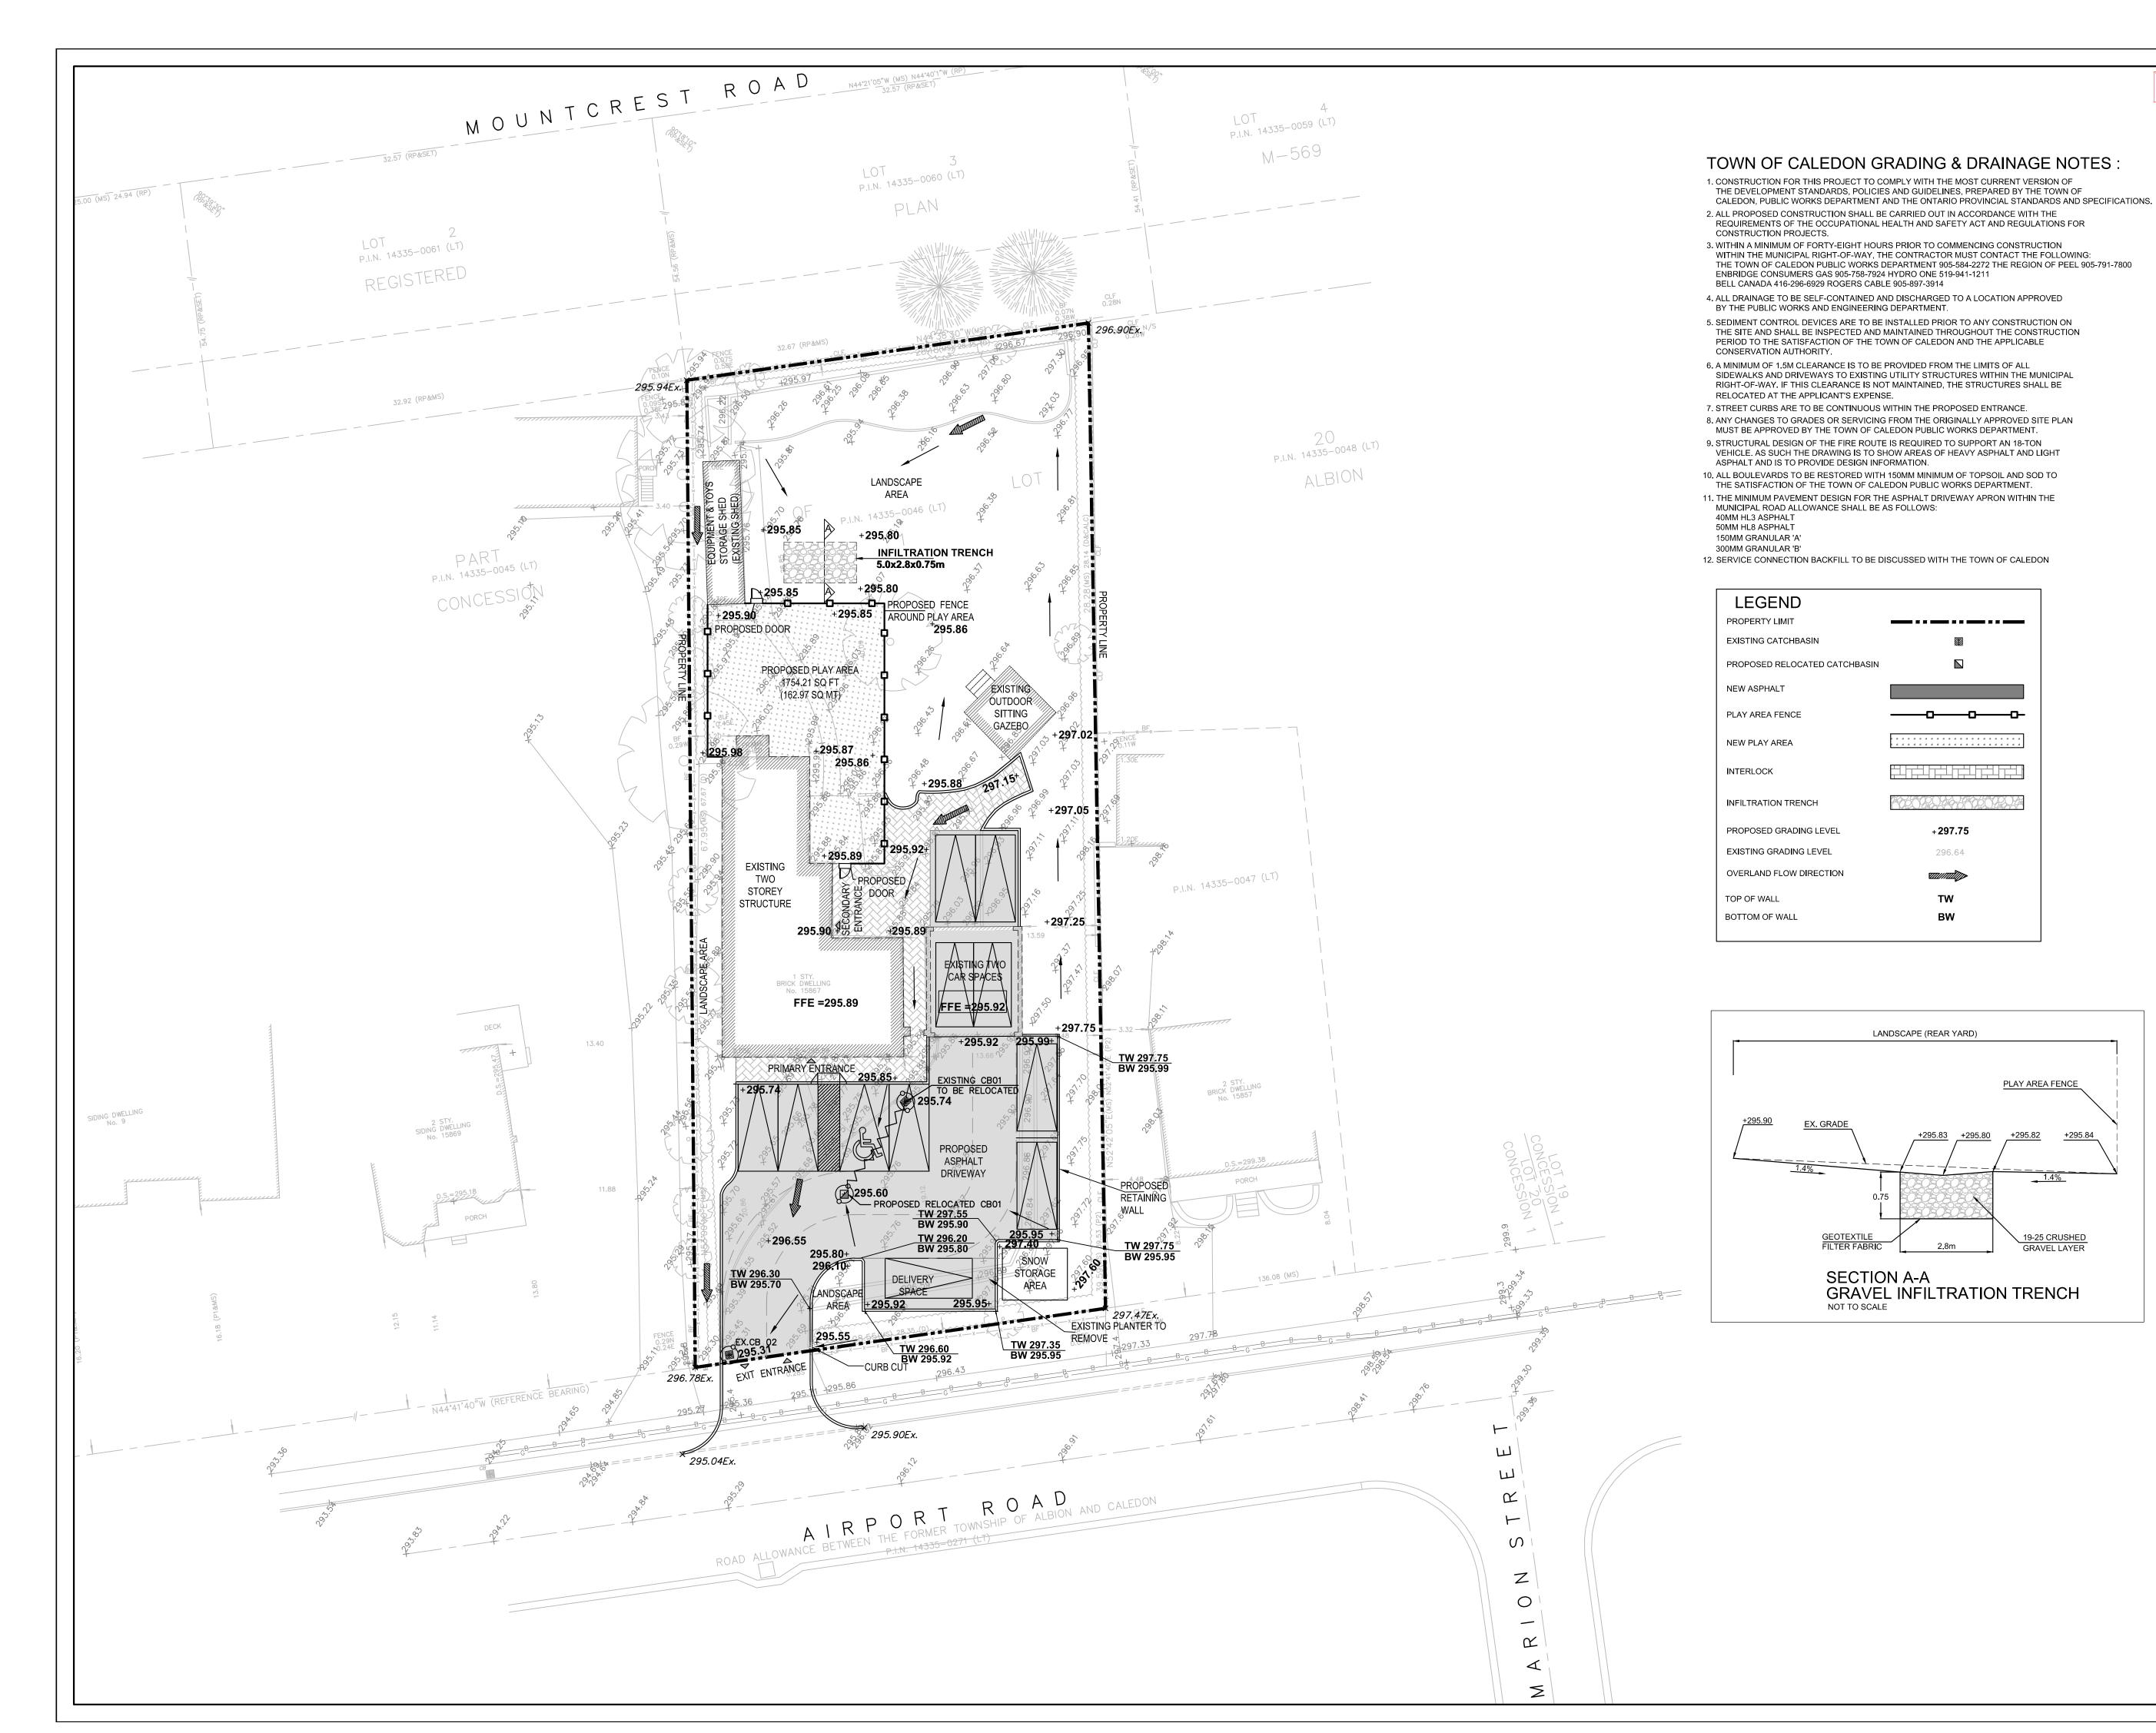

\_\_\_\_\_\_

+297.75

296.64

LANDSCAPE (REAR YARD)

PLAY AREA FENCE

LEGAL DESCRIPTION: PART 1 PLAN OF PART OF LOT 20 CONCESSION 1 ALBION IN THE TOWN OF CALEDON (REGIONAL MUNICIPALITY OF PEEL)

INFORMATION TAKEN FROM A SURVEY PERFORMED BY ALTIMAP LAND SURVEYORS INC., 222 FINCH AVE W, UNIT 212, TORONTO, ON M2R 1M6 TEL 416 990 3001 INFO@ALTIMAP.CA