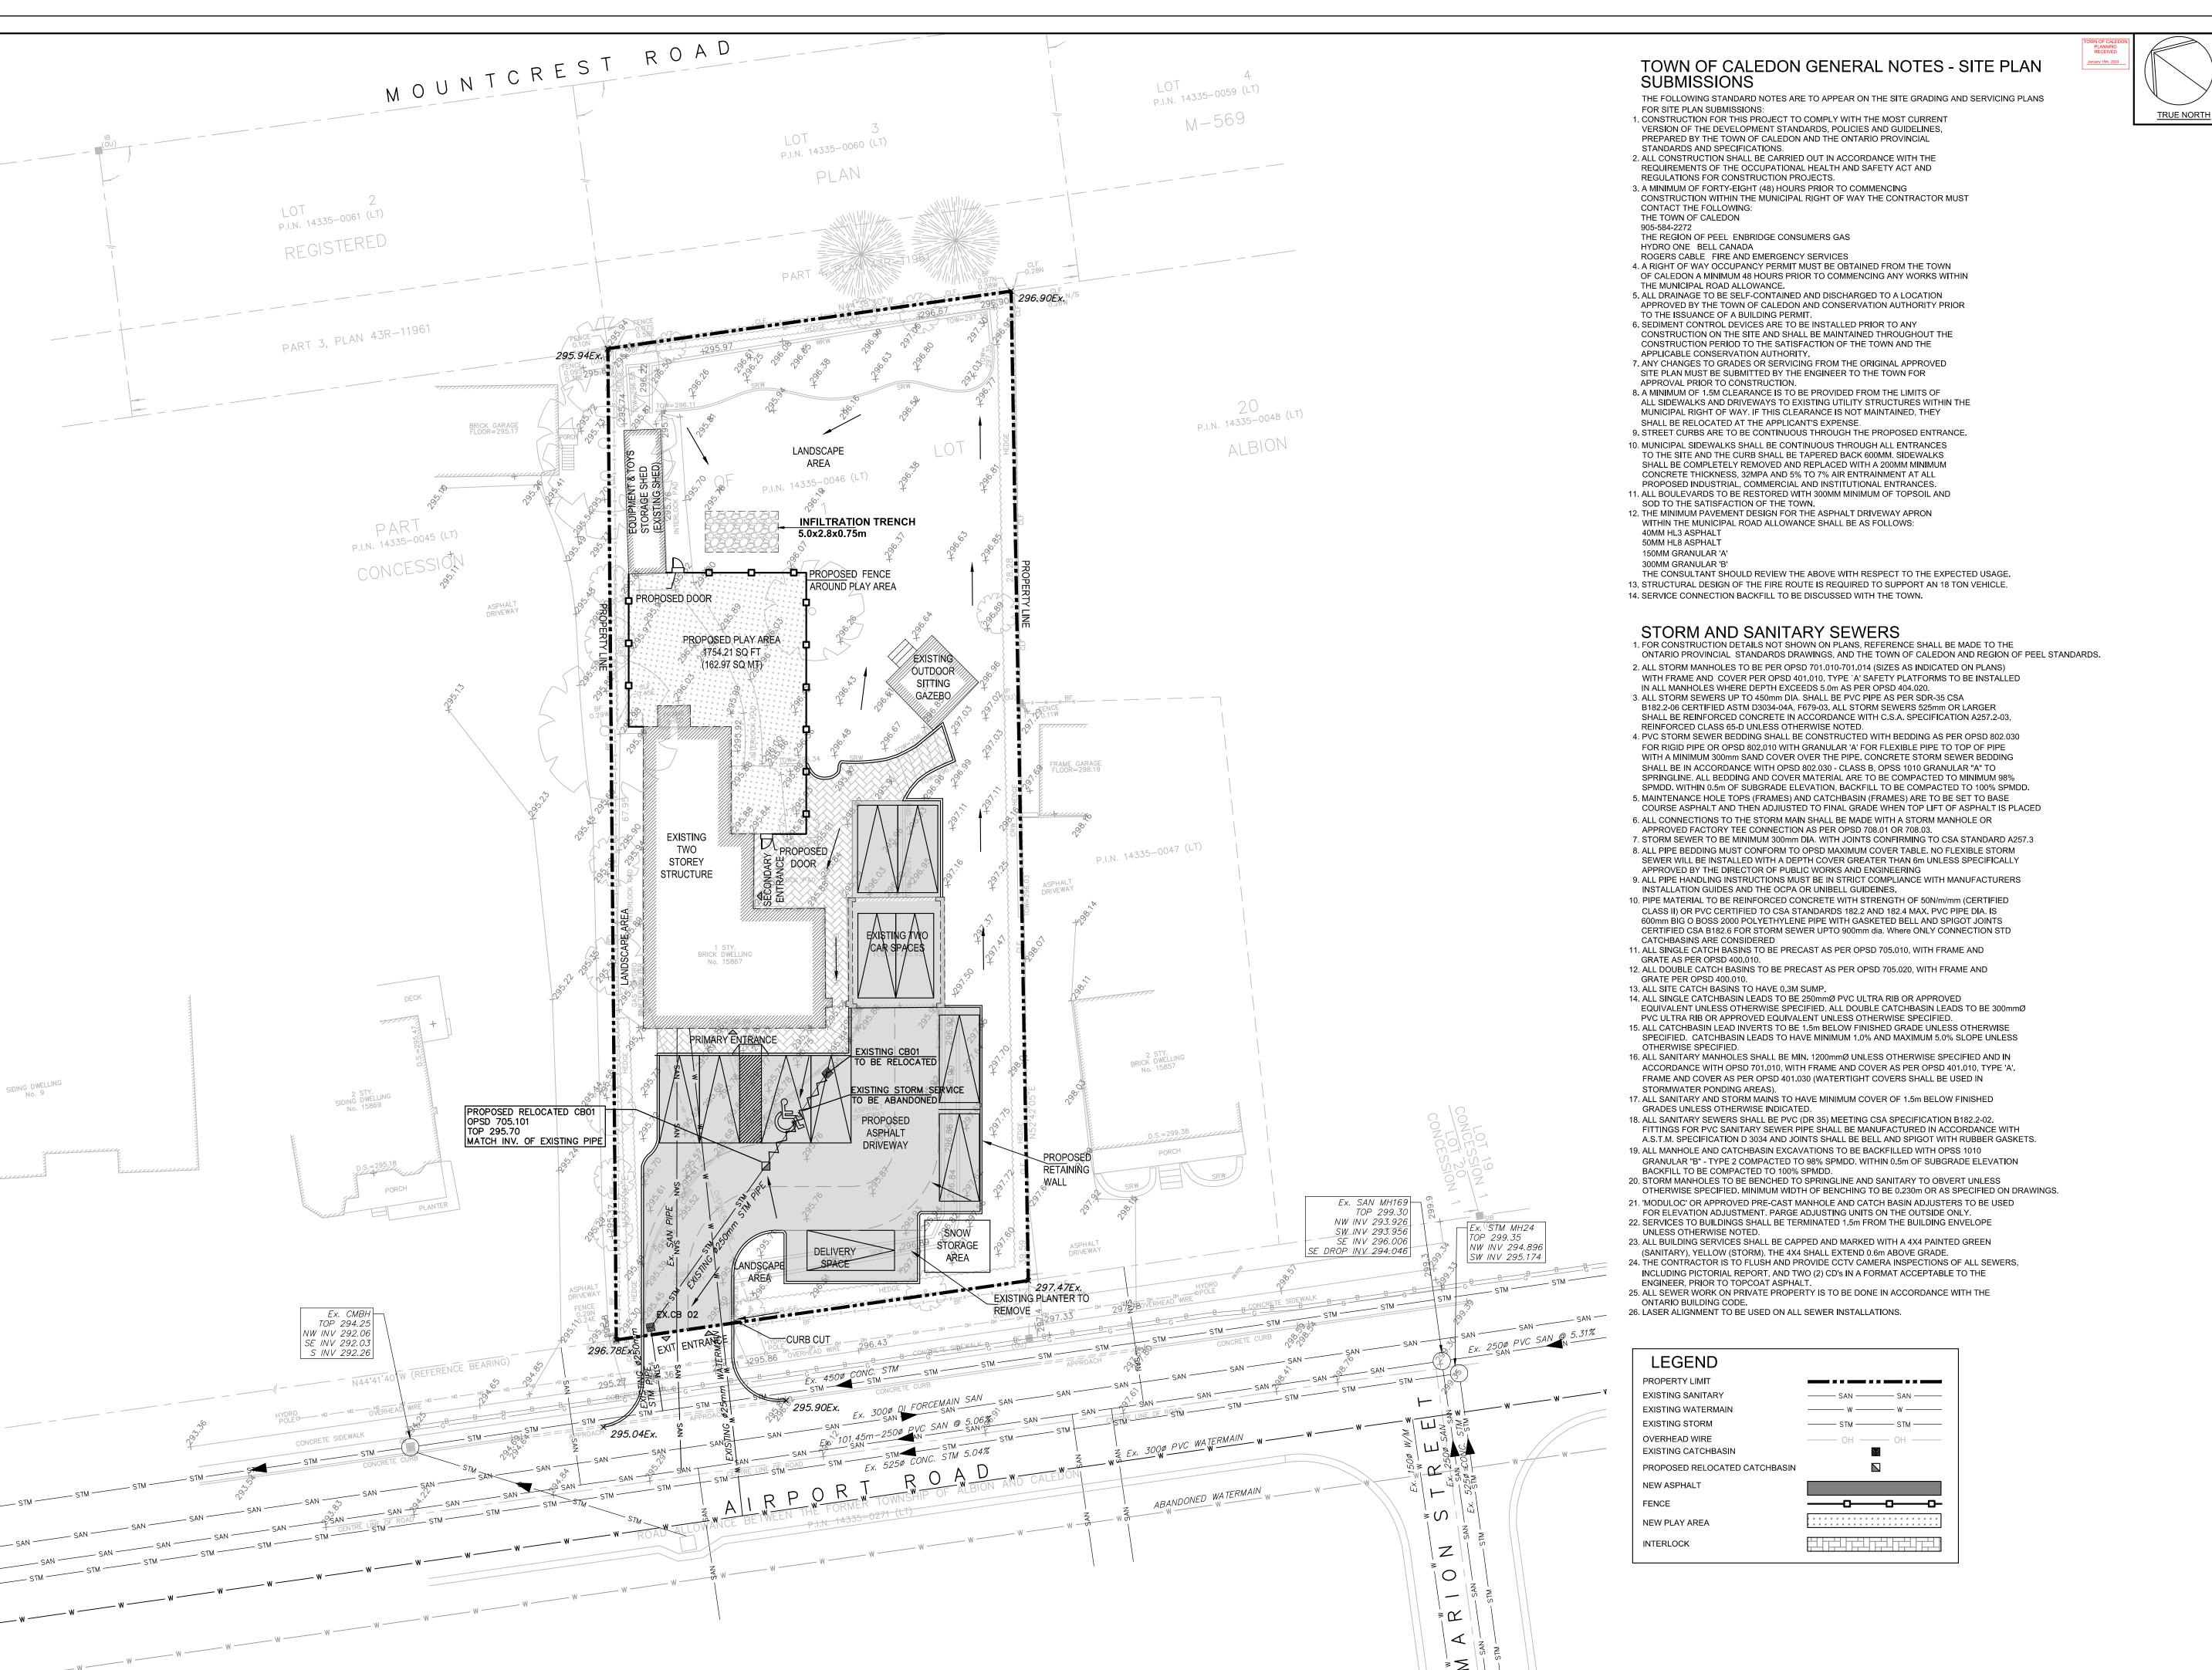

LEGAL DESCRIPTION: PART 1 PLAN OF PART OF LOT 20 CONCESSION 1 ALBION IN THE TOWN OF CALEDON (REGIONAL MUNICIPALITY OF PEEL)

INFORMATION TAKEN FROM A SURVEY PERFORMED BY ALTIMAP LAND SURVEYORS INC., 222 FINCH AVE W, UNIT 212, TORONTO, ON M2R 1M6 TEL 416 990 3001 INFO@ALTIMAP.CA

BEARING NOTE:
BEARINGS ARE ASTRONOMIC AND ARE REFERRED TO THE NORTHERLY LIMIT OF AIRPORT ROAD AS SHOWN ON PLAN BY T. VAN LANKVELD O.L.S. HAVING A BEARING OF N44°41'40"W.

ELEVATIONS NOTE: ELEVATIONS ARE REFERRED TO THE CANADIAN GEODETIC VERTICAL DATUM (CGVD-1928:1978) AND ARE DERIVED FROM TOWN OF CALEDON BENCHMARK No. 00819758057 HAVING AN ELEVATION OF 251.929m.