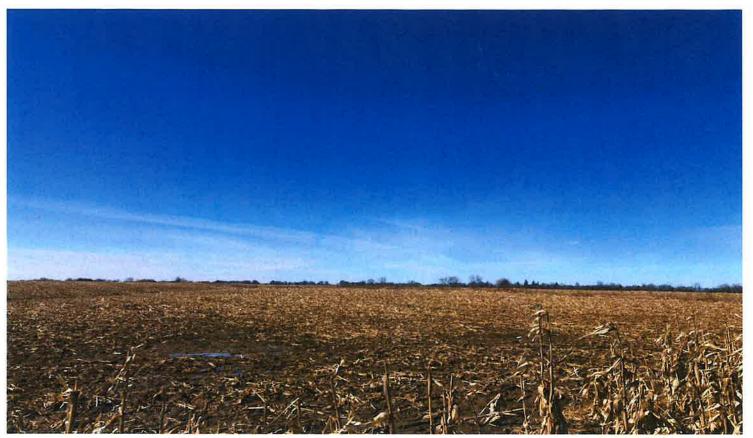

General view of north portion of subject site looking southeast.

General view of north portion of subject site looking southwest.

| 1                   | Title            | Project                                                                             | Reference No. | Date          | Appendix 'E' |
|---------------------|------------------|-------------------------------------------------------------------------------------|---------------|---------------|--------------|
| Soil Engineers Ltd. | Site Photographs | Proposed Residential Development<br>12735 Centreville Creek Rd., Town of<br>Caledon | 2009-E125     | March 7, 2024 | Page 3 of 3  |

Site photographs taken during the inspection are presented in Appendix 'E'.

At the time of the inspection, the subject site consists of a farm field with no structures. The subject site is located on the northeast side of Centreville Creek Road, approximately 800m southeast of Healey Road, in the Town of Caledon. The neighbouring properties consist of agricultural and residential properties to the northeast and southeast, agricultural property to the northwest and agricultural, residential and industrial properties to the southwest. A water course runs through west portion of the subject site.

The ground surface at the subject site is relatively flat with minor undulations. There was no visible sign of any underground tank, excavated pit, and sump. There was no noticeable nuisance odour, stained soil or stressed vegetation observed in any area of the subject site. There was no evidence to suggest that materials of environmental concern are disposed on the subject site.