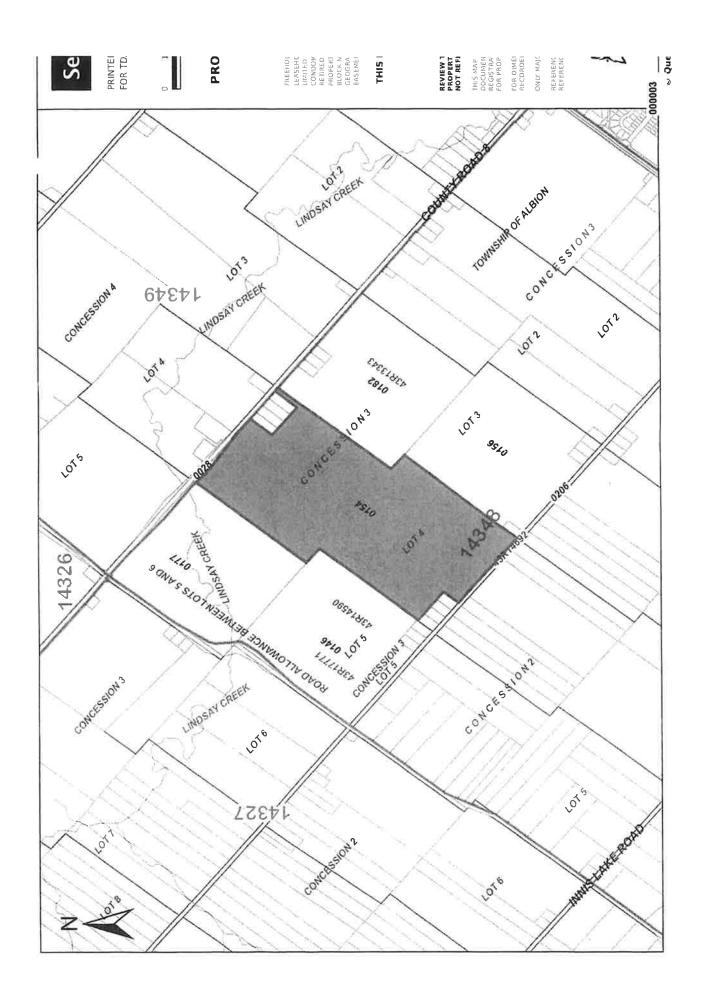

### Section 2.1 – Phase One Property Information

The subject site, as shown on the Site Location Plan, Drawing No. 1, is located on the northeast side of Centreville Creek Road, approximately 800m southeast of Healey Road, in the Town of

Caledon. The municipal address of the subject site is 12735 Centreville Creek Road, in the Town of Caledon. The most recent Parcel Register and a PIN map are shown in Appendix 'A' and Drawing No.2, respectively.