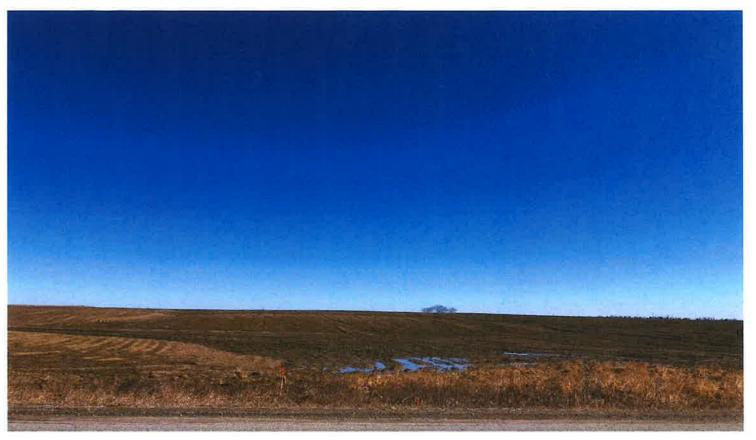

### **APPENDIX 'E'**

**SITE PHOTOGRAPHS** 

General view of southwest portion of subject site looking north.

General view of southwest portion of subject site looking east.

|                     | Title            | Project                                                                             | Reference No. | Date          | Appendix 'E' |
|---------------------|------------------|-------------------------------------------------------------------------------------|---------------|---------------|--------------|
| Soil Engineers Ltd. | Site Photographs | Proposed Residential Development<br>12735 Centreville Creek Rd., Town of<br>Caledon | 2009-E125     | March 7, 2024 | Page 1 of 3  |

Site photographs taken during the inspection are presented in Appendix 'E'.

At the time of the inspection, the subject site consists of a farm field with no structures. The subject site is located on the northeast side of Centreville Creek Road, approximately 800m southeast of Healey Road, in the Town of Caledon. The neighbouring properties consist of agricultural and residential properties to the northeast and southeast, agricultural property to the northwest and agricultural, residential and industrial properties to the southwest. A water course runs through west portion of the subject site.

The ground surface at the subject site is relatively flat with minor undulations. There was no visible sign of any underground tank, excavated pit, and sump. There was no noticeable nuisance odour, stained soil or stressed vegetation observed in any area of the subject site. There was no evidence to suggest that materials of environmental concern are disposed on the subject site.