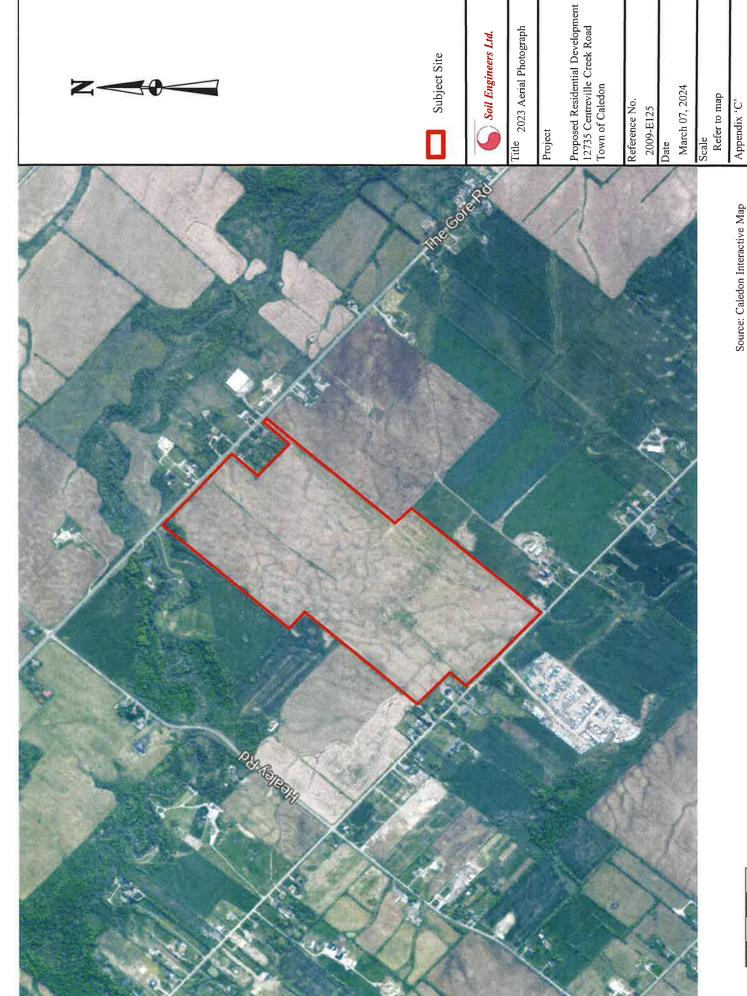

### Aerial Photographs

An aerial photograph dated 2023 showing the subject site and surrounding area was found at the Caledon Interactive Map. Based on the review of the 2023 aerial photograph, the subject site is a subject site has been used for agricultural purposes. The subject site is adjacent to The Gore Road and Centreville Creek Road to the northeast and southwest. A copy of the aerial photograph is presented in Appendix 'C'.

### **AERIAL PHOTOGRAPHS**

Source: Caledon Interactive Map © 2024 Town of Caledon

1 of 1

90 WEST BEAVER CREEK ROAD, SUITE #100, RICHMOND HILL, ONTARIO L4B 1E7 · TEL (416) 754-8515 · FAX (905) 881-8335

| BARRIE              | MISSISSAUGA         | OSHAWA              | NEWMARKET           | GRAVENHURST         | PETERBOROUGH        | HAMILTON            |
|---------------------|---------------------|---------------------|---------------------|---------------------|---------------------|---------------------|
| TEL: (705) 721-7863 | TEL: (905) 542-7605 | TEL: (905) 440-2040 | TEL: (905) 853-0647 | TEL: (705) 684-4242 | TEL: (905) 440-2040 | TEL: (905) 777-7956 |
| FAX: (705) 721-7864 | FAX: (905) 542-2769 | FAX: (905) 725-1315 | FAX: (905) 881-8335 | FAX: (705) 684-8522 | FAX: (905) 725-1315 | FAX: (905) 542-2769 |