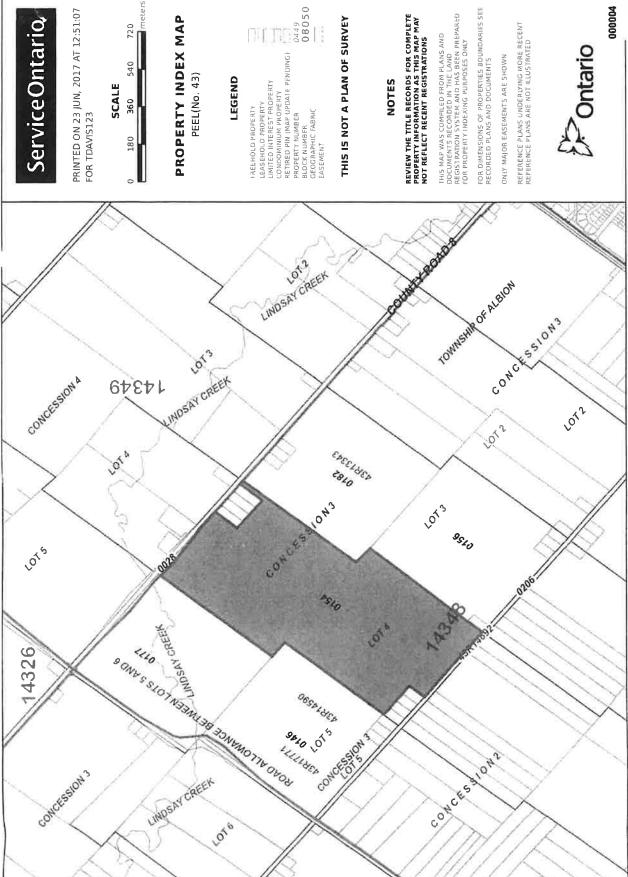

### Section 2.1 – Phase One Property Information

The subject site, as shown on the Site Location Plan, Drawing No. 1, is located on the northeast side of Centreville Creek Road, approximately 800m southeast of Healey Road, in the Town of

Caledon. The municipal address of the subject site is 12735 Centreville Creek Road, in the Town of Caledon. The most recent Parcel Register and a PIN map are shown in Appendix 'A' and Drawing No.2, respectively.