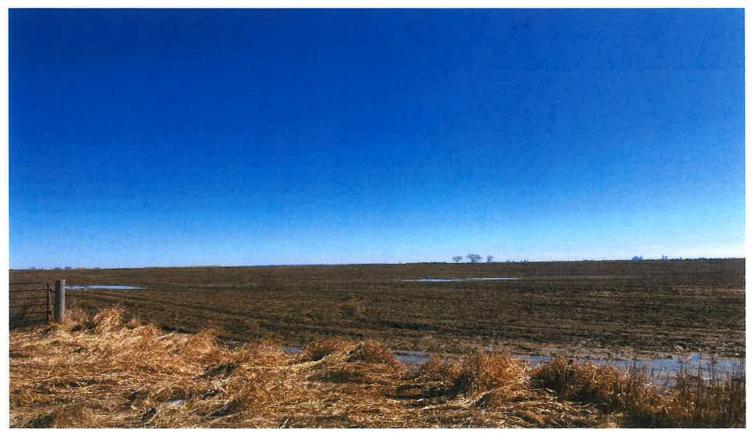

General view of south portion of subject site looking north.

General view of south portion of subject site looking northeast.

|                     | Title            | Project                                                                             | Reference No. | Date          | Appendix 'E' |
|---------------------|------------------|-------------------------------------------------------------------------------------|---------------|---------------|--------------|
| Soil Engineers Ltd. | Site Photographs | Proposed Residential Development<br>12735 Centreville Creek Rd., Town of<br>Caledon | 2009-E125     | March 7, 2024 | Page 2 of 3  |

Site photographs taken during the inspection are presented in Appendix 'E'.

At the time of the inspection, the subject site consists of a farm field with no structures. The subject site is located on the northeast side of Centreville Creek Road, approximately 800m southeast of Healey Road, in the Town of Caledon. The neighbouring properties consist of agricultural and residential properties to the northeast and southeast, agricultural property to the northwest and agricultural, residential and industrial properties to the southwest. A water course runs through west portion of the subject site.

The ground surface at the subject site is relatively flat with minor undulations. There was no visible sign of any underground tank, excavated pit, and sump. There was no noticeable nuisance odour, stained soil or stressed vegetation observed in any area of the subject site. There was no evidence to suggest that materials of environmental concern are disposed on the subject site.