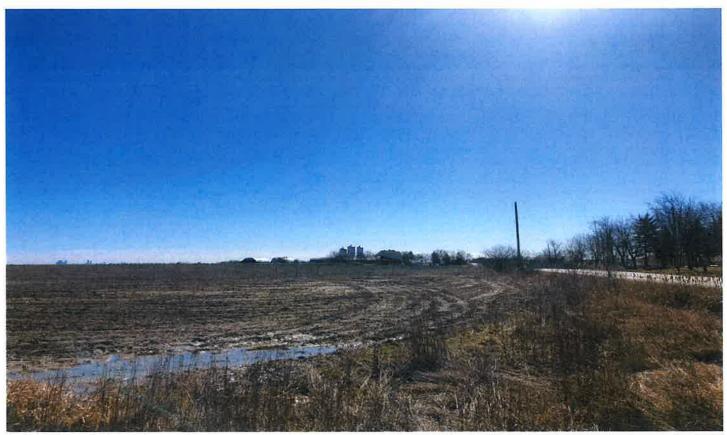

### **APPENDIX 'E'**

**SITE PHOTOGRAPHS** 

General view of southwest portion of subject site looking north.

General view of southwest portion of subject site looking east.

|                     | Title            | Project                                                                             | Reference No. | Date          | Appendix 'E' |
|---------------------|------------------|-------------------------------------------------------------------------------------|---------------|---------------|--------------|
| Soil Engineers Ltd. | Site Photographs | Proposed Residential Development<br>12735 Centreville Creek Rd., Town of<br>Caledon | 2009-E125     | March 7, 2024 | Page 1 of 3  |

Site photographs taken during the inspection are presented in Appendix 'E'.

At the time of the inspection, the subject site consists of a farm field with no structures. The subject site is located on the northeast side of Centreville Creek Road, approximately 800m southeast of Healey Road, in the Town of Caledon. The neighbouring properties consist of agricultural and residential properties to the northeast and southeast, agricultural property to the northwest and agricultural, residential and industrial properties to the southwest. A water course runs through west portion of the subject site.

The ground surface at the subject site is relatively flat with minor undulations. There was no visible sign of any underground tank, excavated pit, and sump. There was no noticeable nuisance odour, stained soil or stressed vegetation observed in any area of the subject site. There was no evidence to suggest that materials of environmental concern are disposed on the subject site.