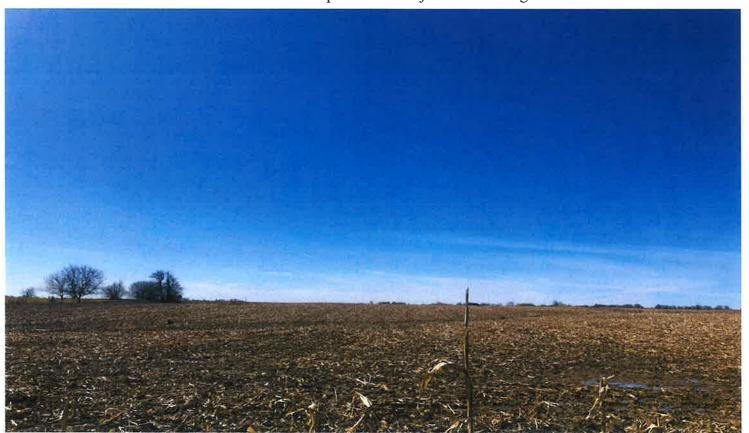

Site photographs taken during the inspection are presented in Appendix 'E'.

At the time of the inspection, the subject site consists of a farm field with no structures. The subject site is located on the northeast side of Centreville Creek Road, approximately 800m southeast of Healey Road, in the Town of Caledon. The neighbouring properties consist of agricultural and residential properties to the northeast and southeast, agricultural property to the northwest and agricultural, residential and industrial properties to the southwest. A water course runs through west portion of the subject site.

The ground surface at the subject site is relatively flat with minor undulations. There was no visible sign of any underground tank, excavated pit, and sump. There was no noticeable nuisance odour, stained soil or stressed vegetation observed in any area of the subject site. There was no evidence to suggest that materials of environmental concern are disposed on the subject site.