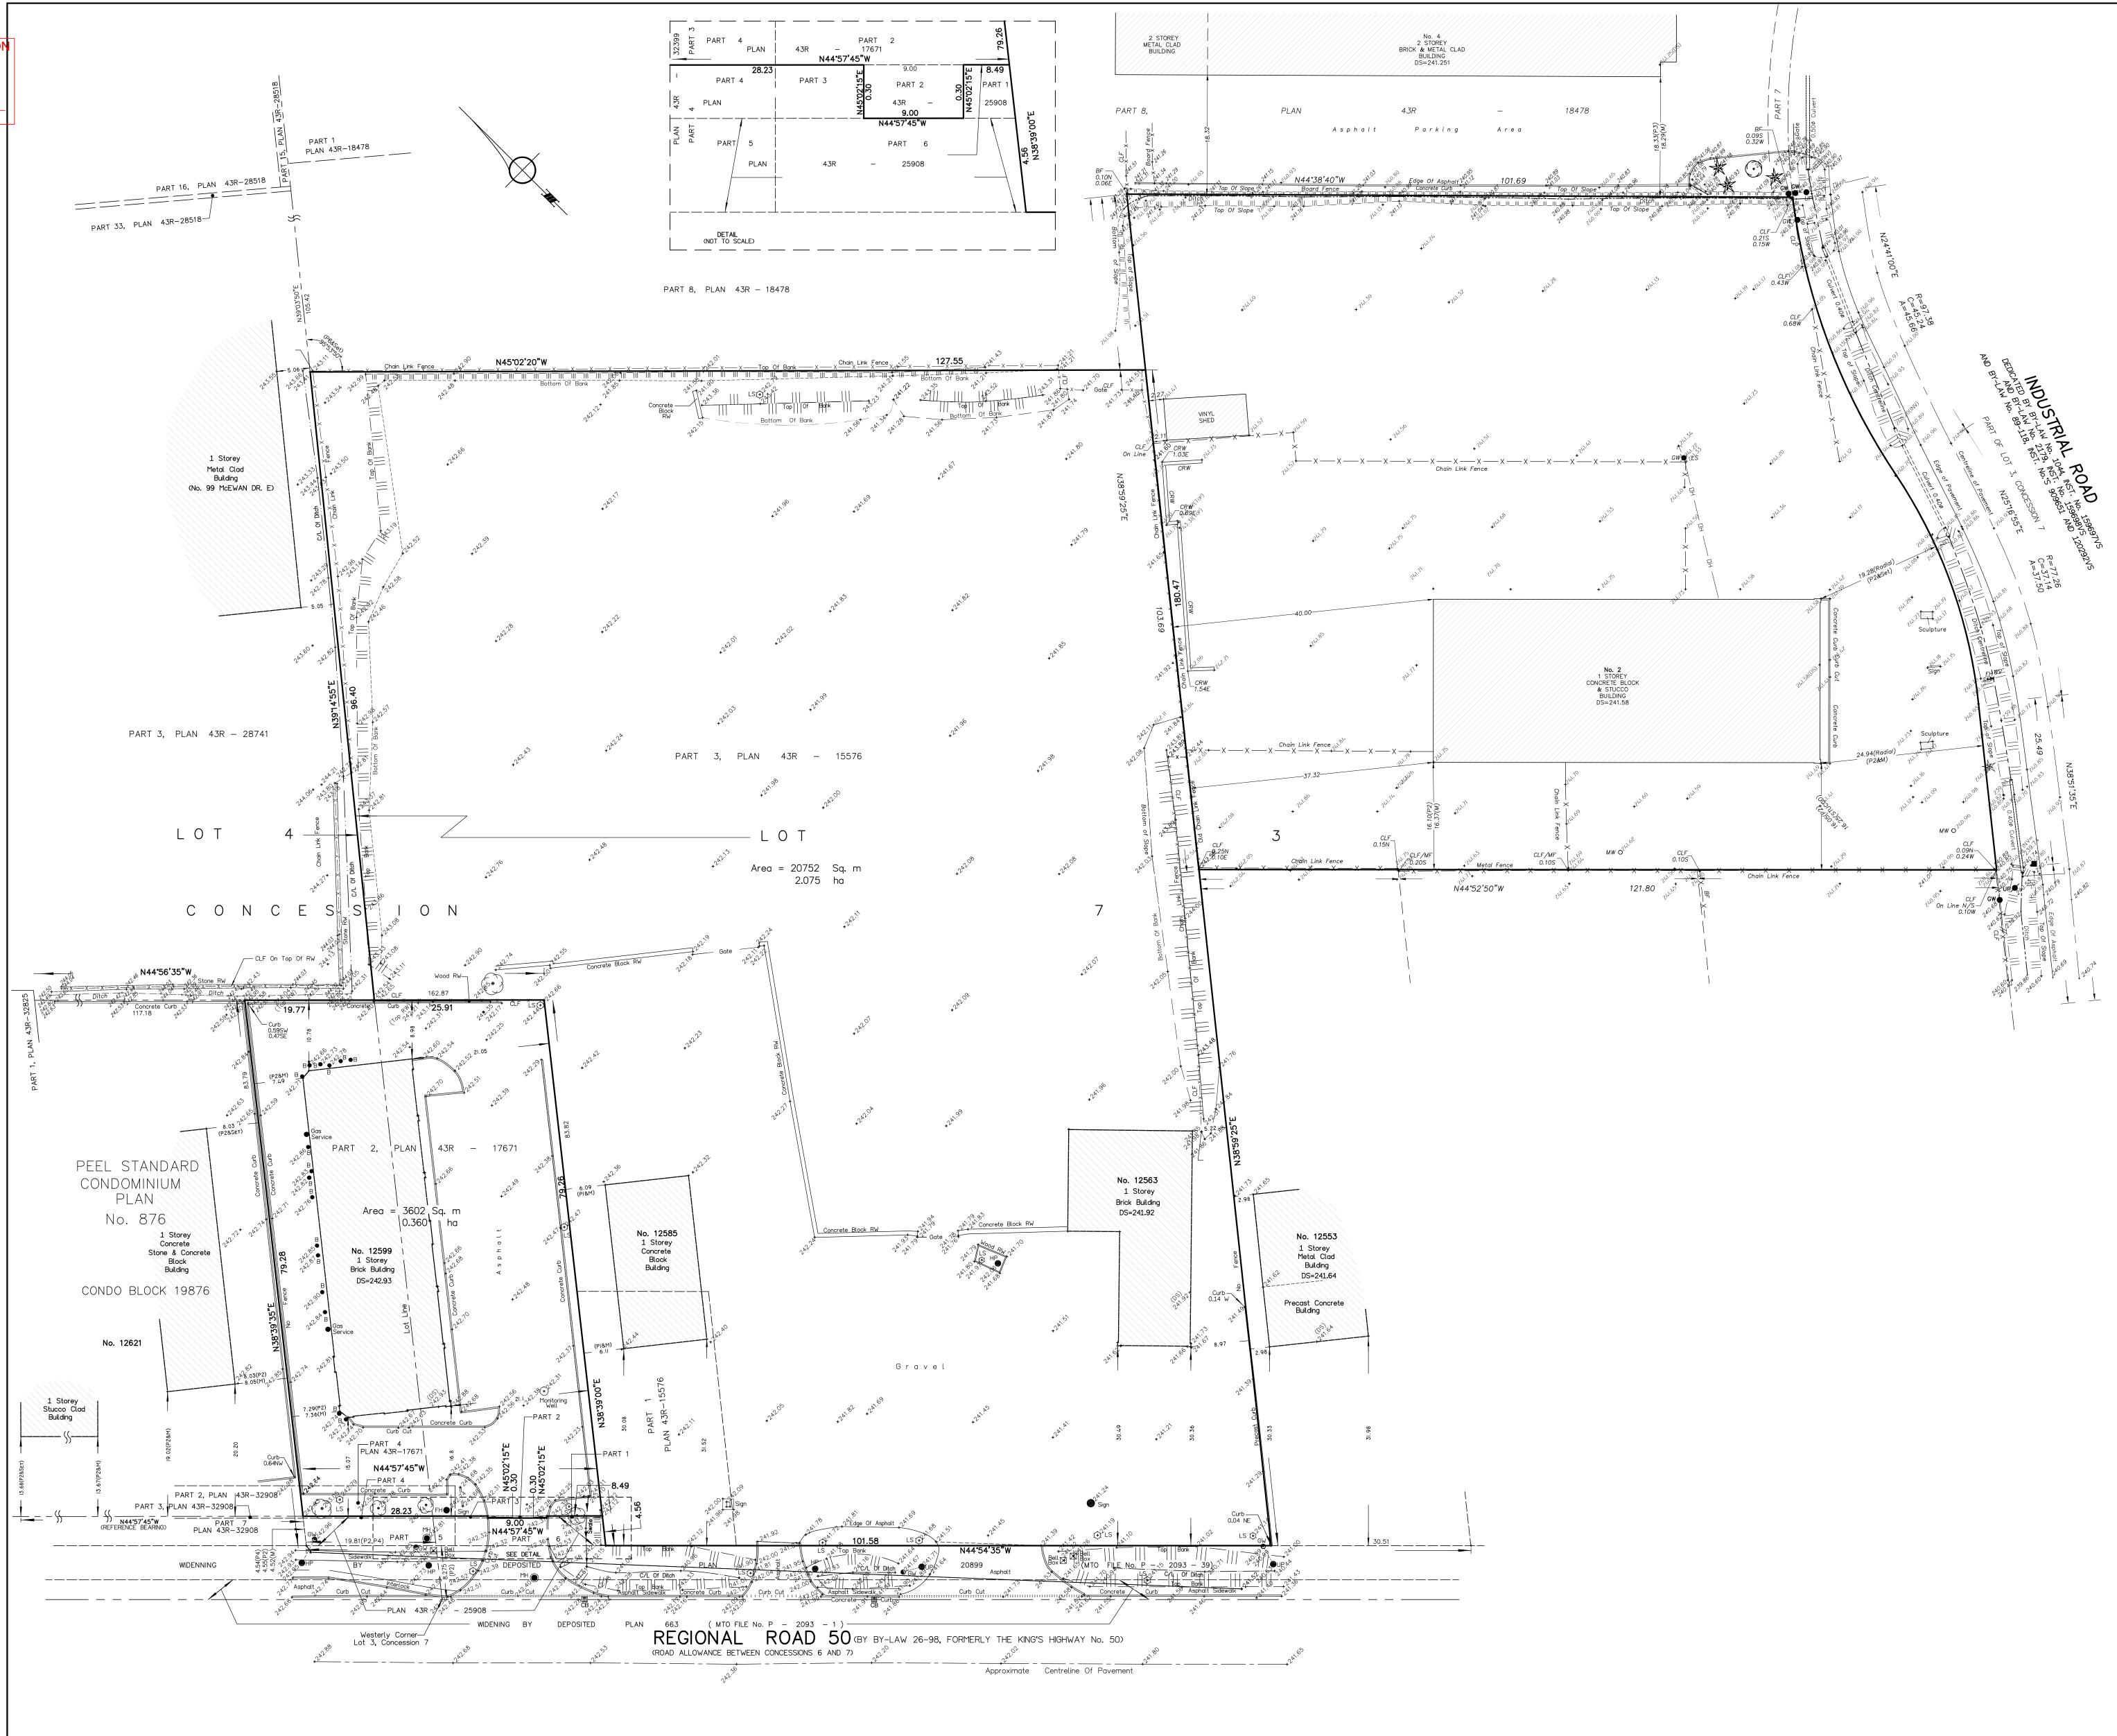

SKETCH SHOWING TOPO DETAIL OF PLAN OF PART OF LOTS 3 AND 4 CONCESSION 7 (TOWNSHIP OF ALBION, COUNTY OF PEEL) TOWN OF CALEDON REGIONAL MINICIPALITY OF PEEL SCALE 1:400

© COPYRIGHT ertl surveyors 2020 Ontario Land Surveyors

Metric DISTANCES SHOWN ON THIS PLAN ARE IN METRES AND CAN BE CONVERTED TO FEET BY DIVIDING BY 0.3048

Bearing Note

BEARINGS ARE ASTRONOMIC AND ARE REFERRED TO THE SOUTHERLY LIMIT OF PEEL STANDARD CONDOMINIUM PLAN No. 876, HAVING A BEARING OF N44°57°45"W

## Legend

| ■<br>SIB<br>SSIB<br>IB<br>CP<br>Ø<br>OU<br>WIT<br>M<br>P1<br>P2<br>P3<br>P4<br>P5<br>P5<br>P5<br>P3 | DENOTES<br>DENOTES<br>DENOTES<br>DENOTES<br>DENOTES<br>DENOTES<br>DENOTES<br>DENOTES<br>DENOTES<br>DENOTES<br>DENOTES<br>DENOTES<br>DENOTES                                                                                                                                                                                                       | SURVEY MONUMENT FOUND<br>SURVEY MONUMENT SET<br>STANDARD IRON BAR<br>SHORT STANDARD IRON BA<br>IRON BAR<br>CONCRETE PIN<br>ROUND<br>ORIGIN UNKNOWN<br>WITNESS<br>MEASURED<br>PLAN 43R-17671<br>PEEL STANDARD CONDOMIN                                                                                                                                                                                                                                |
|-----------------------------------------------------------------------------------------------------|---------------------------------------------------------------------------------------------------------------------------------------------------------------------------------------------------------------------------------------------------------------------------------------------------------------------------------------------------|------------------------------------------------------------------------------------------------------------------------------------------------------------------------------------------------------------------------------------------------------------------------------------------------------------------------------------------------------------------------------------------------------------------------------------------------------|
| P4<br>P5                                                                                            | DENOTES<br>DENOTES<br>DENOTES<br>DENOTES<br>DENOTES<br>DENOTES<br>DENOTES<br>DENOTES<br>DENOTES<br>DENOTES<br>DENOTES<br>DENOTES<br>DENOTES<br>DENOTES<br>DENOTES<br>DENOTES<br>DENOTES<br>DENOTES<br>DENOTES<br>DENOTES<br>DENOTES<br>DENOTES<br>DENOTES<br>DENOTES<br>DENOTES<br>DENOTES<br>DENOTES<br>DENOTES<br>DENOTES<br>DENOTES<br>DENOTES | PLAN No. 876<br>PLAN 43R-15576<br>PLAN 43R-25908<br>PLAN 43R-28741<br>PLAN 43R-18478<br>KRCMAR SURVEYORS, O.L.S<br>D. H. BLACK, O.L.S.<br>D. B. SEARLES SURVEYING I<br>YOUNG & YOUNG SURVEYING I<br>CONCRETE<br>MANHOLE<br>CATCH BASIN<br>UTILITY POLE<br>HYDRO POLE<br>FIRE HYDRANT<br>RETAINING WALL<br>GUY WIRE<br>LIGHT STANDARD<br>BOLLARD<br>DOOR SILL ELEVATION<br>CENTRE LINE<br>CHAIN LINK FENCE<br>NORTH/SOUTH/EAST/WEST<br>DECIDUOUS TREE |

Tree Note

ALL TREES FRONTING THE PROPERTY, WITHIN THE BOULEVARD ARE SHOWN. TREES LOCATED ON THE PROPERTY AND ITS PROXIMITY ARE SHOWN IF THEY HAVE A TRUNK DIAMETER LARGER THAN 0.15 m

| TOWN OF CALEDON<br>PLANNING<br>RECEIVED |  |
|-----------------------------------------|--|
| Feb.24, 2022                            |  |

Note topo updated january 13, 2022

Benchmark TOWN OF CALEDON BM. No. 758057 ELEVATION = 251.929 m