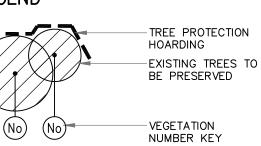

- VEGETATION NUMBER KEY -EXISTING TREES TO BE REMOVED

LIST OF DRAWINGS: L100: LANDSCAPE GROUND FLOOR CONCEPT PLAN L101: LANDSCAPE ROOF PLAN
V100: EXISTING TREE INVENTORY AND

| PRESERVATION PLAN |            |                          |     |
|-------------------|------------|--------------------------|-----|
|                   |            |                          |     |
|                   |            |                          |     |
|                   |            |                          |     |
|                   |            |                          |     |
|                   |            |                          |     |
|                   |            |                          |     |
|                   |            |                          |     |
|                   |            |                          |     |
|                   |            |                          |     |
| 2.                | 2022-02-22 | ISSUED FOR RE-SUBMISSION | BB  |
| 1.                | 2021-03-03 | ISSUED FOR SUBMISSION    | BB  |
| No.               | DATE.      | REVISION.                | BY. |
|                   |            |                          |     |