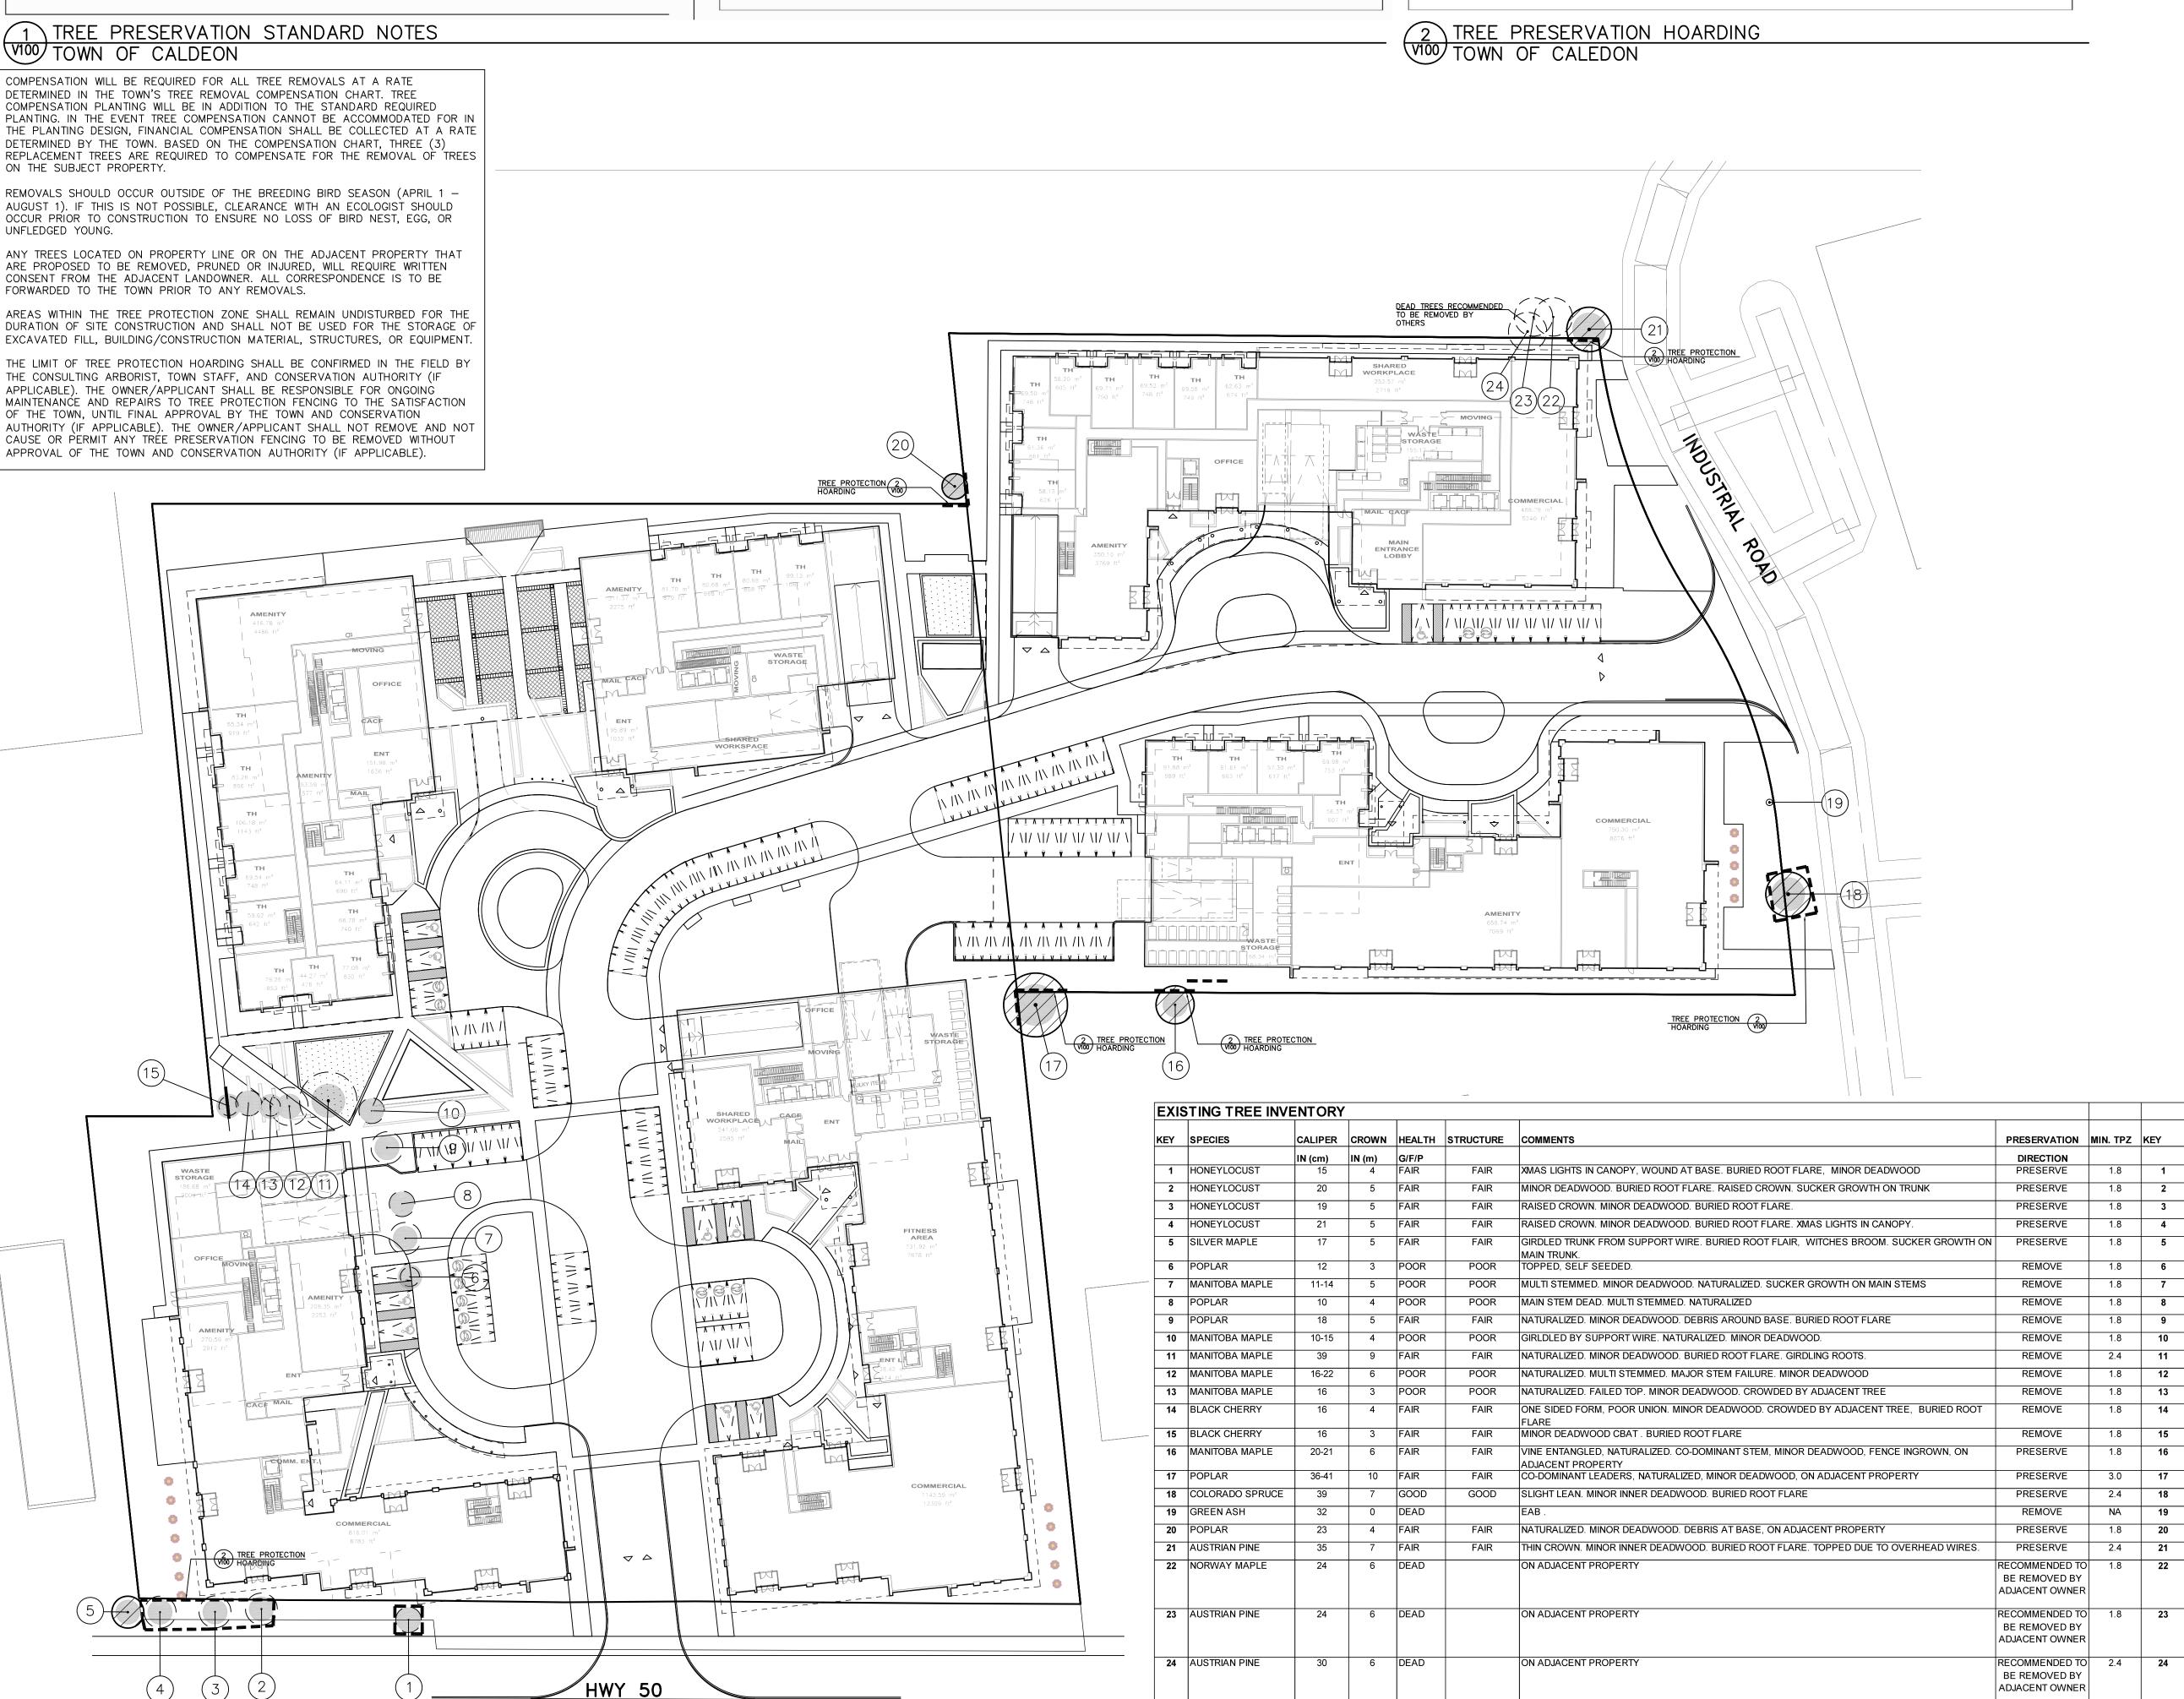

TOWN OF CALEDON PLANNING RECEIVED Feb.24, 2022

**GENERAL NOTES** 

VERIFY ALL DIMENSIONS. DO NOT SCALE DRAWINGS. REPORT ANY DISCREPANCIES, DISCOVERED ERRORS, OR OMISSIONS TO THE LANDSCAPE ARCHITECT BEFORE PROCEEDING. IT IS ADVISED THAT CONTRACTORS CONTACT THE LANDSCAPE ARCHITECT PRIOR TO CONSTRUCTION TO ENSURE THE USE OF THE LATEST REVISED DRAWINGS.

- VEGETATION NUMBER KEY -EXISTING TREES TO BE REMOVED

LIST OF DRAWINGS: L100: LANDSCAPE GROUND FLOOR CONCEPT PLAN L101: LANDSCAPE ROOF PLAN
V100: EXISTING TREE INVENTORY AND

| PRESERVATION PLAN |            |                          |     |
|-------------------|------------|--------------------------|-----|
|                   |            |                          |     |
|                   |            |                          |     |
|                   |            |                          |     |
|                   |            |                          |     |
|                   |            |                          |     |
|                   |            |                          |     |
|                   |            |                          |     |
|                   |            |                          |     |
|                   |            |                          |     |
| 2.                | 2022-02-22 | ISSUED FOR RE-SUBMISSION | BB  |
| 1.                | 2021-03-03 | ISSUED FOR SUBMISSION    | BB  |
| No.               | DATE.      | REVISION.                | BY. |
|                   |            |                          |     |

It is the responsibility of the Contractor and/or Owner to ensure that the drawings with the latest revisions are used for construction.

MISSISSAUGA, ONTARIO, L5R 3G5 T: 416.695.4949 F: 905.712.3101 WWW.STRYBOS.COM

STRYBOS BARRON KING LANDSCAPE ARCHITECTURE

PROPOSED HIGHRISE DEVELOPMENT 12563 & 12599 HWY 50 BOLTON - ONTARIO

DRAWING TITLE.

EXISTING TREE INVENTORY AND PRESERVATION PLAN

| SCALE.<br>1 : 500    | PROJECT No. |  |
|----------------------|-------------|--|
| DATE.  DECEMBER 2020 | 20-5528     |  |
| DRAWN BY.<br>SS/KL   | DRAWING No. |  |
| CHECKED BY.<br>SM/BB | V100        |  |