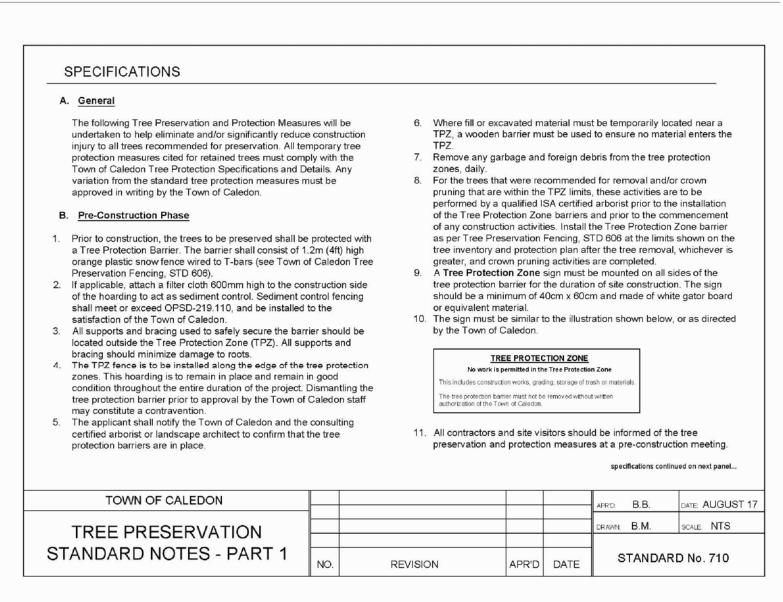

TOWN OF CALEDON PLANNING RECEIVED Feb.24, 2022

**GENERAL NOTES** 

VERIFY ALL DIMENSIONS. DO NOT SCALE DRAWINGS. REPORT ANY DISCREPANCIES, DISCOVERED ERRORS, OR OMISSIONS TO THE LANDSCAPE ARCHITECT BEFORE PROCEEDING. IT IS ADVISED THAT CONTRACTORS CONTACT THE LANDSCAPE ARCHITECT PRIOR TO CONSTRUCTION TO ENSURE THE USE OF THE LATEST REVISED DRAWINGS.

- VEGETATION NUMBER KEY -EXISTING TREES TO BE REMOVED

LIST OF DRAWINGS: L100: LANDSCAPE GROUND FLOOR CONCEPT PLAN L101: LANDSCAPE ROOF PLAN
V100: EXISTING TREE INVENTORY AND

| PRESERVATION PLAN |            |                          |     |
|-------------------|------------|--------------------------|-----|
|                   |            |                          |     |
|                   |            |                          |     |
|                   |            |                          |     |
|                   |            |                          |     |
|                   |            |                          |     |
|                   |            |                          |     |
|                   |            |                          |     |
|                   |            |                          |     |
|                   |            |                          |     |
| 2.                | 2022-02-22 | ISSUED FOR RE-SUBMISSION | BB  |
| 1.                | 2021-03-03 | ISSUED FOR SUBMISSION    | BB  |
| No.               | DATE.      | REVISION.                | BY. |
|                   |            |                          |     |

It is the responsibility of the Contractor and/or Owner to ensure that the drawings with the latest revisions are used for construction.

MISSISSAUGA, ONTARIO, L5R 3G5 T: 416.695.4949 F: 905.712.3101 WWW.STRYBOS.COM

STRYBOS BARRON KING LANDSCAPE ARCHITECTURE

PROPOSED HIGHRISE DEVELOPMENT 12563 & 12599 HWY 50 BOLTON - ONTARIO

DRAWING TITLE.

EXISTING TREE INVENTORY AND PRESERVATION PLAN

| SCALE.<br>1 : 500    | PROJECT No. |  |
|----------------------|-------------|--|
| DATE.  DECEMBER 2020 | 20-5528     |  |
| DRAWN BY.<br>SS/KL   | DRAWING No. |  |
| CHECKED BY.<br>SM/BB | V100        |  |