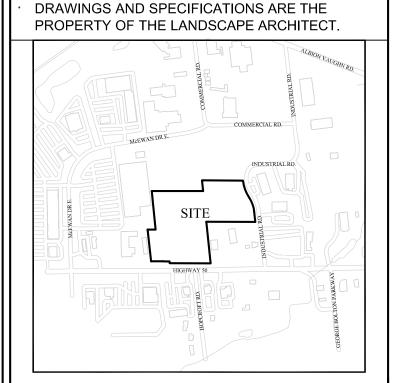

STRYBOS BARRON KING LANDSCAPE ARCHITECTURE

PROPOSED HIGHRISE DEVELOPMENT 12563 & 12599 HWY 50 BOLTON - ONTARIO

DRAWING TITLE.

EXISTING TREE INVENTORY AND PRESERVATION PLAN

| SCALE.<br>1 : 500    | PROJECT No. |  |
|----------------------|-------------|--|
| DATE.  DECEMBER 2020 | 20-5528     |  |
| DRAWN BY.<br>SS/KL   | DRAWING No. |  |
| CHECKED BY.<br>SM/BB | V100        |  |