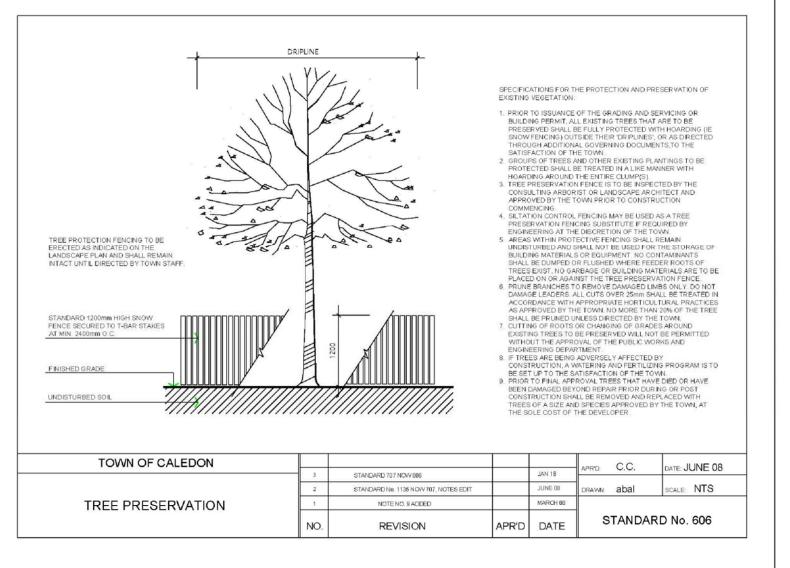

TOWN OF CALEDON PLANNING RECEIVED Feb.24, 2022

**GENERAL NOTES** 

VERIFY ALL DIMENSIONS. DO NOT SCALE DRAWINGS. REPORT ANY DISCREPANCIES, DISCOVERED ERRORS, OR OMISSIONS TO THE LANDSCAPE ARCHITECT BEFORE PROCEEDING. IT IS ADVISED THAT CONTRACTORS CONTACT THE LANDSCAPE ARCHITECT PRIOR TO CONSTRUCTION TO ENSURE THE USE OF THE LATEST REVISED DRAWINGS.

- VEGETATION NUMBER KEY -EXISTING TREES TO BE REMOVED

LIST OF DRAWINGS: L100: LANDSCAPE GROUND FLOOR CONCEPT PLAN L101: LANDSCAPE ROOF PLAN
V100: EXISTING TREE INVENTORY AND

| PRESERVATION PLAN |            |                          |     |
|-------------------|------------|--------------------------|-----|
|                   |            |                          |     |
|                   |            |                          |     |
|                   |            |                          |     |
|                   |            |                          |     |
|                   |            |                          |     |
|                   |            |                          |     |
|                   |            |                          |     |
|                   |            |                          |     |
|                   |            |                          |     |
| 2.                | 2022-02-22 | ISSUED FOR RE-SUBMISSION | BB  |
| 1.                | 2021-03-03 | ISSUED FOR SUBMISSION    | BB  |
| No.               | DATE.      | REVISION.                | BY. |
|                   |            |                          |     |

It is the responsibility of the Contractor and/or Owner to ensure that the drawings with the latest revisions are used for construction.

MISSISSAUGA, ONTARIO, L5R 3G5 T: 416.695.4949 F: 905.712.3101 WWW.STRYBOS.COM

STRYBOS BARRON KING LANDSCAPE ARCHITECTURE

PROPOSED HIGHRISE DEVELOPMENT 12563 & 12599 HWY 50 BOLTON - ONTARIO

DRAWING TITLE.

EXISTING TREE INVENTORY AND PRESERVATION PLAN

| SCALE.<br>1 : 500    | PROJECT No. |  |
|----------------------|-------------|--|
| DATE.  DECEMBER 2020 | 20-5528     |  |
| DRAWN BY.<br>SS/KL   | DRAWING No. |  |
| CHECKED BY.<br>SM/BB | V100        |  |