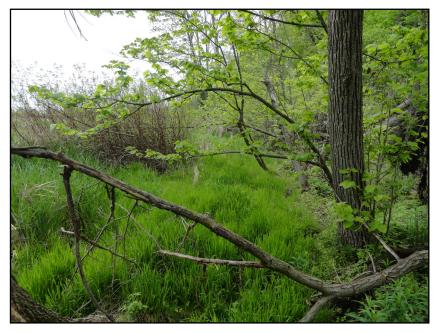

## Photographs of Plant Species Observed in the Primary Study Area

**Photograph 1.** Reed canary grass Graminoid Mineral Meadow Marsh Type (MAMM1-3)

Photograph 2. Cattail Mineral Shallow Marsh Type (MASM1-1)