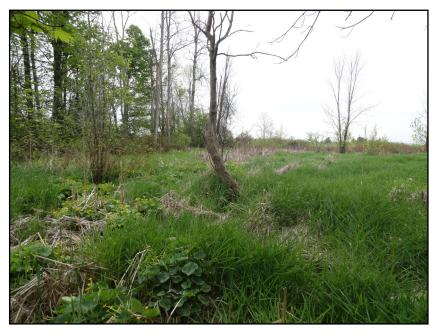

## Photographs of Plant Species Observed in the Primary Study Area

**Photograph 1.** Reed canary grass Graminoid Mineral Meadow Marsh Type (MAMM1-3)

Photograph 2. Cattail Mineral Shallow Marsh Type (MASM1-1)