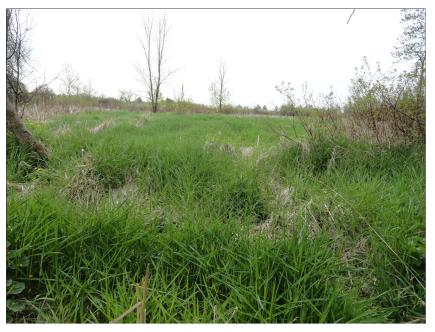

## Photographs of Plant Species Observed in the Primary Study Area

**Photograph 1.** Reed canary grass Graminoid Mineral Meadow Marsh Type (MAMM1-3)

Photograph 2. Cattail Mineral Shallow Marsh Type (MASM1-1)