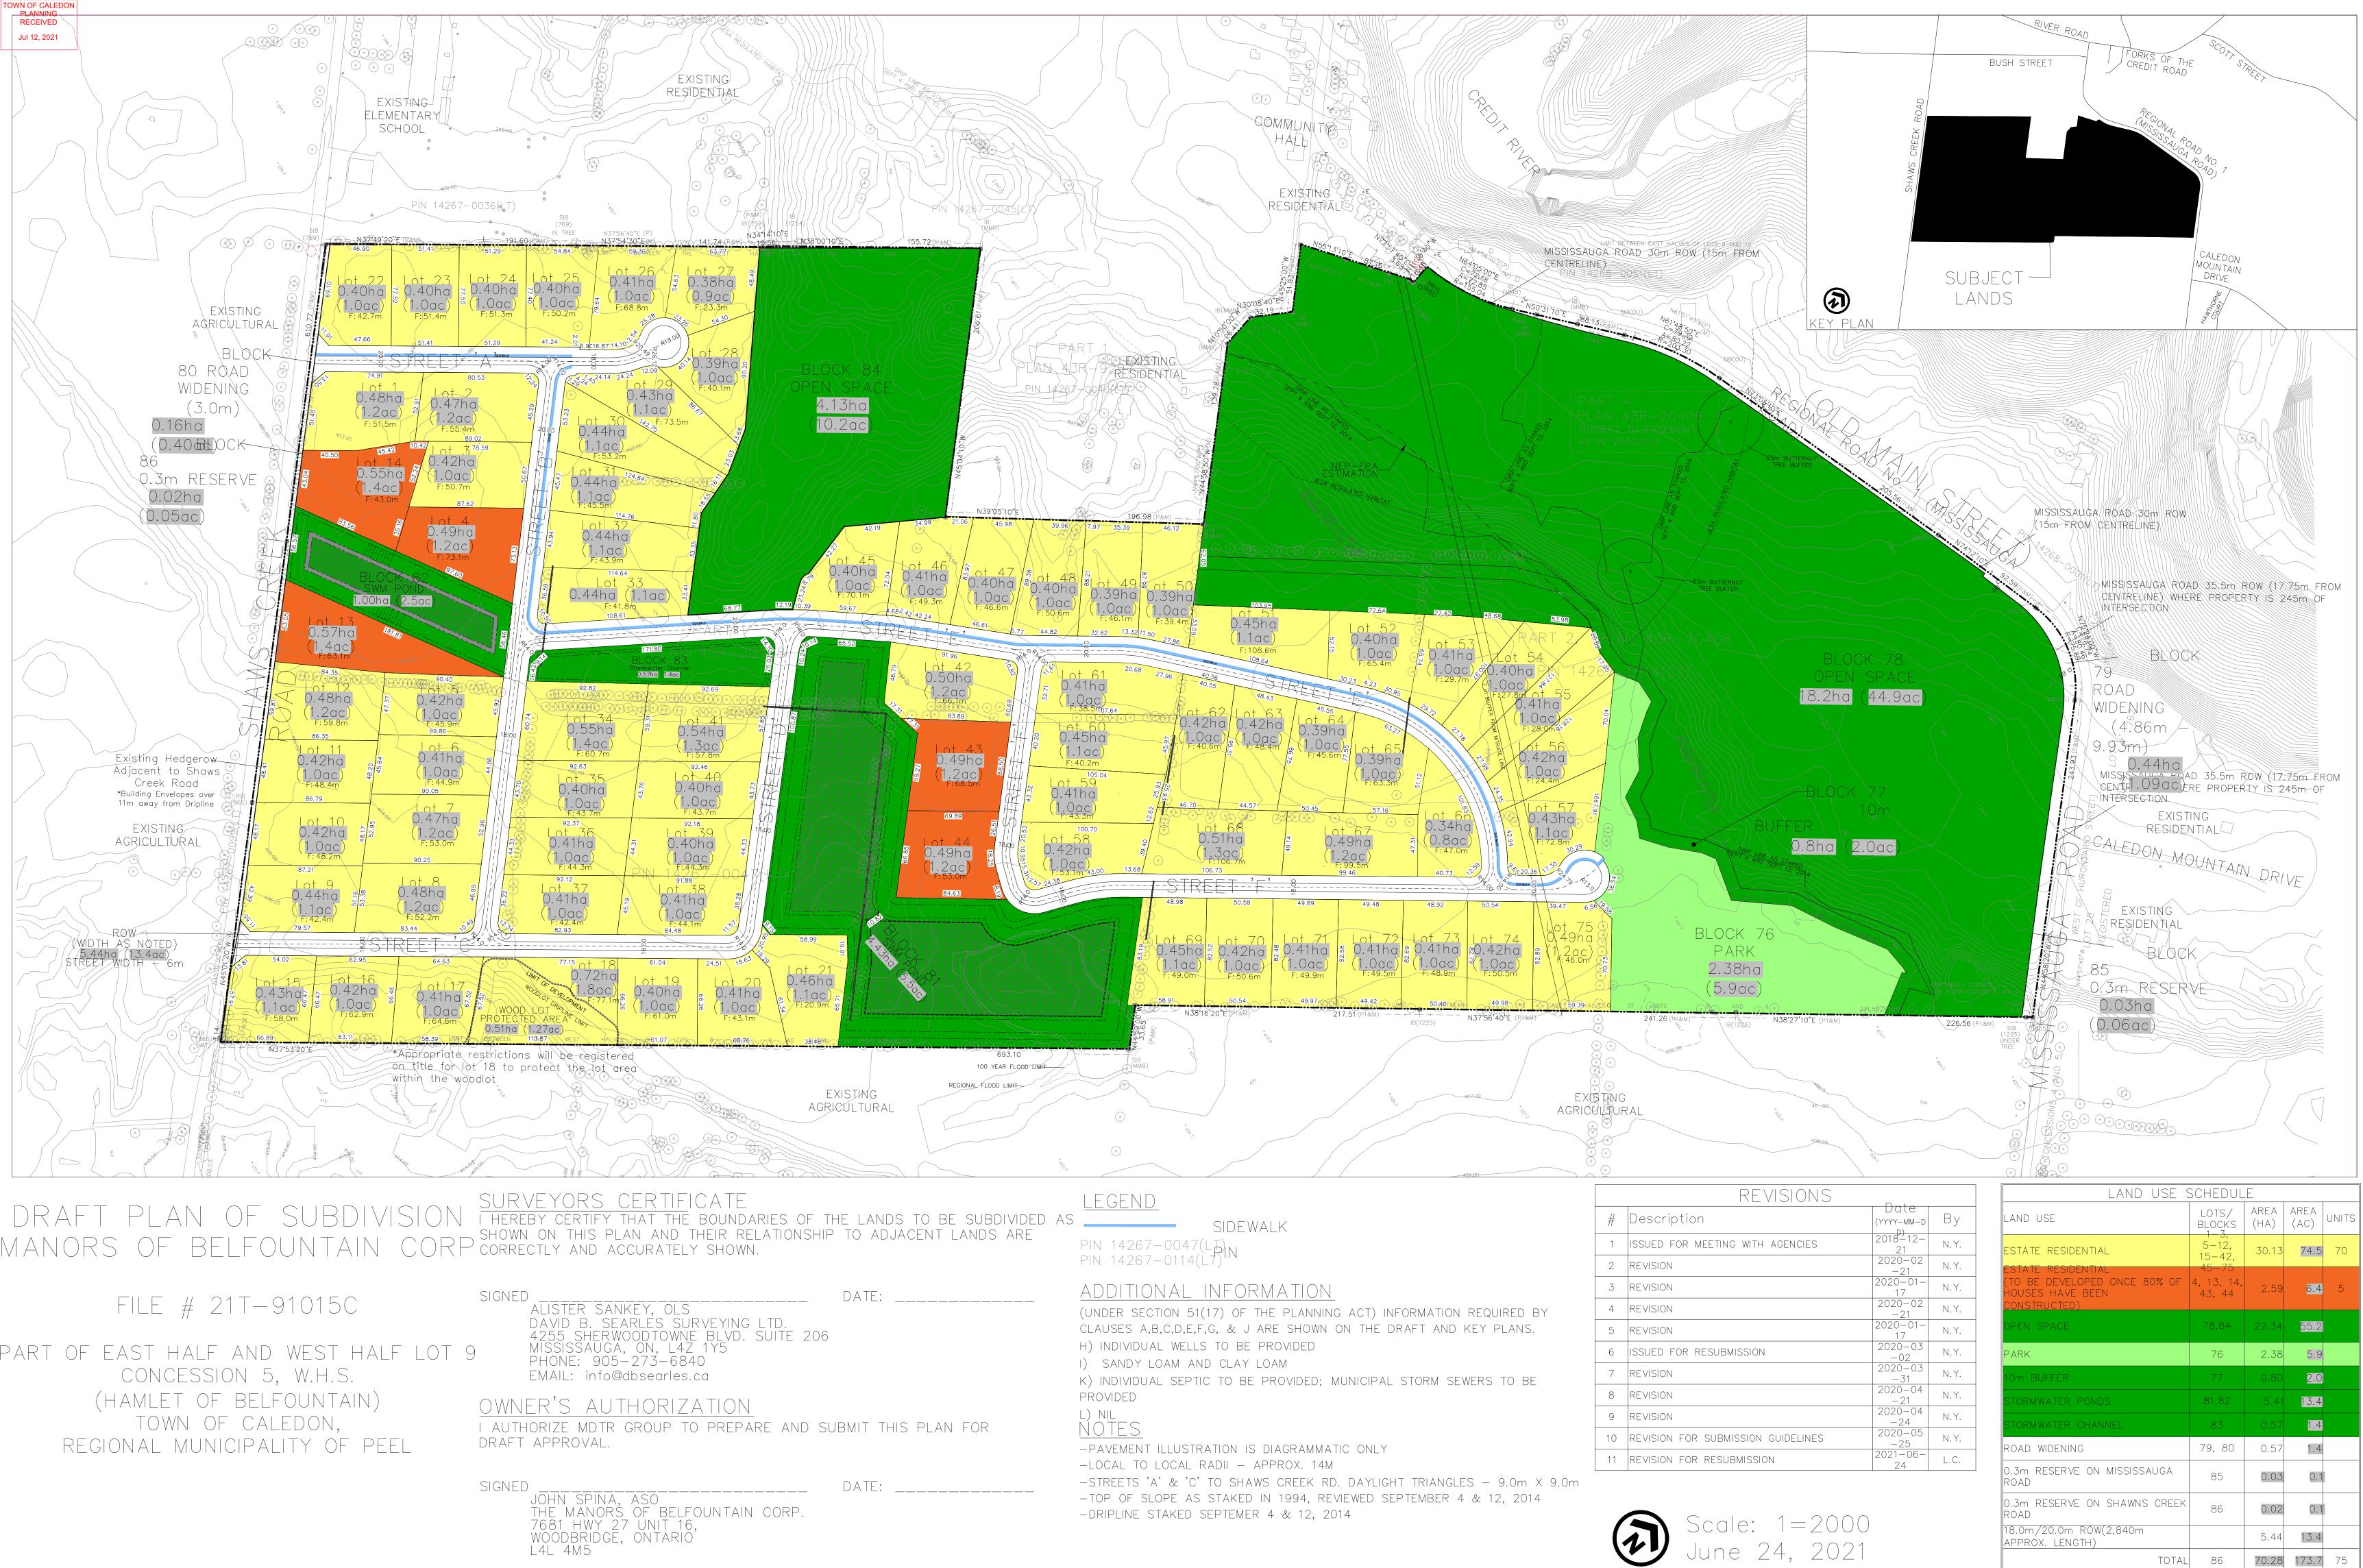

DRAFT PLAN OF SUBDIVISION MANORS OF BELFOUNTAIN CORPORTECTLY AND ACCURATELY SHOWN.

| REVISIONS                        |                                        |      |
|----------------------------------|----------------------------------------|------|
| escription                       | Date<br>(YYYY-MM-D                     | Ву   |
| UED FOR MEETING WITH AGENCIES    | <u>p)</u><br>2018–12–<br>21<br>2020–02 | N.Y. |
| /ISION                           | 2020-02<br>-21                         | N.Y. |
| /ISION                           | 2020-01-<br>17                         | N.Y. |
| /ISION                           | 2020-02<br>-21                         | N.Y. |
| /ISION                           | 2020-01-<br>17                         | N.Y. |
| UED FOR RESUBMISSION             | 2020-03<br>-02                         | Ν.Υ. |
| /ISION                           | 2020-03<br>-31                         | N.Y. |
| /ISION                           | 2020-04<br>-21                         | N.Y. |
| /ISION                           | 2020-04<br>-24                         | N.Y. |
| VISION FOR SUBMISSION GUIDELINES | 2020-05<br>-25                         | N.Y. |
| ISION FOR RESUBMISSION           | 2021-06-<br>24                         | L.C. |
|                                  |                                        |      |